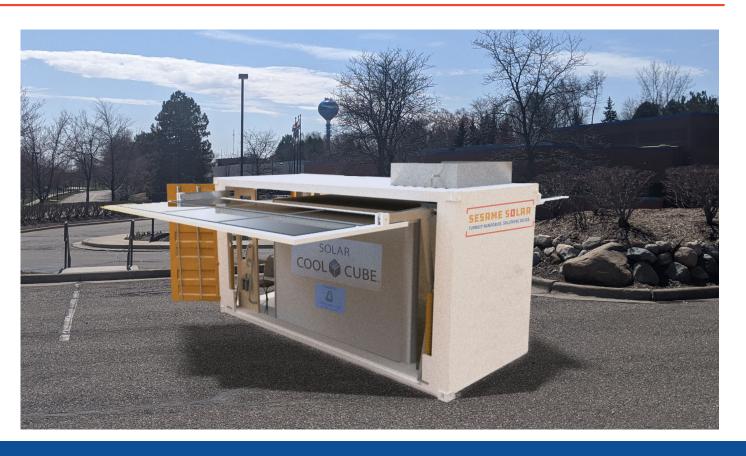

## Nanogrid Mobile Morgue Solution

TURNKEY NANOGRIDS. SOLUTIONS INSIDE.

Sesame Solar Nanogrids Solutions are built upon ISO containers or a Dual Axle Trailer platform, which we transform into our patent-pending Sesame Solar Nanogrids. Sesame's Mobile, Turnkey Solutions are system-sized according to the power requirements of the integrated systems, ranging from 10 kWh to 50 kWh of Solar Power.

## Benefits

- Mobile, Turnkey Solutions are available anytime, anywhere.
- Energy Independent Solutions Mobile Medical Clinics/ Offices, Refrigeration, Clean Water Generation/ Filtration., Refrigeration, Human Remains Transfer, Off-grid Morgues.
- Sesame's fully-integrated, turnkey solutions are shipped ready-to-use, and can be set-up by one person in less than 15 minutes.
- Minimal training and maintenance required.
- Easily transported by train, ship, plane, heavy-lift helicopter or towed on a flatbed trailer.

# Nanogrid Mobile Morgue Solution

TURNKEY NANOGRIDS. SOLUTIONS INSIDE.

Sesame Solar offers a solar powered, ready-to-use Solution for cold storage needs, including a walk-in refrigerator which can be used for -

- Off-grid Commercial Kitchens, Medicine Storage
- Solar Powered Human Remains Transport
- Off-grid Morgues

Sesame Solar Nanogrids can be easily transported by train, ship, cargo plane, heavylift helicopter or towed on a flatbed trailer