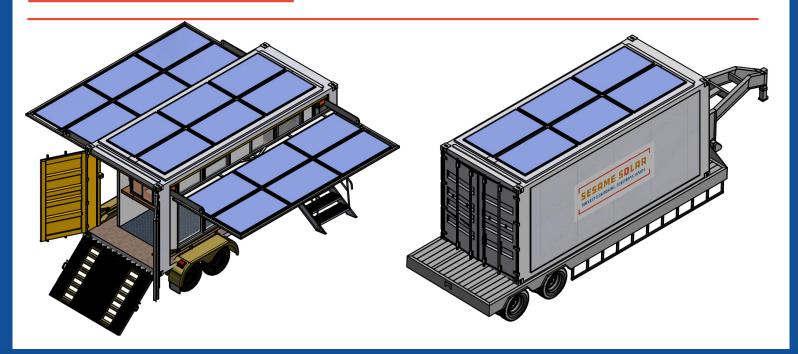

## Nanogrid Mobile Morgue Solution

TURNKEY NANOGRIDS. SOLUTIONS INSIDE.

Sesame Solar Nanogrids Solutions are built upon ISO containers or a Dual Axle Trailer platform, which we transform into our patent-pending Sesame Solar Nanogrids. Sesame's Mobile, Turnkey Solutions are system-sized according to the power requirements of the integrated systems, ranging from 10 kWh to 50 kWh of Solar Power.

## Benefits

- Mobile, Turnkey Solutions are available anytime, anywhere.
- Energy Independent Solutions Mobile Medical Clinics/ Offices, Refrigeration, Clean Water Generation/ Filtration., Refrigeration, Human Remains Transfer, Off-grid Morgues.
- Sesame's fully-integrated, turnkey solutions are shipped ready-to-use, and can be set-up by one person in less than 15 minutes.
- Minimal training and maintenance required.
- Easily transported by train, ship, plane, heavy-lift helicopter or towed on a flatbed trailer.

- Off-grid Commercial Kitchens, Medicine Storage
- Solar Powered Human Remains Transport
- Off-grid Morgues

Sesame Solar Nanogrids can be easily transported by train, ship, cargo plane, heavylift helicopter or towed on a flatbed trailer