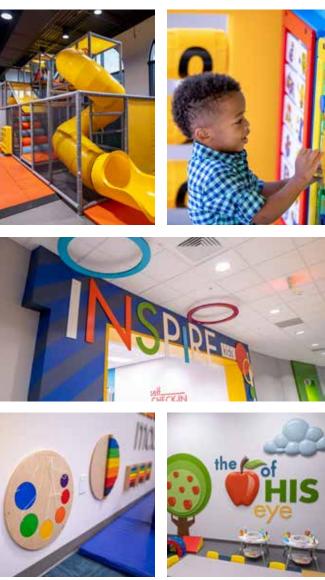

#### Spaces Designed and Installed:

- Game room
- Indoor playground
- Kids chapels
- Check-in area
- Youth and adult area

Check-in Rendering

### > More Welcoming and Inviting to Kids

Inspire Church staff that works in the kids ministry has heard nothing but positive feedback from parents. They often comment on how modern and colorful the space is for their children to spend time at and learn about God.