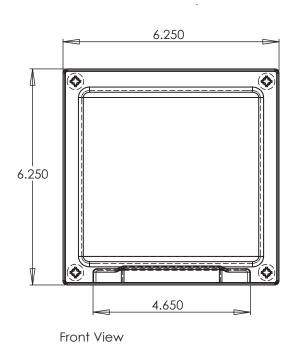

| Project Name  | Customer Name |  |
|---------------|---------------|--|
| Quote Number  | Date          |  |
| Customization |               |  |

| <b>Standard Features</b>                      |                    |  |  |
|-----------------------------------------------|--------------------|--|--|
| Description                                   | Recessed Soap Dish |  |  |
| Finish                                        | Select from below  |  |  |
| Materials                                     | Stainless steel    |  |  |
| Approximate Weight                            | 2 lbs              |  |  |
| Standard Features                             |                    |  |  |
| Factory installed recessed soap dish with lip |                    |  |  |