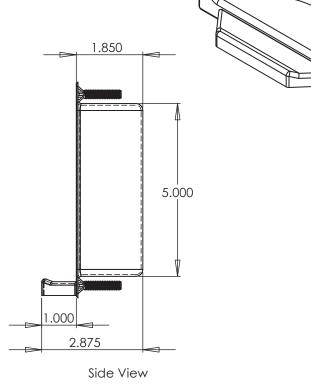

| Project Name  | Customer Name |  |
|---------------|---------------|--|
| Quote Number  | Date          |  |
| Customization |               |  |

| <b>Standard Features</b>                      |                    |  |  |
|-----------------------------------------------|--------------------|--|--|
| Description                                   | Recessed Soap Dish |  |  |
| Finish                                        | Select from below  |  |  |
| Materials                                     | Stainless steel    |  |  |
| Approximate Weight                            | 2 lbs              |  |  |
| Standard Features                             |                    |  |  |
| Factory installed recessed soap dish with lip |                    |  |  |