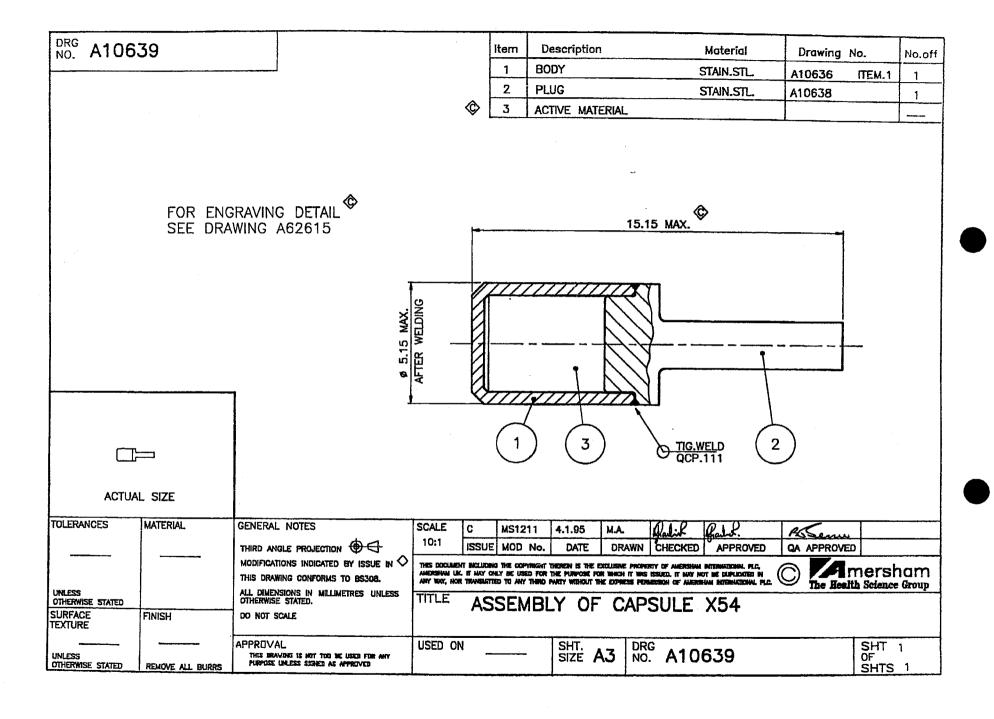

- 1. <u>Source Identification</u> QSA Global, Inc. Model Nos. X54 (Manufactured before January 1, 1998), X540 (Manufactured on or after February 17, 1981), and X540/1 (Manufactured on or after September 27, 2000).
- 2. Source Description Tungsten inert gas or laser seal welded cylindrical single or double encapsulations. The outer encapsulation is made of titanium or stainless steel and the inner encapsulation, if used, is made of titanium, stainless steel, or aluminum. Approximate exterior dimensions are 5.15 mm (0.2 in.) maximum diameter and 15.15 mm (0.6 in.) in length (Model X54); and 5.16 mm (0.2 in.) in diameter and 7.65 mm (0.3 in.) in length (Models X540 and X540/1). Construction shall be in accordance with attached Amersham Drawing No. A10639, Issue C (Model X54) or QSA Global Inc. Drawing No. R87527, Rev. H (Models X540 and X540/1).

## NOTES:

- 1. INTERNAL VOID TO BE 0.010 mL OR GREATER.
- 2. MATERIAL: SEE TABLE
- 3. INNER CAVITY DIMENSIONS MAY VARY. METALLIC SPACERS, SPRINGS AND GUARDS WHICH SECURE AND/OR LOCATE THE RADIOACTIVE MATERIAL OR INNER SOURCE CAPSULE WITHIN THE CAPSULE MAY BE USED.
- 4. MINIMUM WALL THICKNESS TO BE 0.22.
- 5. DIMENSIONS ARE IN MILLIMETERS