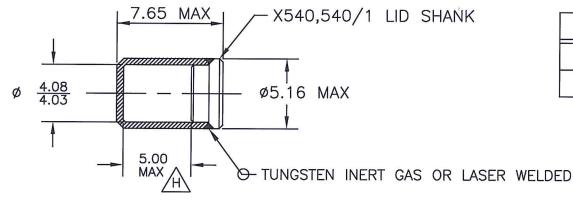

- 1. <u>Source Identification</u> QSA Global, Inc. Model Nos. X54 (Manufactured before January 1, 1998), X540 (Manufactured on or after February 17, 1981), and X540/1 (Manufactured on or after September 27, 2000).
- 2. Source Description Tungsten inert gas or laser seal welded cylindrical single or double encapsulations. The outer encapsulation is made of titanium or stainless steel and the inner encapsulation, if used, is made of titanium, stainless steel, or aluminum. Approximate exterior dimensions are 5.15 mm (0.2 in.) maximum diameter and 15.15 mm (0.6 in.) in length (Model X54); and 5.16 mm (0.2 in.) in diameter and 7.65 mm (0.3 in.) in length (Models X540 and X540/1). Construction shall be in accordance with attached Amersham Drawing No. A10639, Issue C (Model X54) or QSA Global Inc. Drawing No. R87527, Rev. H (Models X540 and X540/1).

| MODEL  | MATERIAL             |
|--------|----------------------|
| X540   | 316L STAINLESS STEEL |
| X540/1 | TITANIUM             |

NOTES:

1. MATERIAL: SEE TABLE

| APPROVALS DAT                                               | The state of the s |
|-------------------------------------------------------------|--------------------------------------------------------------------------------------------------------------------------------------------------------------------------------------------------------------------------------------------------------------------------------------------------------------------------------------------------------------------------------------------------------------------------------------------------------------------------------------------------------------------------------------------------------------------------------------------------------------------------------------------------------------------------------------------------------------------------------------------------------------------------------------------------------------------------------------------------------------------------------------------------------------------------------------------------------------------------------------------------------------------------------------------------------------------------------------------------------------------------------------------------------------------------------------------------------------------------------------------------------------------------------------------------------------------------------------------------------------------------------------------------------------------------------------------------------------------------------------------------------------------------------------------------------------------------------------------------------------------------------------------------------------------------------------------------------------------------------------------------------------------------------------------------------------------------------------------------------------------------------------------------------------------------------------------------------------------------------------------------------------------------------------------------------------------------------------------------------------------------------|
| B. Dinly 04sec                                              | QSA GLOBAL  DESCRIPTIVE DRAWING  40 NORTH AVE, BURLINGTON, MA 01803                                                                                                                                                                                                                                                                                                                                                                                                                                                                                                                                                                                                                                                                                                                                                                                                                                                                                                                                                                                                                                                                                                                                                                                                                                                                                                                                                                                                                                                                                                                                                                                                                                                                                                                                                                                                                                                                                                                                                                                                                                                            |
| UNLESS OTHERWISE SPECIFIED DIMENSIONS IN INCHES TOLERANCES: | TITLE X540 CAPSULE SERIES                                                                                                                                                                                                                                                                                                                                                                                                                                                                                                                                                                                                                                                                                                                                                                                                                                                                                                                                                                                                                                                                                                                                                                                                                                                                                                                                                                                                                                                                                                                                                                                                                                                                                                                                                                                                                                                                                                                                                                                                                                                                                                      |
| FRACTIONS ± 1/8  X.X ± 0.12  X.XX ± 0.06                    | SIZE DWG. NO. R87527 RETAIL SCALE: NONE SHEET 1 OF 1                                                                                                                                                                                                                                                                                                                                                                                                                                                                                                                                                                                                                                                                                                                                                                                                                                                                                                                                                                                                                                                                                                                                                                                                                                                                                                                                                                                                                                                                                                                                                                                                                                                                                                                                                                                                                                                                                                                                                                                                                                                                           |
| X.XXX ± 0.020                                               | A   SCALE: NONE   SHEET 1 OF 1   $\square$                                                                                                                                                                                                                                                                                                                                                                                                                                                                                                                                                                                                                                                                                                                                                                                                                                                                                                                                                                                                                                                                                                                                                                                                                                                                                                                                                                                                                                                                                                                                                                                                                                                                                                                                                                                                                                                                                                                                                                                                                                                                                     |