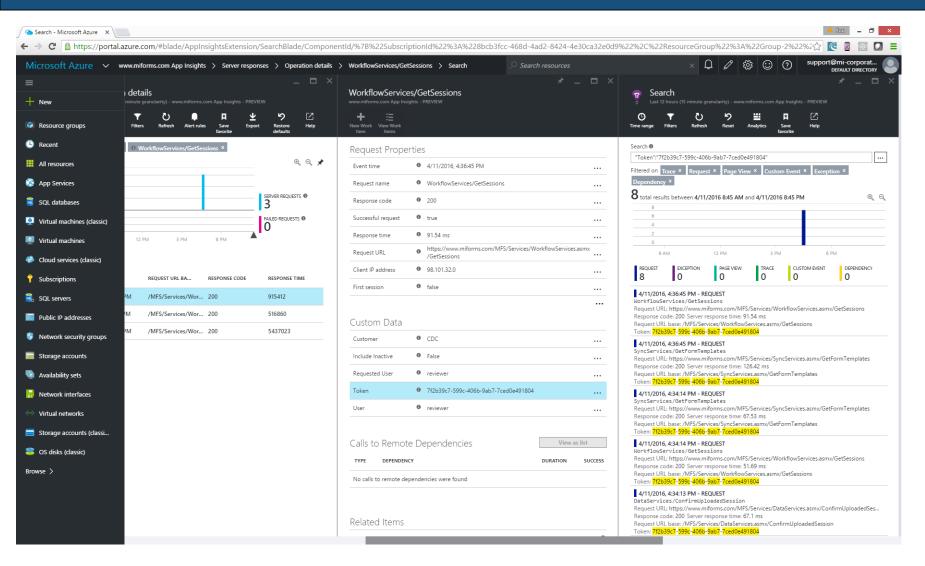

## What's Coming

- More and better Azure integration
  - App Insights
  - Azure Storage
  - Azure DB
  - Azure website
- More and better capture
  - Audio
  - Video
  - NFC

## What's On My Mind

- App Analytics
  - System
    - Measuring service details
      - Usage
      - Responsiveness
      - Tracing specific behavior
  - Behavioral
    - Data entry pattern
    - Session workflow

# System Analytics