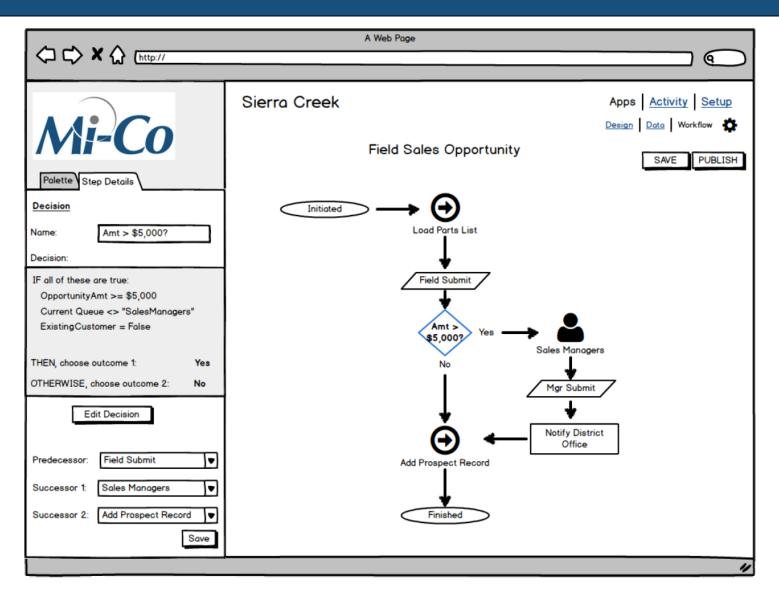

## What's Coming

- Designer 2.0
  - Goals
    - Code
    - Universal access (web)
    - Easy to configure data flows
    - · Simple design
  - Help be part of the future
    - · Paper prototyping workshops going on now
    - · Provide insight on how you want to use it