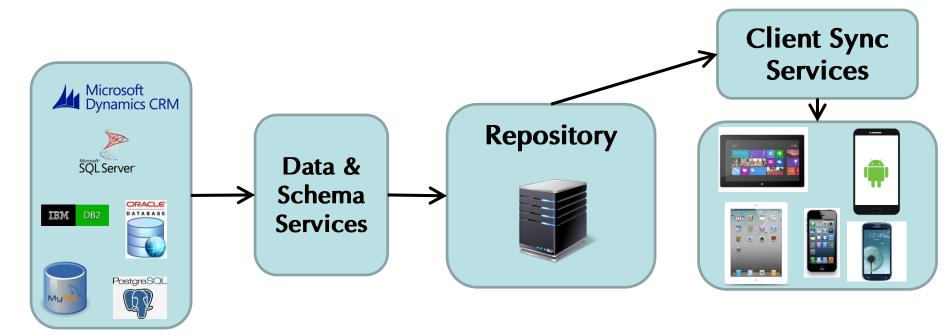

#### What's Sort of New?

- Data Replication
  - It's not new...anymore
  - Use it
  - Compatible with Mi-Forms & Mi-Apps

## What's Coming

- Improved document storage
  - Download center
- Data Integrations
  - Microsoft Dynamics CRM
  - "Seamless" data replication
  - GIS
- Windows Universal