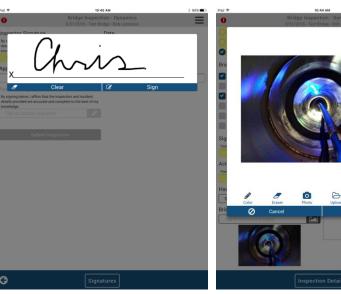

# What's New At Mi-Corporation & Telling the Future (Product Roadmap)

Chris DiPierro CTO

cdipierro@mi-corporation.com

April 13 – 14, 2016

www.mi-corporation.com

Mability Summit 2016

## Agenda

- What's New
  - And sort of new...
- What's coming
- What's on my mind
- Secret looks at the future

#### What's New?

- One Platform
  - Pick what you need
    - Mi-Designers
    - Mi-Apps
    - · Mi-Forms
    - Mi-Forms SDK
    - Mi-Enterprise Middleware
    - Mi-Analytics
    - · Mi-Download Center
  - Interoperability across products
  - Select based on use case

## What Else is New?

#### · Mi-Apps





## Not just "products" are new

- Online learning (LMS)
  - Intro through advanced courses
  - Exercises to put knowledge to use
  - Follow-on to in person training
- All current (AIMS)
   customers & partners
   get 4 free users



#### What's Sort of New?

- Data Replication
  - It's not new...anymore
  - Use it
  - Compatible with Mi-Forms & Mi-Apps



#### What's Sort of New?

- Mi-Analytics
  - It's not new…anymore
  - Use it
  - Compatible with Mi-Forms & Mi-Apps
    - And other data sources



## What's Coming

- More and better Azure integration
  - App Insights
  - Azure Storage
  - Azure DB
  - Azure website
- More and better capture
  - Audio
  - Video
  - NFC

## What's Coming

- Improved document storage
  - Download center
- Data Integrations
  - Microsoft Dynamics CRM
  -