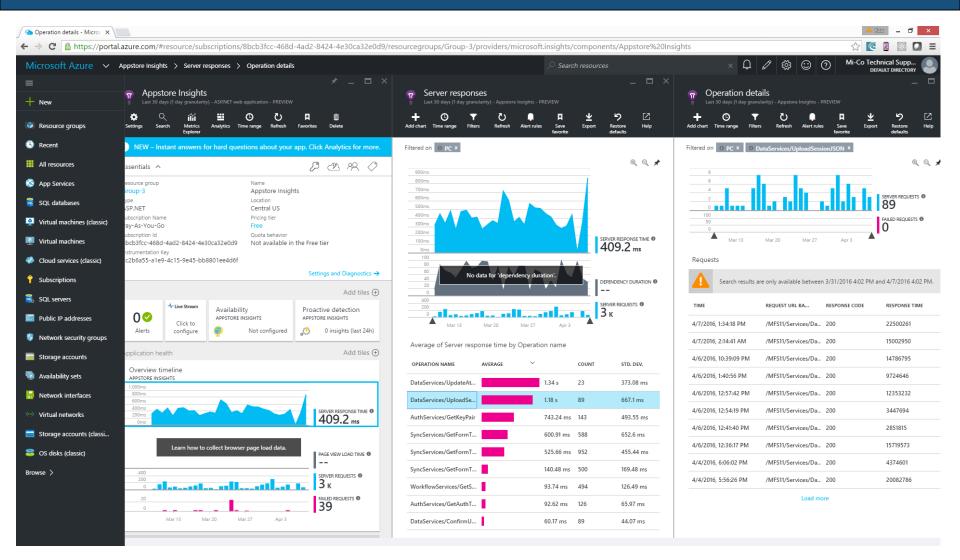

## What's Coming

- More and better Azure integration
  - App Insights
  - Azure Storage
  - Azure DB
  - Azure website
- More and better capture
  - Audio
  - Video
  - NFC

## What's On My Mind

- App Analytics
  - System
    - Measuring service details
      - Usage
      - Responsiveness
      - Tracing specific behavior
  - Behavioral
    - Data entry pattern
    - Session workflow

# System Analytics