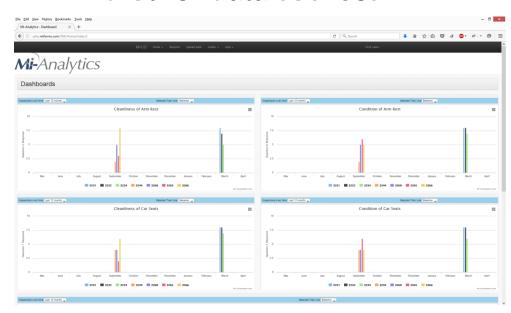

#### What's Sort of New?

- Mi-Analytics
  - It's not new…anymore
  - Use it
  - Compatible with Mi-Forms & Mi-Apps
    - And other data sources

## What's On My Mind

- App Analytics
  - System
    - Measuring service details
      - Usage
      - Responsiveness
      - Tracing specific behavior
  - Behavioral
    - Data entry pattern
    - Session workflow

# Behavioral Analytics