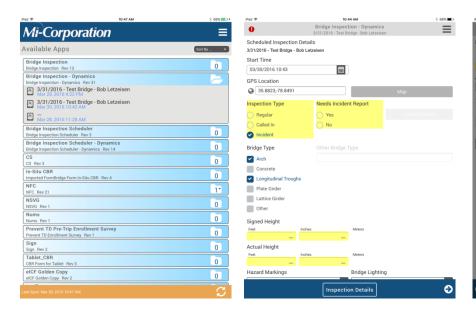

# What's New At Mi-Corporation & Telling the Future (Product Roadmap)

Chris DiPierro CTO

cdipierro@mi-corporation.com

April 13 – 14, 2016

www.mi-corporation.com

Mability Summit 2016

## Agenda

- What's New
  - And sort of new...
- What's coming
- What's on my mind
- Secret looks at the future

#### What's New?

- One Platform
  - Pick what you need
    - Mi-Designers
    - Mi-Apps
    - · Mi-Forms
    - Mi-Forms SDK
    - Mi-Enterprise Middleware
    - Mi-Analytics
    - · Mi-Download Center
  - Interoperability across products
  - Select based on use case

## What Else is New?

#### · Mi-Apps





## Not just "products" are new

- Online learning (LMS)
  - Intro through advanced courses
  - Exercises to put knowledge to use
  - Follow-on to in person training
- All current (AIMS)
   customers & partners
   get 4 free users



#### What's Sort of New?

- Data Replication
  - It's not new...anymore
  - Use it
  - Compatible with Mi-Forms & Mi-Apps



#### What's Sort of New?

- Mi-Analytics
  - It's not new…anymore
  - Use it
  - Compatible with Mi-Forms & Mi-Apps
    - And other data sources



## What's Coming

- More and better Azure integration
  - App Insights
  - Azure Storage
  - Azure DB
  - Azure website
- More and better capture
  - Audio
  - Video
  - NFC

## What's Coming

- Improved document storage
  - Download center
- Data Integrations
  - Microsoft Dynamics CRM