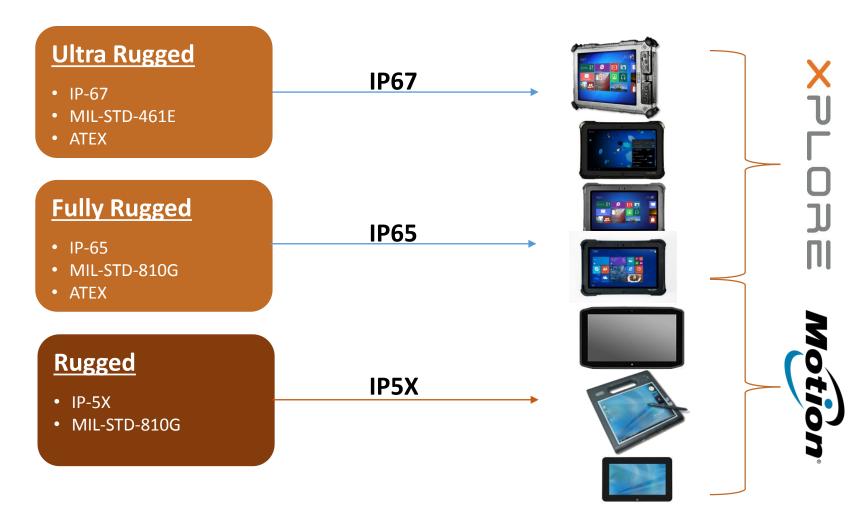

## Product Breadth Value – Right Product, No Compromise

### Rugged

IP52 → IP67 MIL-STD-810G → 461E