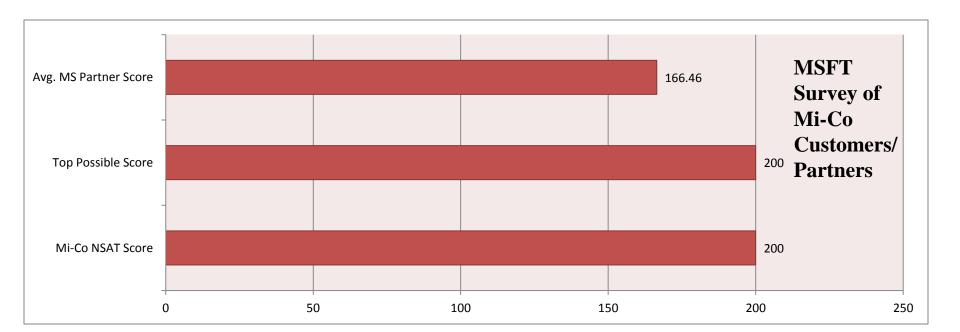

# Outstanding, Top-Notch Support!

- Customers & Partners come first!
  - From the top-down, emphasis on serving our customers/partners
- Deep Bench of Data Capture Experts that want to solve <u>YOUR</u> problems
  - Most of core technical team been with company an average of 7-12 years
- Easy to work with, access to great support!
  - Mi-Co customers have rave reviews of our training, support, expertise
    - 4 AM webinars on a Sunday morning with a Saudi partner!