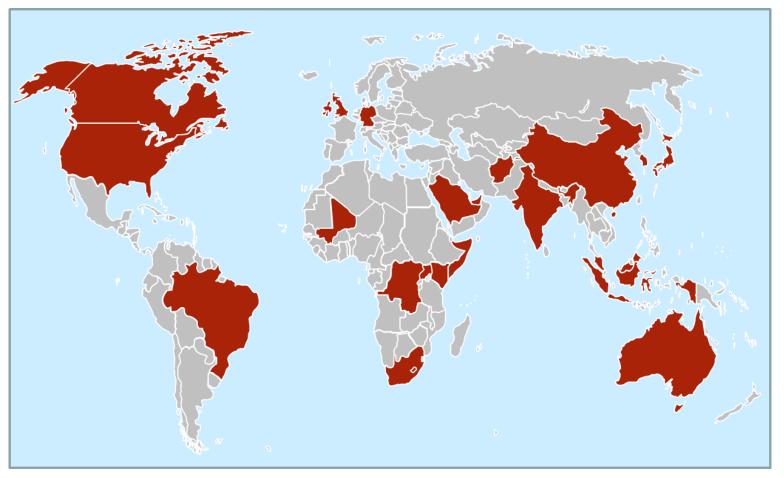

#### Mi-Forms Users Around the World

• Mali • Congo • UAE • Uganda

ANY DATA, ANY DEVICE, ANYWHERE!

- USA
- Canada
- Brazil
- Ireland
- UK
- Switzerland
- Germany
- Kenya
- Somalia
- South Africa
- Australia
- Singapore
- Indonesia
- Malaysia
- China
- Saudi Arabia
- Afghanistan
- India
- South Korea
  - Japan