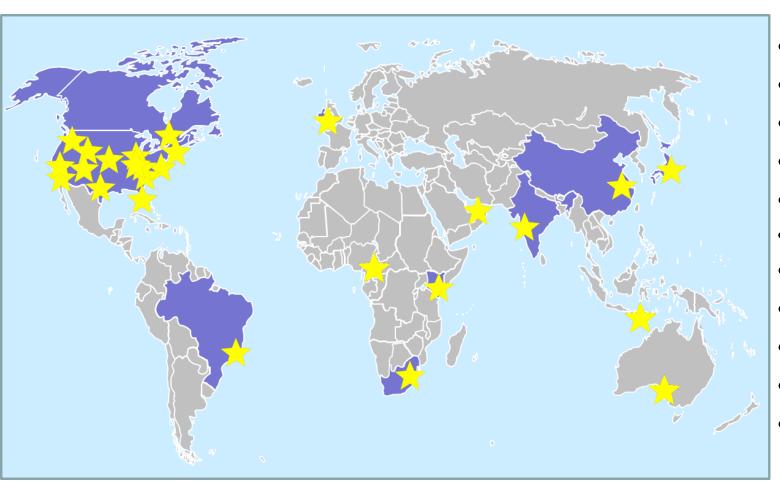

### Mi-Co: Global Mobile-Forms Solutions at Work!

#### Mi-Co Partners around the world

- USA
- Canada
- Brazil
- Ireland
- Kenya
- South Africa
- UAE
- Japan
- Singapore
- Australia
- India