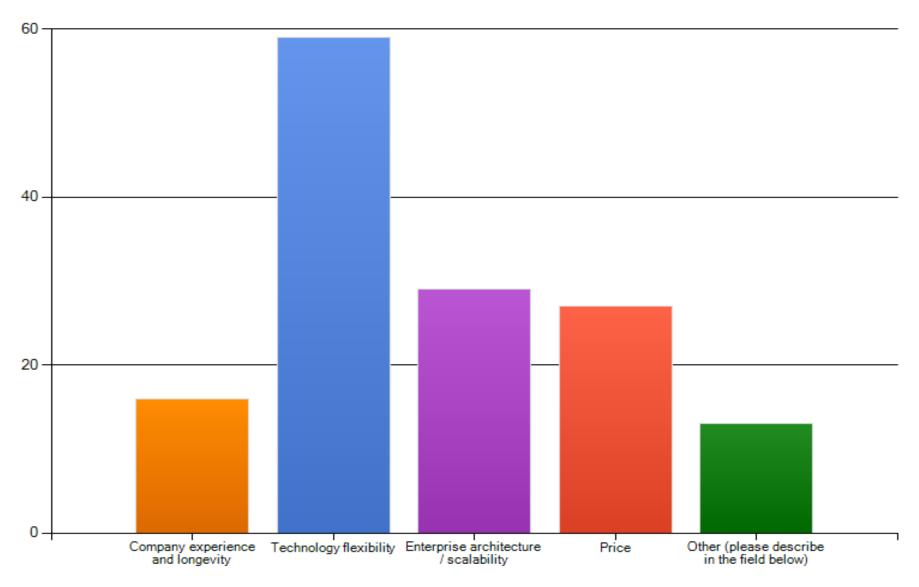

# Mobile Data Capture Survey

(10,000 + people surveyed)

What is the single-most important factor for you in selecting a mobile-forms technology?