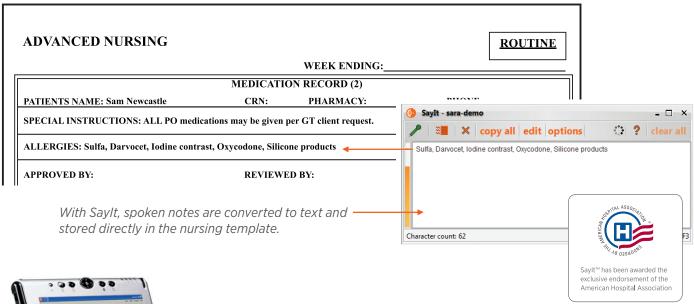

## Capture Important Data without Typing

SayIt™ Voice Recognition with Mi-Co Mobile Forms Save Time and Improve Documentation Quality

With Mi-Forms<sup>™</sup> and SayIt<sup>™</sup> capturing patient data is much easier. Spoken words are converted to text within seconds, so staff can quickly complete template entries. Short voice commands streamline navigation of required fields within the form.