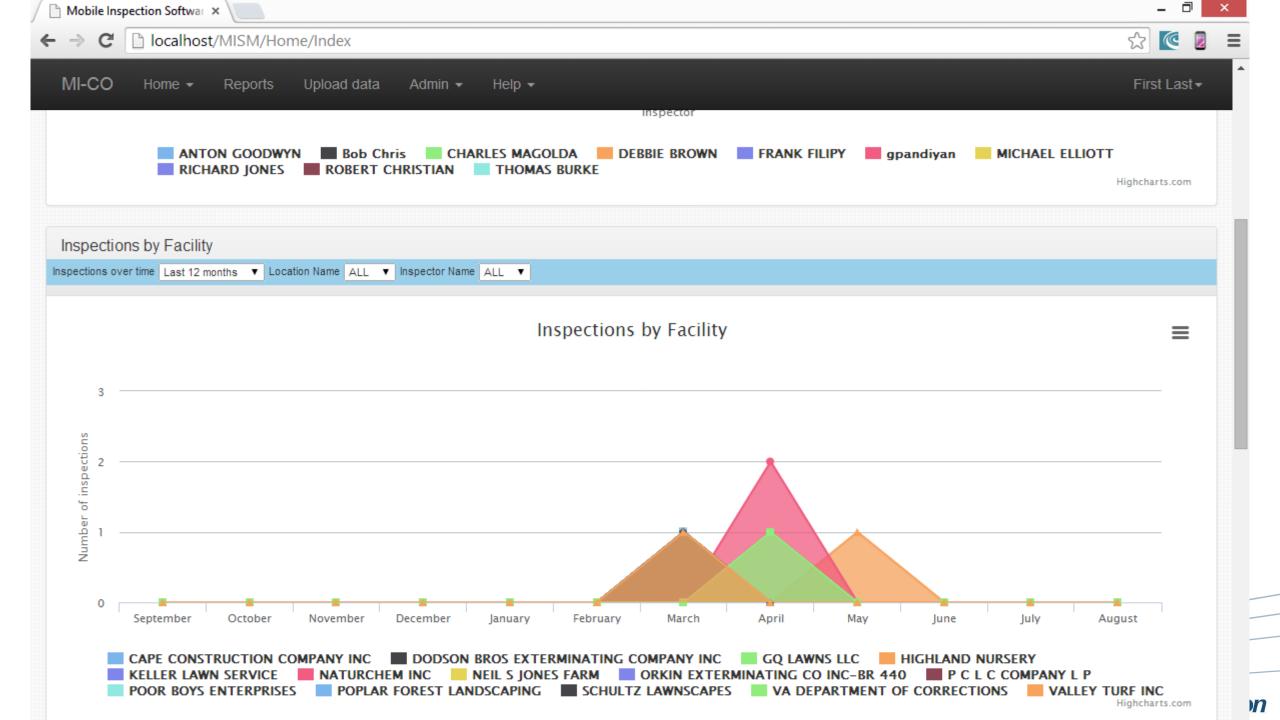

#### Mobile Field Inspection System

- Field Inspection Dashboard/Database/Reporting system
- Database tables automatically created when forms created
- Pre-configured reports, dashboards, charts/graphs; on-premises or hosted