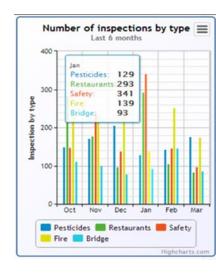

#### Mobile Field Inspection System

- Field Inspection Dashboard/Database/Reporting system
- Database tables automatically created when forms created
- Pre-configured reports, dashboards, charts/graphs; on-premises or hosted