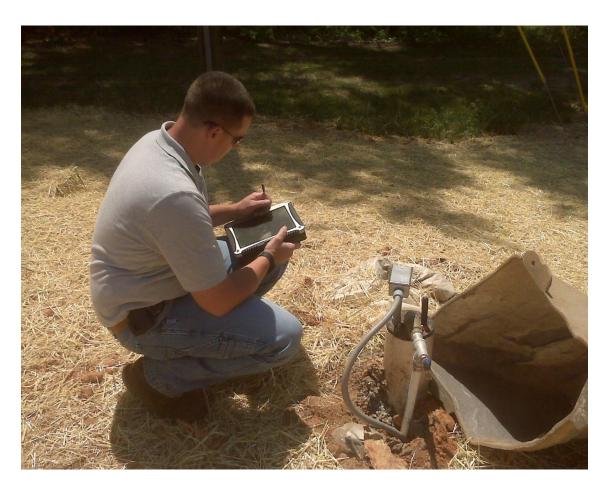

### Impact II: NC Department of Agriculture

- Parameters in old process:
  - 19 field inspectors, completing 5 forms/day....
  - Cost of paper-process: ~ \$6,254/month
- Total investment with Mi-Co in Mi-Forms mobility project (software + services + other)
  - ~\$200,090 (over ~6 years)
- Net Savings to date (after hardware cost, Mi-Co costs, training, travel, other items)
  - **\$219,210.70** (and \$72,791/year from here on ea. yr.)
- 2-4 week process reduced to 1 day, citizens happier too