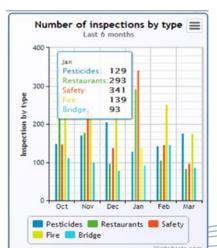

# Business Case: KPIs, Dashboards & Analytics

#### Mobile Field Inspection System

- Field Inspection Dashboard/Database/Reporting system
- Database tables automatically created when forms created
- Pre-configured reports, dashboards, charts/graphs; on-premises or hosted