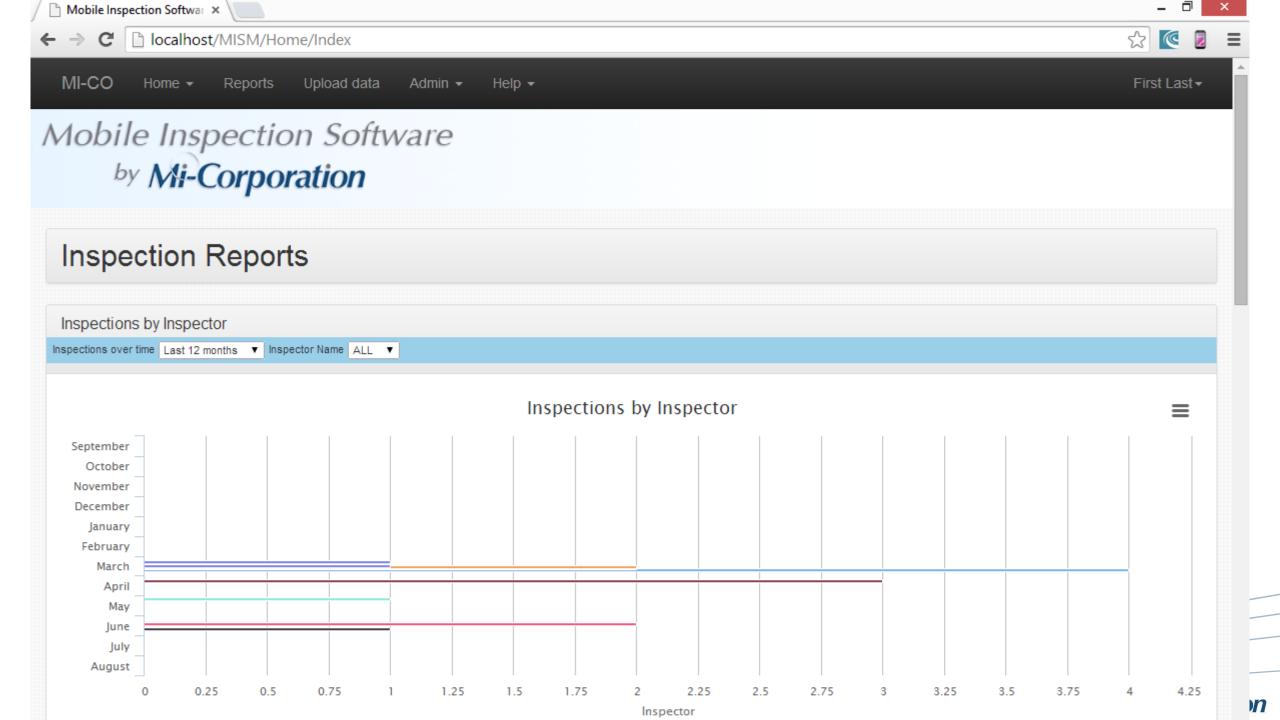

# Business Case: KPIs, Dashboards & Analytics

#### Mobile Field Inspection System

- Field Inspection Dashboard/Database/Reporting system
- Database tables automatically created when forms created
- Pre-configured reports, dashboards, charts/graphs; on-premises or hosted