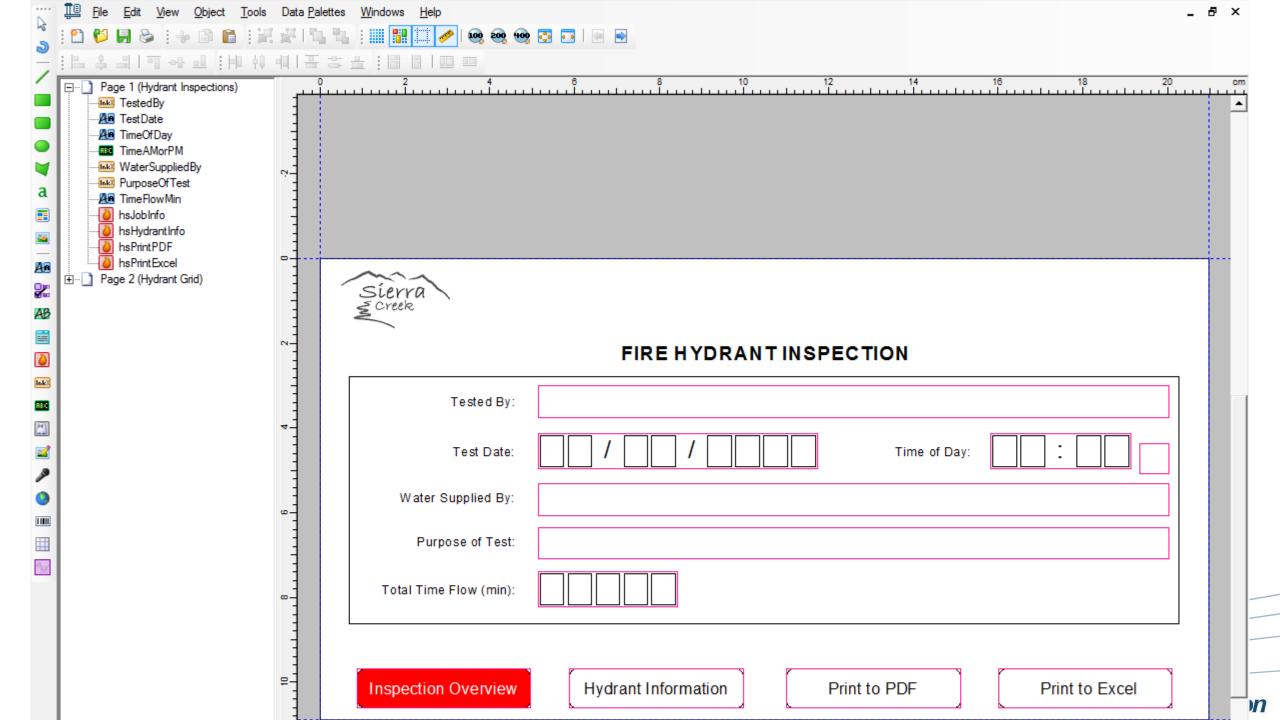

#### Mobile Field Inspection System

- Field Inspection Dashboard/Database/Reporting system
- Database tables automatically created when forms created
- Pre-configured reports, dashboards, charts/graphs; on-premises or hosted