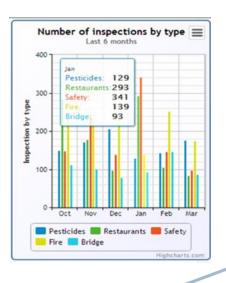

#### Mobile Field Inspection System

- Field Inspection Dashboard/Database/Reporting system
- Database tables automatically created when forms created
- Pre-configured reports, dashboards, charts/graphs; on-premises or hosted