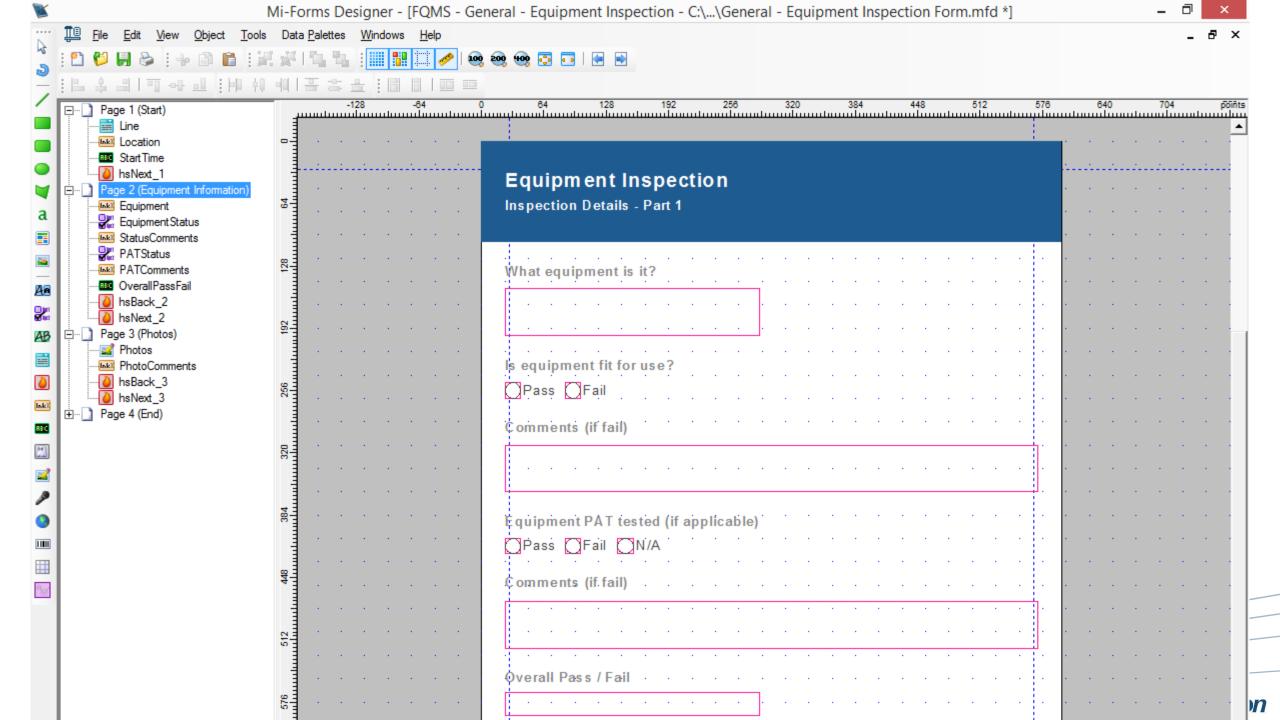

#### **Mi-Forms Software System**

Software that allows enterprises to build electronic forms <u>applications</u> for mobile data collection

- Build Any Form App (however simple or complex) & deploy to any device
- •Implement Any Business Rule for Verification, Validation or data lookup (online or offline)
- Communicate with <u>any</u> Backend Enterprise System (via 90 APIs & web services)