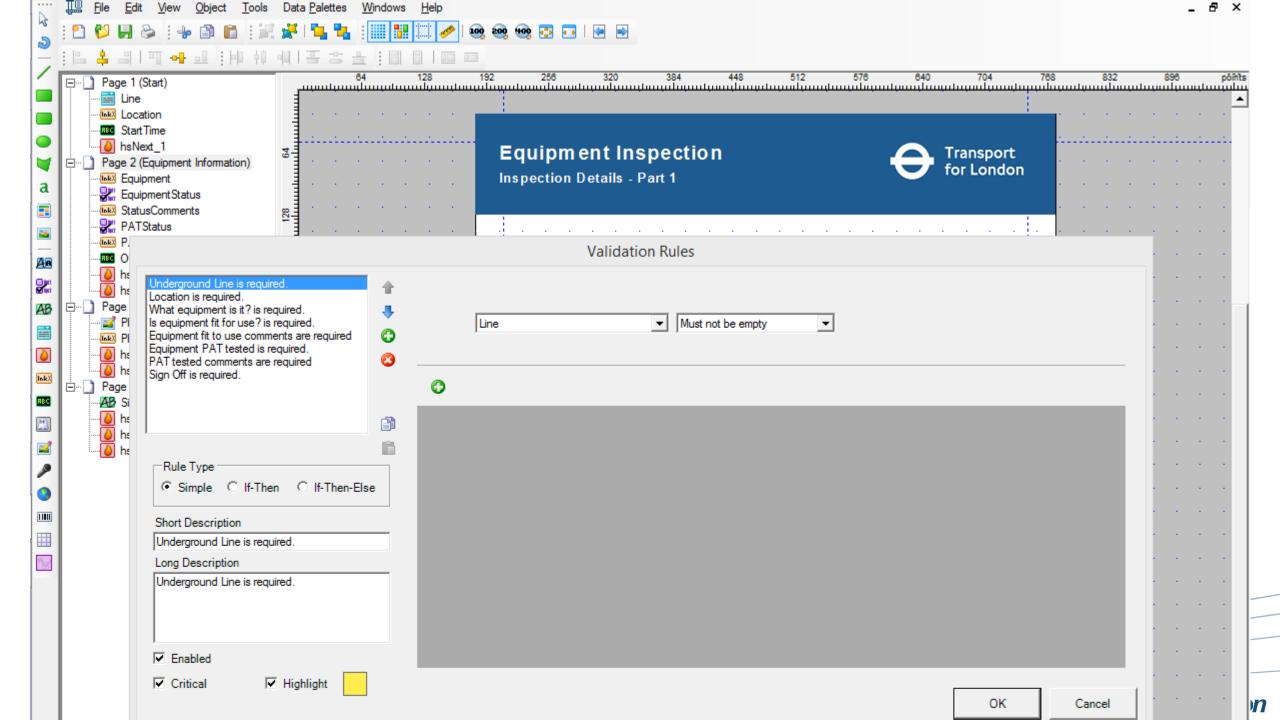

#### **Mi-Forms Software System**

Software that allows enterprises to build electronic forms <u>applications</u> for mobile data collection

- Build Any Form App (however simple or complex) & deploy to any device
- •Implement Any Business Rule for Verification, Validation or data lookup (online or offline)
- Communicate with <u>any</u> Backend Enterprise System (via 90 APIs & web services)