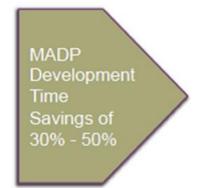

# Business Case: Typical Mobile App Project

| Mobile APP<br>Complexity | Native Cost To Develop<br>for One Platform |
|--------------------------|--------------------------------------------|
| Simple                   | \$70,000                                   |
| Medium                   | \$120,000                                  |
| Very                     | \$225,000 +                                |

| Mobile APP<br>Complexity | MADP Cost To Develop for<br>One Platform |
|--------------------------|------------------------------------------|
| Simple                   | \$42,000                                 |
| Medium                   | \$72,000                                 |
| Very                     | \$135,000+                               |