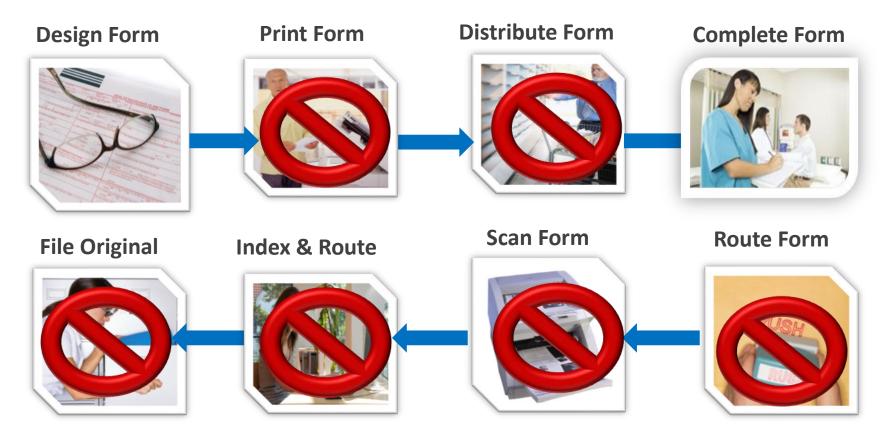

# Business Case: Typical Paper Form Workflow

Approximate cost of a paper form: \$4.95
- AIIM Whitepaper, 2012

# Zap Handwritten Data into Systems!

| Inspector Last Name     | Permit Required  Yes No  Stated Explanation for |
|-------------------------|-------------------------------------------------|
| Date of Inspection Time |                                                 |
| Apt. or Street Address  | Inspection Sche                                 |
| Occupant                | Suite #                                         |
| Telephone               | Zip code                                        |