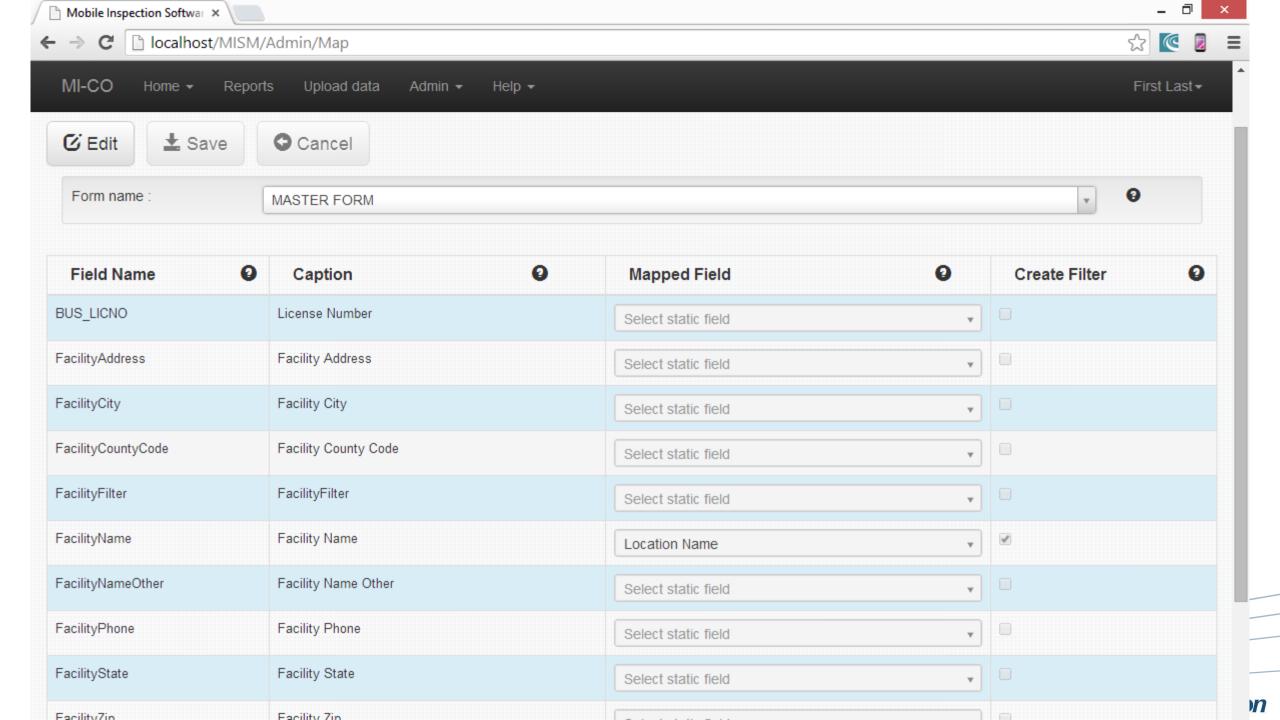

#### **Mi-Forms Software System**

Software that allows enterprises to build electronic forms <u>applications</u> for mobile data collection

- Build Any Form App (however simple or complex) & deploy to any device
- •Implement Any Business Rule for Verification, Validation or data lookup (online or offline)
- Communicate with <u>any</u> Backend Enterprise System (via 90 APIs & web services)