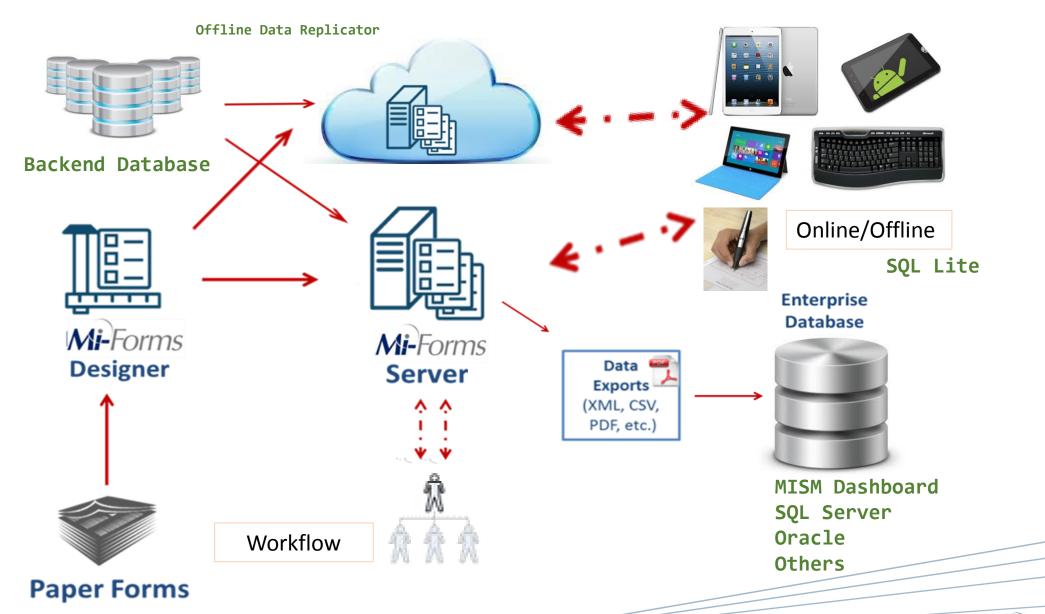

| \$135,000+                               |

User Management

**Data Security** 

Offline Syncing

Workflows & Logic

Integration to Enterprise Systems



# Business Case: KPIs, Dashboards & Analytics



# So what?

# Now what?







http://www.actioncoach.com/Good-Decision-Making-in-Business?pressid=1282



# Poll 2

### Mi-Corporation Products: Mi-Forms

#### **Mi-Forms Software System**

Software that allows enterprises to build electronic forms <u>applications</u> for mobile data collection

- Build Any Form App (however simple or complex) & deploy to any device
- •Implement Any Business Rule for Verification, Validation or data lookup (online or offline)
- Communicate with <u>any</u> Backend Enterprise System (via 90 APIs & web services)



#### Mi-Forms Platform Architecture



# Other Mobility Products Available from Mi-Corporation

#### Mobile Field Inspection System

- Field Inspection Dashboard/Database/Reporting system
- Database tables automatically created when forms created
- Pre-configured reports, dashboards, charts/graphs; on-premises or hosted

#### Mi-Enterprise Apps

- Server-based middleware platform for mobile app developers to use
- Manages users, integration, workflow, business logic, syncing, security etc.
- Allows for faster app deployment with proven technology in weeks not months







#### Service & Support Matter for Mission-Critical Processes



"The continued dedication the support team provides to their customers, acts as a cornerstone to their business model."

- Trevor Cannon, Developer, CDP



# Zap Handwritten Data into Systems!