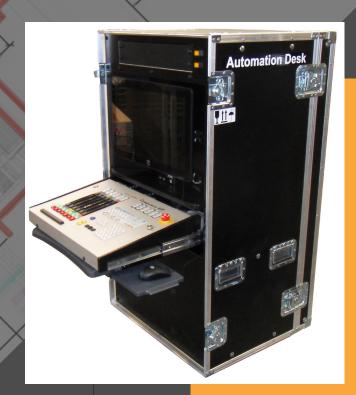

### Fast & Flexible

Whether it is a simple manual operation or the most complex movements, the consoles developed by STS serve both the operator and programmer. The AutoStage2000 control system is designed with the operator as the pivot, with fast and easy cuing, as well as a flexible environtment. The software, multiple console options, and the hardware are designed and programmed by STS. Multiple users can simultaneously program and operate. Each user can have different levels of privileges with flexible access control.