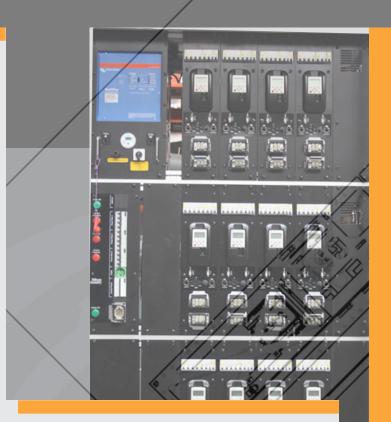

### Fast & Flexible

Whether it is a simple manual operation or the most complex movements, the consoles developed by STS serve both the operator and programmer. The AutoStage2000 control system is designed with the operator as the pivot, with fast and easy cuing, as well as a flexible environtment. The software, multiple console options, and the hardware are designed and programmed by STS. Multiple users can simultaneously program and operate. Each user can have different levels of privileges with flexible access control.