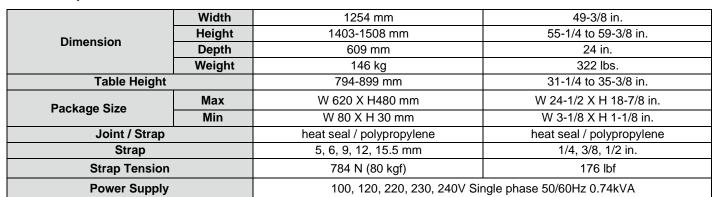

# Strapping Machine with Brushless DC Motor

Introducing StraPack's new line of strapping machine, the SQ-800 with brushless DC motor. The SQ-800 provides better efficiency without compromising the reliability of the legendary RQ-8x.

## Strapping Speed

Standard strapping rate is 1.1 sec = 55 straps/min, even when a tension is applied. The machine is ready to operate in less than 25 seconds, contributing to increased packaging line efficiencies.

# Various Tension Setting

The SQ-800 offers different modes of tensioning system which can be selected according to the application requirements. A wide range of tension is available via a digitally controlled tension dial. Tension capability is up to 80kgf or 176lbf (equivalent of 150mm or 6" stroke). Unlike many other machines in the market, tension does not compromise the cycle speed.

## Optional Features

Adjustable table height for easy integration Foot bar for hands-free operation

Dimensions and specifications are subject to change without notice. Modification rights reserved.