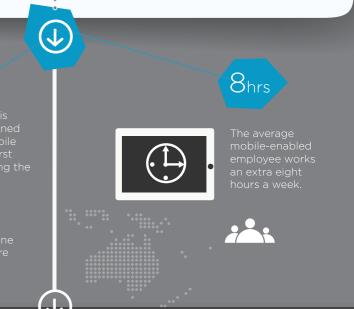

## INTERNAL WORKFLOW IMPROVEMENTS

Enable your people to build a closer relationship