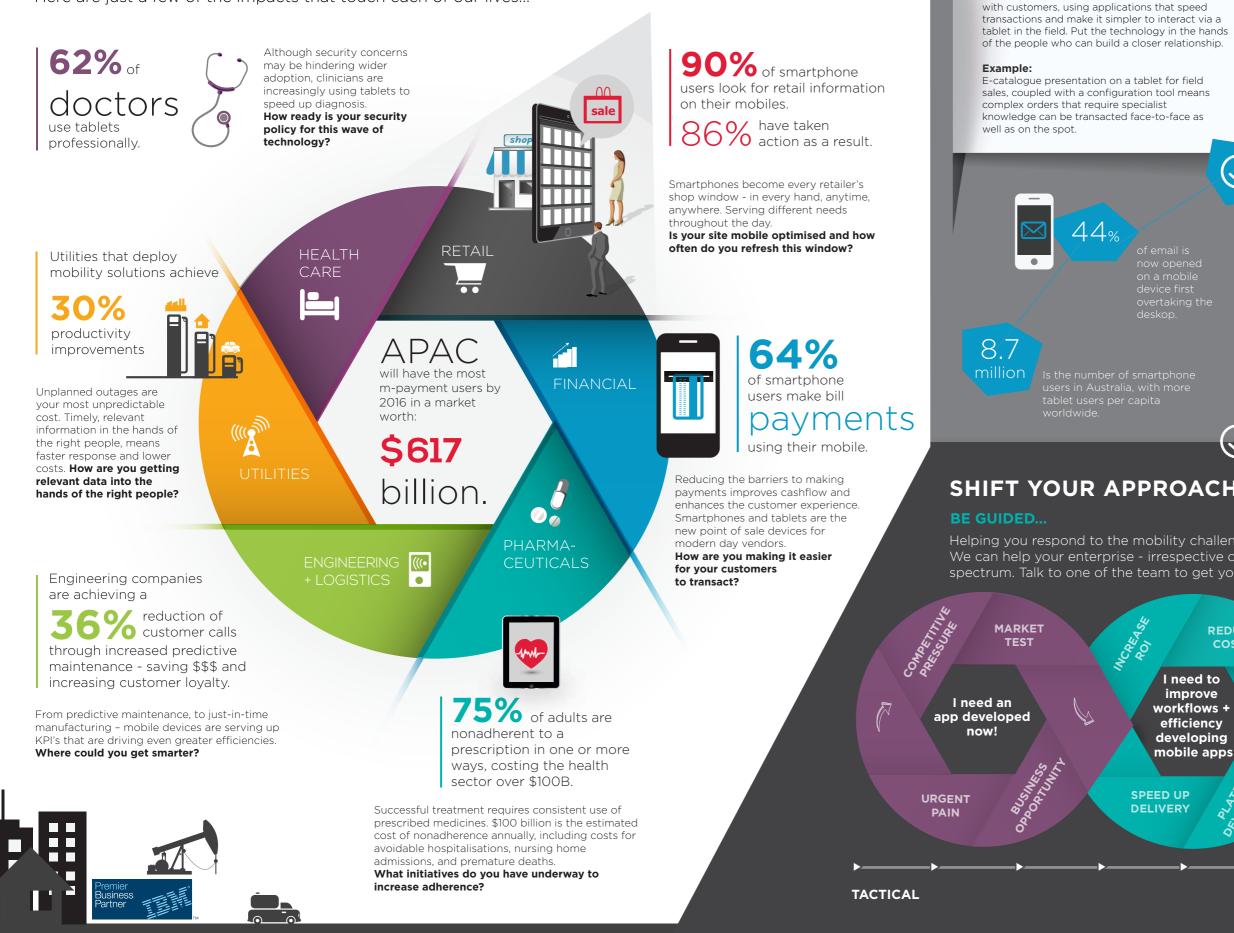

## **CERTUS** WHY MOBILE MATTERS

The dramatic adoption of tablet and smartphone devices mean the paradigms of how you serve up information, make transactions happen and connect socially are all rapidly morphing. Here are just a few of the impacts that touch each of our lives...