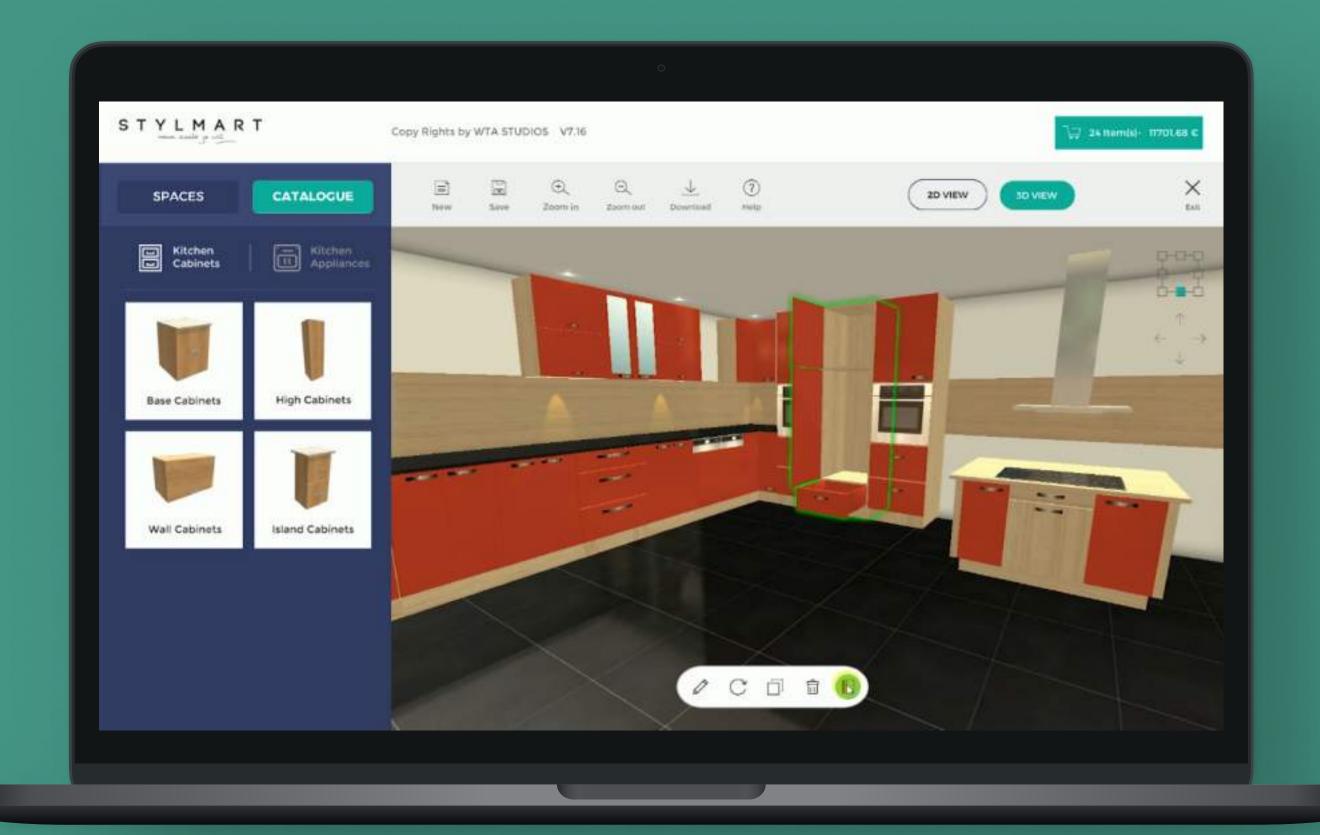

## **3D Kitchen Planner Plaform With AR & VR**

Kitchen planner is an AR tool put together at WTA for planning, building, remodeling and decorating kitchens, using the latest in AR technologies. In addition to buying and other POS choices, the user can use 3D rendering to visualize the furniture and view it in Virtual reality instantly.

### **INDUSTRY**

Interior Design

**PLATFORM DELIVERABLES** 

Strategy & Consulting Web Product Design