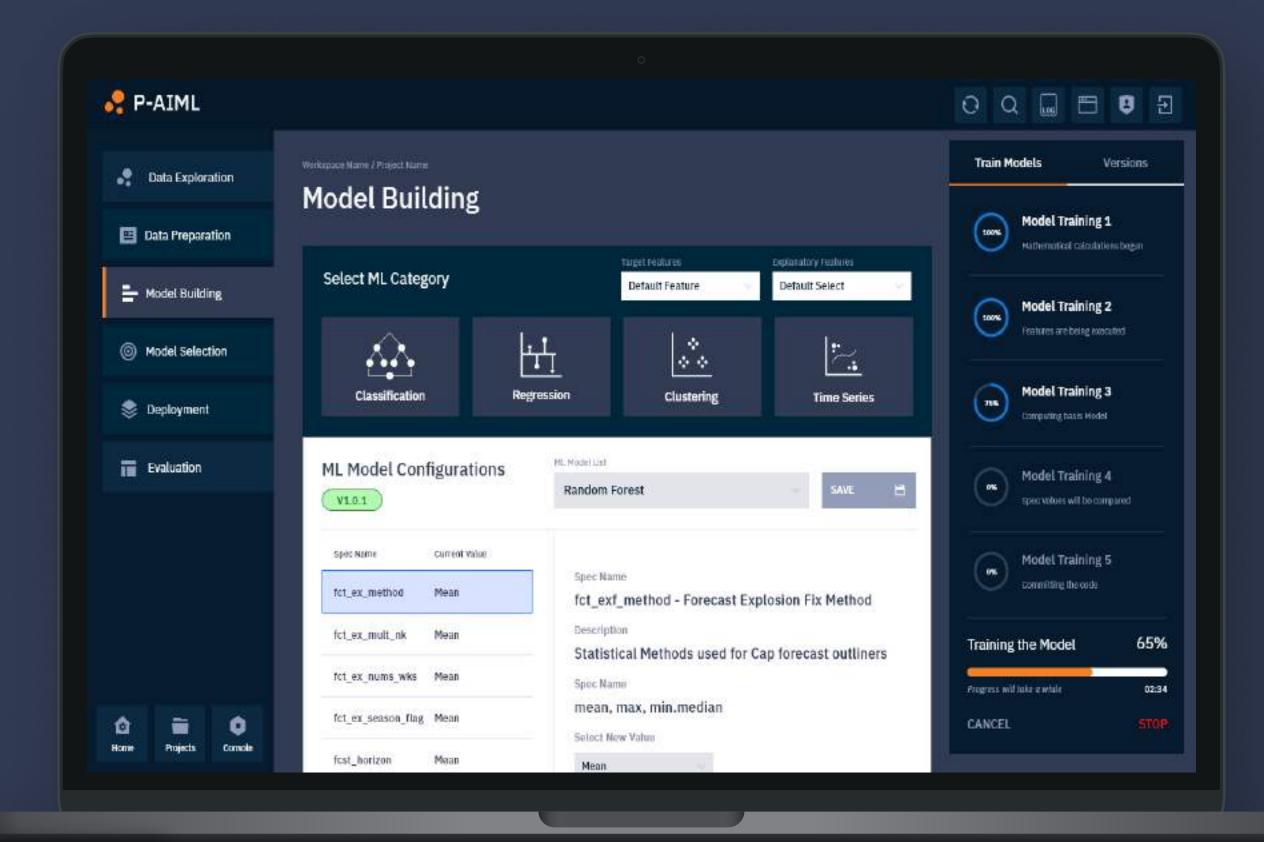

## No Code Al Data Science Platform

P-AIML is an enterprise No Code AI Data Science platform that accelerates and democratizes Data Science by automating the end-to-end journey from data to value. This allows you to deploy trusted AI applications at scale within your organization. P-AIML provides a centrally governed platform that gives you the power of AI to drive better business outcomes and is available on your cloud platform of choice, on-premise, or as a fully-managed service.

### **INDUSTRY**

SaaS - Data Science

DELIVERABLES PLATFORM

Strategy & Consulting Web

Product Design