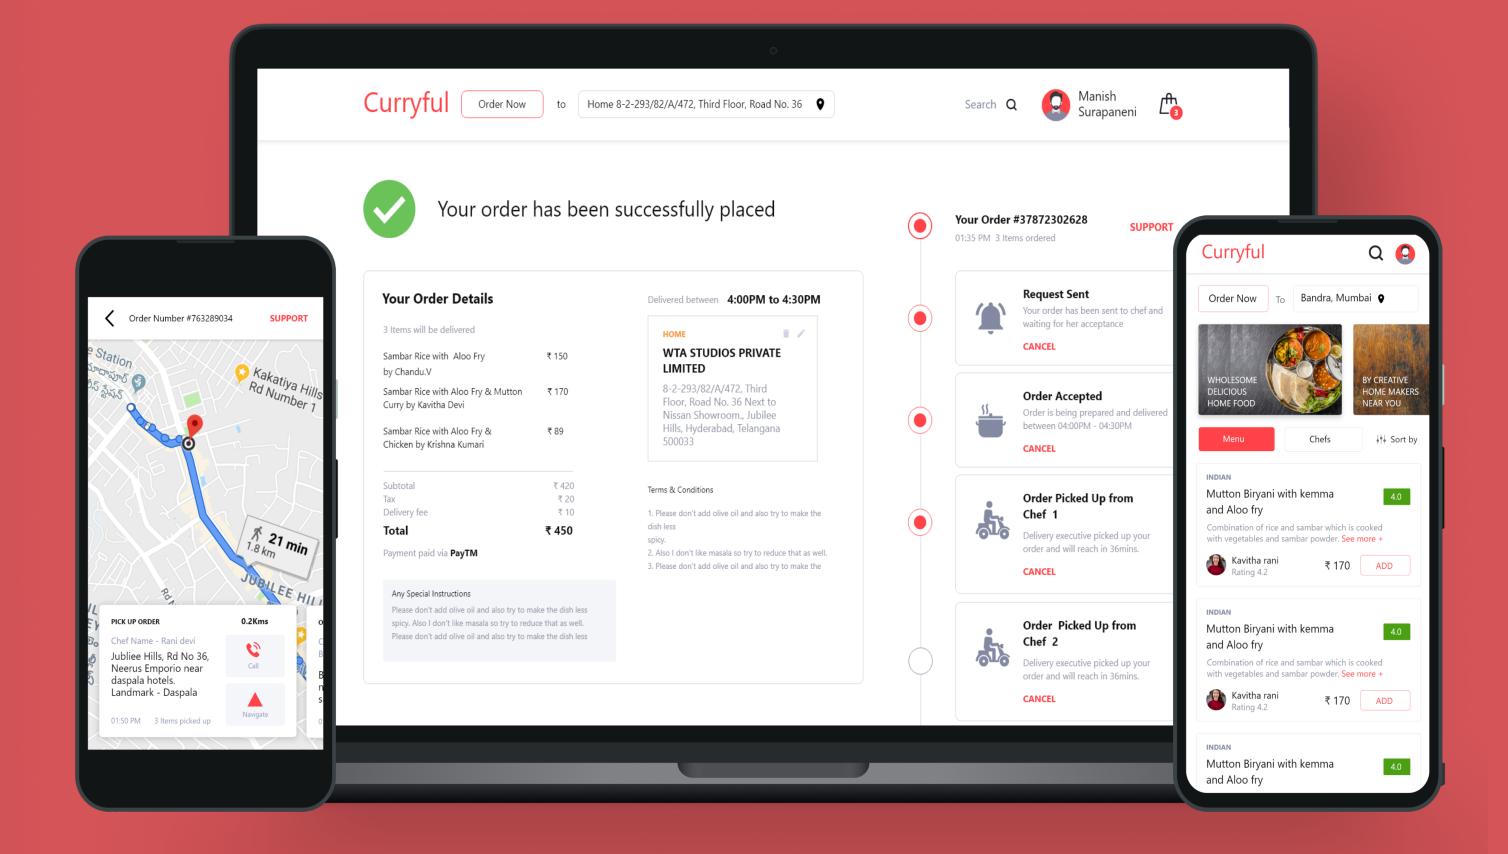

## Online Homefood Delivery Platform

Curryful is an online food delivery app that brings dishes made by super-talented homechefs to people in search of a healthier and more homely alternative to eating out. We are pleased to deliver an Ecosystem of Apps to automate the entire business from Super Admin to Manage the Platforms like Customer Web & Mobile, Driver App & Chef.

#### **INDUSTRY**

On Demand (Online Food Ordering)

# DELIVERABLES Strategy & Consulting Web Product Design Mobile Web & Mobile App Development Managed Services