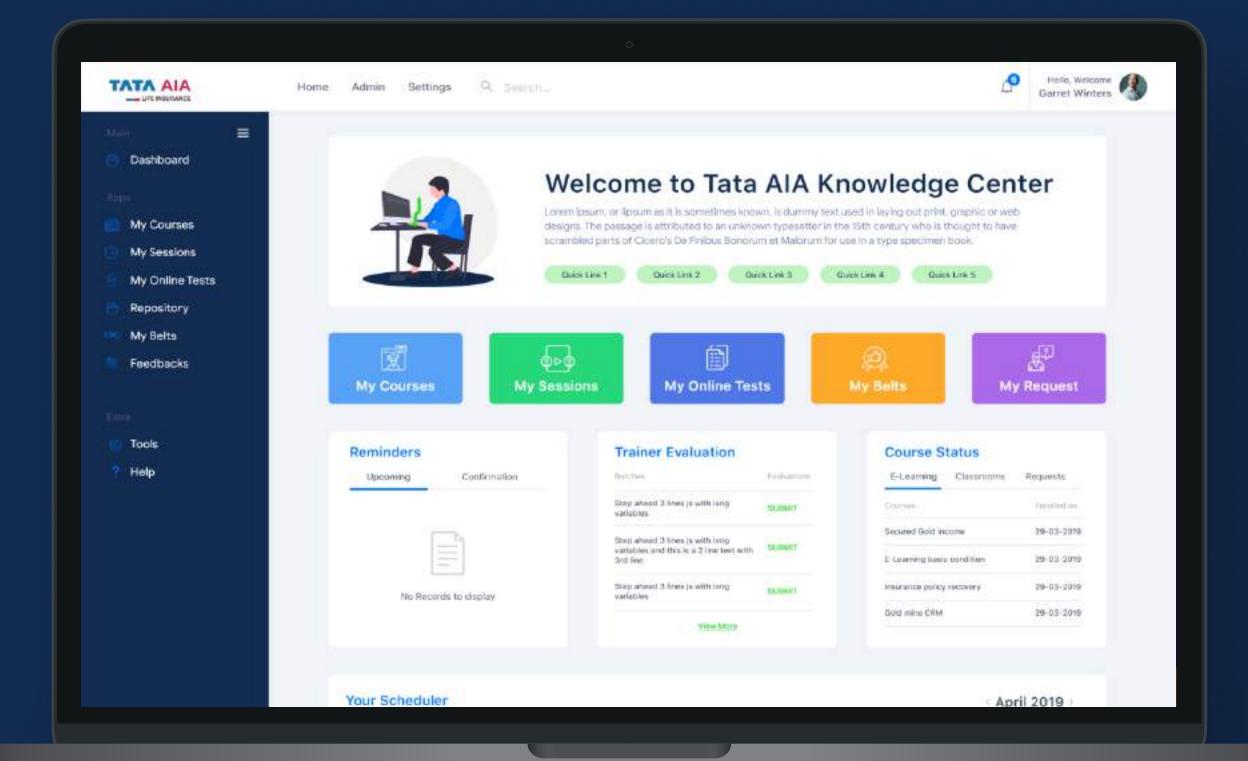

# E-Learning LMS Platform For Upskilling Tata Employees

Dashboard built for TATA AIA Internal E-Learning LMS Platform. This helps users plan their learning schedules efficiently. The dashboard offers a wide range of metrics that will keep the user up-to-date and motivated to complete tasks.

### **INDUSTRY**

E-Learning (Education)

**DELIVERABLES** 

**PLATFORM** 

Strategy & Consulting Product Design

Web