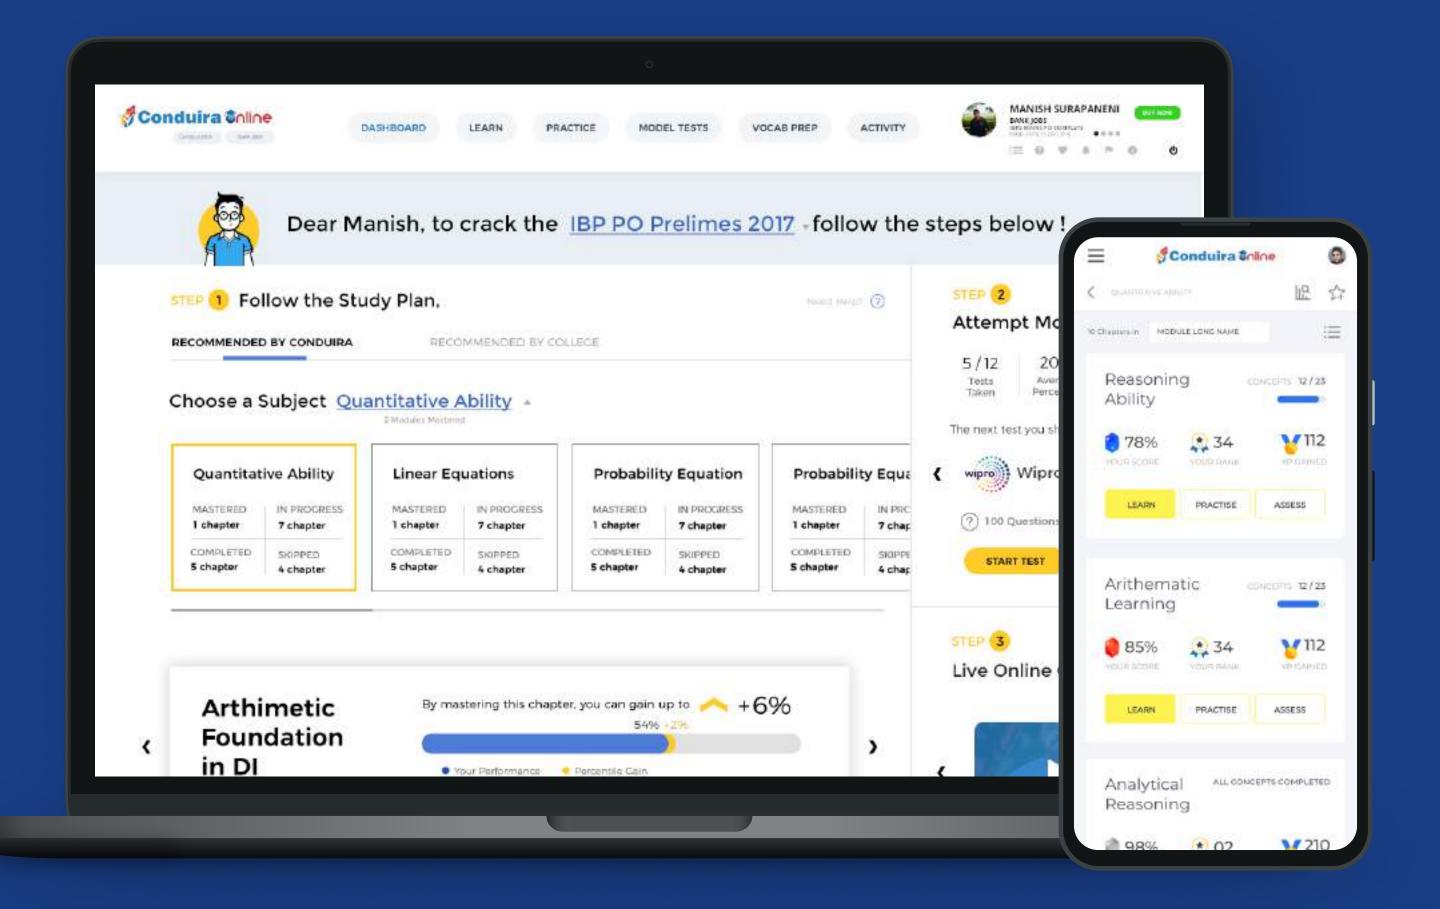

# Ed-Tech Platform With Customized Study Plans For Students

ConduiraOnline is an ed-tech offering that provides Adaptive Learning and uses Machine Learning algorithms to provide Customized Study Plans to students to help them reach their goals – be it cracking an entrance exam or an aptitude test for securing a job. They use Data Sciences and the Technology & Science behind Learning to provide students with a personalized ecosystem that makes learning effective and keeps them engaged.