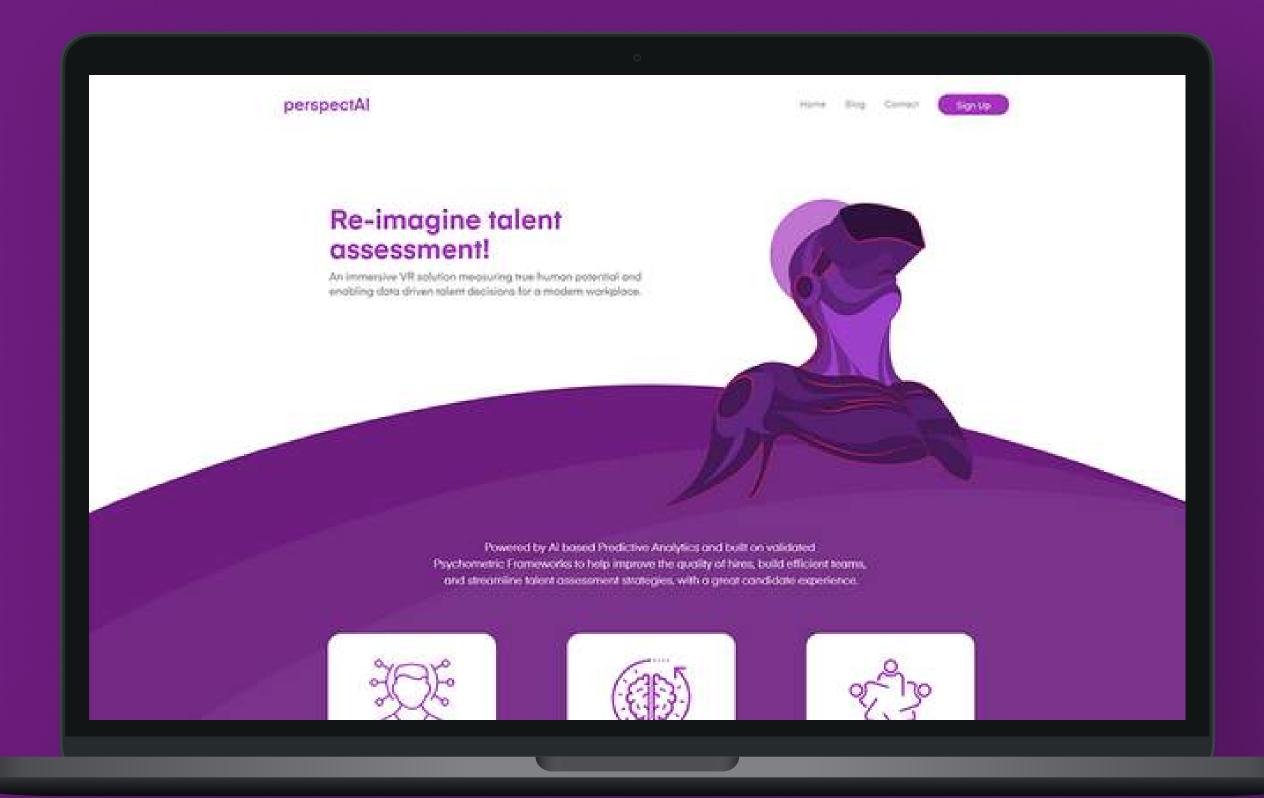

# Talent Assessment & Recommendation Platform Using Virtual Reality

The PerspectAl Platform bridges potential to performance, making employment meaningful for companies and individuals alike. PerspectAl is a Talent Recommendation Tool that helps understand human abilities but is an extensive and engaging manner with unlimited insights.

#### **INDUSTRY**

Assessement

DELIVERABLES

**PLATFORM** 

Strategy & Consulting

Web

Product Design