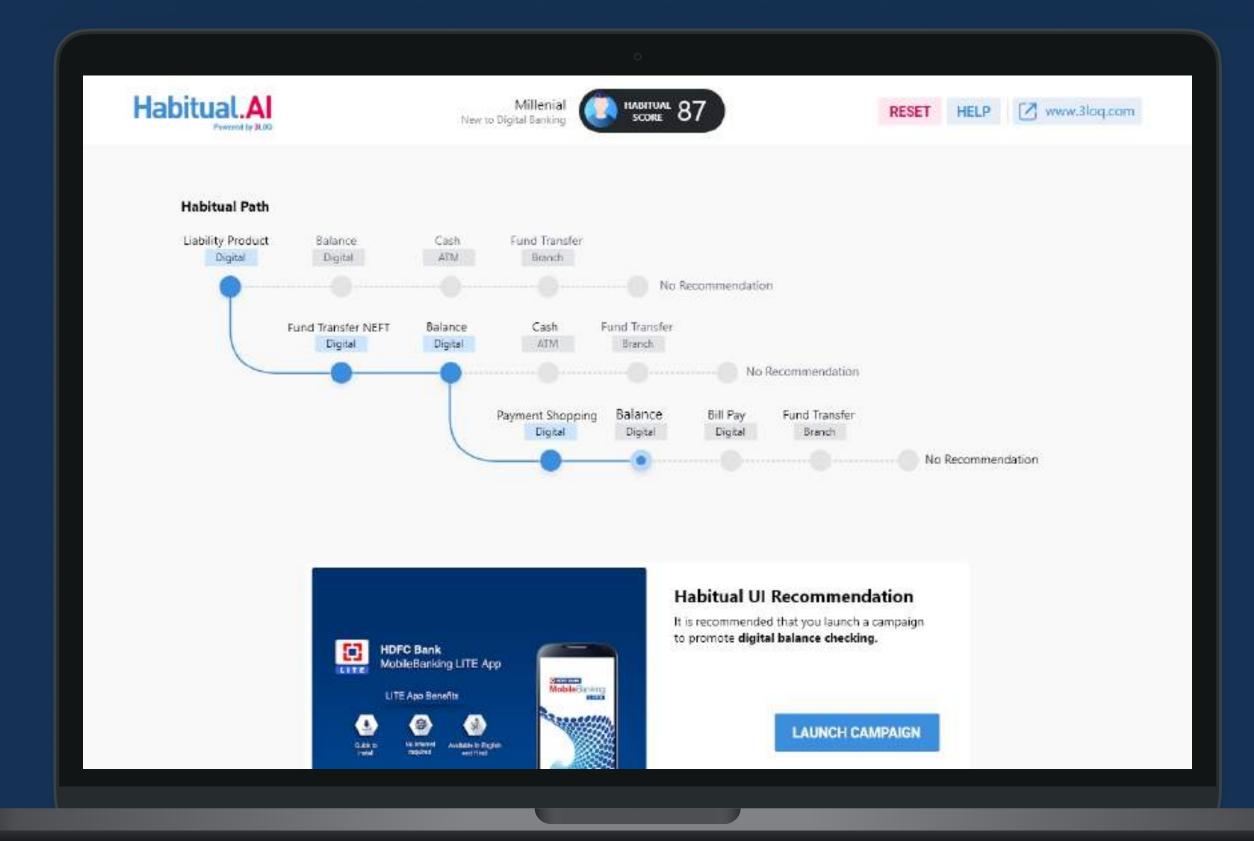

# Al Engine That Automates New Banking Habits

An Al-powered system that profiles customers at scale and then nudges them towards regular product usage via personalized banking journeys. Habitual.Al is the world's first Al engine that automates the creation of new banking habits.

### **INDUSTRY**

Ad Engine (AI)

DELIVERABLES PLATFORM

Strategy & Consulting Web Product Development