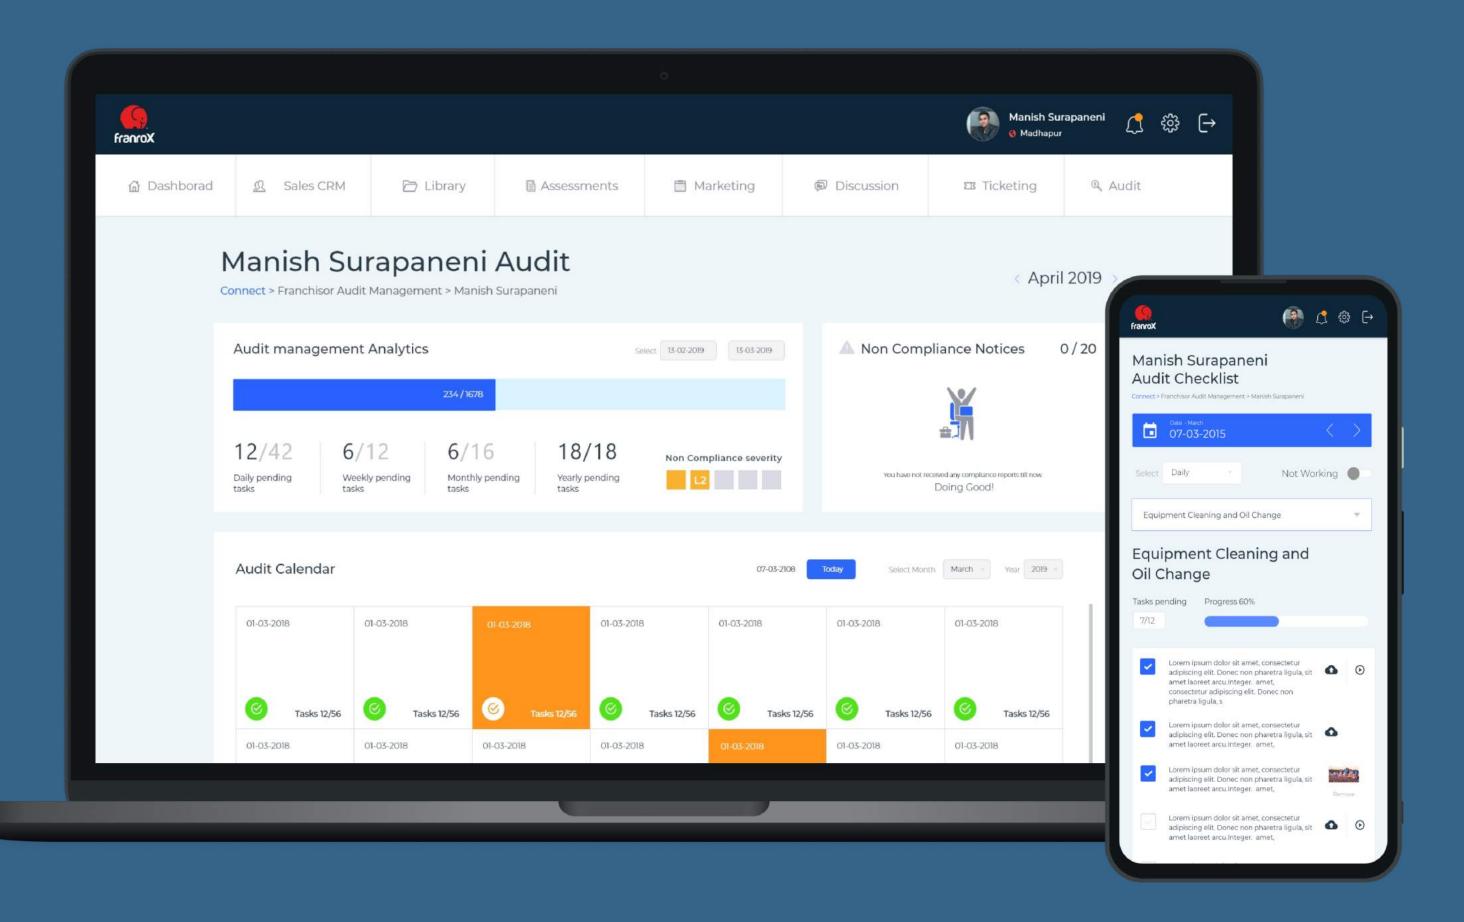

## Multi Brand Car Service Franchise Management Software

CarZ Franchise Management Software is cloud-based Automotive Workshop Garage
Management software that provides an end-to-end digital platform to Manage Franchise day-to-day operations. An All-in-One Platform covering modules like - Onboarding New Franchise, Setting Up a Workshop, Daily Audits, Centralized Data Library, Project Management, Vendor Management & Organized Workshop Operations, this is an easy-to-use software that provides almost all franchise-related information needed to make a holistic and extensive ERP solution.

#### **INDUSTRY**

Automobile

DELIVERABLES
PLATFORM
Strategy & Consulting Mobile
Product Design & Web
Development