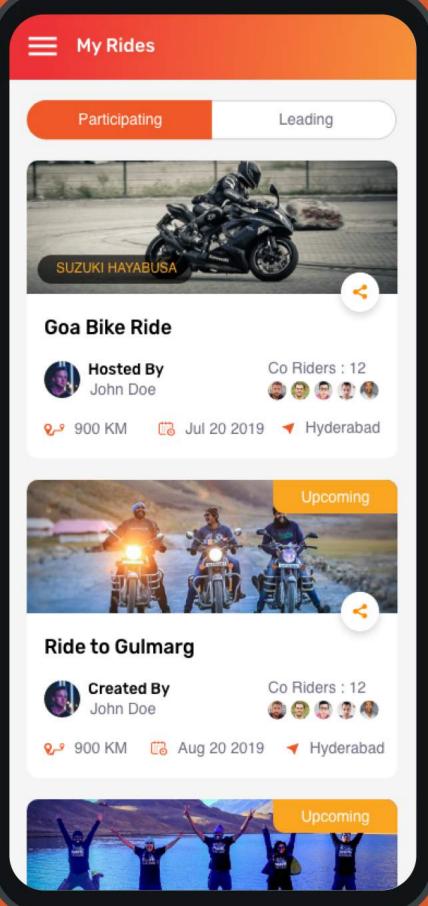

# Riders Community & Events Platform

Rev Your Soul is an exclusive platform for bikers across countries to connect, ride, and share experiences within the biker community.

Developed to facilitate safer rides and more exploration, Rev Your Soul is here to build an influential biker community. Organize and participate in rides and biking events around the globe, mitigate the challenges faced by bikers and riders before, during, or after their rides, connect and engage - all on one app!