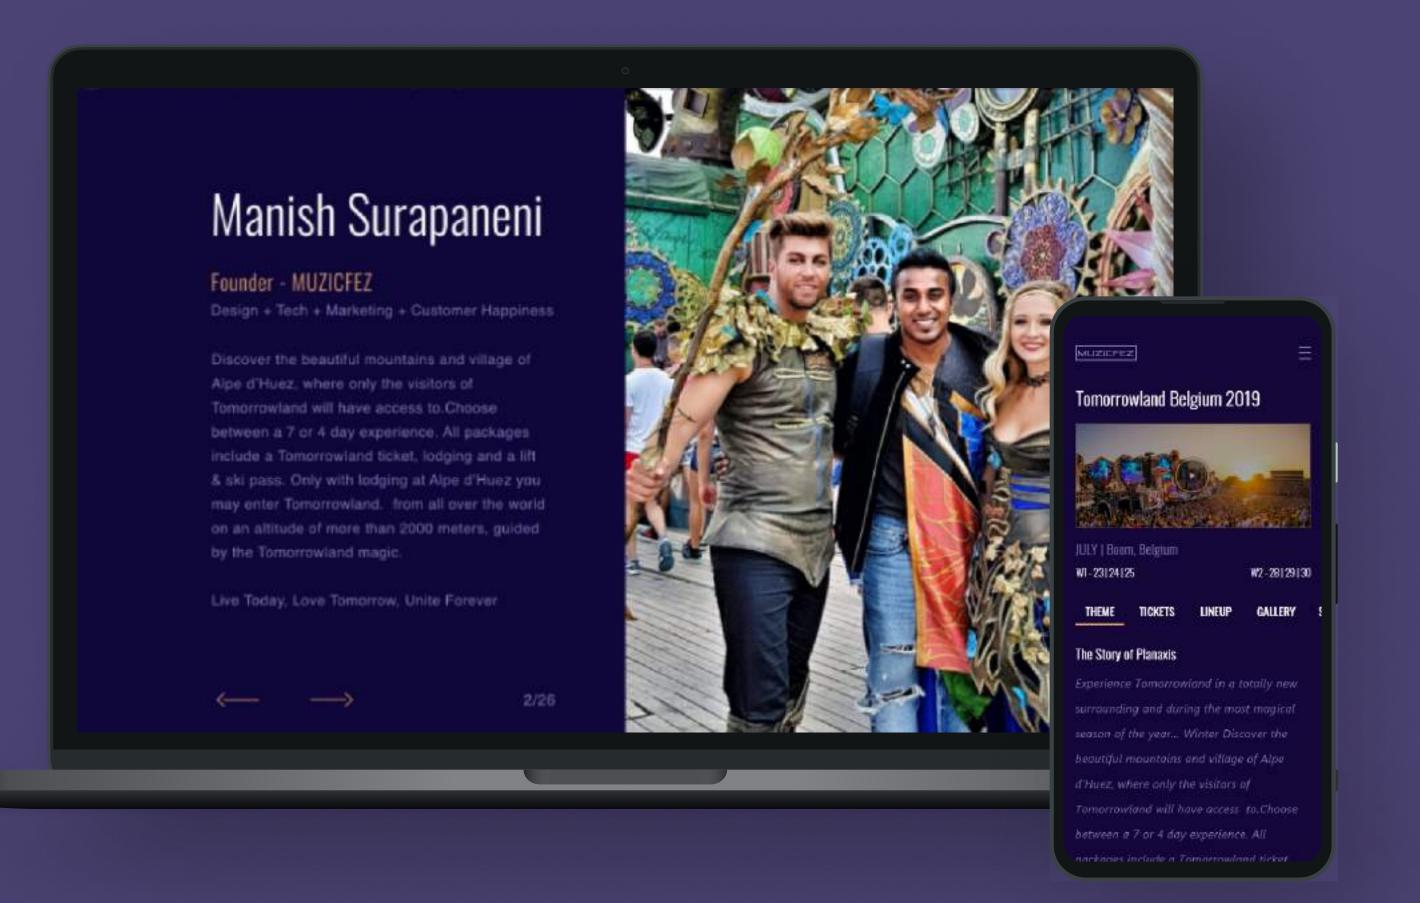

## Music Festivals Online Booking Platform

Music Festi offers carefully curated festival experiences to some of the best dance music events across the world. The Platform provides extensive details of the festival along with Checkout and saves your digital ticket with QR Code options.

#### **INDUSTRY**

Travel (Booking Platform)

| DELIVERABLES          | PLATFORM |
|-----------------------|----------|
| Strategy & Consulting | Web      |
| Product Design &      | Mobile   |
| Development           |          |
| Managed Services      |          |