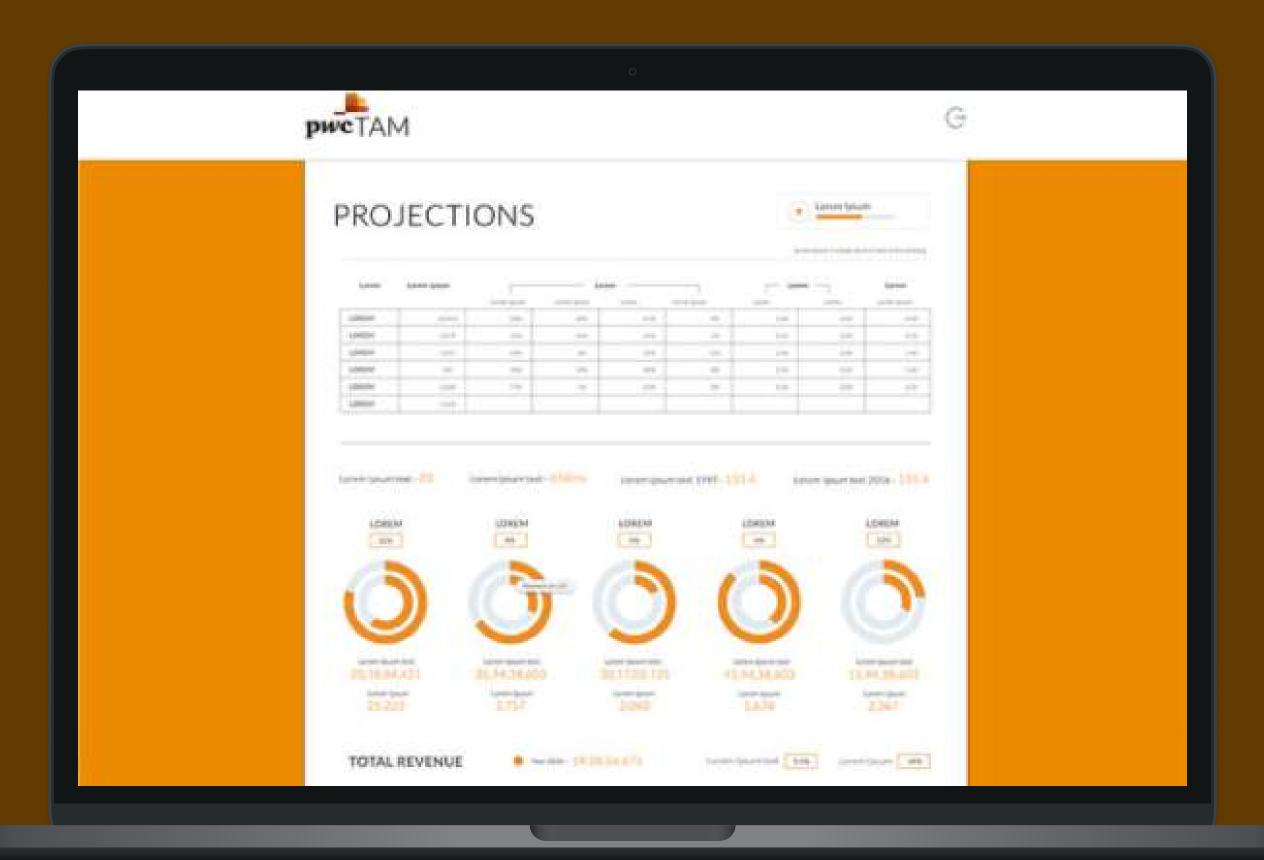

# Data Visualization Platform

A technology platform was developed at WTA to help analyze data, tackle database and data management through data-driven approaches & analytics, to eventually deliver a performance estimatimation platform aimed at highway revenue generation in India.

### **INDUSTRY**

SaaS

## DELIVERABLES

Strategy & Consulting
Product Design &
Development
Managed Services

**PLATFORM** 

Web