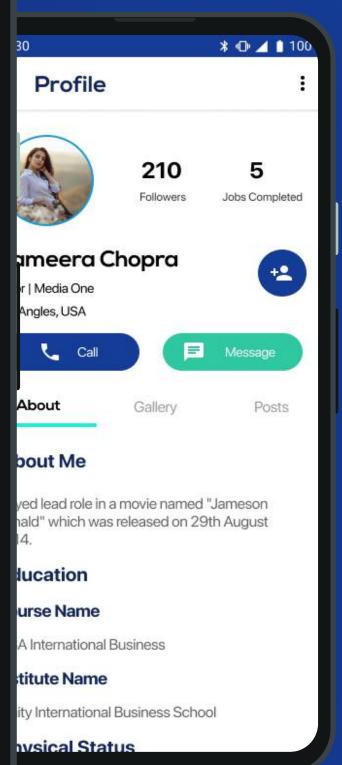

# Talent Recruitment & Professional Networking Platform

Almontage is a Talent Recruitment & Professional Networking platform similar to LinkedIn but in the field of arts & entertainment. Talent & recruiters can come together to collaborate and network with each other for their upcoming films.

#### **INDUSTRY**

Job Portal

**DELIVERABLES** 

**PLATFORM** 

Strategy & Consulting Product Design

Mobile