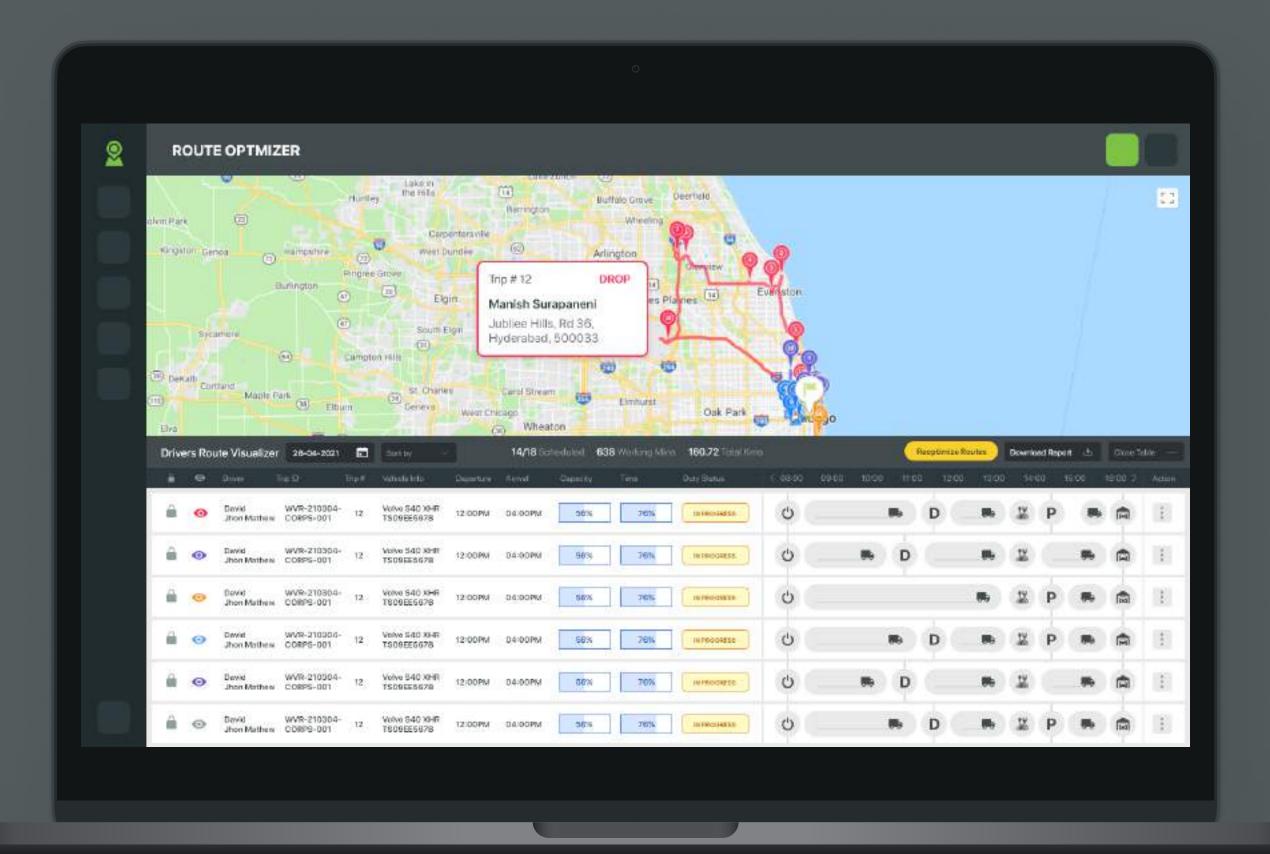

# Route Planner Platform To Optimize Truck Routes

TBS is a sophisticated Route Planner Application designed to optimize truck routes, manage loads & driver Allocation. This platform will help better planning and improving the efficiency of all rides.

## **INDUSTRY**

Logistics (Transport)

**DELIVERABLES** 

**PLATFORM** 

Strategy & Consulting

Product Design

Web