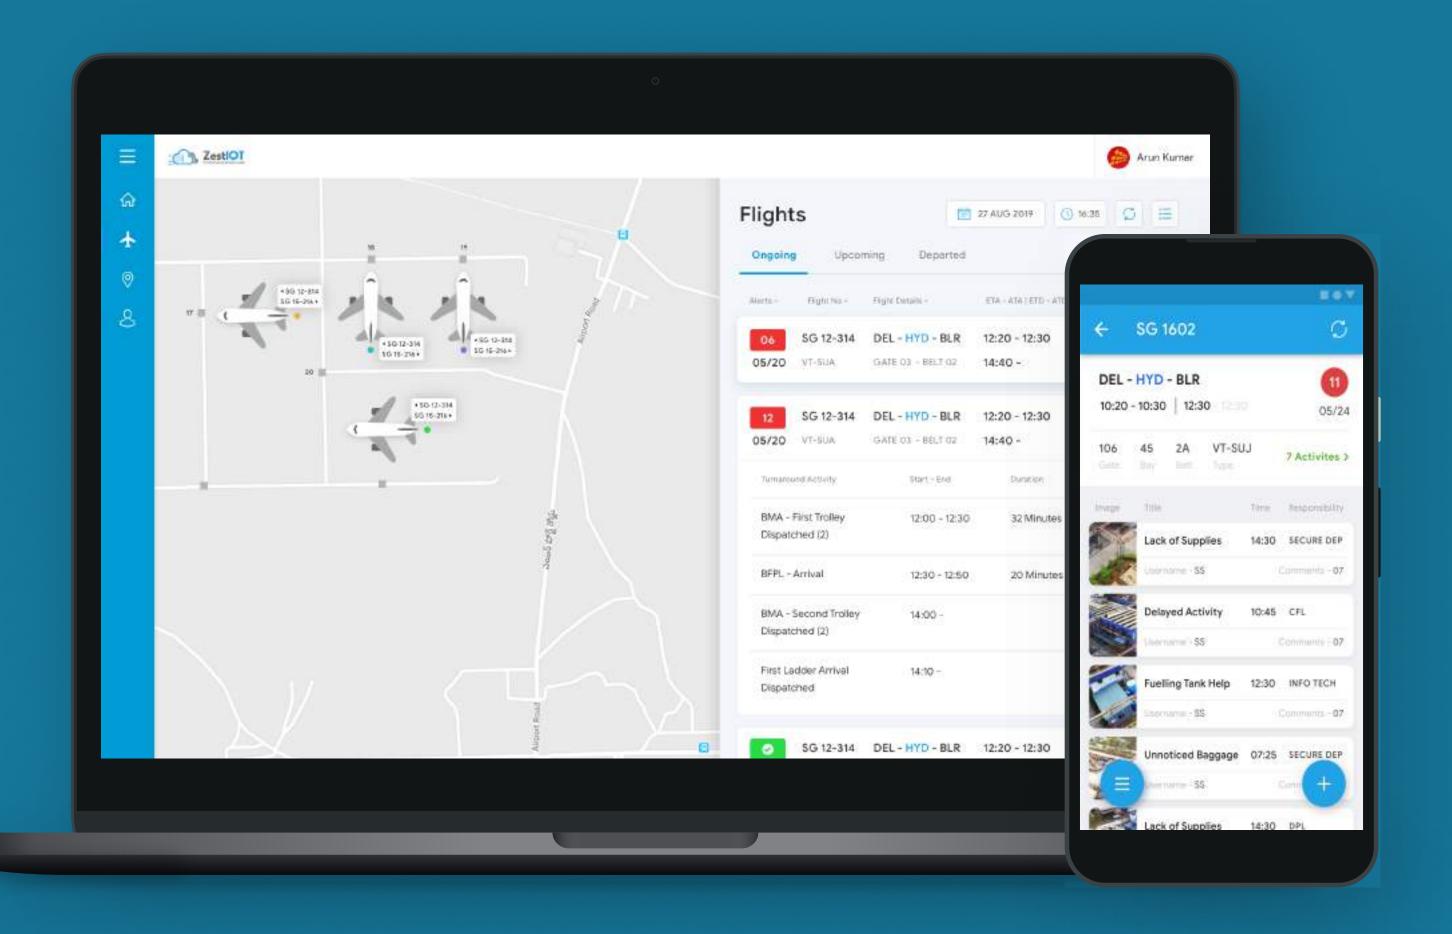

## IOT/Al Platform To Connect Passenger, Baggage & Ground Assets

ZestIOT is engineered as an IOT/AI platform to connect the 4 key journeys of passengers, baggage, ground assets and airport together to make use of Data Sience and Artificial Intelligence to drive the growth for future with products like AviLeap & groundRadar. Connected ground operations with aircraft flight operations, enhancing customer check-in & onboarding experience, & empowering the customer with baggage tracking information are key enablers for future travel experiences. Integrated workflows empower hub control to avoid delays, identify critical paths & recover delays. Machine learning can enable growth & peak hour load factor simulation, thereby enabling better planning & resources management.

#### **INDUSTRY**

Airlines

DELIVERABLES PLATFORM

Strategy & Consulting Web

Product Design Mobile