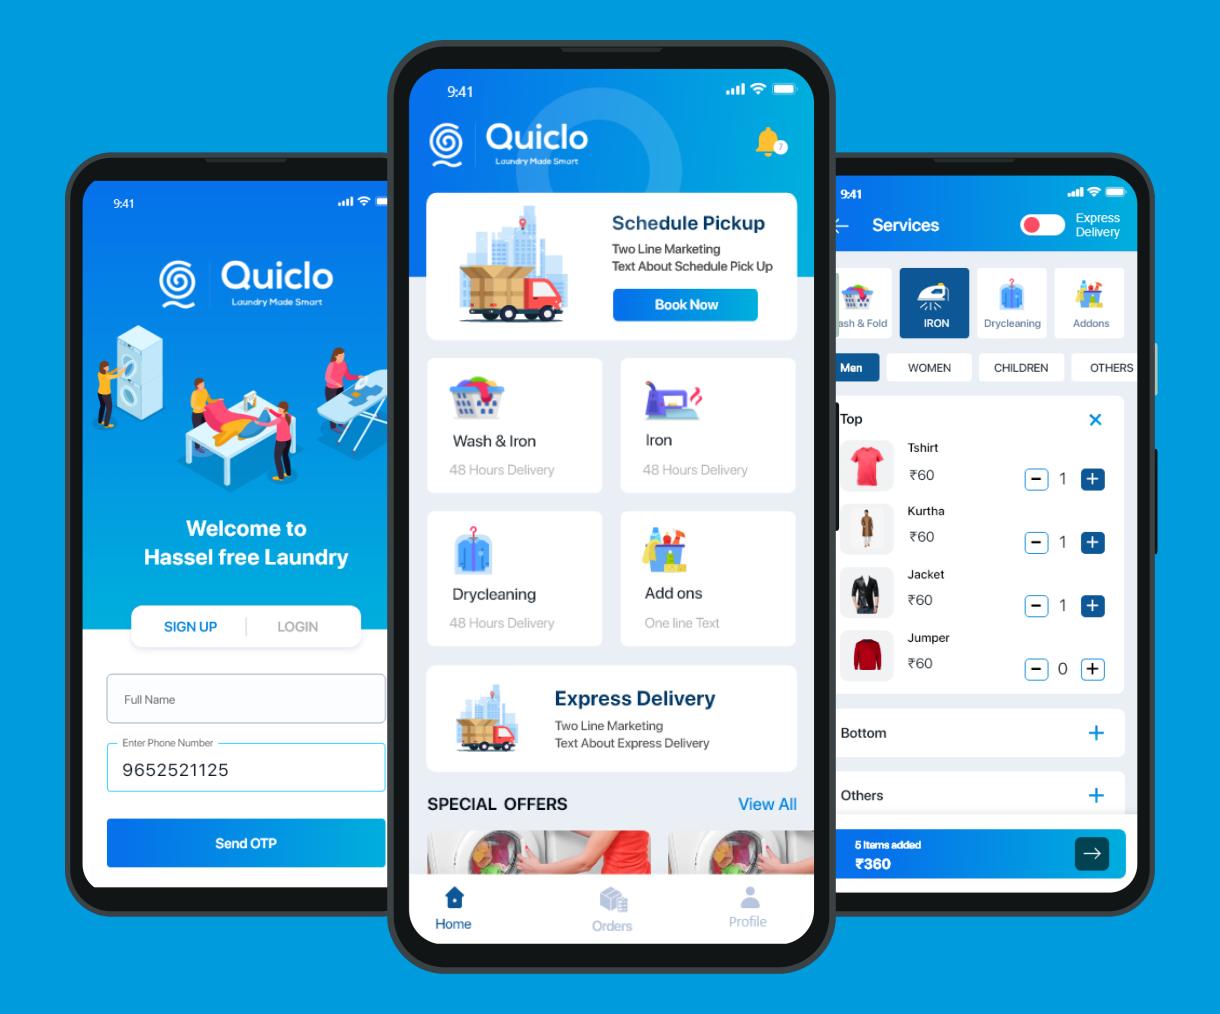

# **On-Demand Laundry Services Platform**

Quiclo Laundry is the best laundry app that can help you with your laundry mess once and for all. If you are looking for an efficient and convenient dry cleaning and laundry service in Hyderabad, your search ends here.

## **INDUSTRY**

On Demand (Laundry)

**DELIVERABLES** 

**PLATFORM** 

Strategy & Consulting Product Design

Mobile