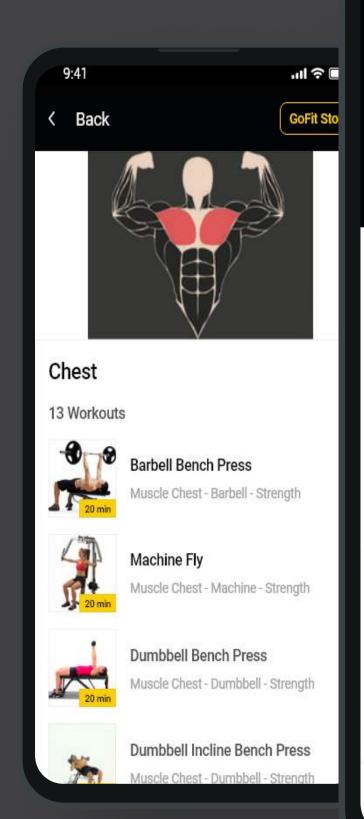

# Workout & Meal Planner With E-Commerce Integration

Multifit is a Workout Management Application designed to cater to gym needs of everyone from trainers to customers to managers. The Application has features like Creating a Custom Plan, Logging the weight and reps of each set in succession or logging all sets in one click. We'll save and track your data to show you the results of your training with intuitive statistics and charts. They also have a Built-in E-Commerce platform and Calories Tracker to manage your daily nutritional & protein needs.

#### **INDUSTRY**

Fitness

DELIVERABLES PLATFORM

Strategy & Consulting Mobile
Product Design