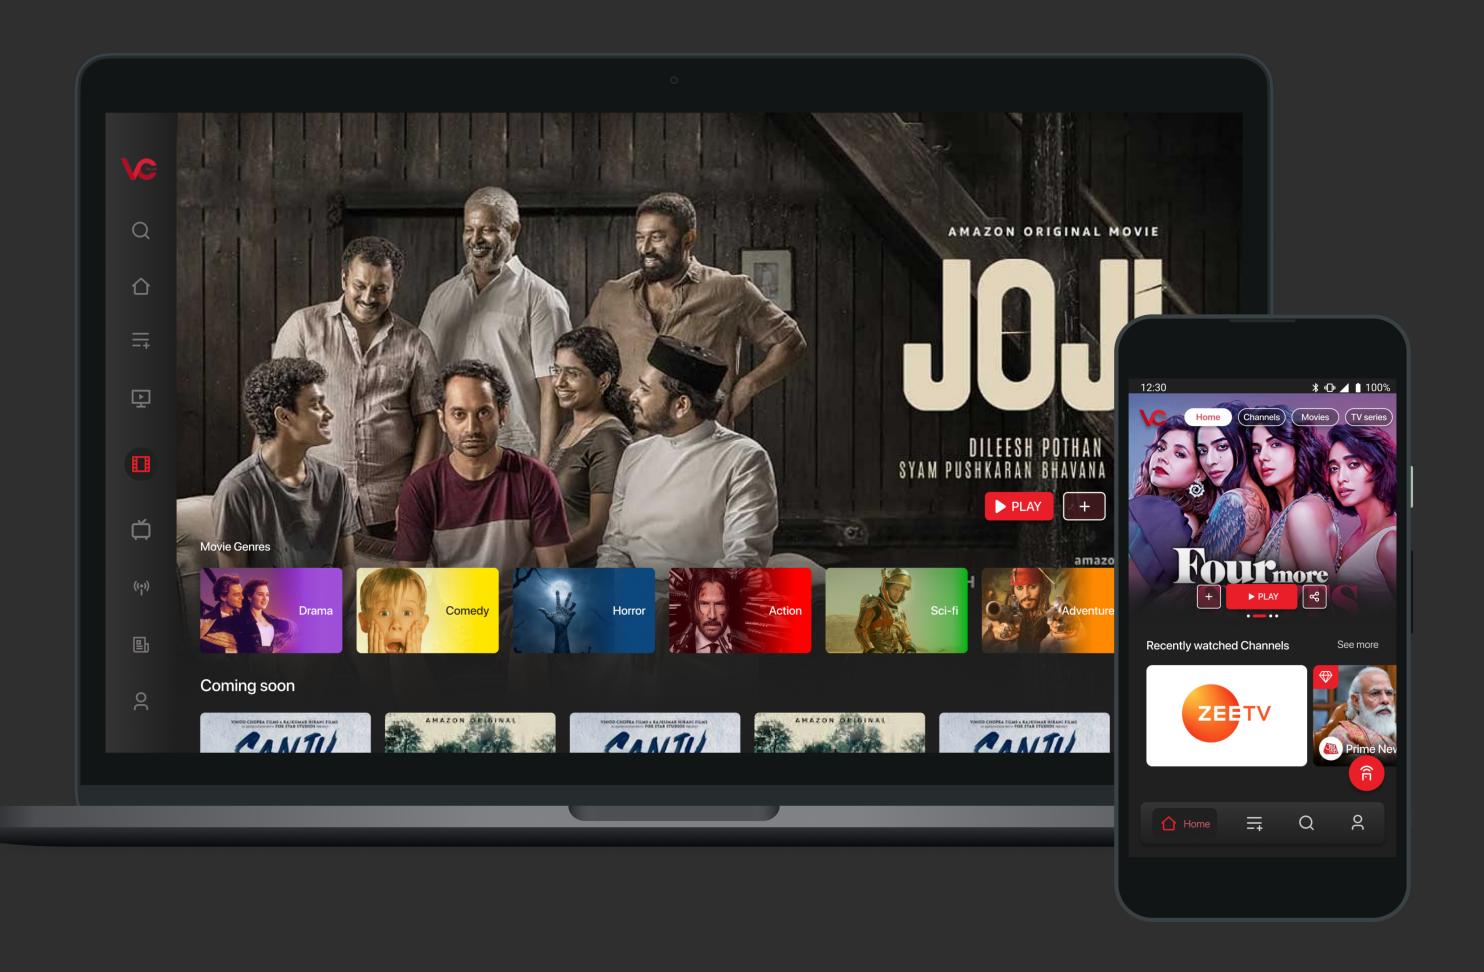

# OTT Platform For Multi Platforms

VideoCorpus is a comprehensive and robust OTT Platform that supports our customers towards building a scalable & sustainable digital video streaming business. It is built on the latest technologies and has many innovative features coupled with a unique user experience across various screens and put together an end-to-end platform required for ISPs to deliver TV services and OTT services. Clients can deploy the service right from the required video infrastructure, to encryption, to billing, and delivering end-user devices.

#### **INDUSTRY**

**OTT Platform** 

**DELIVERABLESPLATFORM**Strategy & ConsultingMobileProduct DesignWeb