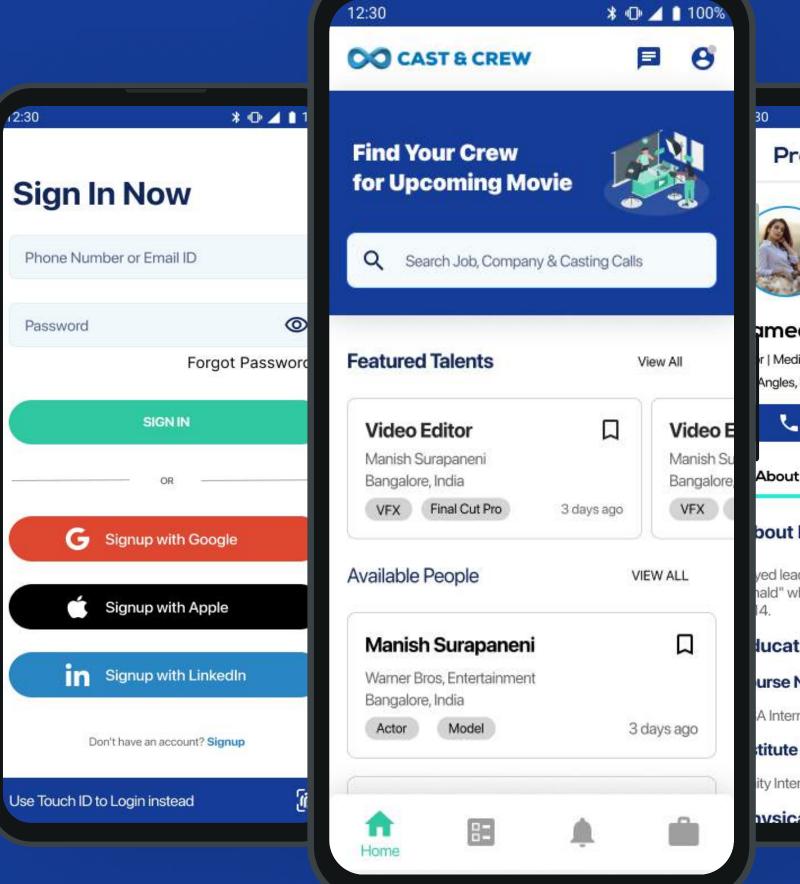

# Talent Recruitment & Professional Networking Platform

Almontage is a Talent Recruitment & Professional Networking platform similar to LinkedIn but in the field of arts & entertainment. Talent & recruiters can come together to collaborate and network with each other for their upcoming films.

#### **INDUSTRY**

Job Portal

**DELIVERABLES** 

**PLATFORM** 

Strategy & Consulting Product Design

Mobile