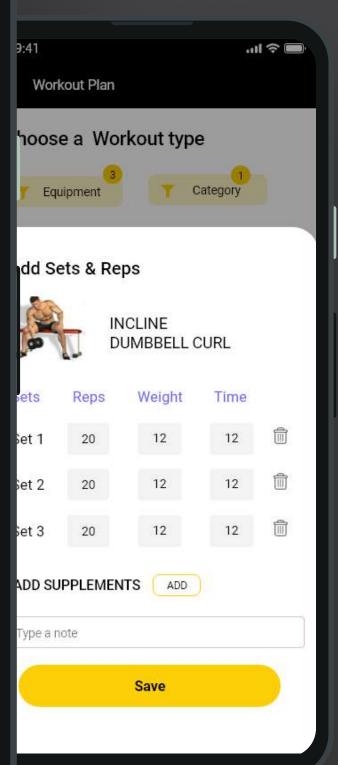

# Workout & Meal Planner With E-Commerce Integration

Multifit is a Workout Management Application designed to cater to gym needs of everyone from trainers to customers to managers. The Application has features like Creating a Custom Plan, Logging the weight and reps of each set in succession or logging all sets in one click. We'll save and track your data to show you the results of your training with intuitive statistics and charts. They also have a Built-in E-Commerce platform and Calories Tracker to manage your daily nutritional & protein needs.

#### **INDUSTRY**

Fitness

DELIVERABLES PLATFORM

Strategy & Consulting Mobile
Product Design