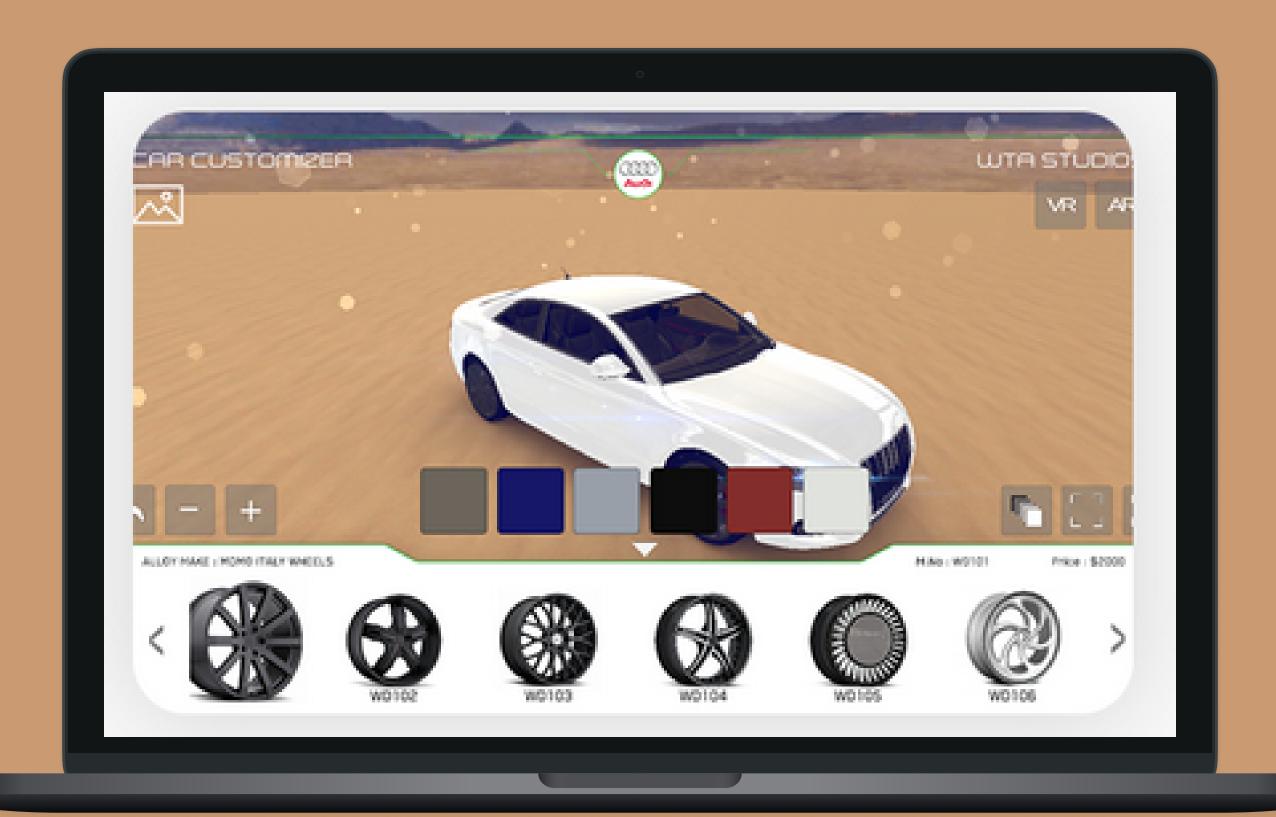

## High-End 3D Car Customization Application With AR Visulization

A high-end 3D car customization application for users to design and customize cars and view them in 3D for a life-like preview at their fingertips. Use it in-store, online or as a mobile app, the car customizer lets users choose cars and their various components in a visually engaging way.

## **INDUSTRY**

Automobile (Augmented Reality)

| DELIVERABLES          | PLATFORM |
|-----------------------|----------|
| Strategy & Consulting | Tablet   |
| Product Design &      | VR       |
| Development           |          |
|                       |          |