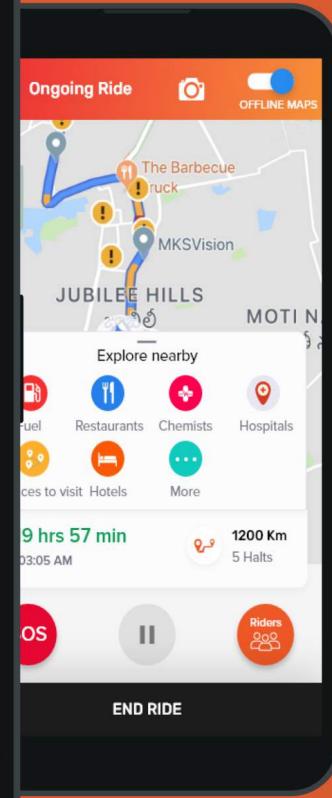

# Riders Community & Events Platform

Rev Your Soul is an exclusive platform for bikers across countries to connect, ride, and share experiences within the biker community.

Developed to facilitate safer rides and more exploration, Rev Your Soul is here to build an influential biker community. Organize and participate in rides and biking events around the globe, mitigate the challenges faced by bikers and riders before, during, or after their rides, connect and engage - all on one app!