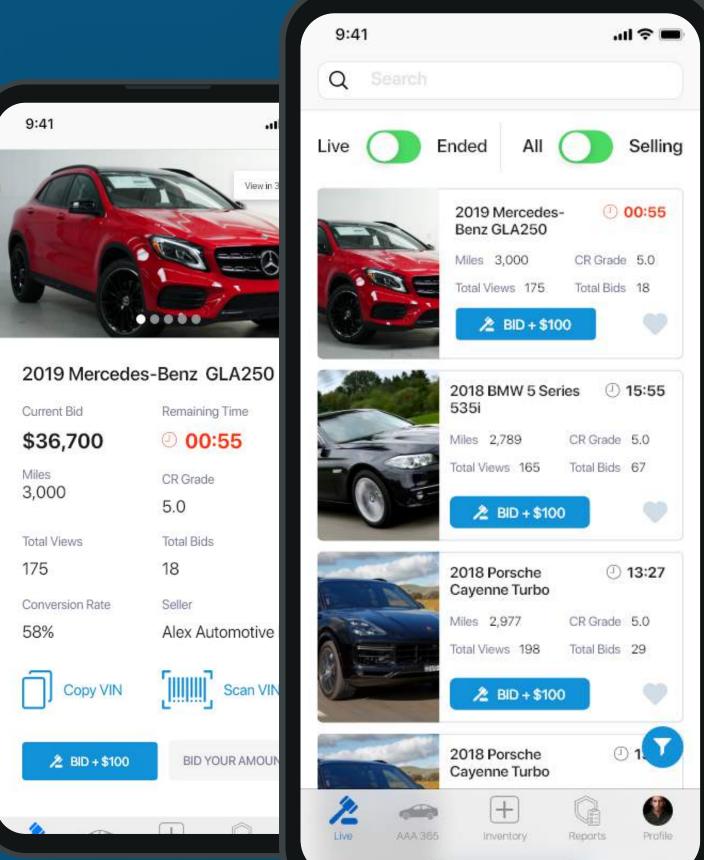

# B2B Dealers Car Buy & Sell Platform

America's Auto Auction offers a full spectrum of Dealer services necessary to successfully complete the remarketing needs for both buyers and sellers. They specialize in selling new car trade-ins, aged inventory, lease, bank vehicles, boats, RV's, etc.

### **INDUSTRY**

Automobile

DELIVERABLES PLATFORM

Strategy & Consulting Web
Product Design Mobile