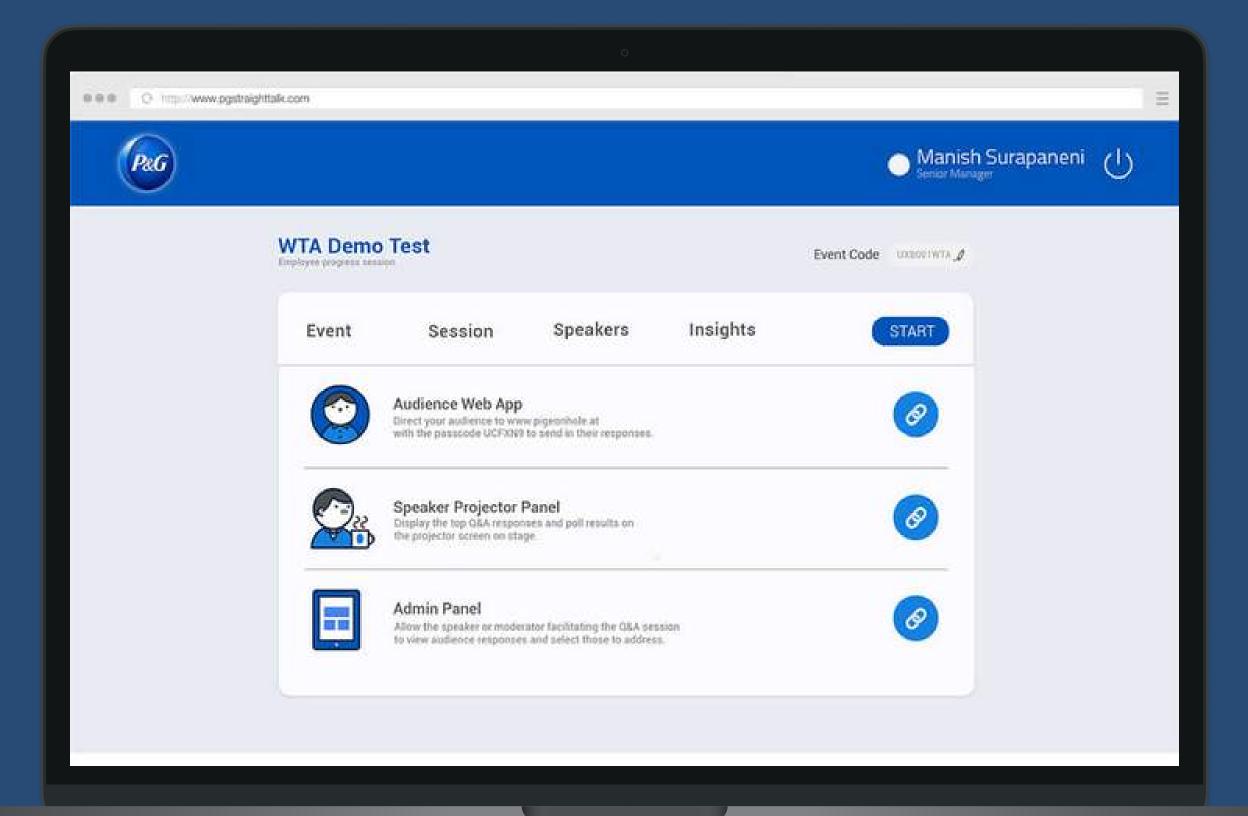

## A Two-Way Interaction And Community Building Platform

Driving effective, intuitive, engaging and easy interactions. At WTA, we have built P&G's ultimate Q&A platform that promotes collaborative interaction and feedback at all employee levels

**PLATFORM** 

Web

### **INDUSTRY**

HR Platform

#### **DELIVERABLES**

Strategy &

Consulting

Product Design &

Development

Managed Services