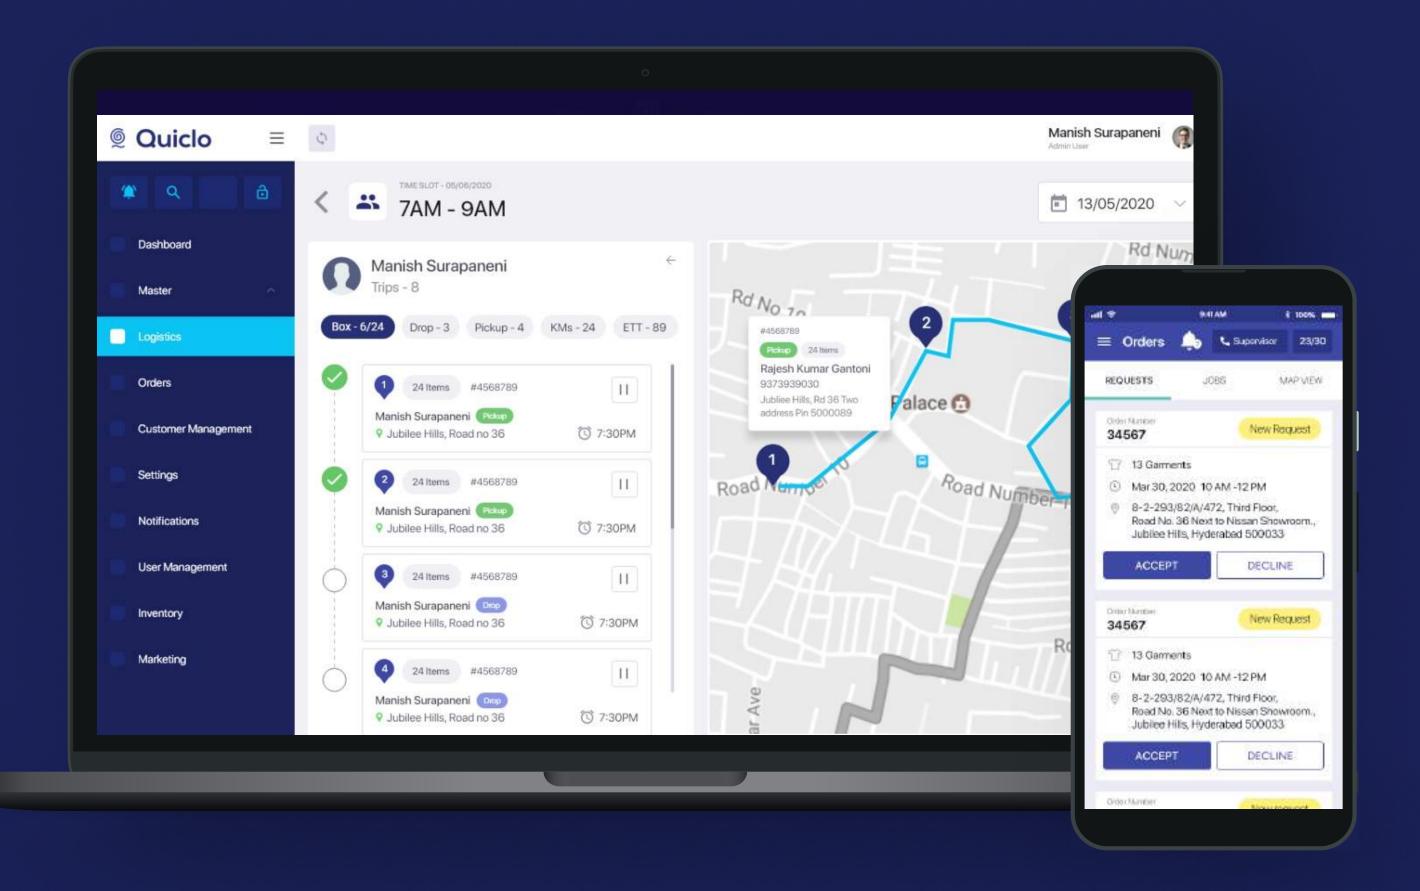

# **Logistics Platform For Last Mile Deliveries**

Quiclo Driver Management App is an end-to-end on-demand delivery management software to keep track of delivery operations for every business. The Platform has features like Driver Dashboard with Incentive Analytics, Order Management, Intelligent Route Optimization and Proof of Delivery, managed by Area Managers & Super Admin.

#### **INDUSTRY**

Logistics

DELIVERABLES PLATFORM
Strategy & Consulting Web
Product Design Mobile