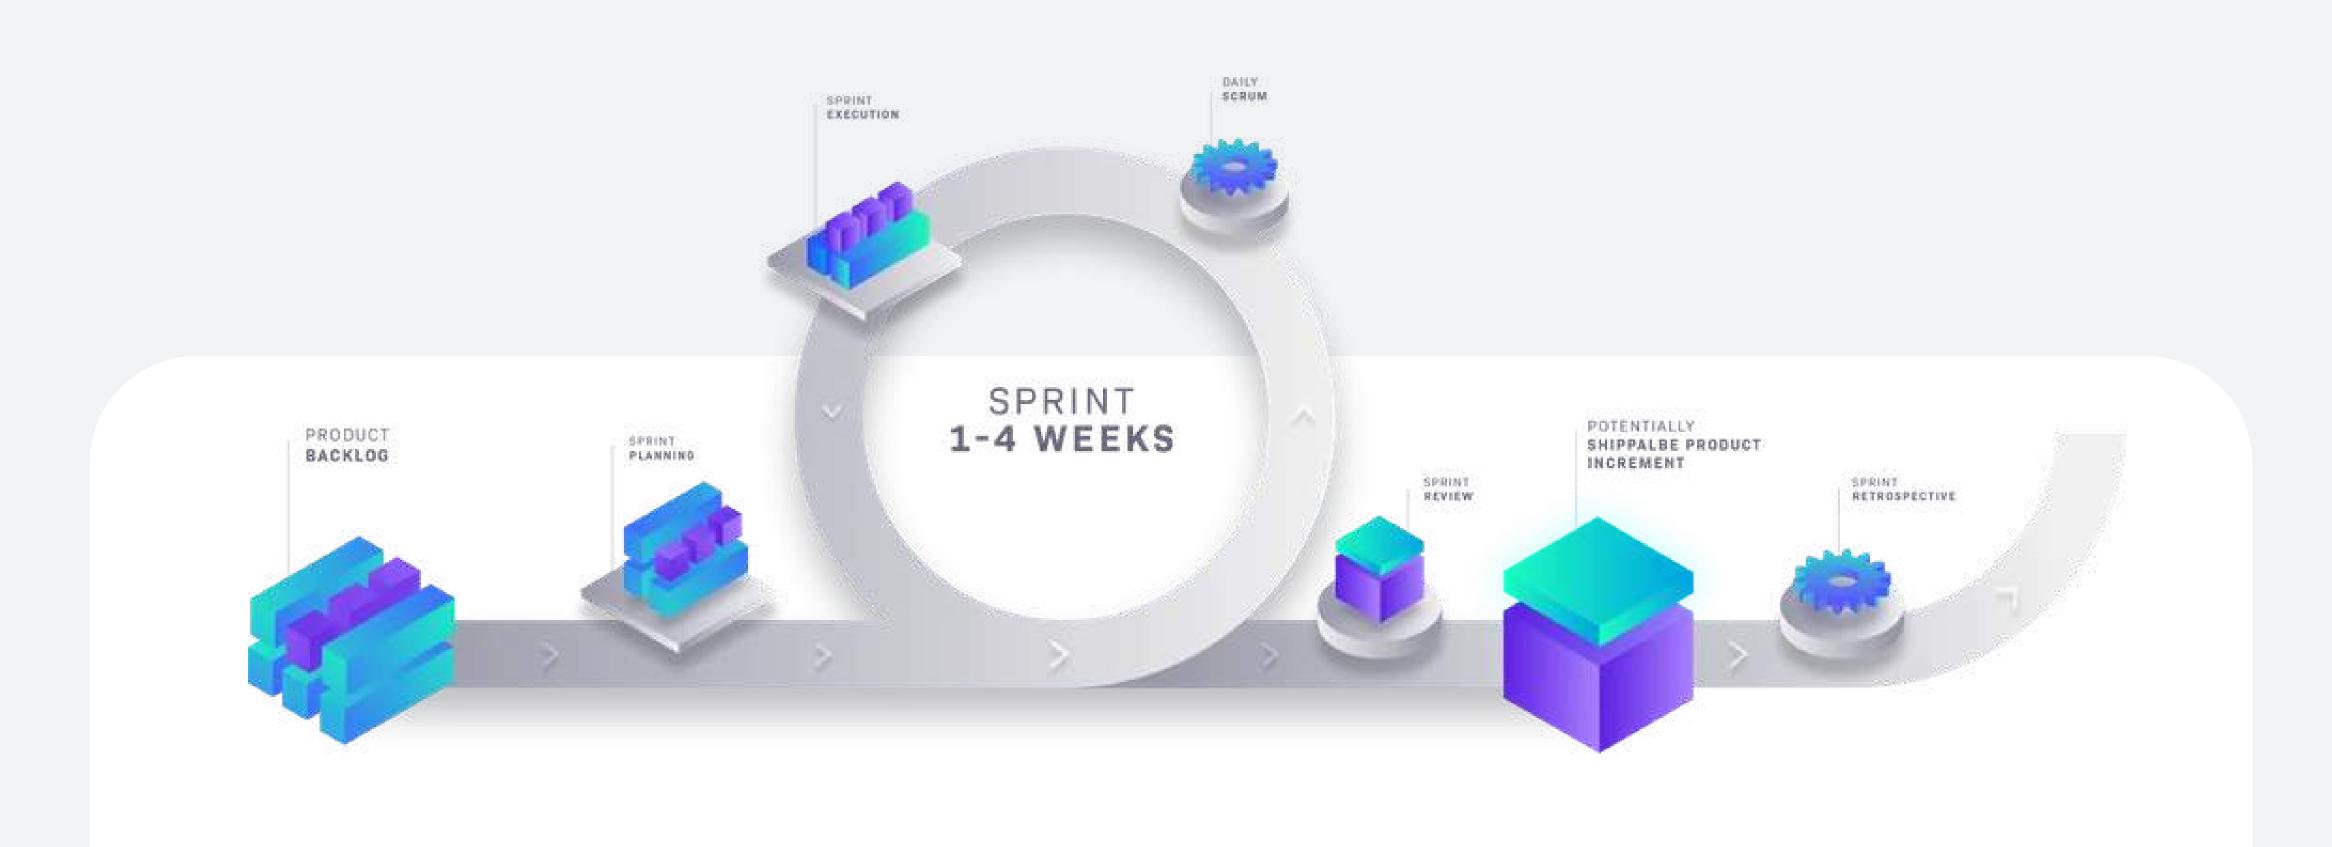

# Being Agile in Everything

To succeed with agile methodology, teams must cultivate an agile mindset. The agile mindset is a thought process that involves understanding, collaborating, learning, and staying flexible to achieve high-performing results. By combining the agile mindset with processes and tools, Our teams can adapt to change and deliver incremental value to their customers. This way of thinking helps Our teams adapt to change, rather than struggle around it. Instead of simply diving into agile practices and going through the motions, it is vital for all team members to understand and truly adopt the methodology in all aspects of their work. When the 'why' of agile is clearly understood, the 'how' is nurtured naturally in accordance with the needs of the team.

## How we work

We plan work in intervals called Sprints. They usually last 2 weeks. Together with you, we plan which features to include in the development, and decide how to implement them. We split our work into small parts so that we present the results of our efforts often. We work incrementally as with every sprint, we deliver a testable piece of the project puzzle. We also value honesty and transparency in giving and receiving feedback and hence with each Sprint we accommodate scope for change and improvement.