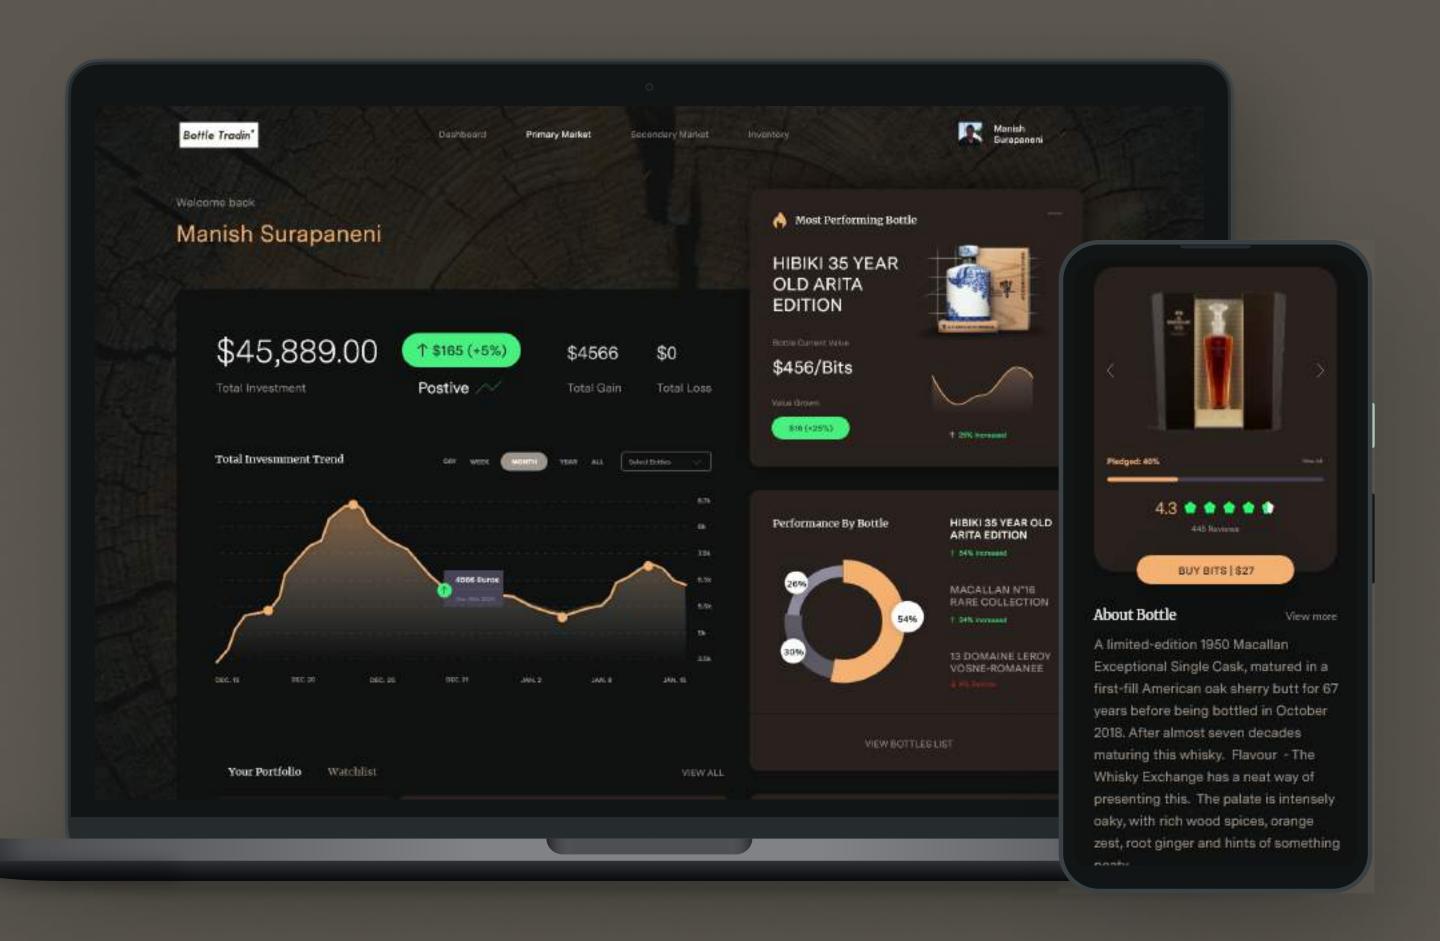

# **Trading Platform For Investible Whisky Bottles**

Bottle Bits Trading is a Unique Stock Exchange for Investible Bottles. Users will have easy access to invest in "shares" of authentic and investment-grade whisky bottles within a fully-digital ecosystem with enhanced experiences that will transform their investments into a passion. Physical bottles will be safely kept in our specialized warehouse and insured, providing a hustle-free digital-only process to our customers.

### **INDUSTRY**

Trading Platform

| DELIVERABLES          | PLATFORMS |
|-----------------------|-----------|
| Strategy & Consulting | Web       |
| Product Design        | Mobile    |