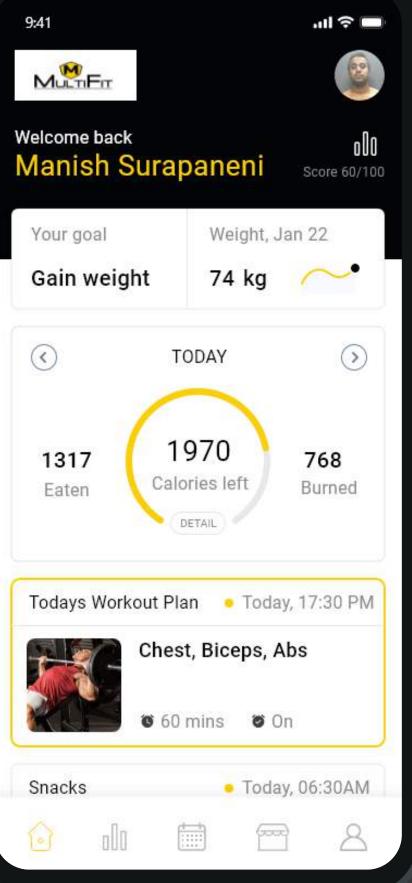

# Workout & Meal Planner With E-Commerce Integration

Multifit is a Workout Management Application designed to cater to gym needs of everyone from trainers to customers to managers. The Application has features like Creating a Custom Plan, Logging the weight and reps of each set in succession or logging all sets in one click. We'll save and track your data to show you the results of your training with intuitive statistics and charts. They also have a Built-in E-Commerce platform and Calories Tracker to manage your daily nutritional & protein needs.

#### **INDUSTRY**

Fitness

DELIVERABLES PLATFORM

Strategy & Consulting Mobile
Product Design