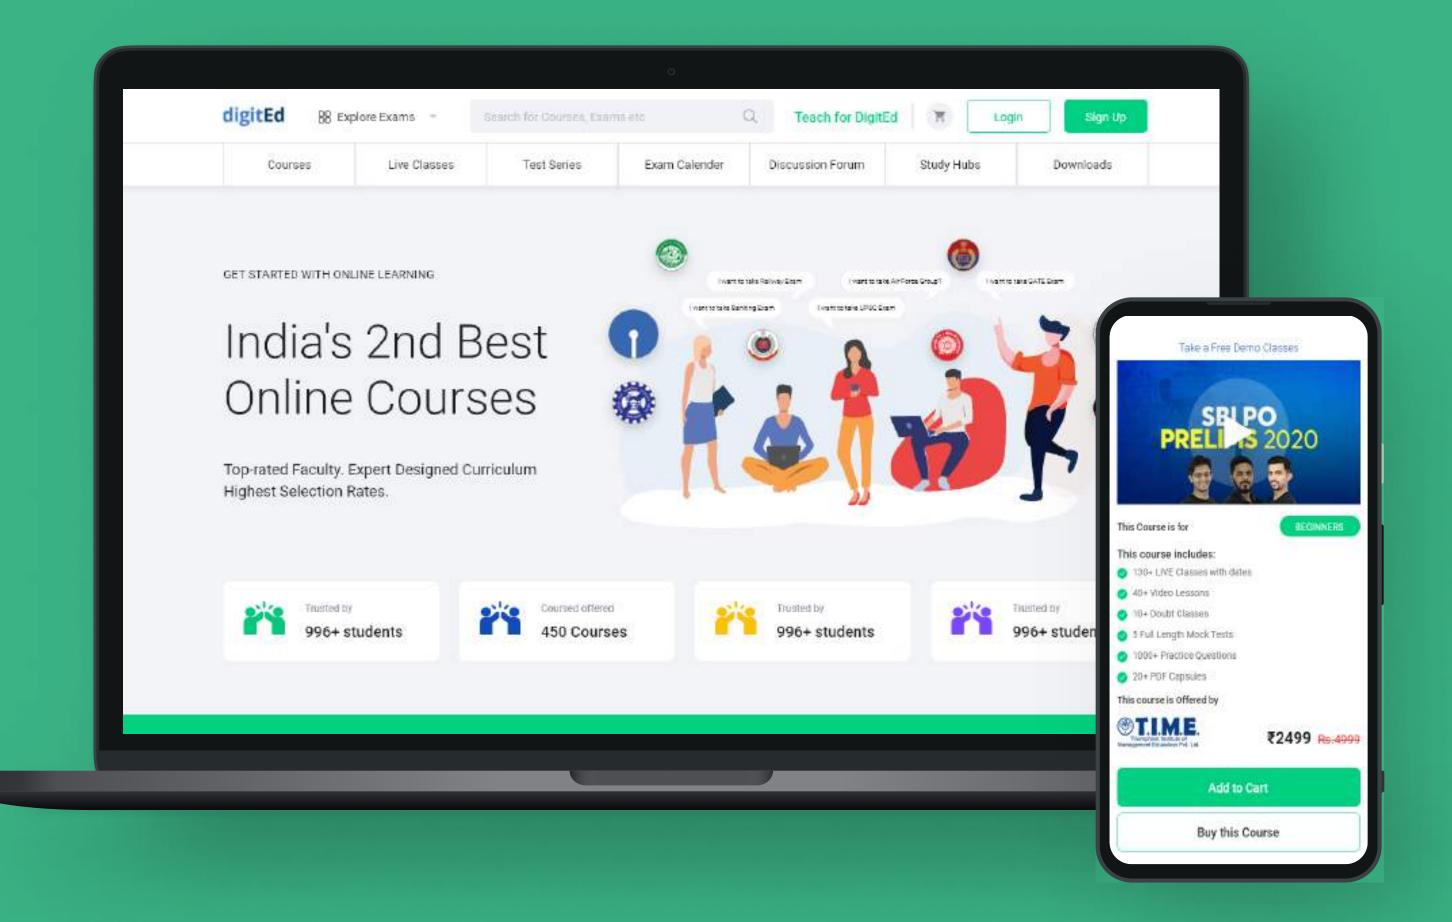

# **Exam Preparation Platfom For Competitive Exams**

DigitEd is an exam preparation app for competitive exams. Supported by a community of 2 crore+ students, we offer a flawless online coaching experience for all major government exams for FREE covering various public sectors such as railways, banking, SSC, etc.

#### **INDUSTRY**

SaaS

DELIVERABLES PLATFORM

Strategy & Consulting Web

Product Design Mobile