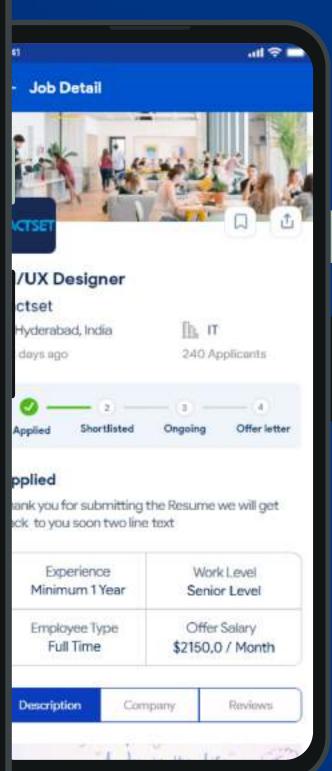

# **Exam Preparation Platfom For Competitive Exams**

DigitEd is an exam preparation app for competitive exams. Supported by a community of 2 crore+ students, we offer a flawless online coaching experience for all major government exams for FREE covering various public sectors such as railways, banking, SSC, etc.

#### **INDUSTRY**

SaaS

DELIVERABLES PLATFORM

Strategy & Consulting Web

Product Design Mobile