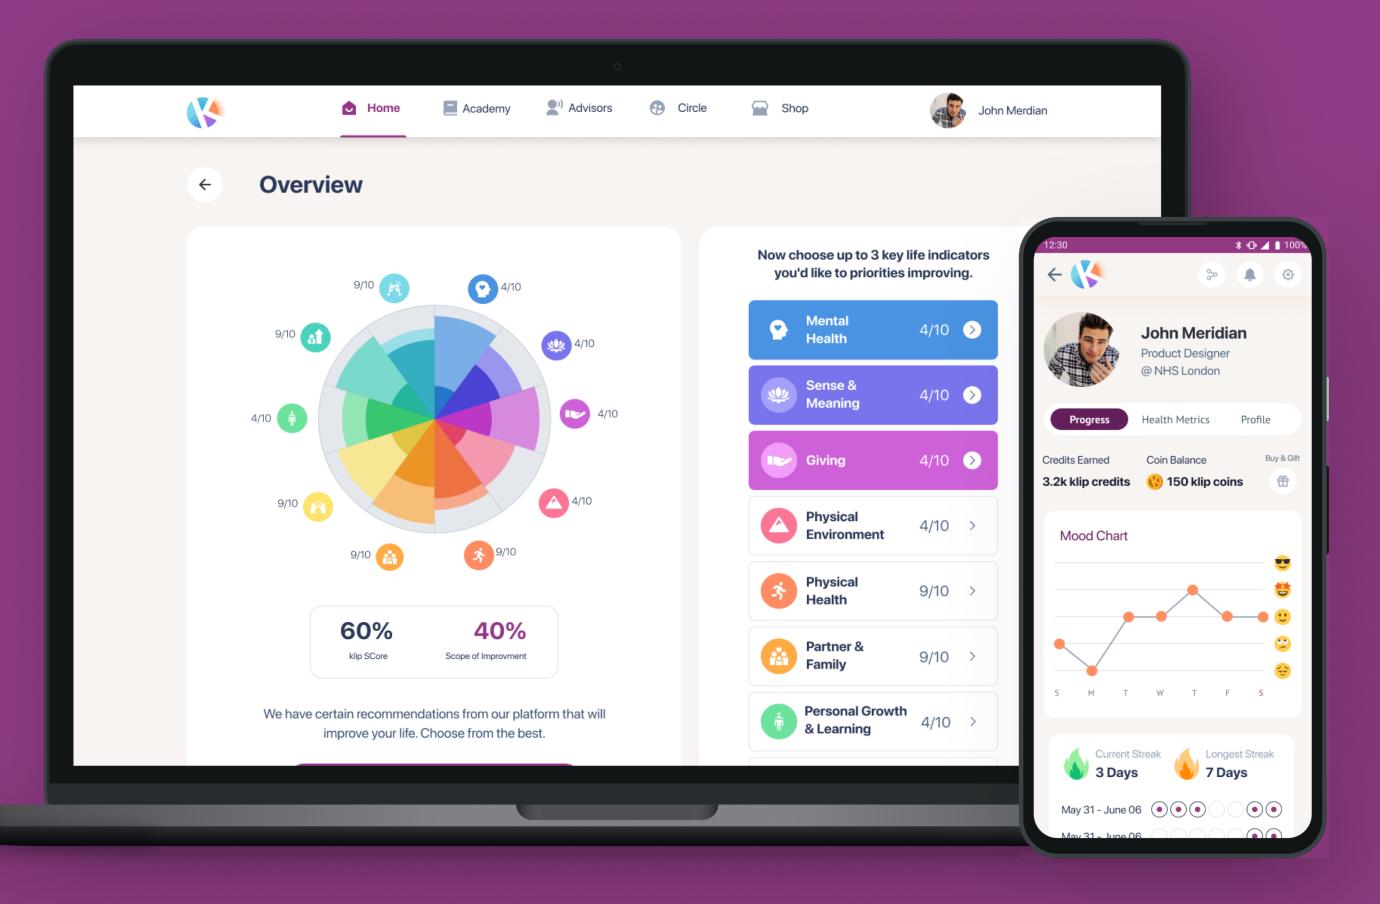

# Science Backed, Holistic End-To-End Wellbeing Platform

Klip is a medically-backed, evidence-based Platform that supports you and your teams live more fulfilling lives. Klip uses the powers of science and community to provide preventative, holistic end-to-end wellbeing care. Science-backed and user-focused, they focus on helping people recognize how they can unlock the true genius that lives at their core, to help them flourish and live healthier lives.