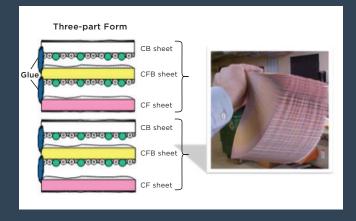

### **HOW FAN-APART WORKS**

Fan-Apart Adhesive is attracted to absorptive materials in coatings applied to compatible carbonless products during manufacturing. It's also repelled by an additional treatment applied to areas the adhesive shouldn't go, like the front side of the top sheet. The result is a form set that holds plies in place until it's time to separate the sheets.

## **COMPATIBLE PRODUCTS**

Fan-Apart Adhesive works with all ExcelOne® and Xcelerator® carbonless sheets and with all Xcelerator rolls. Most of the Trans/rite® roll offering can be ordered for edge-pad use. Those listed in the table are already designed to work with Fan-Apart Adhesive. If you need a Trans/rite product not listed, please call your sales or customer service representative.