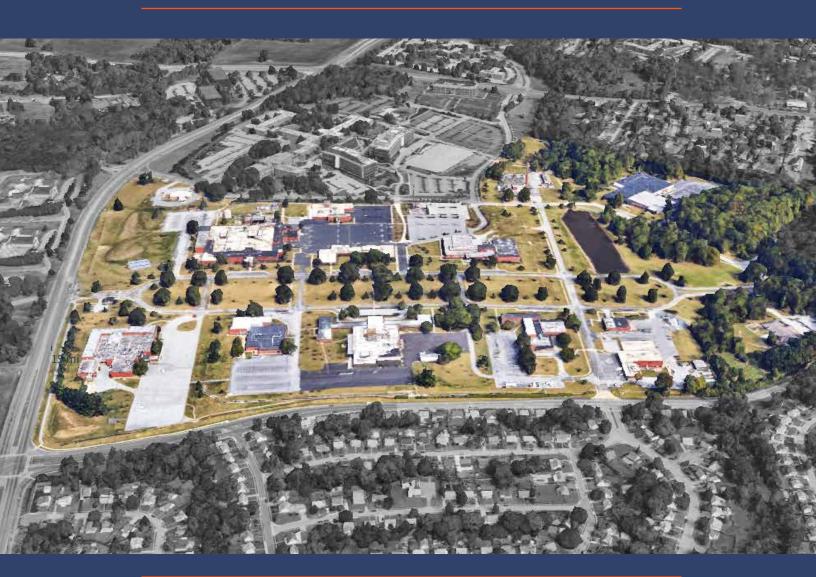

## Opportunity

- Master planned development which includes 14 buildings, for a total of 788,000 square feet of existing space
- » Seven stand-alone buildings, totaling 444,076 square feet now available for lease
- » Existing infrastructure includes chemical, engineering, and process laboratories

- » Campus served by central utility plant for the generation of chilled water and steam
- » Highly flexible traditional poured concrete and steel constructed buildings
- » Premiere research campus; first time available to the market
- » Land available for potential build-to-suit opportunity