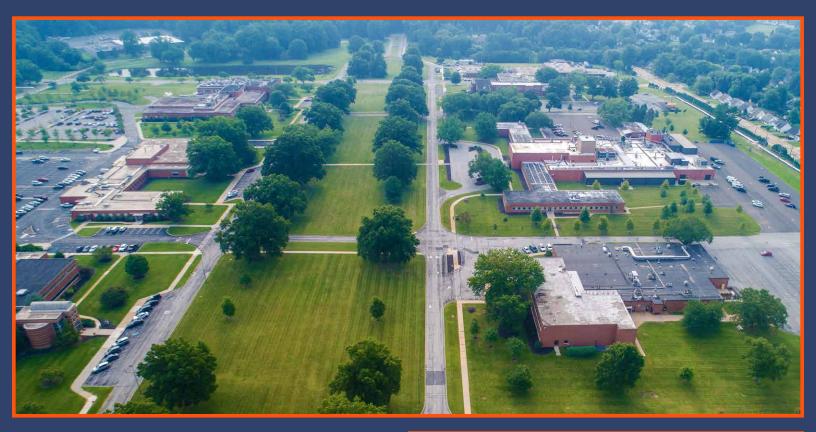

## Opportunity

- Master planned development which includes 14 buildings, for a total of 788,000 square feet of existing space
- » Seven stand-alone buildings, totaling 444,076 square feet now available for lease
- » Existing infrastructure includes chemical, engineering, and process laboratories

- » Campus served by central utility plant for the generation of chilled water and steam
- » Highly flexible traditional poured concrete and steel constructed buildings
- » Premiere research campus; first time available to the market
- » Land available for potential build-to-suit opportunity