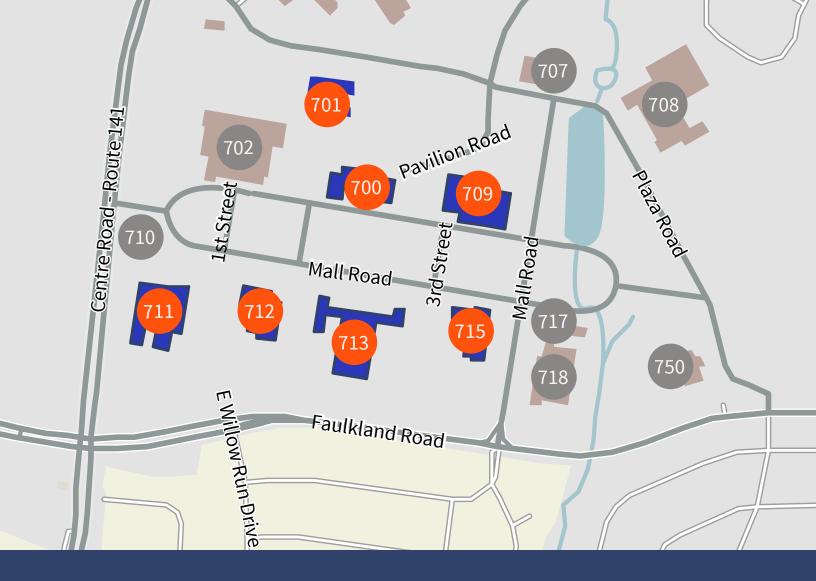

| Building                         | RSF     | Existing Building<br>Infrastructure | Availability | Details                                                            |
|----------------------------------|---------|-------------------------------------|--------------|--------------------------------------------------------------------|
| 700                              | 29,293  | Cafeteria/office                    | Q3 2019      | Cafeteria/office infrastructure in place                           |
| 701                              | 31,441  | Lab/office                          | Q3 2019      | Chemical & engineering labs with office & support space            |
| 709                              | 76,573  | Lab/office                          | Q1 2020      | Chemical & process labs with office & support space                |
| 711                              | 107,898 | Lab/office                          | Q1 2020      | Process & analytical labs with office & support space              |
| 712                              | 50,467  | Lab/office                          | Q1 2020      | Process, analytical & engineering labs with office & support space |
| 713                              | 96,071  | Lab/office                          | Q1 2020      | Large process & engineering labs with office & support space       |
| 715                              | 52,333  | Lab/office                          | lmmediate    | Chemical labs with office & support space                          |
| Total availability: 444,076 s.f. |         |                                     |              |                                                                    |