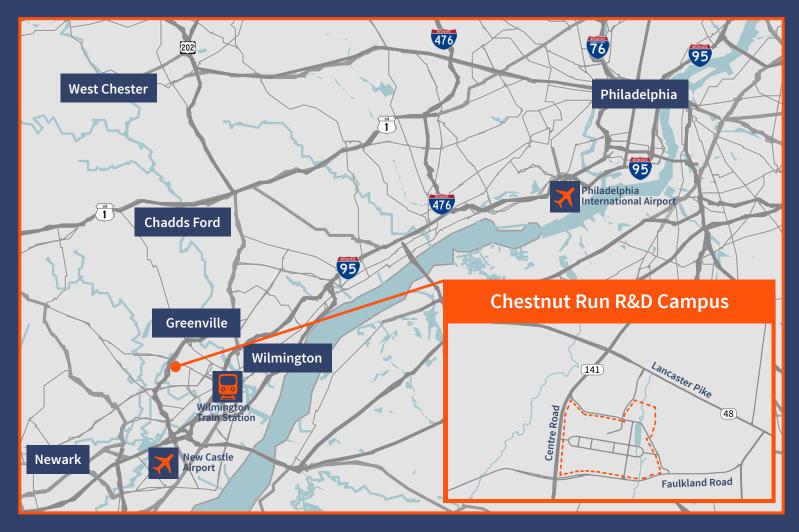

## Location

- » Excellent location immediately west of the City of Wilmington
- » Minutes from the amenity rich areas of Greenville and Pike Creek
- » Accessible to I-95 via interchanges north and south of Wilmington

Newark, DE
10 miles 28-minute drive

Philadelphia International Airport 25 miles 35-minute drive

Philadelphia, PA
36 miles 46-minute drive

For more information, please contact:

Blaise Fletcher Managing Director +1 302 356 2861 blaise.fletcher@am.jll.com Joseph Colletti Executive Vice President +1 215 988 5505 joe.colletti@am.jll.com JLL | Jones Lang LaSalle 222 Delaware Avenue, Suite 1610 Wilmington, DE 19801 +1 302 356 2858 | jll.com/philadelphia