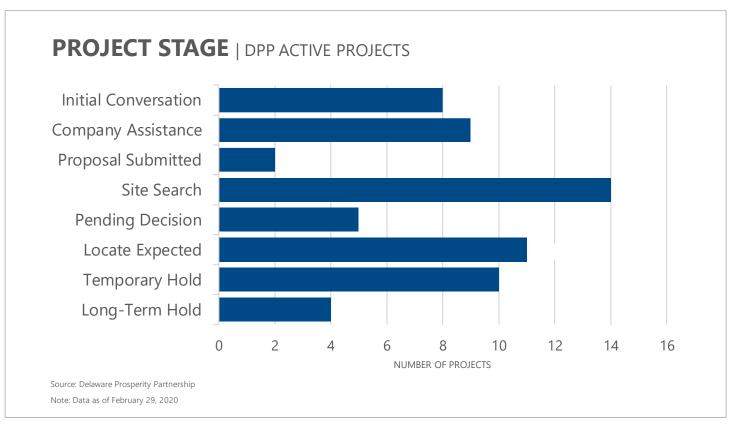

Delaware Prosperity Partnership

### MONTHLY SUMMARY | DPP ACTIVE PROJECTS & MONTHLY FLOW

#### JOBS & INVESTMENT | DPP ACTIVE PROJECTS

**63** 

5,861

515

6,376

\$831M

**Active Projects** 

Potential New Jobs

Potential Retained
Jobs

Potential New & Retained Jobs

Potential Capital Investment

#### **MONTHLY PROJECT FLOW**

6

0

5

**New Projects** 

Located Projects\*

Closed Projects\*

Source: Delaware Prosperity Partnership

\*Note: Data as of February 29, 2020. Located projects are announced expansions or relocations to Delaware supported by DPP. Closed projects are projects for which DPP has lost contact with the company; the company is no longer seeking to expand or relocate; or the company has chosen a location outside of Delaware for its expansion or relocation.