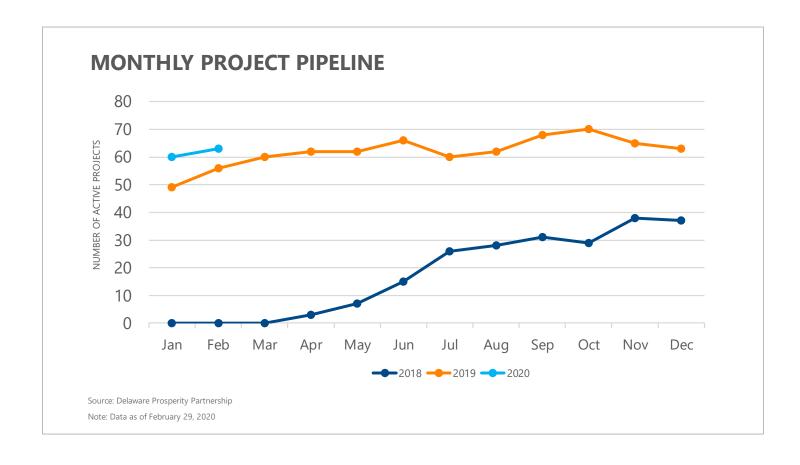

### MONTHLY SUMMARY | DPP ACTIVE PROJECTS & MONTHLY FLOW

#### **MONTHLY PROJECT FLOW**

6

0

5

**New Projects** 

Located Projects\*

Closed Projects\*

Source: Delaware Prosperity Partnership

\*Note: Data as of February 29, 2020. Located projects are announced expansions or relocations to Delaware supported by DPP. Closed projects are projects for which DPP has lost contact with the company; the company is no longer seeking to expand or relocate; or the company has chosen a location outside of Delaware for its expansion or relocation.