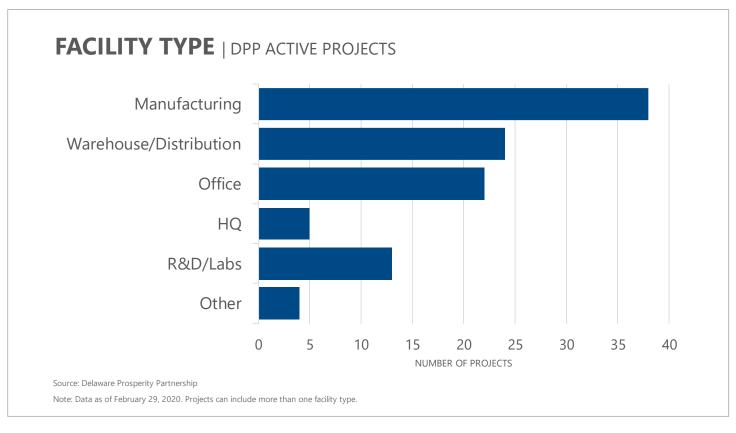

: Delaware Prosperity Partnership

### MONTHLY SUMMARY | DPP ACTIVE PROJECTS & MONTHLY FLOW

#### JOBS & INVESTMENT | DPP ACTIVE PROJECTS

**63** 

5,861

515

6,376

\$831M

**Active Projects** 

Potential New Jobs

Potential Retained
Jobs

Potential New & Retained Jobs

Potential Capital Investment

#### **MONTHLY PROJECT FLOW**

6

0

5

**New Projects** 

Located Projects\*

Closed Projects\*

Source: Delaware Prosperity Partnership

\*Note: Data as of February 29, 2020. Located projects are announced expansions or relocations to Delaware supported by DPP. Closed projects are projects for which DPP has lost contact with the company; the company is no longer seeking to expand or relocate; or the company has chosen a location outside of Delaware for its expansion or relocation.