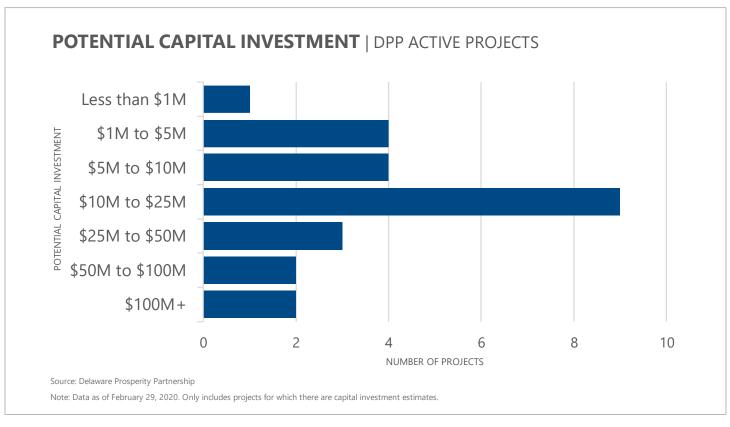

#### JOBS & INVESTMENT | DPP ACTIVE PROJECTS

**63** 

5,861

515

6,376

\$831M

**Active Projects** 

Potential New Jobs

Potential Retained
Jobs

Potential New & Retained Jobs

Potential Capital Investment