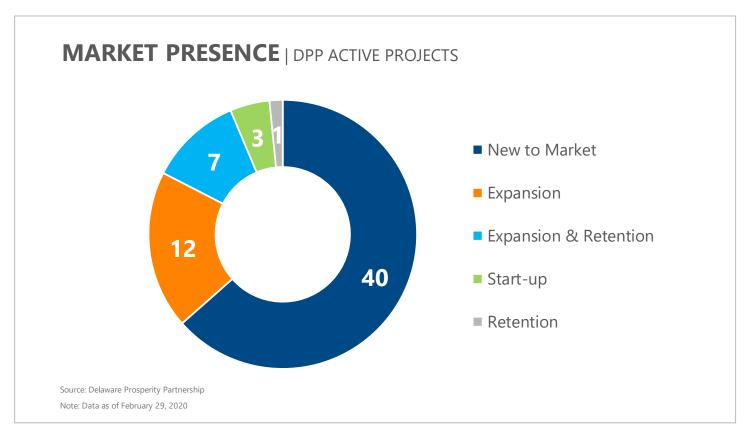

Source: Delaware Prosperity Partnership

### MONTHLY SUMMARY | DPP ACTIVE PROJECTS & MONTHLY FLOW

#### JOBS & INVESTMENT | DPP ACTIVE PROJECTS

**63** 

5,861

515

6,376

\$831M

**Active Projects** 

Potential New Jobs

Potential Retained
Jobs

Potential New & Retained Jobs

Potential Capital Investment

#### **MONTHLY PROJECT FLOW**

6

0

5

**New Projects** 

Located Projects\*

Closed Projects\*

Source: Delaware Prosperity Partnership

\*Note: Data as of February 29, 2020. Located projects are announced expansions or relocations to Delaware supported by DPP. Closed projects are projects for which DPP has lost contact with the company; the company is no longer seeking to expand or relocate; or the company has chosen a location outside of Delaware for its expansion or relocation.