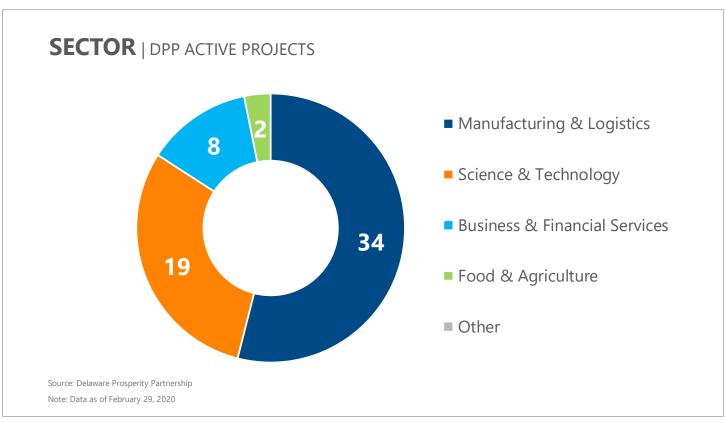

urce: Delaware Prosperity Partnership

### MONTHLY SUMMARY | DPP ACTIVE PROJECTS & MONTHLY FLOW

#### JOBS & INVESTMENT | DPP ACTIVE PROJECTS

**63** 

5,861

515

6,376

\$831M

**Active Projects** 

Potential New Jobs

Potential Retained
Jobs

Potential New & Retained Jobs

Potential Capital Investment

#### **MONTHLY PROJECT FLOW**

6

0

5

**New Projects** 

Located Projects\*

Closed Projects\*

Source: Delaware Prosperity Partnership

\*Note: Data as of February 29, 2020. Located projects are announced expansions or relocations to Delaware supported by DPP. Closed projects are projects for which DPP has lost contact with the company; the company is no longer seeking to expand or relocate; or the company has chosen a location outside of Delaware for its expansion or relocation.