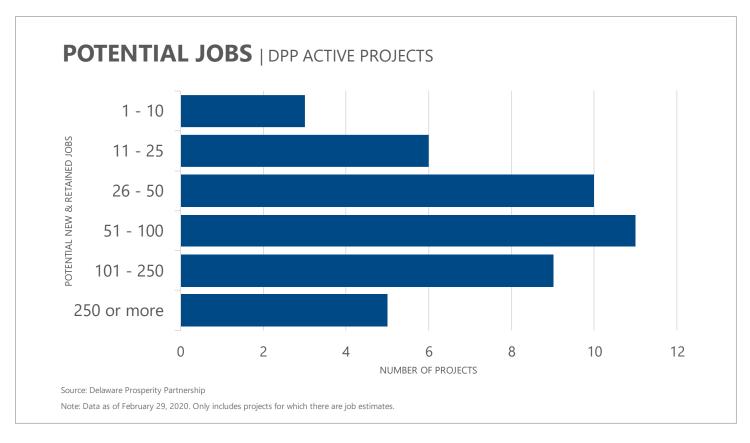

#### JOBS & INVESTMENT | DPP ACTIVE PROJECTS

**63** 

5,861

515

6,376

\$831M

**Active Projects** 

Potential New Jobs

Potential Retained
Jobs

Potential New & Retained Jobs

Potential Capital Investment