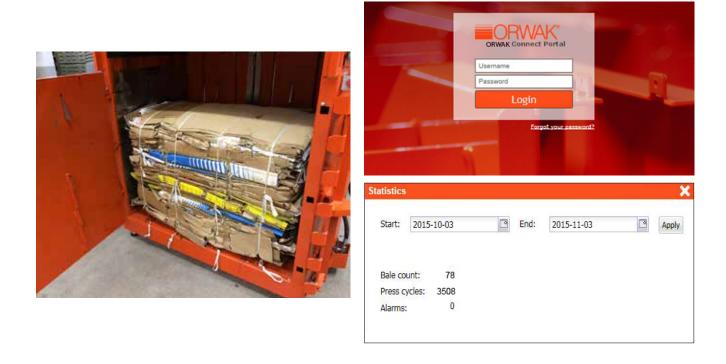

#### FREE ACCESS TO ORWAK CONNECT WEB PORTAL

When ordering Orwak Connect, you will be invited to the web portal, where you can log in to monitor the status of your balers, add notification recipients and gather statistics on baling performance.

## **ORWAK CONNECT BALE STATISTICS IN THE WEB PORTAL**

Bale data are sent automatically to the web portal. Set the start and end date in the calendar in the portal to view the bale statistics for each individual baler.