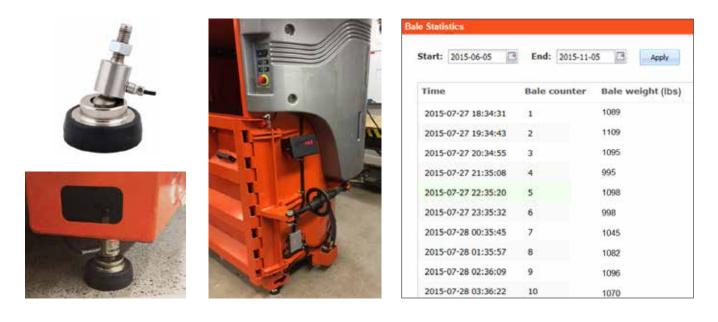

# **ORWAK CONNECT PLUS**

Built-in scale for bale weight statistics

### **ORWAK CONNECT PLUS**

The built-in-scale is based on 4 load cells connected to a display, which shows the current bale weight (the load in the chamber). The data is transferred to the portal where you can view the weight of every single bale produced by the baler in a specific period of time.