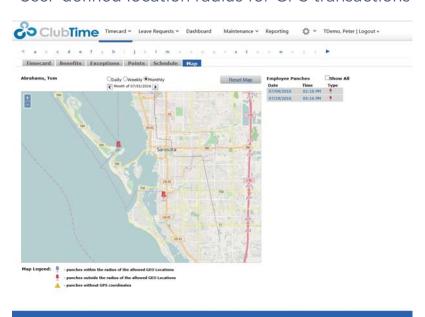

### **Features**

- Confirm your employees' location when they punch, transfer, etc.
- Android, Blackberry\*, iPhone, Windows7 Mobile
- Show employee transactions on your map, and on employee time cards, in real-time
- Allow multiple users per device
- User-defined location radius for GPS transactions