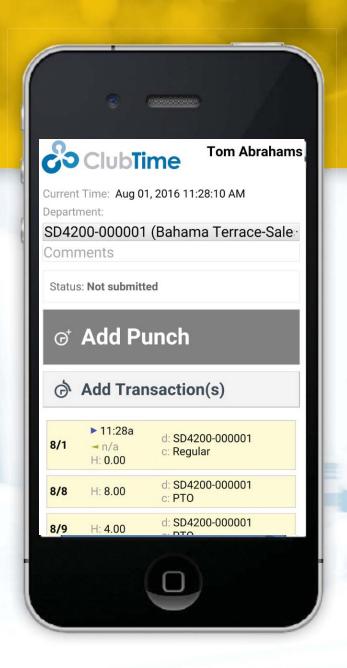

### **Features**

- Confirm your employees' location when they punch, transfer, etc.
- Android, Blackberry\*, iPhone, Windows7 Mobile
- Show employee transactions on your map, and on employee time cards, in real-time
- Allow multiple users per device
- User-defined location radius for GPS transactions

- Clock In/Out
- Transfer
- · Submit leave requests
- View benefit balances
- Geo reference punches
- Cross-platform functionality

CONTACT US TODAY TO FIND OUT MORE!

(877) 729-4258 www.clubpayroll.com