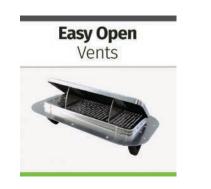

#### **Growing Product Lines**

Proven Success - From our Genesis Gas Springs, Patented Drawer Release Systems, Easy Open Vents, Flexible Cowl Vents, Hinges, Tie Down Kits, Strut Nut Kits and Folding Steps all the way to our game changing LifeDefender Cabinet Security Systems!

## Ventilation

Our vast selection of ventilation products are designed to aid in the airflow of truck cabs, livestock trailers or any enclosure.

| Clam Shell Vents                    |
|-------------------------------------|
| Classic Ventilators & Powered Vents |
| Cowl Vents                          |
| Drains                              |
| Duct Vents                          |
| Easy Open Vents (EOV)               |
| Louvered Vents                      |
| Open/Close Vents                    |
| Roof Vents & Skylights              |