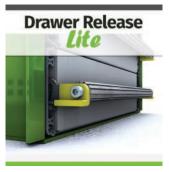

# **Drawer Release Systems**

Key features include:

- Allows One-Handed Operation A 300# drawer can be pulled open with a single finger!
- Intuitive to Use The design, location, and function make operation easy.
- Leverage The operation of our drawer release systems increases the leverage applied to the triggers to make unlatching easy. Potential binding of the latch triggers is minimized.

### Drawer Release Systems

Our patented Front Drawer Release (FDR) & Genesis Drawer Release Pro/Lite are the perfect solutions for mobile storage situations.

Front Drawer Release (FDR) Drawer Release Pro Drawer Release Lite