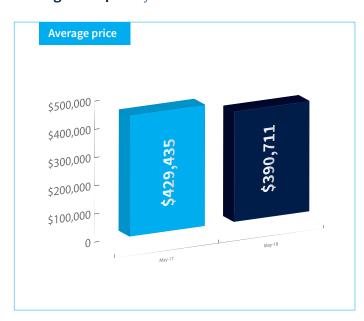

#### South Island Overview - June 2018

The South Island provincial market has traditionally been the most affordable in New Zealand and is now remaining stable at sub \$400,000 with the average house price in May 2018 of \$390,711, 9% back on the same period in 2017.

## For further comment contact:

Chris Kennedy Joan Penny

CEO, Harcourts NZ Communications Manager, Harcourts NZ

Ph: 027 433 5828 Ph: 027 523 7044

| Compared to last year              |           |           |          |
|------------------------------------|-----------|-----------|----------|
|                                    | May 2018  | May 2017  | % Change |
| Total listings                     | 242       | 244       | -0.8%    |
| New Auctions                       | 21        | 21        | 0%       |
| Property on Hand                   | 923       | 952       | -3.0%    |
| Written Sales                      | 232       | 270       | -14.1%   |
| Average Sale Price                 | \$390,711 | \$429,435 | -9.0%    |
| *Based on residential only figures |           |           |          |

### Average sale price year to date