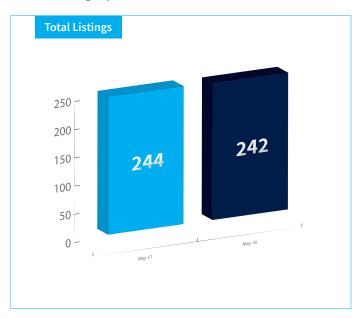

Harcourts CEO Chris Kennedy says, "Connected with the stability in listings, which have increased by an impressive 20%. (201 listings in April 2018 to 242 in May 2018), it is clear sellers are paving the way for the market to remain buoyant for the foreseeable future."

# Total listings year to date

## For further comment contact:

Chris Kennedy Joan Penny

CEO, Harcourts NZ Communications Manager, Harcourts NZ

Ph: 027 433 5828 Ph: 027 523 7044

| Compared to last year              |           |           |          |
|------------------------------------|-----------|-----------|----------|
|                                    | May 2018  | May 2017  | % Change |
| Total listings                     | 242       | 244       | -0.8%    |
| New Auctions                       | 21        | 21        | 0%       |
| Property on Hand                   | 923       | 952       | -3.0%    |
| Written Sales                      | 232       | 270       | -14.1%   |
| Average Sale Price                 | \$390,711 | \$429,435 | -9.0%    |
| *Based on residential only figures |           |           |          |