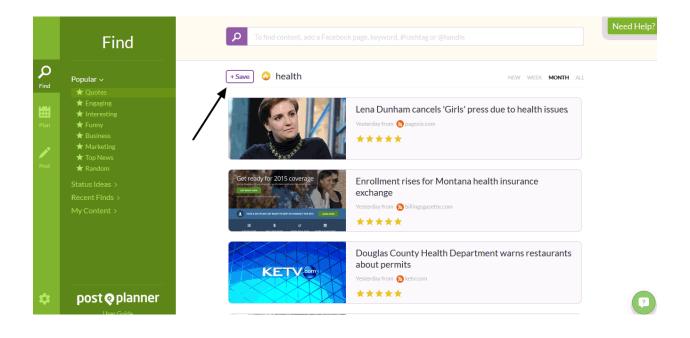

## **30 DAY FACEBOOK CHALLENGE -**

Step 1: Pick your RSS feed

Step 2: Save the feed

## **30 DAY FACEBOOK CHALLENGE**

Step 3: Add the feed to your folder

Once you've saved the feed, it will appear in your "My Content" section. Then you can just drag to the intended folder.

So we've been talking about folders... do you know how to add them? We'll tell you!