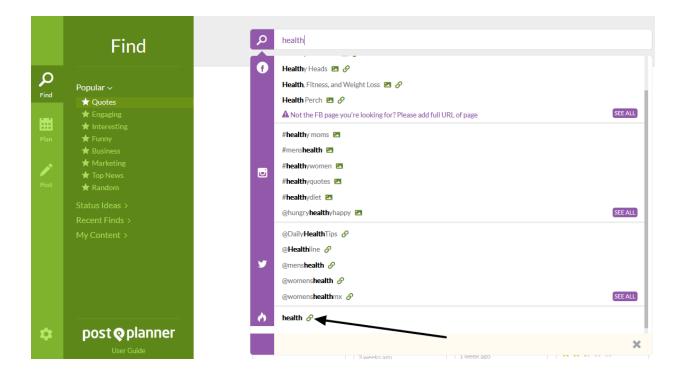

#### How to find Facebook sources:

- Go to FIND here.
- Type in a keyword for your nice such as "Health." That will open up a short list.
- Click "See all" in the Facebook section to see the full list.
- Try some Pages and evaluate their content.
- Find the Pages you like and add them to your Post Planner folder. How do you do this?
  Click "save" then move them into a folder.

#### How to find Twitter content:

- Go to FIND here.
- Type in a keyword for your niche such as "Health." A list will come up.
- Click "See all" in the Twitter section to see all the Post Planner Twitter handles.
- Try some handles and see if they have the type of content you want.
- Add the ones that you like to your Post Planner folder.

#### How to add RSS feeds:

- Go to FIND here.
- Type in a keyword for your niche such as "Health." A list will come up.
- Click "See all" in the RSS section to see feeds
- Try some of them and see if they have the type of content you want.
- Add the ones that you like to your Post Planner folder.