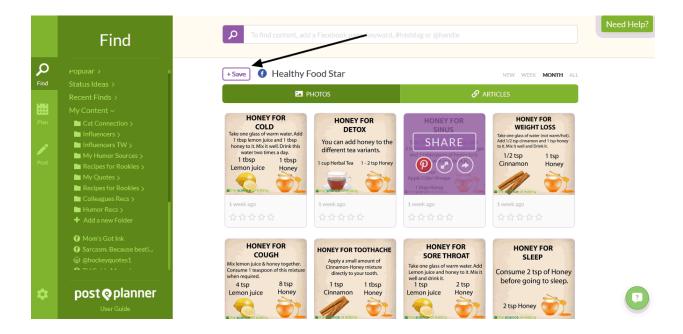

#### How to find Facebook sources:

- Go to FIND here.
- Type in a keyword for your nice such as "Health." That will open up a short list.
- Click "See all" in the Facebook section to see the full list.
- Try some Pages and evaluate their content.
- Find the Pages you like and add them to your Post Planner folder. How do you do this?
  Click "save" then move them into a folder.

#### How to find Twitter content:

- Go to FIND here.
- Type in a keyword for your niche such as "Health." A list will come up.
- Click "See all" in the Twitter section to see all the Post Planner Twitter handles.
- Try some handles and see if they have the type of content you want.
- Add the ones that you like to your Post Planner folder.

#### How to add RSS feeds:

- Go to FIND here.
- Type in a keyword for your niche such as "Health." A list will come up.
- Click "See all" in the RSS section to see feeds
- Try some of them and see if they have the type of content you want.
- Add the ones that you like to your Post Planner folder.