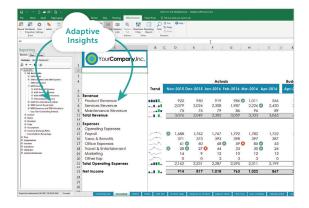

Your Excel reports become dynamic, intelligently linked to Adaptive Insights

- Simplify report, board book, and presentation creation
- Automate monthly reports and executive packages
- Gain complete control of report layout without any added maintenance
- Save time updating reports with a simple one-click refresh
- Share information in any format (XLSX, DOCX, PPTX, PDF, etc.)

Your Excel reports become dynamic, intelligently linked to Adaptive Insights