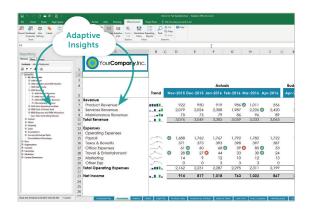

# With OfficeConnect, You Can:

- Easily create presentation-quality reports based on the latest data in Adaptive Insights
- Quickly convert existing Excel reports into OfficeConnect reports

Your Excel reports become dynamic, intelligently linked to Adaptive Insights

Your Excel reports become dynamic, intelligently linked to Adaptive Insights