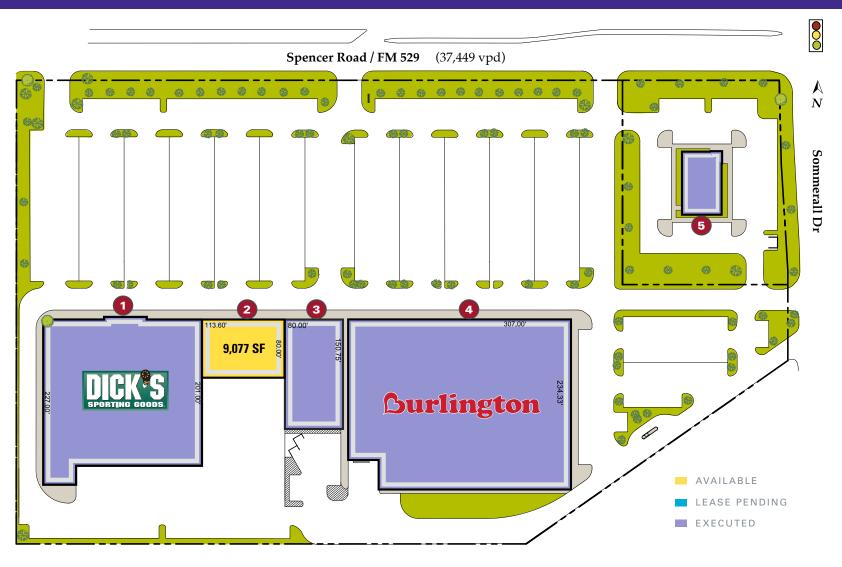

#### SW CORNER OF FM 529 (SPENCER RD) @ SOMMERALL DR • HOUSTON, TX 77095

| #                          | TENANT (ADDRESS) SQU                                                                                                                         | ARE FEET                                     | # | TENANT (ADDRESS) | SQUARE FEET |
|----------------------------|----------------------------------------------------------------------------------------------------------------------------------------------|----------------------------------------------|---|------------------|-------------|
| 1.<br>2.<br>3.<br>4.<br>5. | Dick's Sporting Goods (16343 FM 529) AVAILABLE Uptown Beauty Supply (16317A FM 529) Burlington (16311 FM 529) USA Vein Clinic (16307 FM 529) | 45,000<br>9,077<br>12,000<br>70,231<br>4,713 |   | TOTAL GLA        | 141,021     |

#### **SPACE AVAILABLE**

9,077 SF (can be divided)

#### ANCHOR TENANTS

Dick's Sporting Goods Burlington

**Uptown Beauty Supply** 

To learn more about VAPS, visit www.frpltd.com/#vaps

4500 BISSONNET ST ■ SUITE 200 BELLAIRE, TEXAS 77401

713.623.6800 • www.frpltd.com