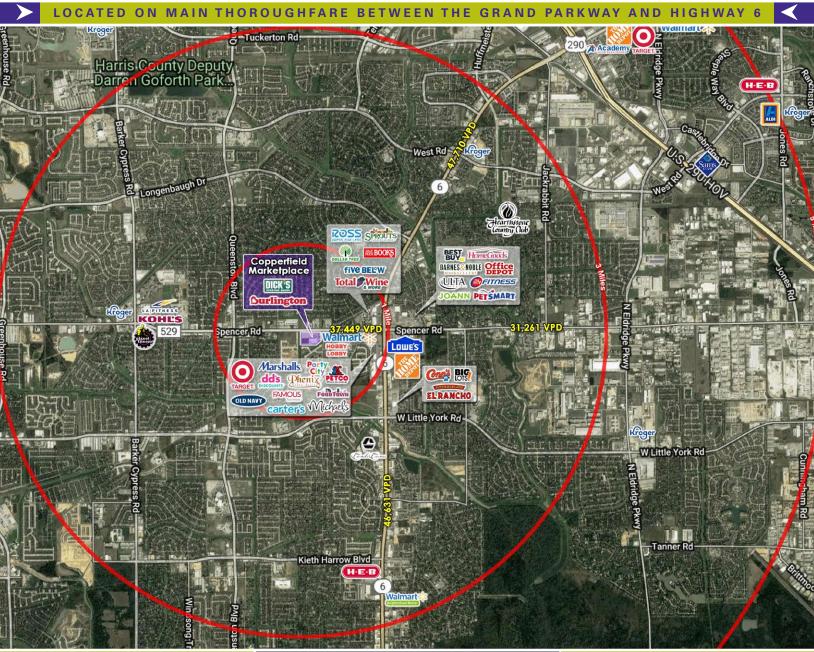

#### COPPERFIELD MARKETPLACE • AERIAL MAP

SW Corner of FM 529 (Spencer Rd) @ Sommerall Dr • Houston, TX 77095

| - D 4 | <b>~ F</b> |         | A I      | O B I | $ \sim$ $-$ | 1 8 4   |                     |
|-------|------------|---------|----------|-------|-------------|---------|---------------------|
| - P ( | ) P        | , , , , | $\Delta$ |       | EST         | 1 1/1   | $\Delta$ I $\vdash$ |
|       | _          | _ L     | _        |       |             | I IAI / |                     |

1 mile 21,014 3 miles 167,133 5 miles 344,946 Hwy 6 north of Spencer Rd 47,710 vpd Hwy 6 south of Spencer Rd 46,631 vpd Spencer Rd west of Hwy 6 37,449 vpd

Spencer Rd east of Hwy 6 31,216 vpd

#### **AVERAGE HOUSEHOLD INCOME**

| 1 mile  | \$85,541  |
|---------|-----------|
| 3 miles | \$94,408  |
| 5 miles | \$102,174 |