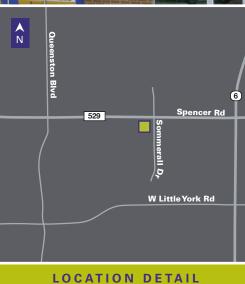

#### COPPERFIELD MARKETPLACE ■ HOUSTON, TX

SW Corner of FM 529 (Spencer Rd) @ Sommerall Dr • Houston, TX 77095

#### COPPERFIELD MARKETPLACE • AERIAL MAP

SW Corner of FM 529 (Spencer Rd) @ Sommerall Dr • Houston, TX 77095

| - D 4 | <b>~ F</b> |         | A I      | O B I | $ \sim$ $-$ | 1 8 4   |                     |
|-------|------------|---------|----------|-------|-------------|---------|---------------------|
| - P ( | ) P        | , , , , | $\Delta$ |       | EST         | 1 1/1   | $\Delta$ I $\vdash$ |
|       | _          | _ L     | _        |       |             | I IAI / |                     |