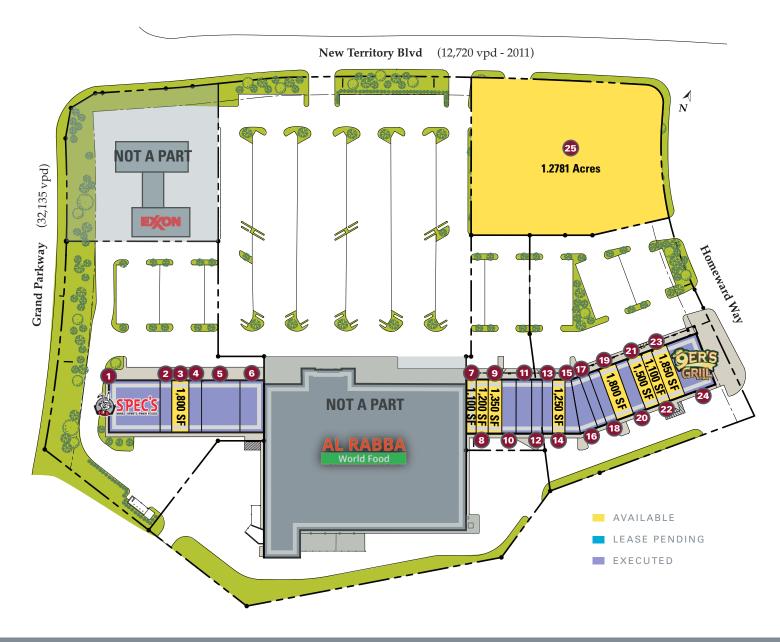

#### **SPACE AVAILABLE**

1,100 to 1,850 SF

1.2781 Acre Pad Site

#### SE CORNER OF NEW TERRITORY BLVD @ THE GRAND PARKWAY • SUGAR LAND, TX 77479

| #                                | TENANT (ADDRESS) SQ                                                                                                                                                                                       | UARE FEET                                                   | # TENANT (ADDRESS)                                                                                                                                                                                                                                                                             | SQUARE FEET                                                        |
|----------------------------------|-----------------------------------------------------------------------------------------------------------------------------------------------------------------------------------------------------------|-------------------------------------------------------------|------------------------------------------------------------------------------------------------------------------------------------------------------------------------------------------------------------------------------------------------------------------------------------------------|--------------------------------------------------------------------|
| 2.<br>3.<br>4.<br>5.<br>6.<br>7. | AVAILABLE (5726 New Territory Blvd) OG Tea Green Leaf (5730 New Territory Blvd) Floors for Living (5744 New Territory Blvd) Bank of America (5750 New Territory Blvd) AVAILABLE (5806 New Territory Blvd) | 5,500<br>1,000<br>1,800<br>1,325<br>4,000<br>2,500<br>1,100 | 19. AVAILABLE (5850 New Territory Blvd) 20. Mochi Sushi (5854 New Territory Blvd) 21. AVAILABLE (5858 New Territory Blvd) 22. AVAILABLE (5862 New Territory Blvd) 23. AVAILABLE (5866 New Territory Blvd) 24. 9ers Grill (5870 New Territory Blvd) 25. PAD SITE AVAILABLE (New Territory Blvd) | 1,800<br>1,400<br>1,500<br>1,100<br>1,850<br>3,150<br>1.2781 Acres |
| 11.                              | AVAILABLE (5808 New Territory Blvd) AVAILABLE (5810 New Territory Blvd) Premier Dental (5814 New Territory Blvd) GP Animal Hospital (5818 New Territory Blvd)                                             | 1,200<br>1,350<br>1,500<br>1,600                            | TOTAL GLA                                                                                                                                                                                                                                                                                      | 41,955                                                             |
| 13.<br>14.                       | First Solution Group (5822 New Territory Blvd) Parcel Plus (5826 New Territory Blvd) AVAILABLE (5830 New Territory Blvd) Deluxe Nails (5834 New Territory Blvd)                                           | 1,100<br>1,150<br><b>1,250</b><br>1,144                     |                                                                                                                                                                                                                                                                                                |                                                                    |
| 17.                              | Express by Lasbella (5838 New Territory Blvd)<br>Nisha's Salon (5842 New Territory Blvd)<br>Best Barber Shop (5846 New Territory Blvd)                                                                    | 1,386<br>1,100<br>1,150                                     | FIDELIS                                                                                                                                                                                                                                                                                        |                                                                    |