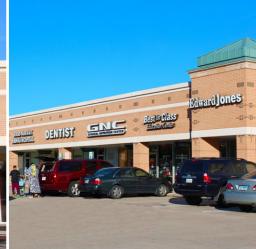

#### SE CORNER OF NEW TERRITORY BLVD @ THE GRAND PARKWAY • SUGAR LAND, TX 77479

| #                                | TENANT (ADDRESS) SQ                                                                                                                                                                                       | UARE FEET                                                   | # TENANT (ADDRESS)                                                                                                                                                                                                                                                                             | SQUARE FEET                                                        |
|----------------------------------|-----------------------------------------------------------------------------------------------------------------------------------------------------------------------------------------------------------|-------------------------------------------------------------|------------------------------------------------------------------------------------------------------------------------------------------------------------------------------------------------------------------------------------------------------------------------------------------------|--------------------------------------------------------------------|
| 2.<br>3.<br>4.<br>5.<br>6.<br>7. | AVAILABLE (5726 New Territory Blvd) OG Tea Green Leaf (5730 New Territory Blvd) Floors for Living (5744 New Territory Blvd) Bank of America (5750 New Territory Blvd) AVAILABLE (5806 New Territory Blvd) | 5,500<br>1,000<br>1,800<br>1,325<br>4,000<br>2,500<br>1,100 | 19. AVAILABLE (5850 New Territory Blvd) 20. Mochi Sushi (5854 New Territory Blvd) 21. AVAILABLE (5858 New Territory Blvd) 22. AVAILABLE (5862 New Territory Blvd) 23. AVAILABLE (5866 New Territory Blvd) 24. 9ers Grill (5870 New Territory Blvd) 25. PAD SITE AVAILABLE (New Territory Blvd) | 1,800<br>1,400<br>1,500<br>1,100<br>1,850<br>3,150<br>1.2781 Acres |
| 11.                              | AVAILABLE (5808 New Territory Blvd) AVAILABLE (5810 New Territory Blvd) Premier Dental (5814 New Territory Blvd) GP Animal Hospital (5818 New Territory Blvd)                                             | 1,200<br>1,350<br>1,500<br>1,600                            | TOTAL GLA                                                                                                                                                                                                                                                                                      | 41,955                                                             |
| 13.<br>14.                       | First Solution Group (5822 New Territory Blvd) Parcel Plus (5826 New Territory Blvd) AVAILABLE (5830 New Territory Blvd) Deluxe Nails (5834 New Territory Blvd)                                           | 1,100<br>1,150<br><b>1,250</b><br>1,144                     |                                                                                                                                                                                                                                                                                                |                                                                    |
| 17.                              | Express by Lasbella (5838 New Territory Blvd)<br>Nisha's Salon (5842 New Territory Blvd)<br>Best Barber Shop (5846 New Territory Blvd)                                                                    | 1,386<br>1,100<br>1,150                                     | FIDELIS                                                                                                                                                                                                                                                                                        |                                                                    |