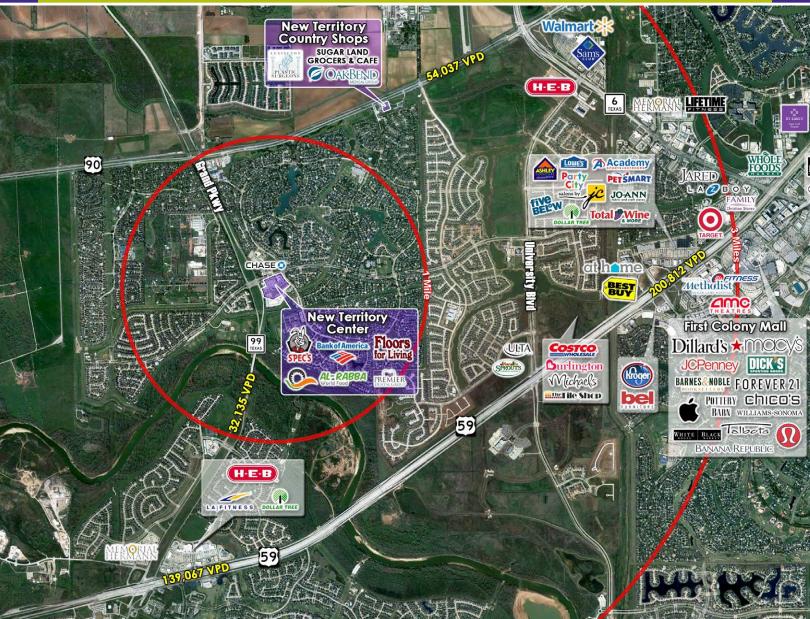

#### NEW TERRITORY CENTER ■ AERIAL MAP

5720 - 5880 New Territory Blvd • Sugar Land, TX 77479

#### VERY HIGH DEMOGRAPHICS WITH GREAT ACCESS AND VISIBILITY

#### **POPULATION ESTIMATE**

| 1 mile  | 12,714  |
|---------|---------|
| 3 miles | 62,796  |
| 5 miles | 187,361 |

**Grand Parkway north of New Territory Blvd** 26,325 vpd

**Grand Parkway south of New Territory Blvd** 32,135 vpd

New Territory Blvd east of Grand Parkway 12,720 vpd (2011)