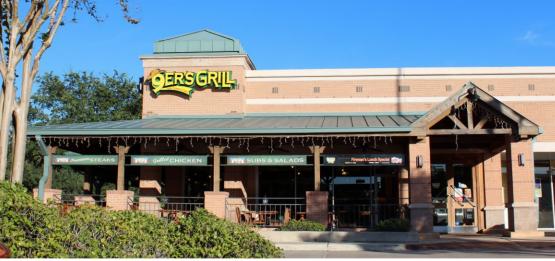

#### SE CORNER OF NEW TERRITORY BLVD @ THE GRAND PARKWAY • SUGAR LAND, TX 77479

| #                                | TENANT (ADDRESS) SQ                                                                                                                                                                                       | UARE FEET                                                   | # TENANT (ADDRESS)                                                                                                                                                                                                                                                                             | SQUARE FEET                                                        |
|----------------------------------|-----------------------------------------------------------------------------------------------------------------------------------------------------------------------------------------------------------|-------------------------------------------------------------|------------------------------------------------------------------------------------------------------------------------------------------------------------------------------------------------------------------------------------------------------------------------------------------------|--------------------------------------------------------------------|
| 2.<br>3.<br>4.<br>5.<br>6.<br>7. | AVAILABLE (5726 New Territory Blvd) OG Tea Green Leaf (5730 New Territory Blvd) Floors for Living (5744 New Territory Blvd) Bank of America (5750 New Territory Blvd) AVAILABLE (5806 New Territory Blvd) | 5,500<br>1,000<br>1,800<br>1,325<br>4,000<br>2,500<br>1,100 | 19. AVAILABLE (5850 New Territory Blvd) 20. Mochi Sushi (5854 New Territory Blvd) 21. AVAILABLE (5858 New Territory Blvd) 22. AVAILABLE (5862 New Territory Blvd) 23. AVAILABLE (5866 New Territory Blvd) 24. 9ers Grill (5870 New Territory Blvd) 25. PAD SITE AVAILABLE (New Territory Blvd) | 1,800<br>1,400<br>1,500<br>1,100<br>1,850<br>3,150<br>1.2781 Acres |
| 11.                              | AVAILABLE (5808 New Territory Blvd) AVAILABLE (5810 New Territory Blvd) Premier Dental (5814 New Territory Blvd) GP Animal Hospital (5818 New Territory Blvd)                                             | 1,200<br>1,350<br>1,500<br>1,600                            | TOTAL GLA                                                                                                                                                                                                                                                                                      | 41,955                                                             |
| 13.<br>14.                       | First Solution Group (5822 New Territory Blvd) Parcel Plus (5826 New Territory Blvd) AVAILABLE (5830 New Territory Blvd) Deluxe Nails (5834 New Territory Blvd)                                           | 1,100<br>1,150<br><b>1,250</b><br>1,144                     |                                                                                                                                                                                                                                                                                                |                                                                    |
| 17.                              | Express by Lasbella (5838 New Territory Blvd)<br>Nisha's Salon (5842 New Territory Blvd)<br>Best Barber Shop (5846 New Territory Blvd)                                                                    | 1,386<br>1,100<br>1,150                                     | FIDELIS                                                                                                                                                                                                                                                                                        |                                                                    |