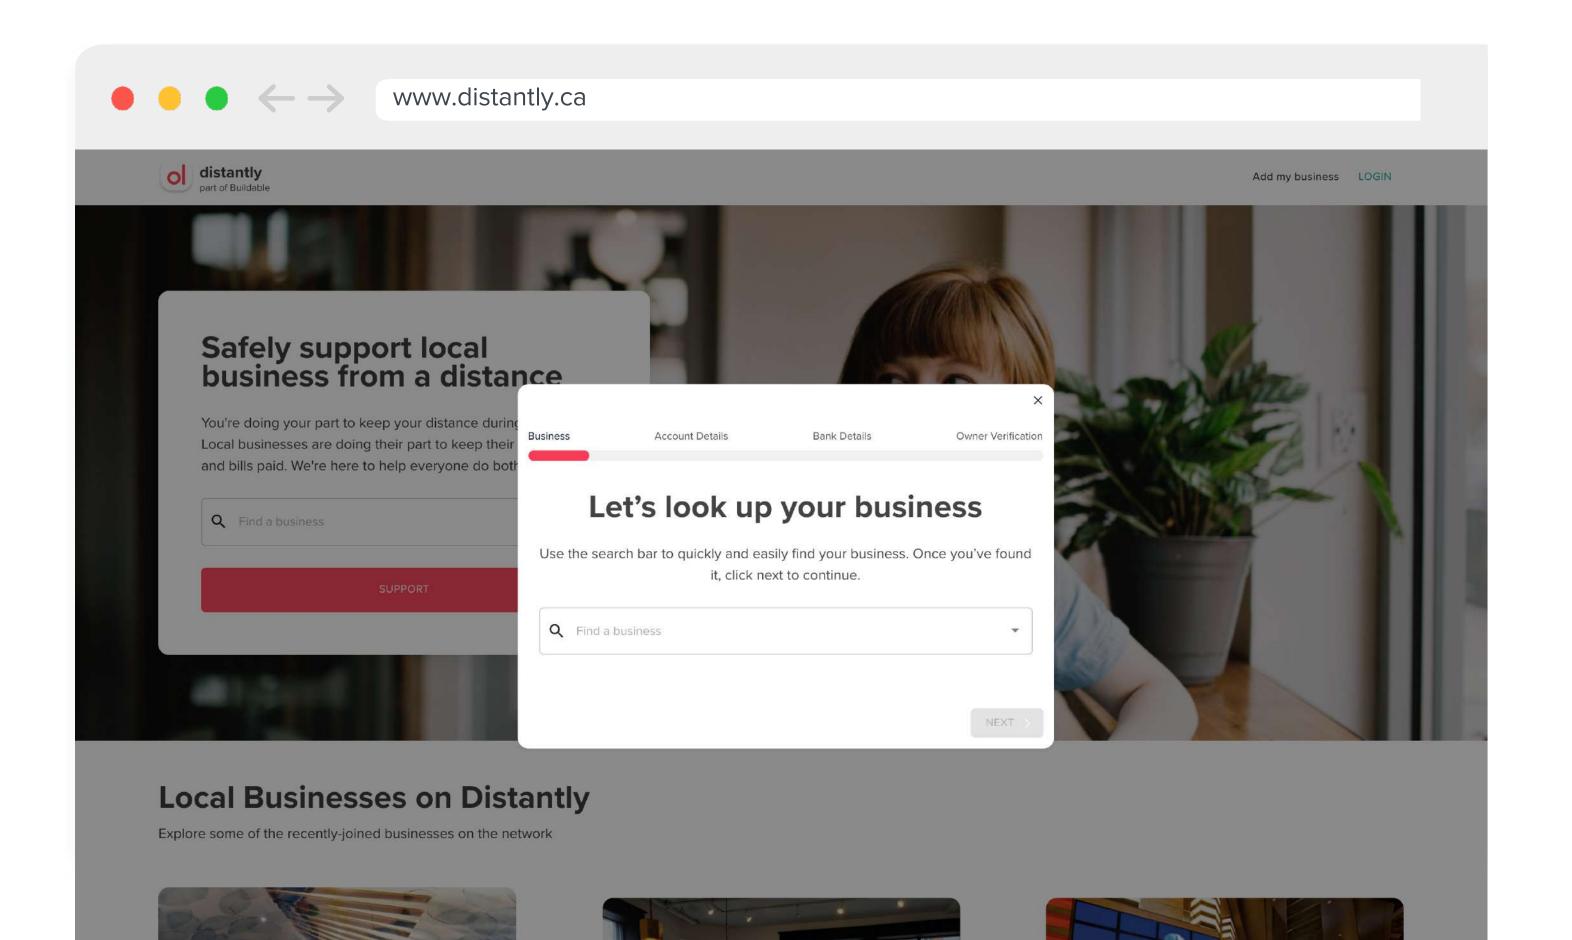

## Create your account

Follow the steps by searching for your business and adding your account info, bank details and business owner information