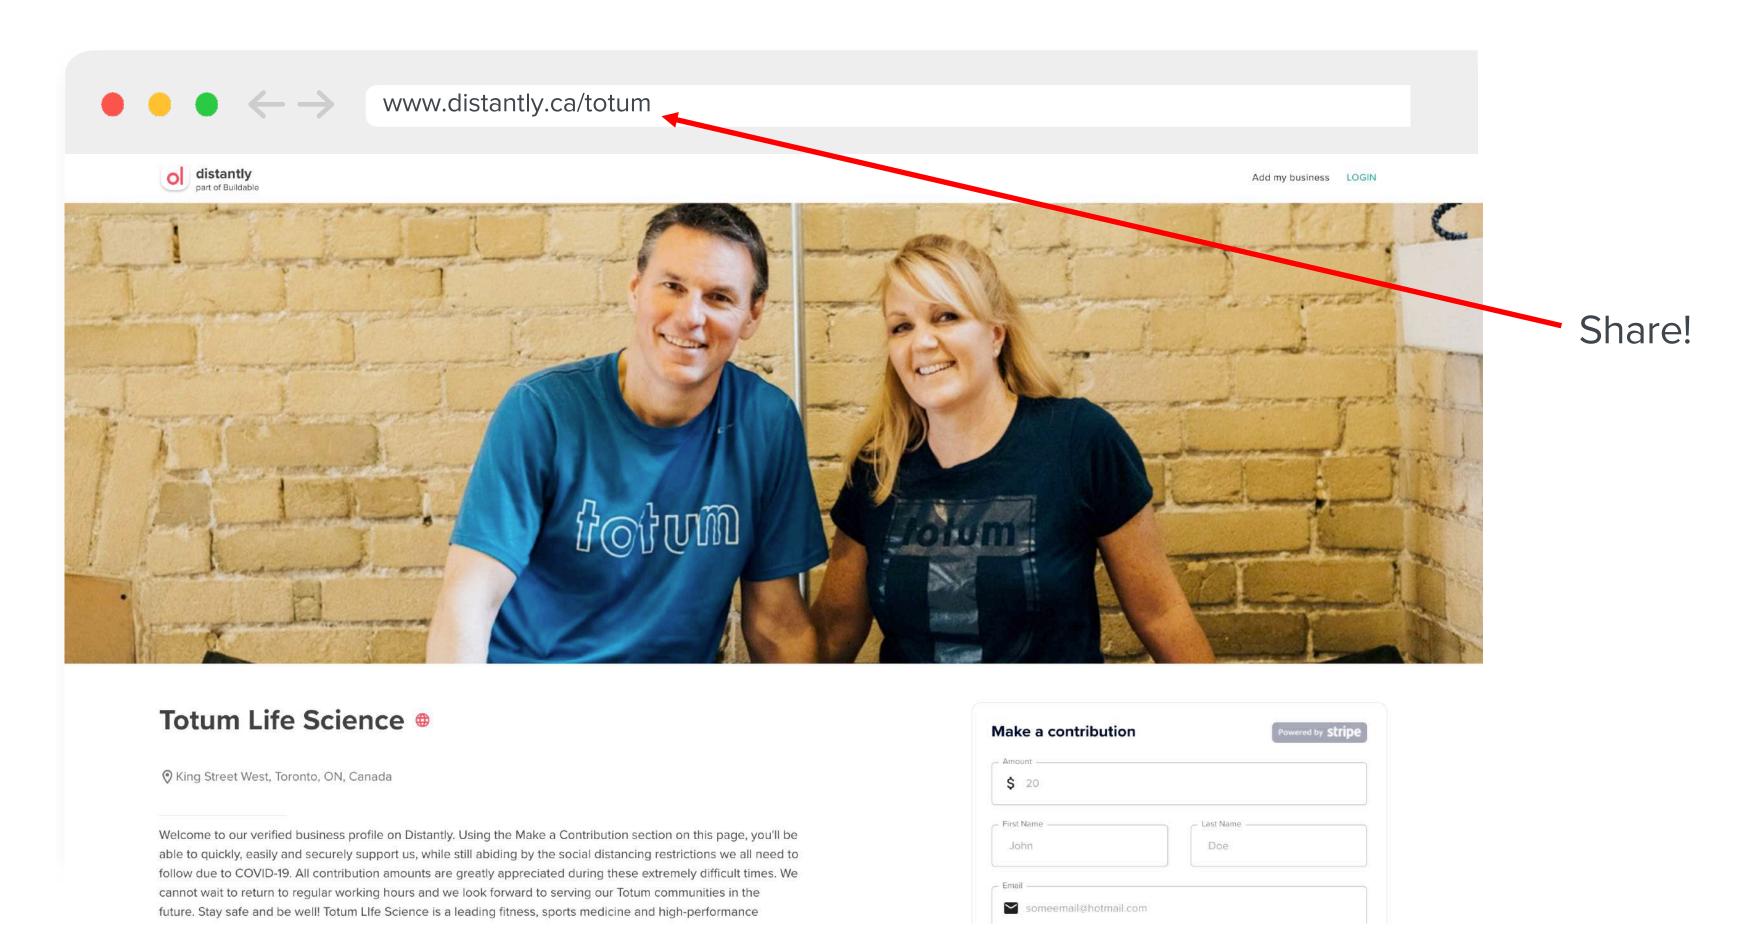

### Share your page

Once your done, you'll be re-directed to your new, verified Business page. Copy and paste the URL and share it with your community via email and social media.

Need help?

Contact support@distantly.ca