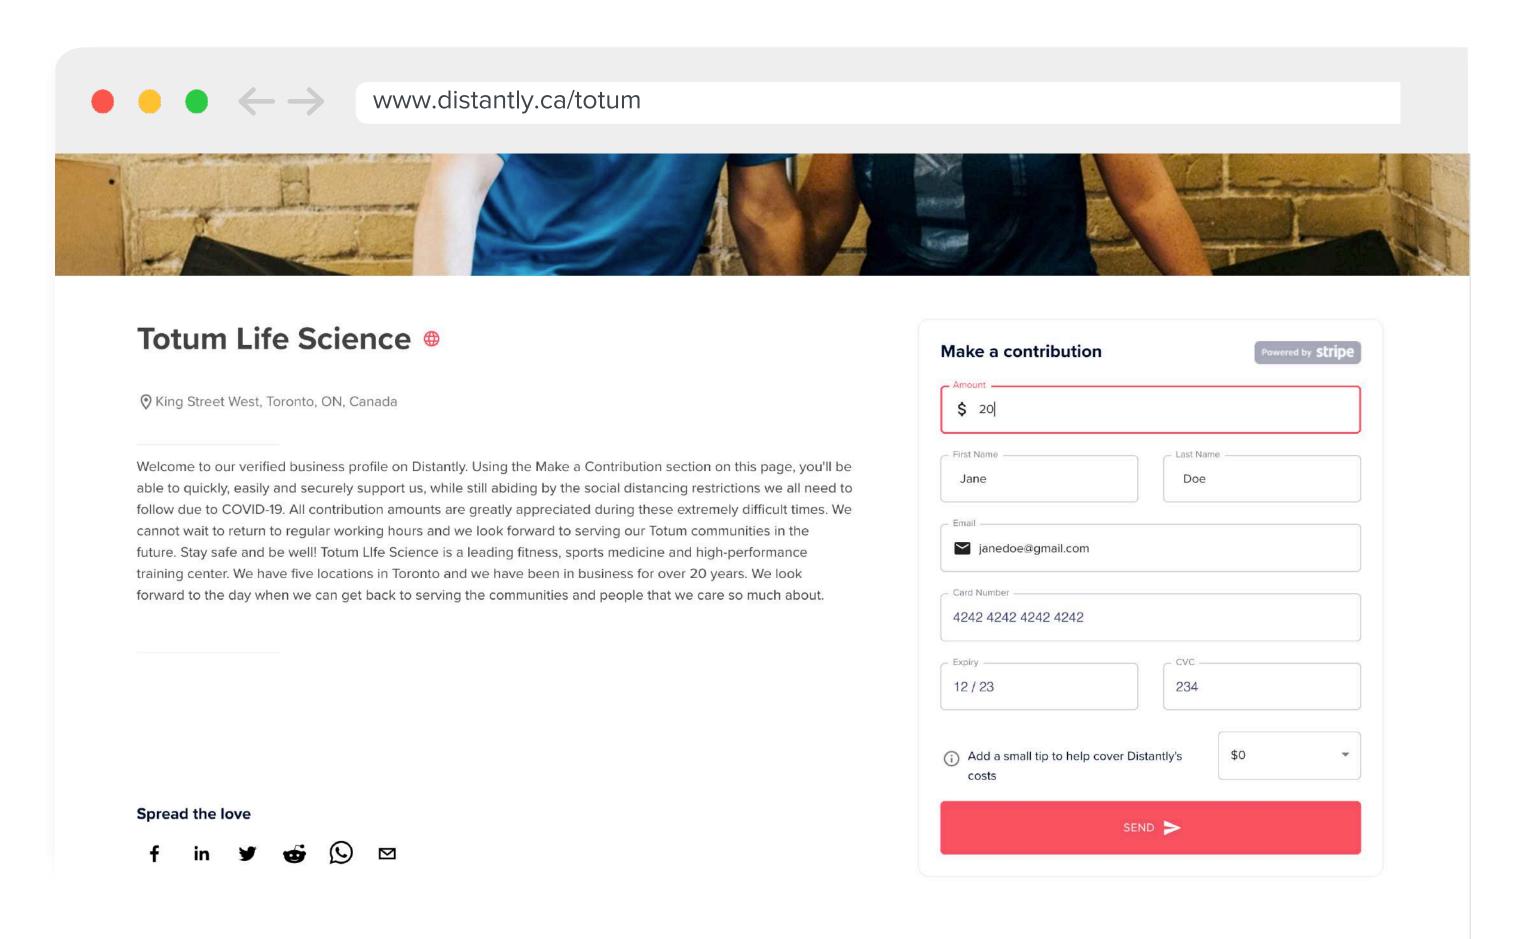

## Making a contribution, instantly

Once on a business page, anyone can enter a custom contribution amount, add their credit card details and securely send support direct to the business