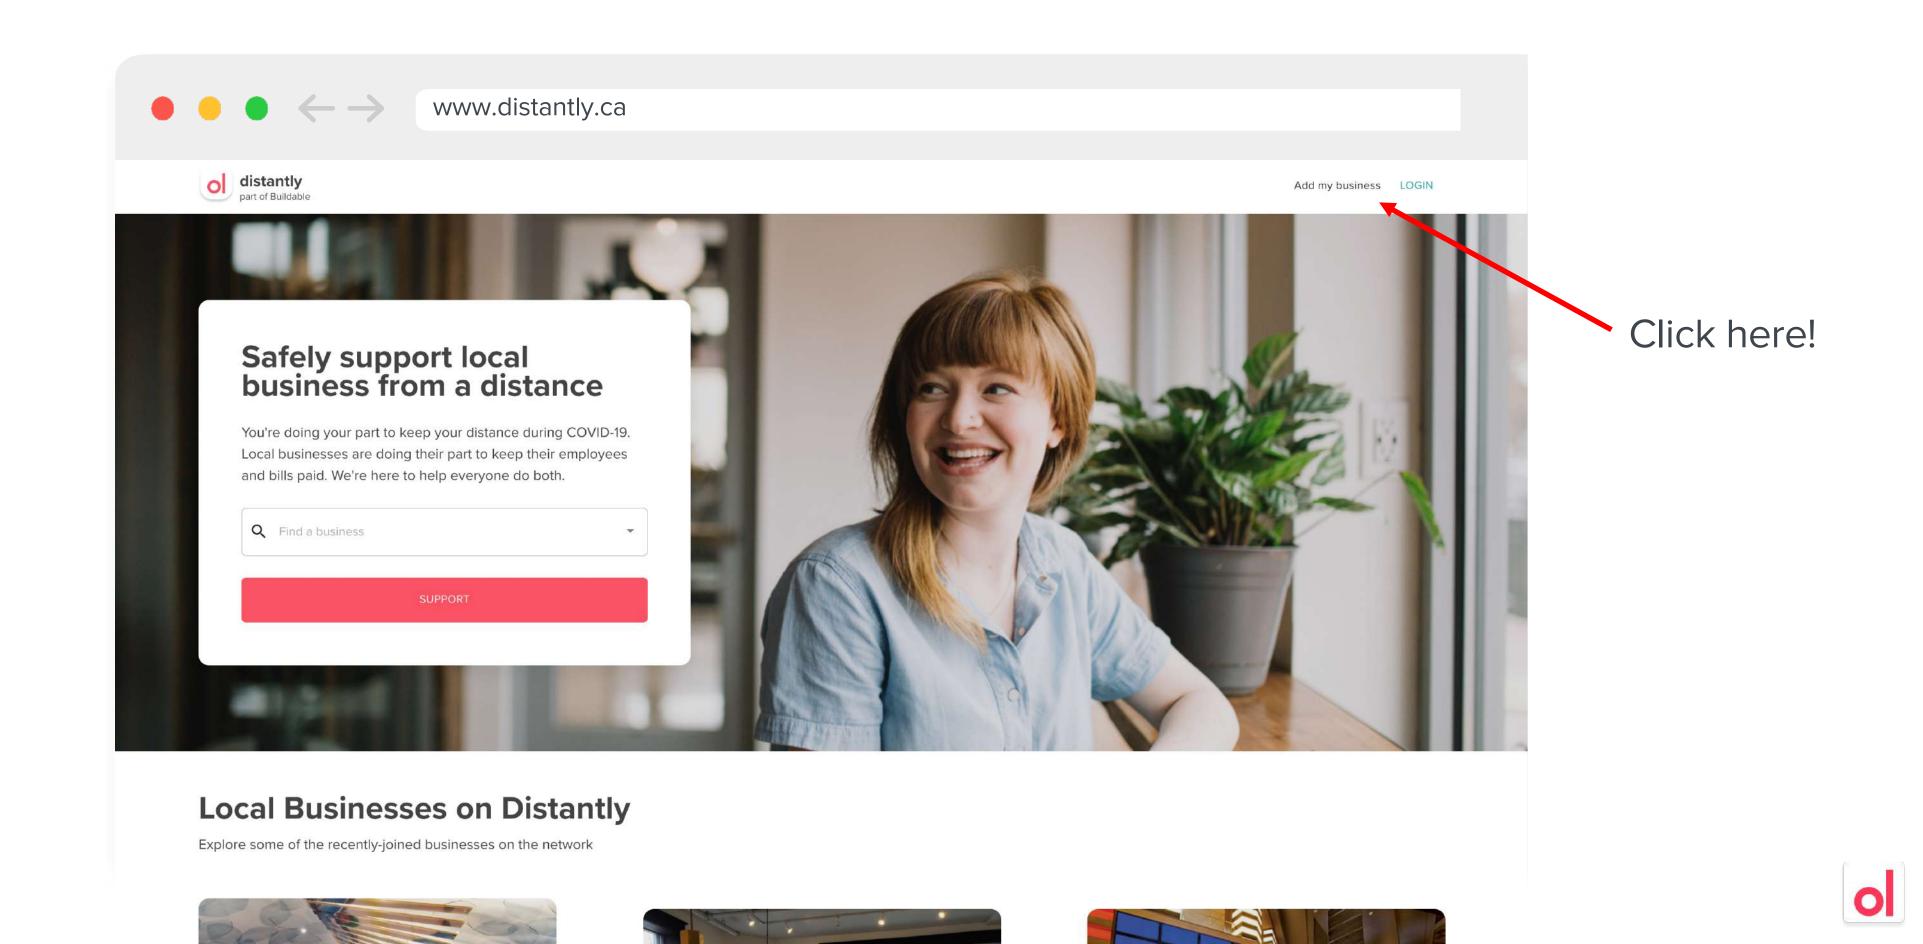

# Getting started

Head to www.distantly.ca and click the Add my Business button