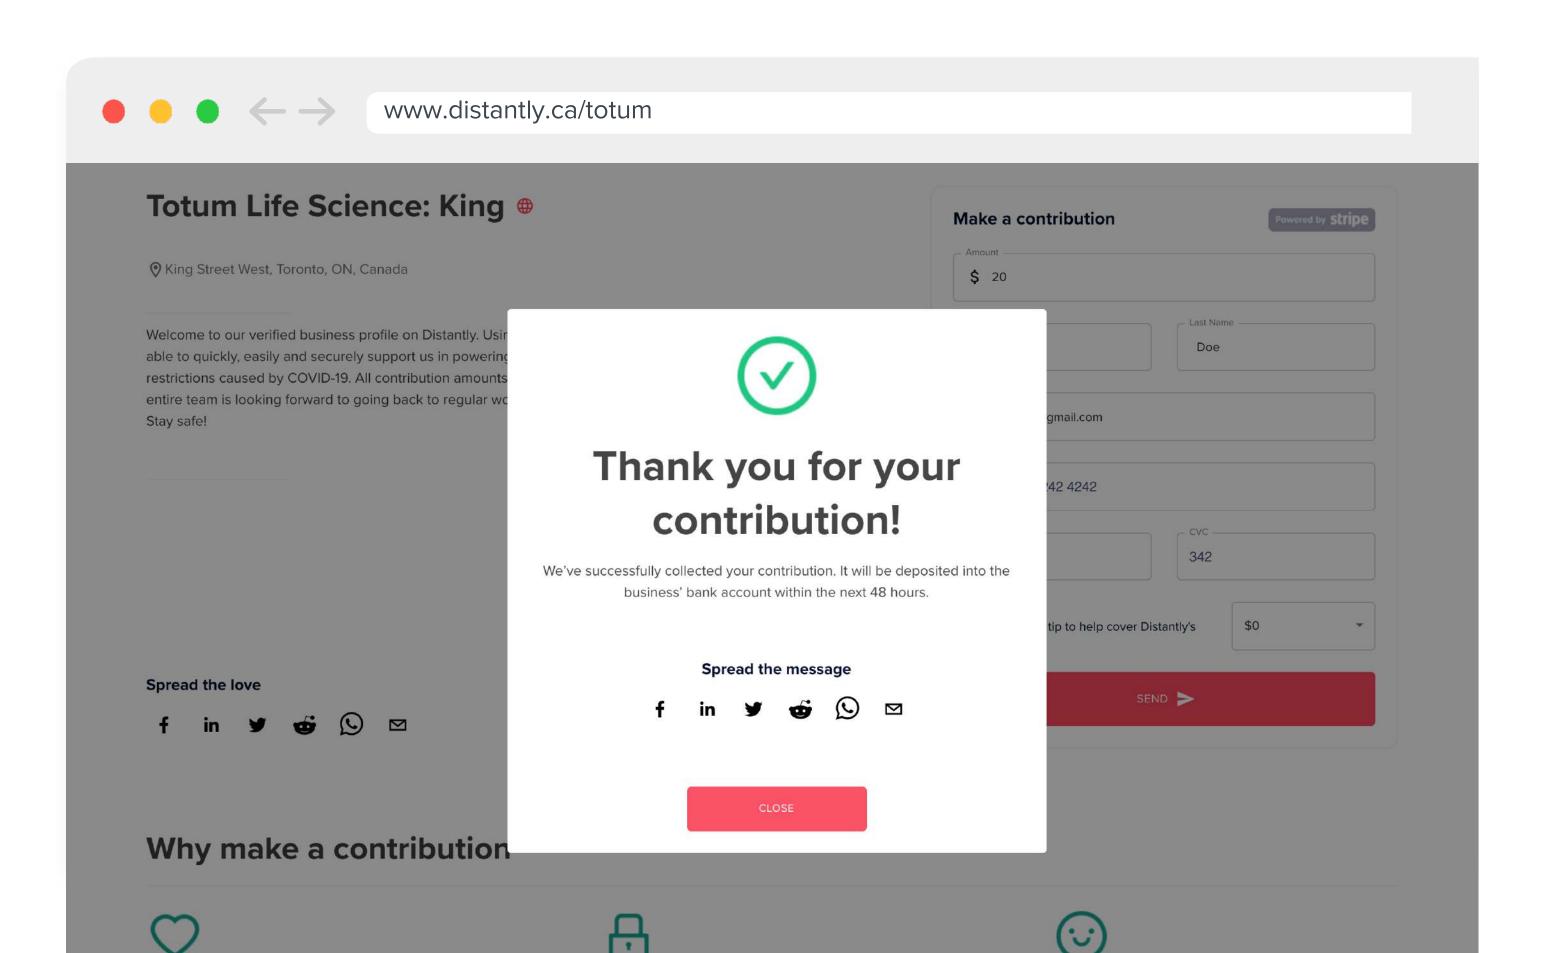

### Sharing a business page

Once a contribution is processed, the page can be shared on social media in a few clicks. The contribution will be sent to the business within 48 hours