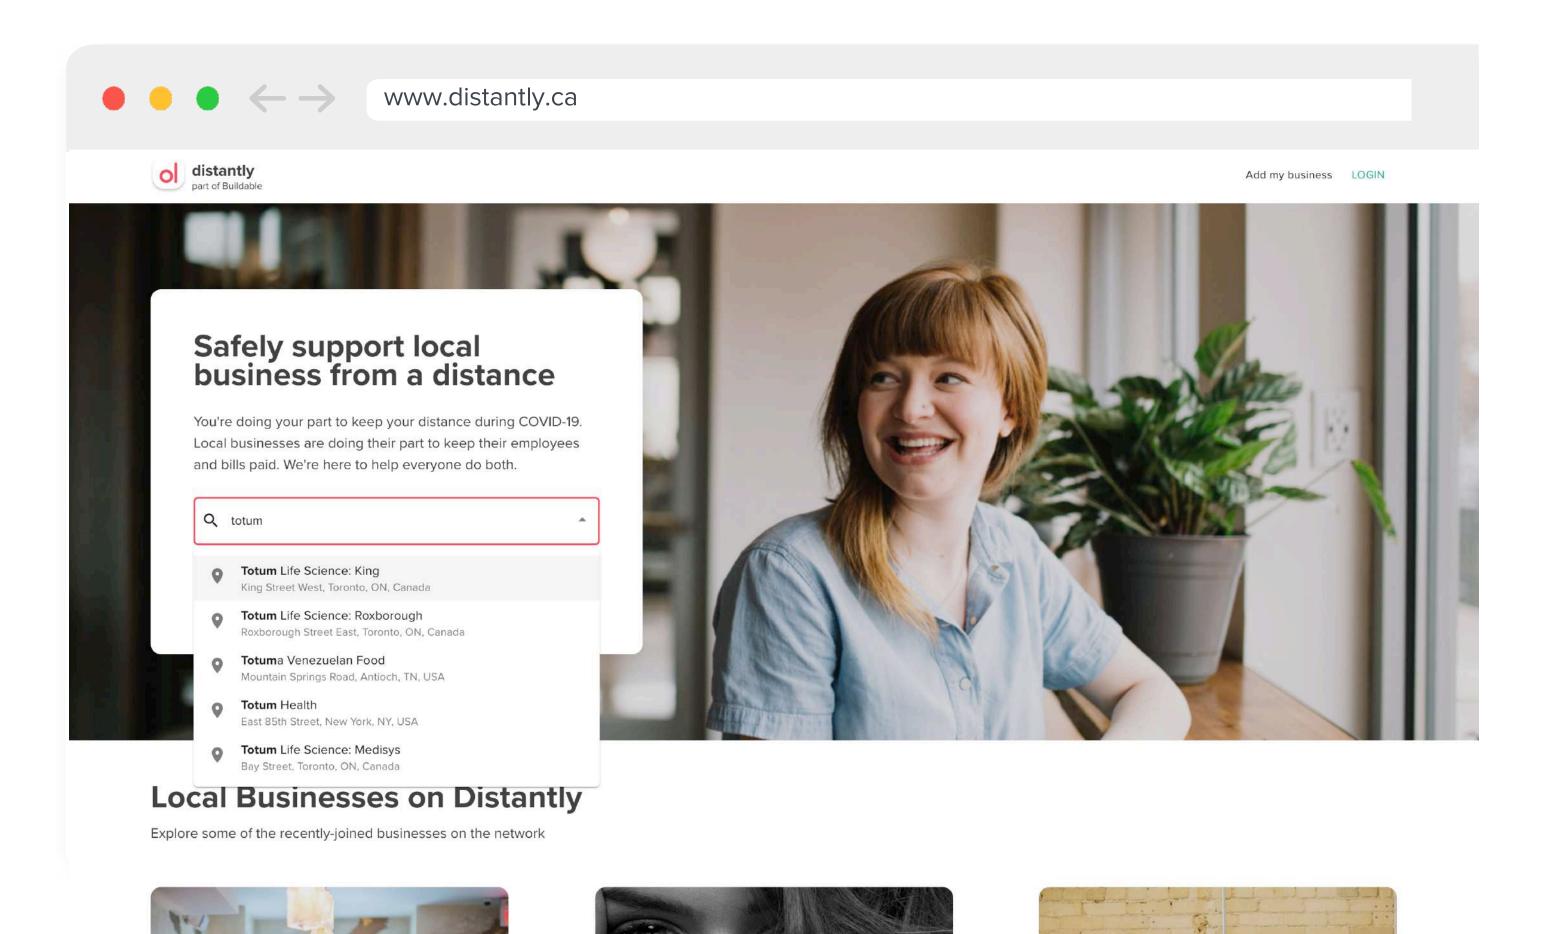

### Searching to find a business

Customers, friends and family can search to find their favourite local businesses on the platform, like restaurants, retail stores and coffee shops.