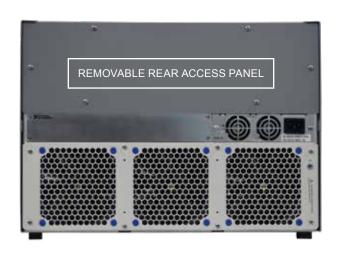

Figure 2 HM P-XLe 1084 Back View

Figure 3 P-XLe Instrument Form Factor

Figure 4 P-XLe VXI Replacement Switch (Dual 1x48 MUX)