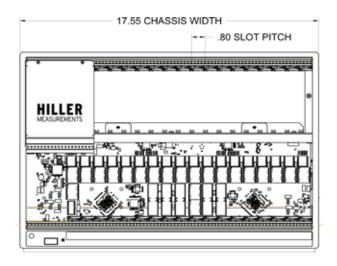

Figure 2 HM P-XLe 1084 Back View

Figure 3 P-XLe Instrument Form Factor

Figure 4 P-XLe VXI Replacement Switch (Dual 1x48 MUX)