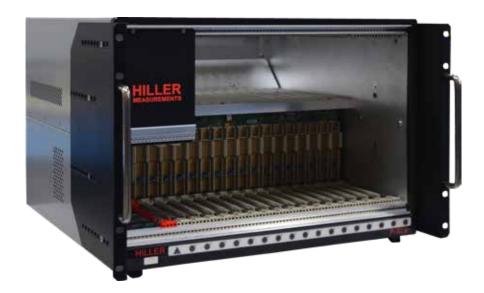

## **Applications Include:**

- Complex integration of RF and Microwave Applications
- Core ATE Switching Platform
- VXI Obsolescence Replacement
- Modular Power Storage Device Testing

Figure 1 HM P-XLe 1084 Front View