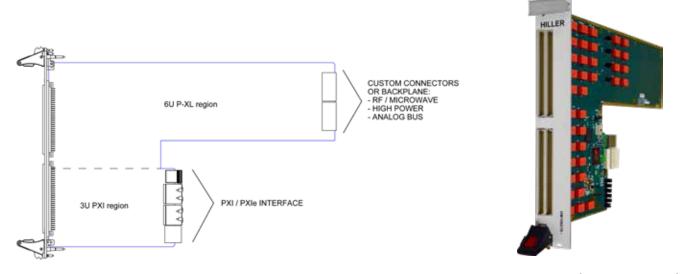

Figure 2 HM P-XLe 1084 Back View

Figure 3 P-XLe Instrument Form Factor

Figure 4 P-XLe VXI Replacement Switch (Dual 1x48 MUX)