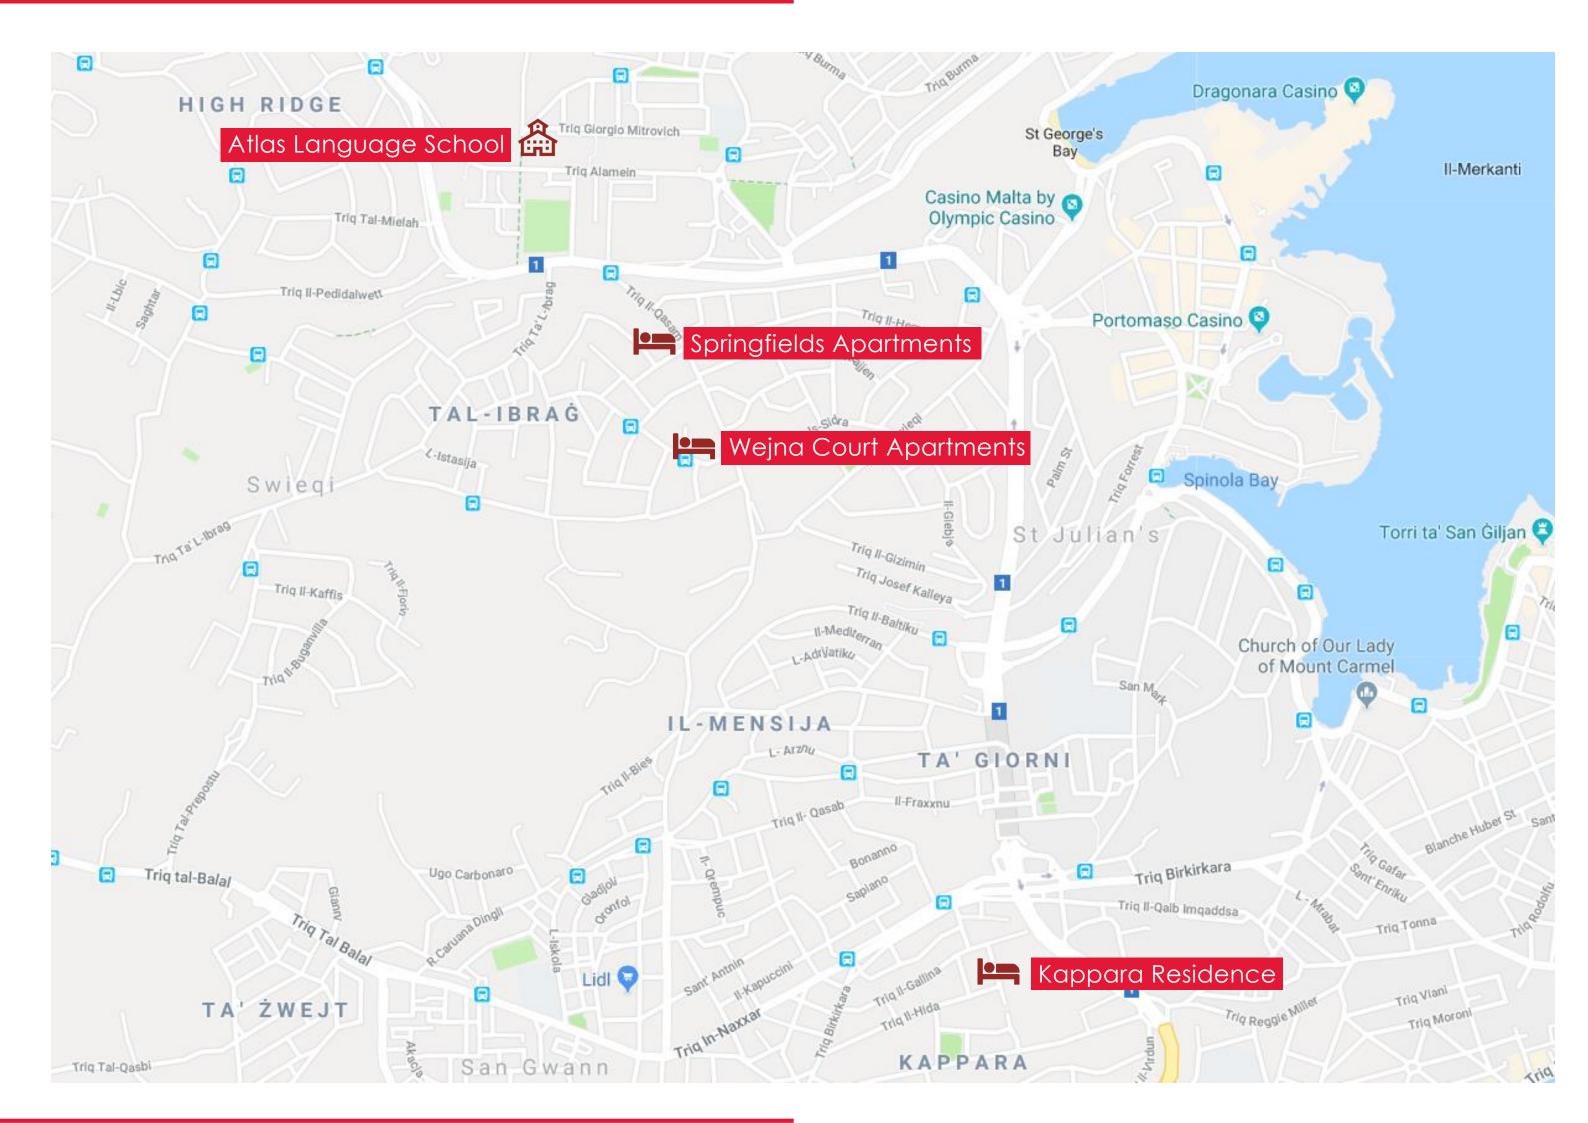

Located in a lovely area, just a 10minute bus journey from the school the Kappara residence has 4 bedrooms, 4 bathrooms, a study area, an outdoor swimming pool, and a common area and kitchen. The residence is run and managed by Atlas with a staff member living close by.

## FEATURES OF KAPPARA RESIDENCE

- Lovely location in a quiet and secure residential area.
- **Quadruple rooms. 1 bathroom per bedroom.**
- Fully equipped kitchen.
- Cable TV.
- Linen and towels are provided.
- Outdoor swimming pool.
- Wireless internet access free of charge.

# Residences

We have a number of superior single and twin room apartment options in our Wejna Court and Springfields Apartments, which are walking distance from the school. These are fully fitted living spaces that are furnished to a high standard with all modern amenities

# **FEATURES OF SUPERIOR TWIN-ROOM** RESIDENCES

- Large tastefully decorated 3-bedroom apartments.
- Two bathrooms per apartment.
- Excellent location walking distance from the school.
- Fully equipped kitchen.
- Large open area for dining.
- Wireless internet access free of charge.