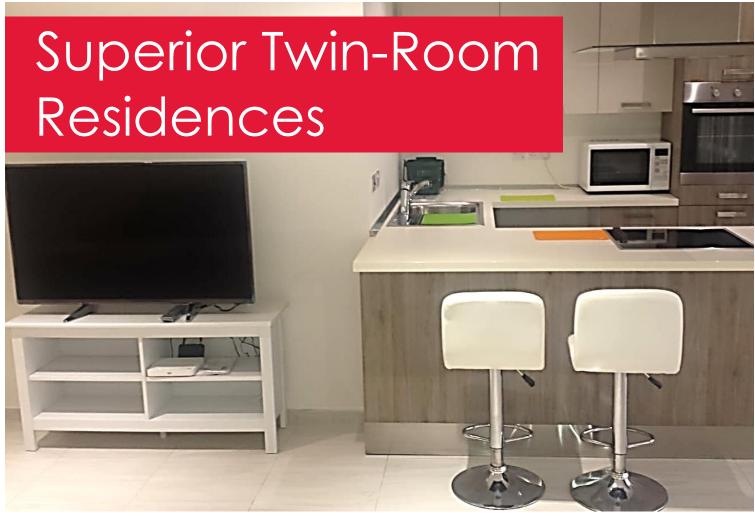

# **FEATURES OF SUPERIOR TWIN-ROOM** RESIDENCES

- Large tastefully decorated 3-bedroom apartments.
- Two bathrooms per apartment.
- Excellent location walking distance from the school.
- Fully equipped kitchen.
- Large open area for dining.
- Wireless internet access free of charge.