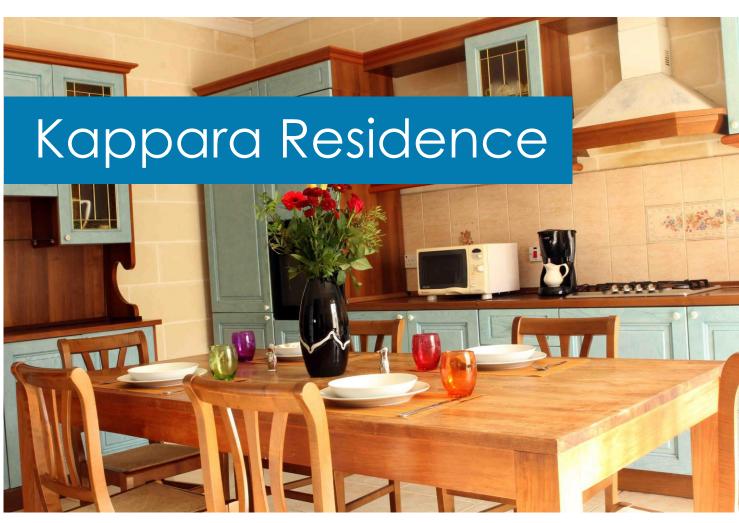

Located in a lovely area, just a 10minute bus journey from the school the Kappara residence has 4 bedrooms, 4 bathrooms, a study area, an outdoor swimming pool, and a common area and kitchen. The residence is run and managed by Atlas with a staff member living close by.

## FEATURES OF KAPPARA RESIDENCE

- Lovely location in a quiet and secure residential area.
- **Quadruple rooms. 1 bathroom per bedroom.**
- Fully equipped kitchen.
- Cable TV.
- Linen and towels are provided.
- Outdoor swimming pool.
- Wireless internet access free of charge.