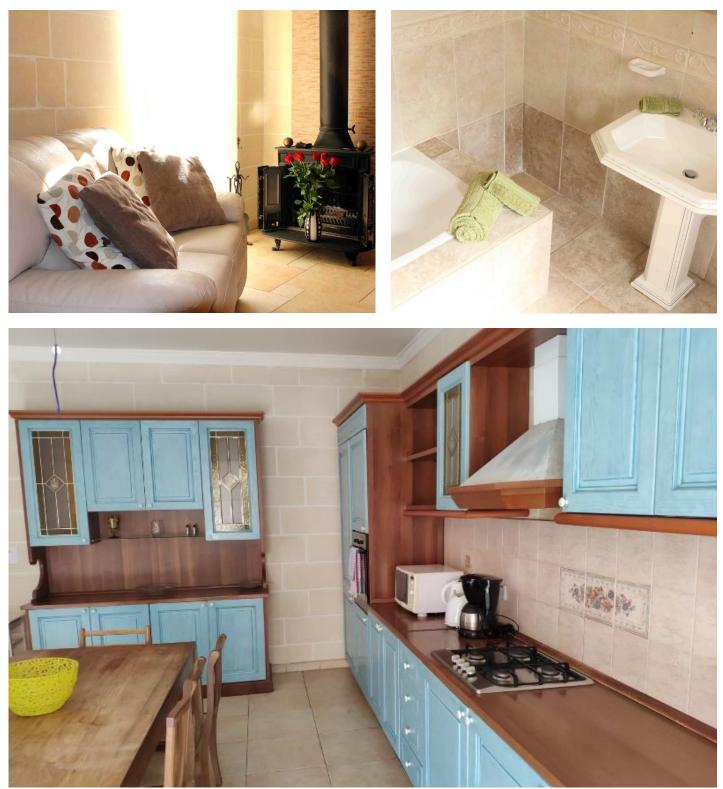

Located in a lovely area, just a 10minute bus journey from the school the Kappara residence has 4 bedrooms, 4 bathrooms, a study area, an outdoor swimming pool, and a common area and kitchen. The residence is run and managed by Atlas with a staff member living close by.

## FEATURES OF KAPPARA RESIDENCE

- Lovely location in a quiet and secure residential area.
- **Quadruple rooms. 1 bathroom per bedroom.**
- Fully equipped kitchen.
- Cable TV.
- Linen and towels are provided.
- Outdoor swimming pool.
- Wireless internet access free of charge.