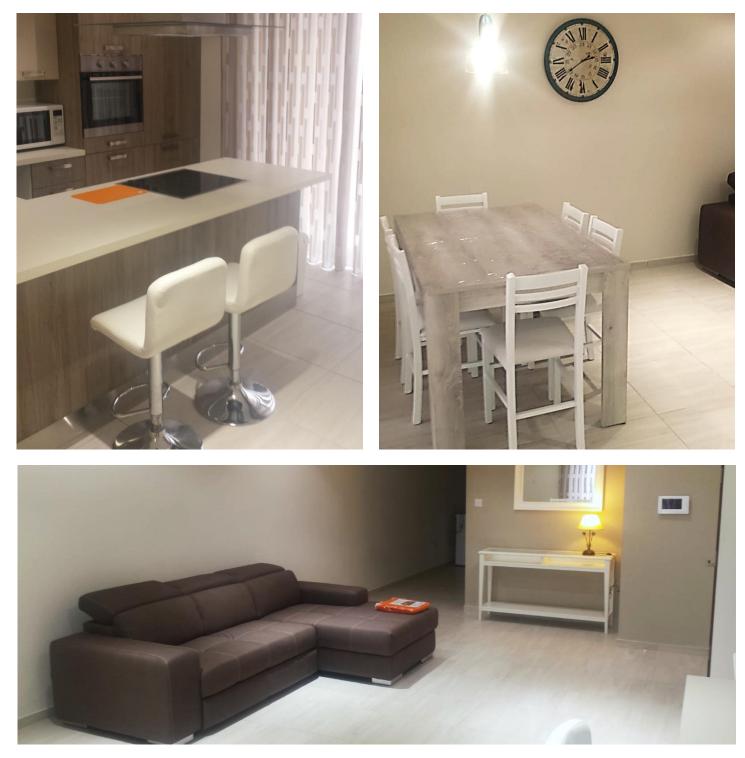

# Residences

We have a number of superior single and twin room apartment options in our Wejna Court and Springfields Apartments, which are walking distance from the school. These are fully fitted living spaces that are furnished to a high standard with all modern amenities

# **FEATURES OF SUPERIOR TWIN-ROOM** RESIDENCES

- Large tastefully decorated 3-bedroom apartments.
- Two bathrooms per apartment.
- Excellent location walking distance from the school.
- Fully equipped kitchen.
- Large open area for dining.
- Wireless internet access free of charge.