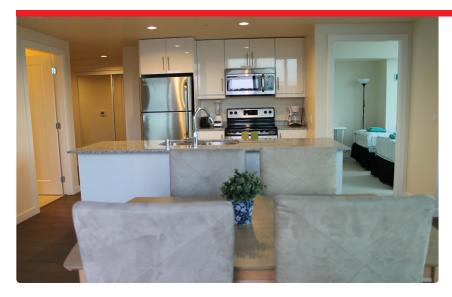

#### Do women and men live on the same floor? Cooking facilities 1 Full Kitchen, microwave, dishwasher and all cooking utensils Fridge Bedding available V Pillows, sheets, blankets provided Towels available V 1 towel per student Room cleaning V Weekly cleanings Laundry facilities V In the apartment- free

Each apartment is fully furnished and consists of a living room, 2 bedrooms with two bathrooms, and a fully equipped kitchen. All apartments can house up to four students and have a patio/balcony.