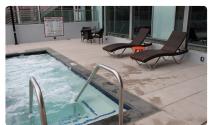

## Accommodation information

The apartment is located within walking distance of restaurants, shopping, cafes, pubs and clubs and just a few minutes from the ballpark or The Gaslamp District. Interiors are comfortable, yet modern, with spacious balconies and expansive windows to maximize panoramic views. This 45-story high-rise features ground floor retail and commercial space, 24-hour concierge, onsite management and maintenance service. Furthermore the apartment complex offers a Jacuzzi, a BBQ area, a clubhouse with media/theater room, billiard/game room and many more.

# Wifi/Internet In apartment and at complex Phone

V

V

| Lift                                              | ~    |
|---------------------------------------------------|------|
| Desk                                              | V    |
| Fitness facilities                                | ~    |
| Large modern gym                                  |      |
| Swimming pool                                     | ~    |
| Large swimming pool                               |      |
| Car parking                                       | ~    |
| Need permit / underground covered parking-approx. | \$25 |
| per week                                          |      |
| Non-smoking building                              | V    |
| No smoking in complex                             |      |
| Safekeeping of valuables                          | ×    |
| Personal door access key/card                     | ~    |
| Pool / gym FOBS, apartment keys are provided.     |      |
| Night (security) staff                            | ~    |
| 24 hours security                                 |      |
| General comment                                   |      |