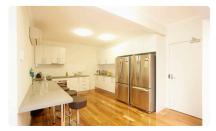

#### Do women and men live on the same floor?

| Cooking facilities                    | <ul> <li>✓</li> </ul> |
|---------------------------------------|-----------------------|
| Shared kitchen facilities.            |                       |
| Fridge                                | ~                     |
| Bedding available<br>Towels available | ✓<br>×                |
|                                       |                       |
| Laundry facilities                    | ~                     |
| Coin operated machines                |                       |
| Wifi/Internet                         | V                     |
| Phone                                 | ×                     |
| ти                                    | ~                     |
| Air conditioning                      | ×                     |
| Lift                                  | ×                     |
| Desk                                  | ×                     |
| Fitness facilities                    | ×                     |
| Swimming pool                         | ×                     |
| Car parking                           | ×                     |
| Non-smoking building                  | ×                     |
| Safekeeping of valuables              | ×                     |
| Personal door access key/card         | V                     |
| Swipe cards.                          |                       |