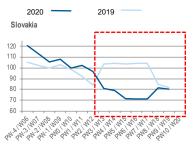

## **RUSSIA GROWS IN MULTIPLE SECTORS**

Pandemic week start Week 11 Week 11 Week 11

#### Poland growth Y/Y 4 weeks rolling avg

Czech Republic growth Y/Y 4 weeks rolling avg

Slovakia growth Y/Y 4 weeks rolling avg