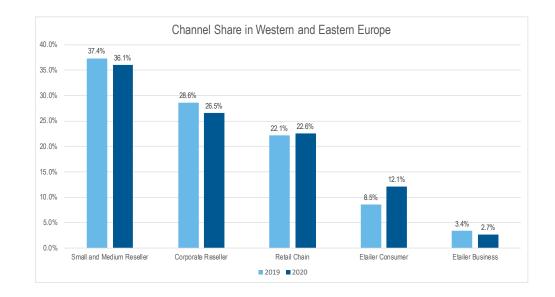

## Channel Share in Western and Eastern Europe

CONTEXT COVID-19 Weekly Report

## FRANCE, SPAIN & ITALY SMR CONTINUES WEAK, ETAILER CONSUMER SURGE

| Business Sectors  | Channel                   |
|-------------------|---------------------------|
| Business Channels | Corporate Reseller        |
|                   | Small and Medium Reseller |
|                   | Etailer Business          |
| Retail Channels   | Etailer Consumer          |
|                   | Retail Chain              |