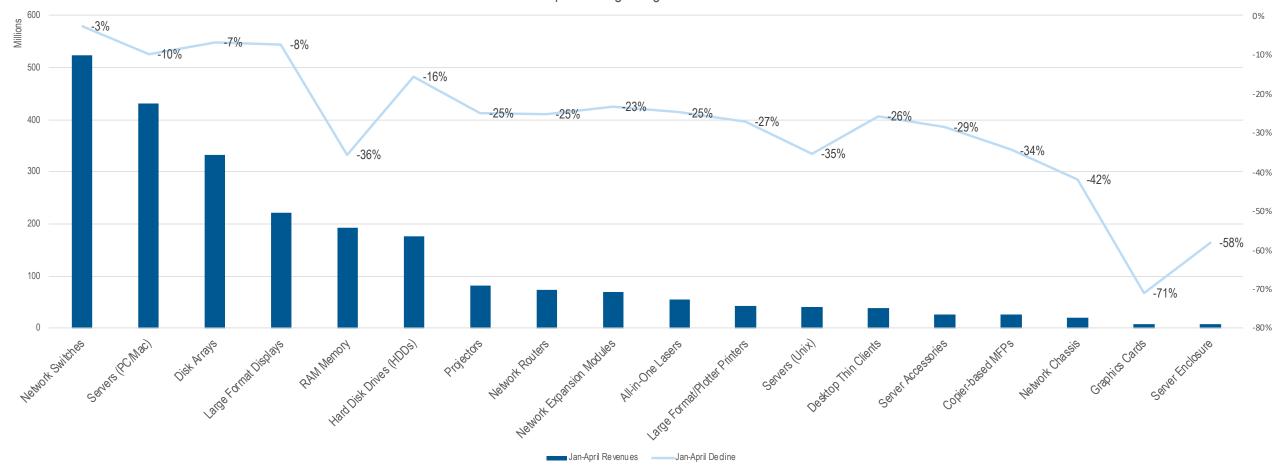

## HARDWARE IS THE CASUALTY

## DECLINE IN SOME OF THE CORE CATEGORIES IN JAN-APRIL