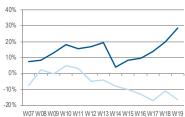

## WEEK 19: EXCEPTIONAL PERFORMANCE IN RUSSIA (28.6% YOY) 4 WEEKS: +3.4% YOY (1.6% WITHOUT RUSSIA)

## ITALY AND FRANCE BRING DOWN WESTERN EUROPE

## **US TRACKS CLOSELY WESTERN EUROPE**