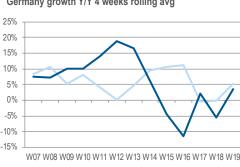

## 4 OF THE 5 LARGE COUNTRIES ARE IN NEGATIVE TERRITORY

Pandemic week start

Italy growth Y/Y 4 weeks rolling avg

15%

-10%

-15%

-20%

-25%

-30%

Week 9

Week 10

France growth Y/Y 4 weeks rolling avg

Week 10

Spain growth Y/Y 4 weeks rolling avg

Week 10

week 10

Week 11

Germany growth Y/Y 4 weeks rolling avg

Pandemic week start

W07 W08 W09 W10 W11 W12 W13 W14 W15 W16 W17 W18 W19

Week 11

Week 11

Week 11

Portugal growth Y/Y 4 weeks rolling avg