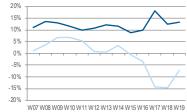

## WEEK 19: EXCEPTIONAL PERFORMANCE IN RUSSIA (28.6% YOY) 4 WEEKS: +3.4% YOY (1.6% WITHOUT RUSSIA)

#### European Panel growth Y/Y 4 weeks rolling avg