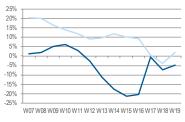

## ITALY AND FRANCE BRING DOWN WESTERN EUROPE

#### Western Europe growth Y/Y 4 weeks rolling avg

#### Eastern Europe growth Y/Y 4 weeks rolling avg