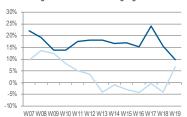

DENTIAL // Not to be reproduced or disseminated without permission

Back to Contents

#### Weekly %YoY Trend - Western Europe

% Change in sales through IT Distribution in Euros Rolling 4 Week Periods

#### Italy growth Y/Y 4 weeks rolling avg



#### United Kingdom growth Y/Y 4 weeks rolling



Sweden growth Y/Y 4 weeks rolling avg



France growth Y/Y 4 weeks rolling avg



Austria growth Y/Y 4 weeks rolling avg



Finland growth Y/Y 4 weeks rolling avg



Spain growth Y/Y 4 weeks rolling avg



Belgium growth Y/Y 4 weeks rolling avg



Norway growth Y/Y 4 weeks rolling avg



Portugal growth Y/Y 4 weeks rolling avg



Switzerland growth Y/Y 4 weeks rolling avg



Denmark growth Y/Y 4 weeks rolling avg



Germany growth Y/Y 4 weeks rolling avg



Other WE growth Y/Y 4 weeks rolling avg



Weekly %YoY Trend - EE

© 2020 CONTEXT CONFIDENTIAL // Not to be reproduced or disseminated without permission

Back to Contents

#### Weekly %YoY Trend - Eastern Europe

% Change in sales through IT Distribution in Euros Rolling 4 Week Periods

#### Poland growth Y/Y 4 weeks rolling avg



Czech Republic growth Y/Y 4 weeks rolling avg



Slovakia growth Y/Y 4 weeks rolling avg



#### Baltics growth Y/Y 4 weeks rolling avg



Russia growth Y/Y 4 weeks rolling avg



Top Growth Industry

© 2020 CONTEXT CONFIDENTIAL // Not to be reproduced or disseminated without permission

Back to Contents

#### Top Growth IT Industry Sectors and Countries in Western and Eastern Europe

% Change in sales through IT Distribution in Euros

4 Weeks to Week 19 (May 10 2020) vs Same Period 2019

Sorted by to