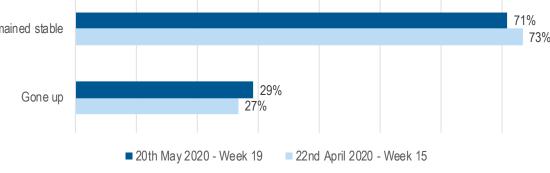

## PRICE MOVEMENTS

How have IT products' sales prices been impacted? 74% Remained stable 50% 26% Gone up 50% ■ 20th May 2020 - Week 19 22nd April 2020 - Week 15

24 responses