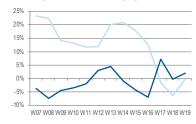

## ITALY AND FRANCE BRING DOWN WESTERN EUROPE

## **US TRACKS CLOSELY WESTERN EUROPE**

## 4 OF THE 5 LARGE COUNTRIES ARE IN NEGATIVE TERRITORY

Pandemic week start

Italy growth Y/Y 4 weeks rolling avg

15%

-10%

-15%

-20%

-25%