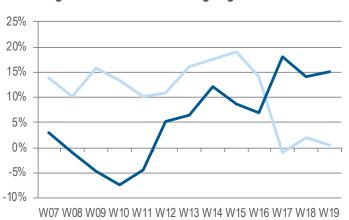

20%

15%

10%

0%

-5%

-10%

-15%

-20%

-25%

-30%

Week 11

United Kingdom growth Y/Y 4 weeks rolling avg

Austria growth Y/Y 4 weeks rolling avg

Belgium growth Y/Y 4 weeks rolling avg

Switzerland growth Y/Y 4 weeks rolling avg

W07 W08 W09 W10 W11 W12 W13 W14 W15 W16 W17 W18 W19

Other WE growth Y/Y 4 weeks rolling avg

Sorted in order of week of pandemic date