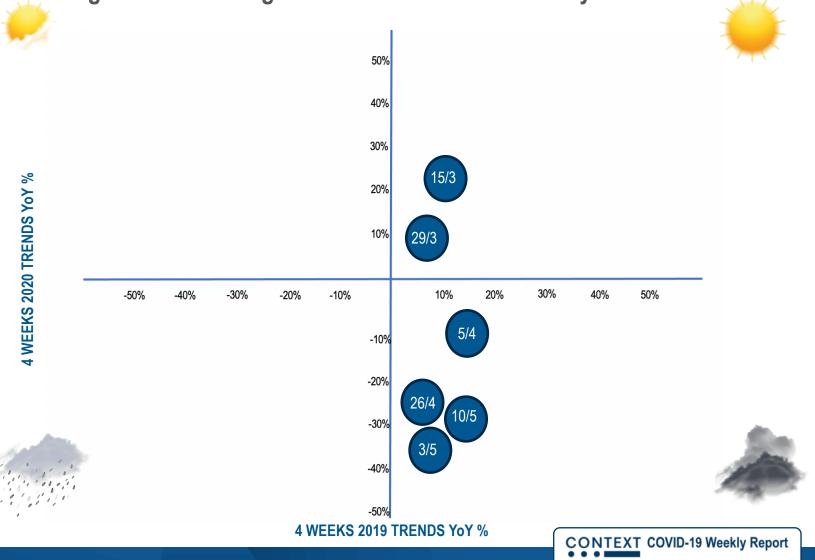

## **SECTOR/CATEGORY WEATHER MAPS**

4 week rolling revenue % growth/decline trends compared to prior year, plotted in 4 quadrants, Europe only (detailed report has country data)

04