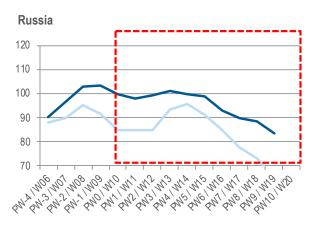

## **RUSSIA GROWS IN MULTIPLE SECTORS**

Pandemic week start Week 11 Week 11 Week 11

#### Russia growth Y/Y 4 weeks rolling avg

Week 11

CONTEXT COVID-19 Weekly Report

Sorted in order of week of pandemic date