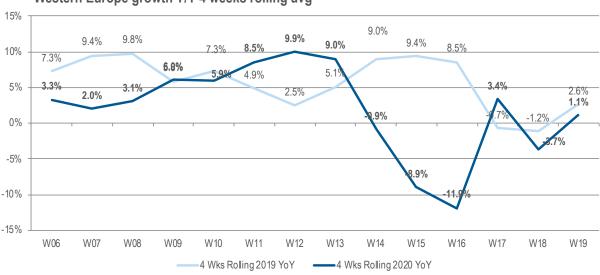

## ITALY AND FRANCE BRING DOWN WESTERN EUROPE

#### Western Europe growth Y/Y 4 weeks rolling avg