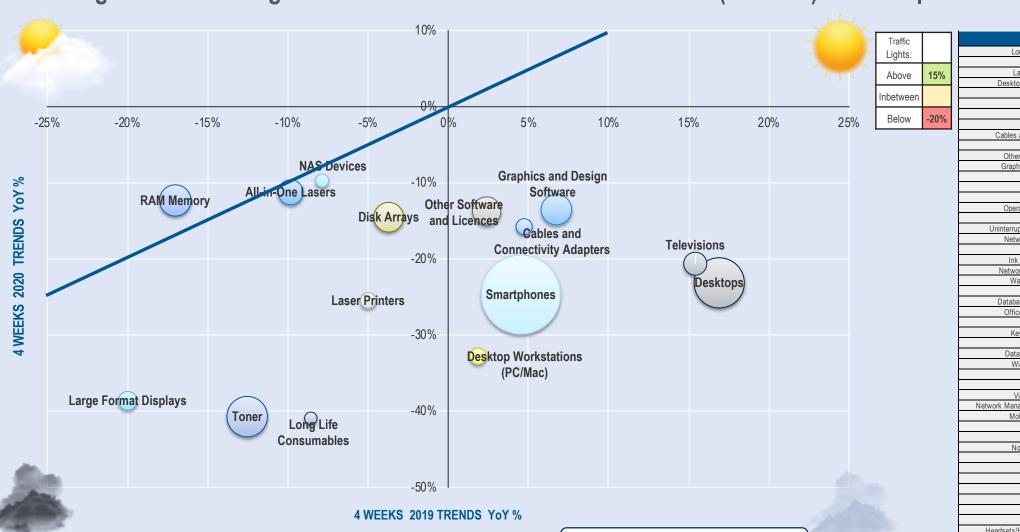

## **SECTOR/CATEGORY WEATHER MAPS**

4 week rolling revenue % growth/decline trends compared to prior year, plotted in 4 quadrants, Europe only (detailed report has country data)

04

## **CATEGORY TRENDS: TOP 15 BY % REVENUE DECLINE**

% Change in sales through IT Distribution in €: 4 Weeks to Week 19 (10/05/20) vs same period 2019

| Category                                   | 2019 | 2020 |
|--------------------------------------------|------|------|
| Long Life Consumables                      | -9%  | -41% |
| Toner                                      | -13% | -41% |
| Large Format Displays                      | -20% | -39% |
| Desktop Workstations (PC/Mac)              | 2%   | -33% |
| Laser Printers                             | -5%  | -25% |
| Smartphones                                | 5%   | -25% |
| Desktops                                   | 17%  | -23% |
| Televisions                                | 15%  | -21% |
| Cables and Connectivity Adapters           | 5%   | -16% |
| Disk Arrays                                | -4%  | -15% |
| Other Software and Licences                | 2%   | -14% |
| Graphics and Design Software               | 7%   | -14% |
| RAM Memory                                 | -17% | -12% |
| All-in-One Lasers                          | -10% | -11% |
| NAS Devices                                | -8%  | -10% |
| Operating Systems Software                 | 14%  | -7%  |
| Network Switches                           | 4%   | -6%  |
| Uninterruptable Power Supplies (UPS)       | -1%  | -6%  |
| Network Expansion Modules                  | -7%  | -5%  |
| Mice                                       | 4%   | -4%  |
| Ink Cartridges and Tanks                   | 5%   | -4%  |
| Network Management Software                | 14%  | -3%  |
| Warranties and Services                    | 3%   | -1%  |
| Servers (PC/Mac)                           | -18% | 0%   |
| Database Management Software               | -11% | 0%   |
| Office Applications Software               | 9%   | 2%   |
| Transceivers                               | 5%   | 3%   |
| Keyboards and Keypads                      | 1%   | 3%   |
| Smart Watches                              | 29%  | 3%   |
| Data Management Software                   | -1%  | 7%   |
| Wireless Access Points                     | 7%   | 9%   |
| All-In-One Inkjets                         | 3%   | 10%  |
| Docking Stations                           | 13%  | 12%  |
| Virtualisation Software                    | 3%   | 14%  |
| Network Management and Security Appliances | -2%  | 15%  |
| Mobile Computing Cases                     | 17%  | 18%  |
| Monitors                                   | -1%  | 19%  |
| Network Routers                            | 22%  | 21%  |
| Notebook Workstations                      | 23%  | 35%  |
| Security Software                          | -5%  | 38%  |
| Tablet PCs                                 | 3%   | 38%  |
| Notebooks                                  | 6%   | 40%  |
| Processors                                 | 3%   | 47%  |
| Motherboards                               | -9%  | 61%  |
| Graphics Cards                             | -22% | 62%  |
| Web Cameras                                | 19%  | 73%  |
| Headsets/Headphones and Microphones        | 26%  | 74%  |