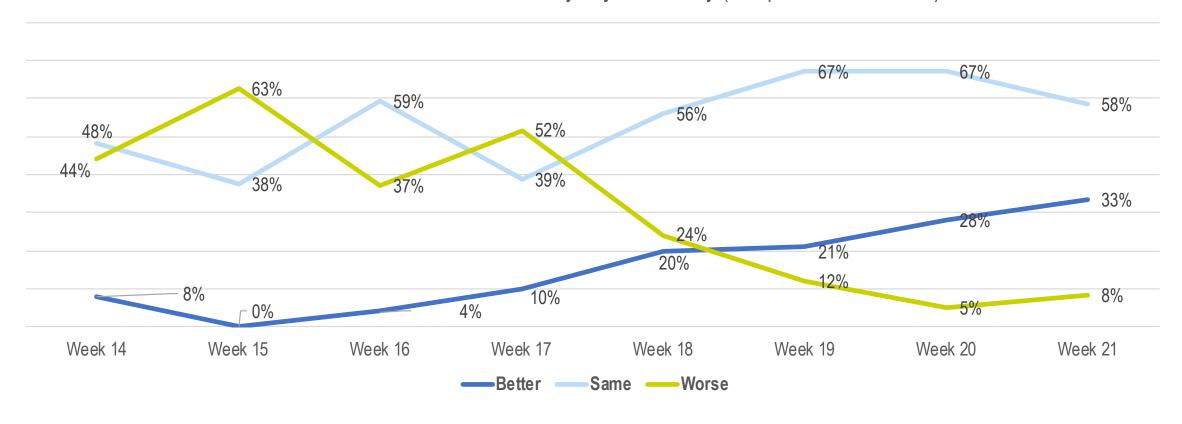

## **CLIMATE SURVEY FEEDBACK – POSITIVE TRENDS THIS WEEK**

How is the situation for the IT industry in your country (compared to last week)?