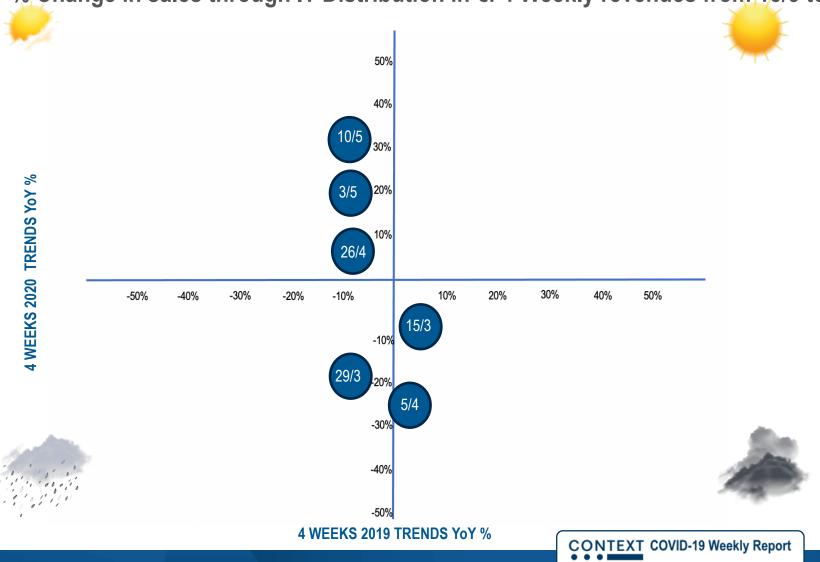

## **SECTOR/CATEGORY WEATHER MAPS**

4 week rolling revenue % growth/decline trends compared to prior year, plotted in 4 quadrants, Europe only (detailed report has country data)

04