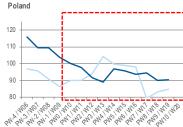

## **EASTERN EUROPE: COUNTRY BY COUNTRY PANDEMIC GRAPHS**

#### Poland growth Y/Y 4 weeks rolling avg

Czech Republic growth Y/Y 4 weeks rolling avg

Slovakia growth Y/Y 4 weeks rolling avg