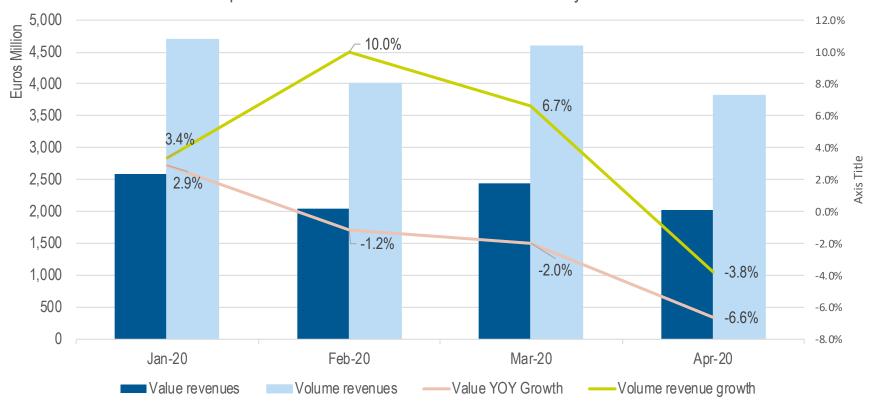

## VALUE BUSINESS MORE IMMEDIATELY AFFECTED BY THE CRISIS

#### Europe Distribution sales - value/volume - monthly trends 2020