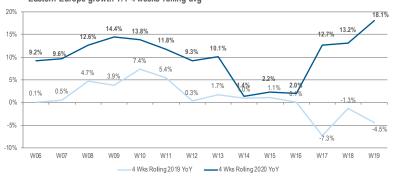

#### Eastern Europe growth Y/Y 4 weeks rolling avg

## **RUSSIA GROWS IN MULTIPLE SECTORS**

Pandemic week start Week 11 Week 11 Week 11