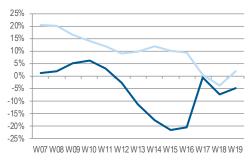

### US & EUROPE DISTRIBUTION SALES - ROLLING 4 WEEKS GROWTH/DECLINE %



4 week rolling revenues based on \$ (US) and Euro (Europe)



## 4 OF THE 5 LARGE COUNTRIES ARE IN NEGATIVE TERRITORY



Pandemic week start

Italy growth Y/Y 4 weeks rolling avg

15%

-10%

-15%

-20%

-25%

-30%

Week 9

Week 10

France growth Y/Y 4 weeks rolling avg



Week 10

Spain growth Y/Y 4 weeks rolling avg



Week 10

week 10

Week 11

Germany growth Y/Y 4 weeks rolling avg



Pandemic week start

W07 W08 W09 W10 W11 W12 W13 W14 W15 W16 W17 W18 W19

Week 11

Week 11

Week 11

Portugal growth Y/Y 4 weeks rolling avg

20%

15%

10%

0%

-5%

-10%

-15%

-20%

-25%

-30%

Week 11

United Kingdom growth Y/Y 4 weeks rolling avg



Austria growth Y/Y 4 weeks rolling avg



Belgium growth Y/Y 4 weeks rolling avg



Switzerland growth Y/Y 4 weeks rolling avg



W07 W08 W09 W10 W11 W12 W13 W14 W15 W16 W17 W18 W19

Other WE growth Y/Y 4 weeks rolling avg



Sorted in order of week of pandemic date



## **RUSSIA GROWS IN MULTIPLE SECTORS**



Pandemic week start Week 11 Week 11 Week 11

#### Poland growth Y/Y 4 weeks rolling avg



Czech Republic growth Y/Y 4 weeks rolling avg



Slovakia growth Y/Y 4 weeks rolling avg



#### Pandemic week start

Baltics growth Y/Y 4 weeks rolling avg



Week 11

#### Russia growth Y/Y 4 weeks rolling avg



Week 11

CONTEXT COVID-19 Weekly Report

Sorted in order of week of pandemic date



## 02

## REVENUE PANDEMIC INDEX



## ALMOST ALL COUNTRIES EXCEPT NORDICS AND CH ARE BELOW THEIR 100 INDEX



Weekly Revenue Trend Index - All Countries
(Rolling 4 Weeks Revenue