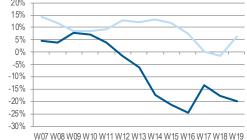

## 4 OF THE 5 LARGE COUNTRIES ARE IN NEGATIVE TERRITORY

Pandemic week start

Italy growth Y/Y 4 weeks rolling avg

15%

-10%

-15%

-20%

-25%

-30%

Week 9

Week 10

France growth Y/Y 4 weeks rolling avg

Week 10

Spain growth Y/Y 4 weeks rolling avg

Week 10

week 10

Week 11

Germany growth Y/Y 4 weeks rolling avg

Pandemic week start

W07 W08 W09 W10 W11 W12 W13 W14 W15 W16 W17 W18 W19

Week 11

Week 11

Week 11

Portugal growth Y/Y 4 weeks rolling avg