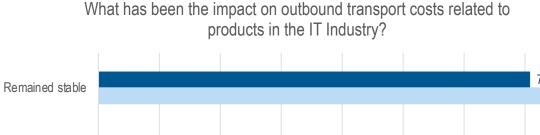

## PRICE MOVEMENTS

How have IT products' sales prices been impacted? 74% Remained stable 50% 26% Gone up 50% ■ 20th May 2020 - Week 19 22nd April 2020 - Week 15

24 responses