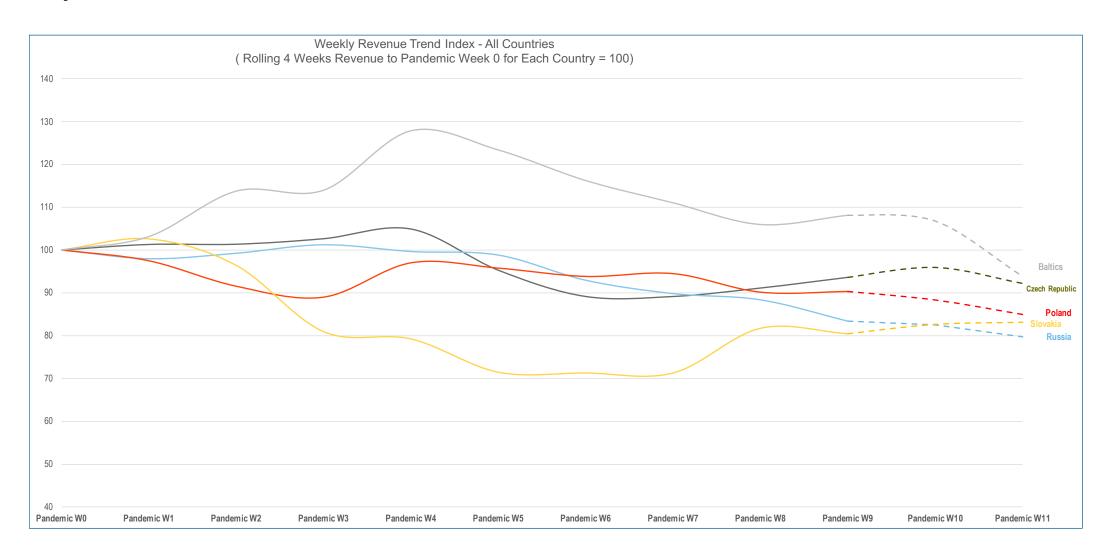

## ALMOST ALL COUNTRIES EXCEPT NORDICS AND CH ARE BELOW THEIR 100 INDEX

Weekly Revenue Trend Index - All Countries
(Rolling 4 Weeks Revenue to Pandemic Week 0 for Each Country = 100)

## REVENUE PANDEMIC INDEX

4 week rolling revenue trends based on pandemic calendar, revenue is base 100 in week 0 of pandemic, predictive indications, by country and region

03

## REVENUE PANDEMIC INDEX