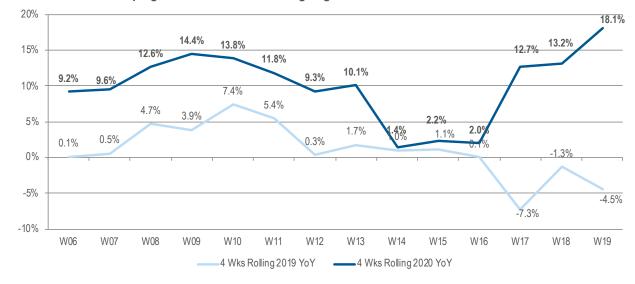

## WEEK 19: EXCEPTIONAL PERFORMANCE IN RUSSIA (28.6% YOY) 4 WEEKS: +3.4% YOY (1.6% WITHOUT RUSSIA)

#### European Panel growth Y/Y 4 weeks rolling avg