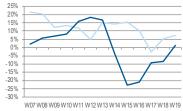

## WEEK 19: EXCEPTIONAL PERFORMANCE IN RUSSIA (28.6% YOY) 4 WEEKS: +3.4% YOY (1.6% WITHOUT RUSSIA)

#### European Panel growth Y/Y 4 weeks rolling avg

## **US TRACKS CLOSELY WESTERN EUROPE**