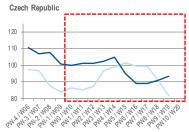

## **RUSSIA GROWS IN MULTIPLE SECTORS**

Pandemic week start Week 11 Week 11 Week 11

#### Poland growth Y/Y 4 weeks rolling avg

Czech Republic growth Y/Y 4 weeks rolling avg

Slovakia growth Y/Y 4 weeks rolling avg