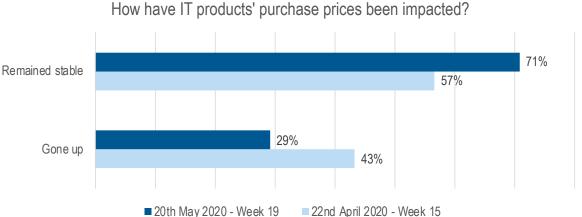

## PRICE MOVEMENTS

How have IT products' sales prices been impacted? 74% Remained stable 50% 26% Gone up 50% ■ 20th May 2020 - Week 19 22nd April 2020 - Week 15

24 responses