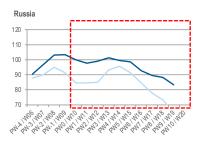

## **EASTERN EUROPE: COUNTRY BY COUNTRY PANDEMIC GRAPHS**

#### Russia growth Y/Y 4 weeks rolling avg

Week 11

CONTEXT COVID-19 Weekly Report

Sorted in order of week of pandemic date