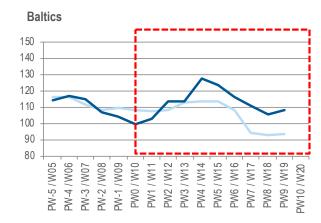

#### Pandemic week start

Baltics growth Y/Y 4 weeks rolling avg

Week 11

## **EASTERN EUROPE: COUNTRY BY COUNTRY PANDEMIC GRAPHS**