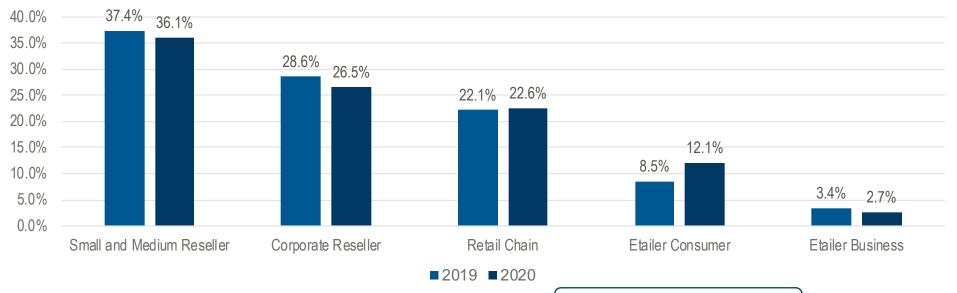

## **CHANNEL HEALTH**

4 week rolling revenue % growth/decline trends compared to prior year, in 3 business & 2 consumer channels, Europe only (detailed report has country data)

## RETAIL CHANNEL IS IMPROVING DRIVEN BY STORE REOPENING AND NON-AMAZON

**COUNTRIES** 

| Business Sectors  | Channel                   |
|-------------------|---------------------------|
| Business Channels | Corporate Reseller        |
|                   | Small and Medium Reseller |
|                   | Etailer Business          |
| Retail Channels   | Etailer Consumer          |
|                   | Retail Chain              |

## Channel Share in Western and Eastern Europe

CONTEXT COVID-19 Weekly Report