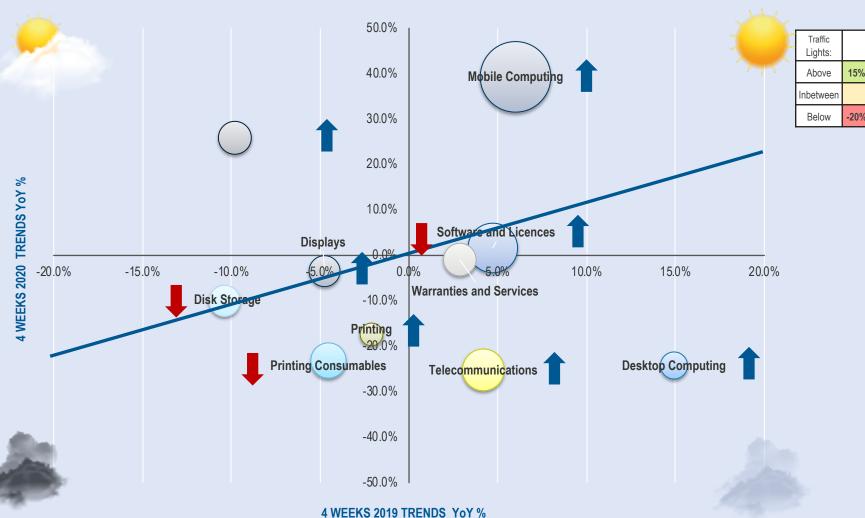

## **SECTOR/CATEGORY WEATHER MAPS**

4 week rolling revenue % growth/decline trends compared to prior year, plotted in 4 quadrants, Europe only (detailed report has country data)

04

## SECTOR/CATEGORY WEATHER MAPS