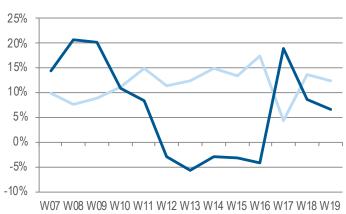

## **RUSSIA GROWS IN MULTIPLE SECTORS**

Pandemic week start Week 11 Week 11 Week 11

#### Russia growth Y/Y 4 weeks rolling avg

Week 11

CONTEXT COVID-19 Weekly Report

Sorted in order of week of pandemic date