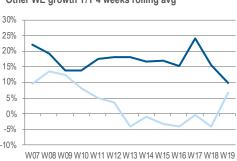

Other WE growth Y/Y 4 weeks rolling avg

Sorted in order of week of pandemic date