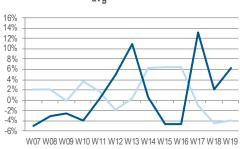

## WEEK 19: EXCEPTIONAL PERFORMANCE IN RUSSIA (28.6% YOY) 4 WEEKS: +3.4% YOY (1.6% WITHOUT RUSSIA)

#### European Panel growth Y/Y 4 weeks rolling avg