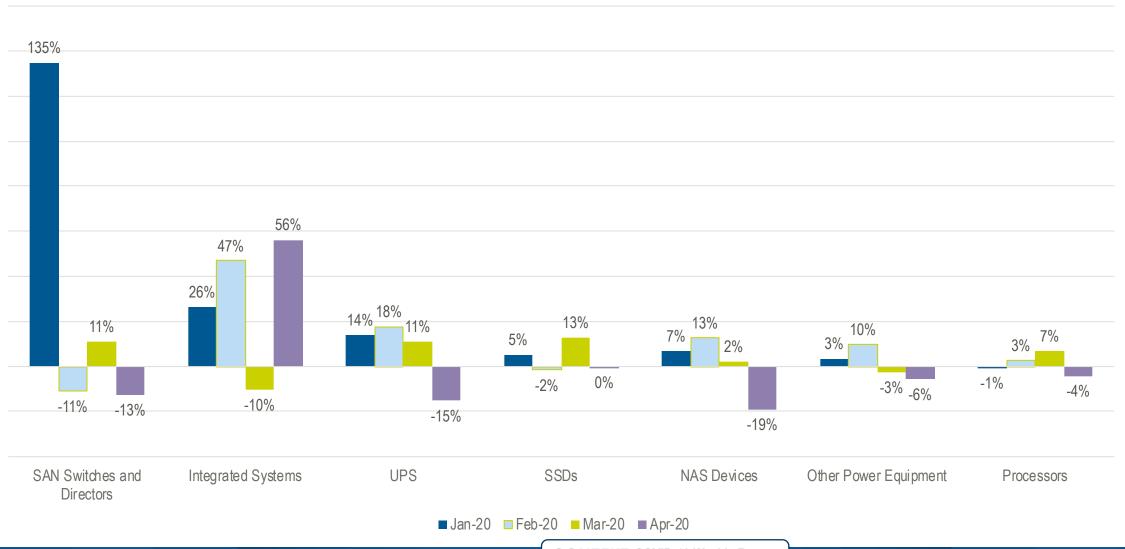

## **GROWTH COMES FROM PRE-PANDEMIC SALES**

Growth Categories - Value - Monthly Trend