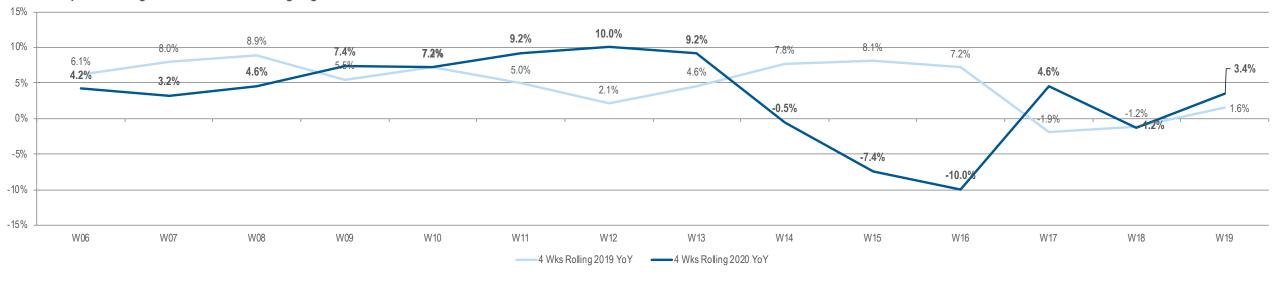

## WEEK 19: EXCEPTIONAL PERFORMANCE IN RUSSIA (28.6% YOY) 4 WEEKS: +3.4% YOY (1.6% WITHOUT RUSSIA)

#### European Panel growth Y/Y 4 weeks rolling avg