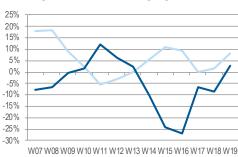

## ITALY AND FRANCE BRING DOWN WESTERN EUROPE

#### Western Europe growth Y/Y 4 weeks rolling avg