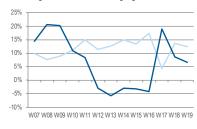

## 4 OF THE 5 LARGE COUNTRIES ARE IN NEGATIVE TERRITORY

Pandemic week start

Italy growth Y/Y 4 weeks rolling avg

15%

-10%

-15%

-20%

-25%

-30%

Week 9

Week 10

France growth Y/Y 4 weeks rolling avg

Week 10

Spain growth Y/Y 4 weeks rolling avg

Week 10

week 10

Week 11

Germany growth Y/Y 4 weeks rolling avg

Pandemic week start

W07 W08 W09 W10 W11 W12 W13 W14 W15 W16 W17 W18 W19

Week 11

Week 11

Week 11

Portugal growth Y/Y 4 weeks rolling avg