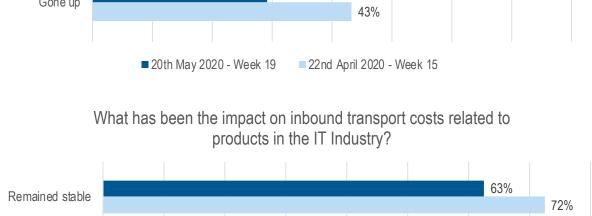

## PRICE MOVEMENTS

How have IT products' sales prices been impacted? 74% Remained stable 50% 26% Gone up 50% ■ 20th May 2020 - Week 19 22nd April 2020 - Week 15

24 responses