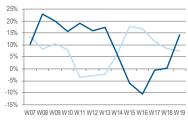

## **RUSSIA GROWS IN MULTIPLE SECTORS**

Pandemic week start Week 11 Week 11 Week 11

#### Russia growth Y/Y 4 weeks rolling avg

Week 11

CONTEXT COVID-19 Weekly Report

Sorted in order of week of pandemic date