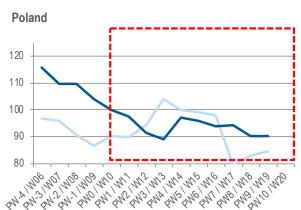

## **RUSSIA GROWS IN MULTIPLE SECTORS**

Pandemic week start Week 11 Week 11 Week 11

#### Poland growth Y/Y 4 weeks rolling avg

Czech Republic growth Y/Y 4 weeks rolling avg

Slovakia growth Y/Y 4 weeks rolling avg