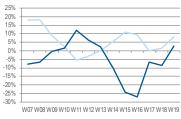

## **RUSSIA GROWS IN MULTIPLE SECTORS**

Pandemic week start Week 11 Week 11 Week 11

#### Russia growth Y/Y 4 weeks rolling avg

Week 11

CONTEXT COVID-19 Weekly Report

Sorted in order of week of pandemic date