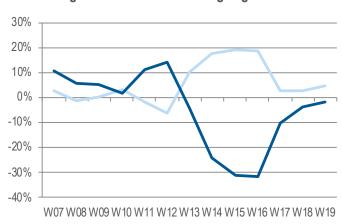

## 4 OF THE 5 LARGE COUNTRIES ARE IN NEGATIVE TERRITORY

Pandemic week start

Italy growth Y/Y 4 weeks rolling avg

15%

-10%

-15%

-20%

-25%

-30%

Week 9

Week 10

France growth Y/Y 4 weeks rolling avg

Week 10

Spain growth Y/Y 4 weeks rolling avg

Week 10

week 10

Week 11

Germany growth Y/Y 4 weeks rolling avg

Pandemic week start

W07 W08 W09 W10 W11 W12 W13 W14 W15 W16 W17 W18 W19

Week 11

Week 11

Week 11

Portugal growth Y/Y 4 weeks rolling avg