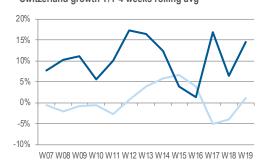

## ITALY AND FRANCE BRING DOWN WESTERN EUROPE

#### Western Europe growth Y/Y 4 weeks rolling avg

#### Eastern Europe growth Y/Y 4 weeks rolling avg

## **US TRACKS CLOSELY WESTERN EUROPE**