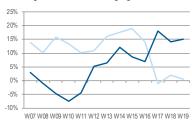

## WEEK 19: EXCEPTIONAL PERFORMANCE IN RUSSIA (28.6% YOY) 4 WEEKS: +3.4% YOY (1.6% WITHOUT RUSSIA)

#### European Panel growth Y/Y 4 weeks rolling avg