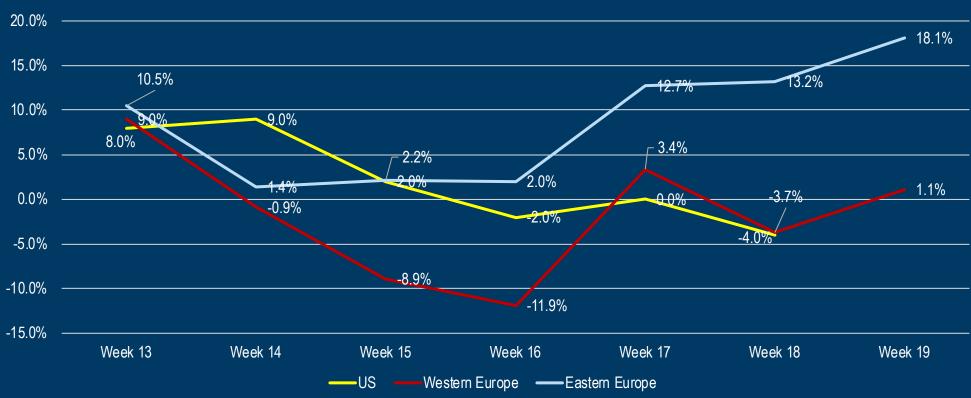

## ITALY AND FRANCE BRING DOWN WESTERN EUROPE

#### Western Europe growth Y/Y 4 weeks rolling avg

#### Eastern Europe growth Y/Y 4 weeks rolling avg

## **US TRACKS CLOSELY WESTERN EUROPE**