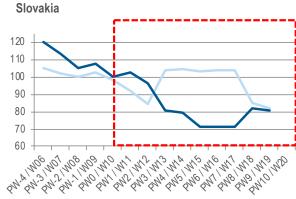

#### Poland growth Y/Y 4 weeks rolling avg

Czech Republic growth Y/Y 4 weeks rolling avg

Slovakia growth Y/Y 4 weeks rolling avg

## **EASTERN EUROPE: COUNTRY BY COUNTRY PANDEMIC GRAPHS**