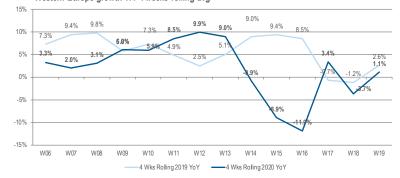

## ITALY AND FRANCE BRING DOWN WESTERN EUROPE

#### Western Europe growth Y/Y 4 weeks rolling avg

#### Eastern Europe growth Y/Y 4 weeks rolling avg

## **US TRACKS CLOSELY WESTERN EUROPE**