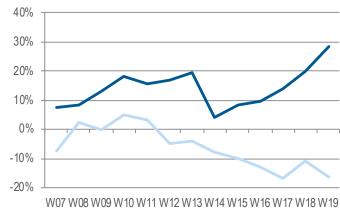

## **RUSSIA GROWS IN MULTIPLE SECTORS**

Pandemic week start Week 11 Week 11 Week 11

#### Poland growth Y/Y 4 weeks rolling avg

Czech Republic growth Y/Y 4 weeks rolling avg

Slovakia growth Y/Y 4 weeks rolling avg

#### Pandemic week start

Baltics growth Y/Y 4 weeks rolling avg

Week 11

#### Russia growth Y/Y 4 weeks rolling avg

Week 11

CONTEXT COVID-19 Weekly Report

Sorted in order of week of pandemic date