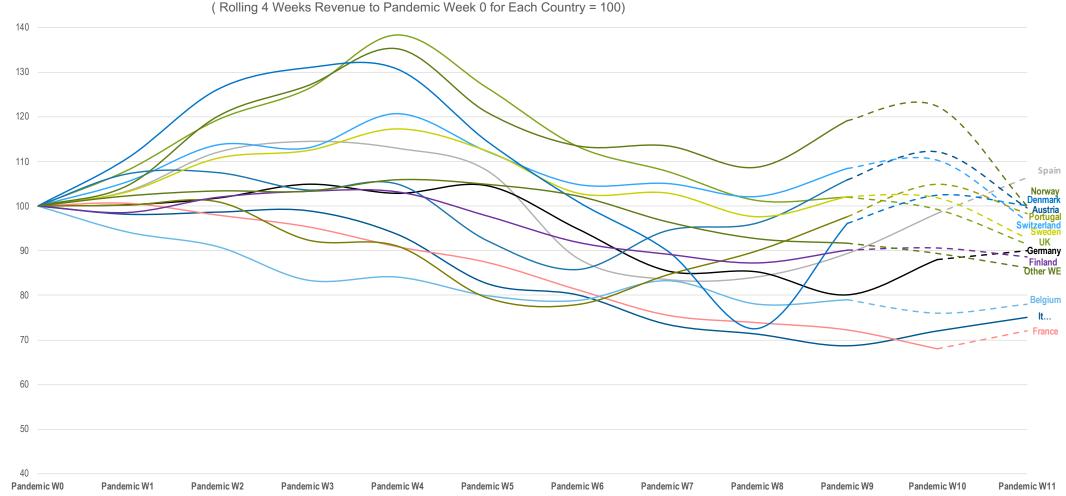

## REVENUE PANDEMIC INDEX

4 week rolling revenue trends based on pandemic calendar, revenue is base 100 in week 0 of pandemic, predictive indications, by country and region

03

## REVENUE PANDEMIC INDEX

## ALMOST ALL COUNTRIES EXCEPT NORDICS AND CH ARE BELOW THEIR 100 INDEX

Weekly Revenue Trend Index - All Countries
(Rolling 4 Weeks Revenue to Pandemic Week 0 for Each Country = 100)