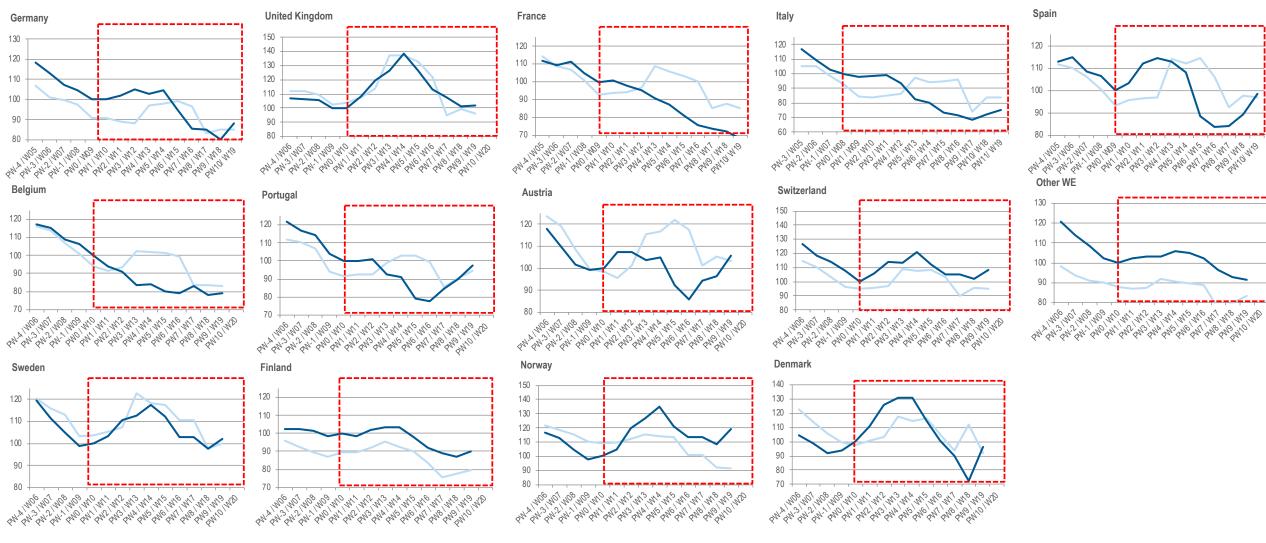

## REVENUE PANDEMIC INDEX

## ALMOST ALL COUNTRIES EXCEPT NORDICS AND CH ARE BELOW THEIR 100 INDEX

Weekly Revenue Trend Index - All Countries
(Rolling 4 Weeks Revenue to Pandemic Week 0 for Each Country = 100)

## WESTERN EUROPE: COUNTRY BY COUNTRY PANDEMIC GRAPHS

## **EASTERN EUROPE: COUNTRY BY COUNTRY PANDEMIC GRAPHS**