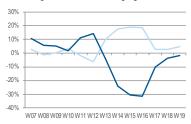

## ITALY AND FRANCE BRING DOWN WESTERN EUROPE

#### Western Europe growth Y/Y 4 weeks rolling avg