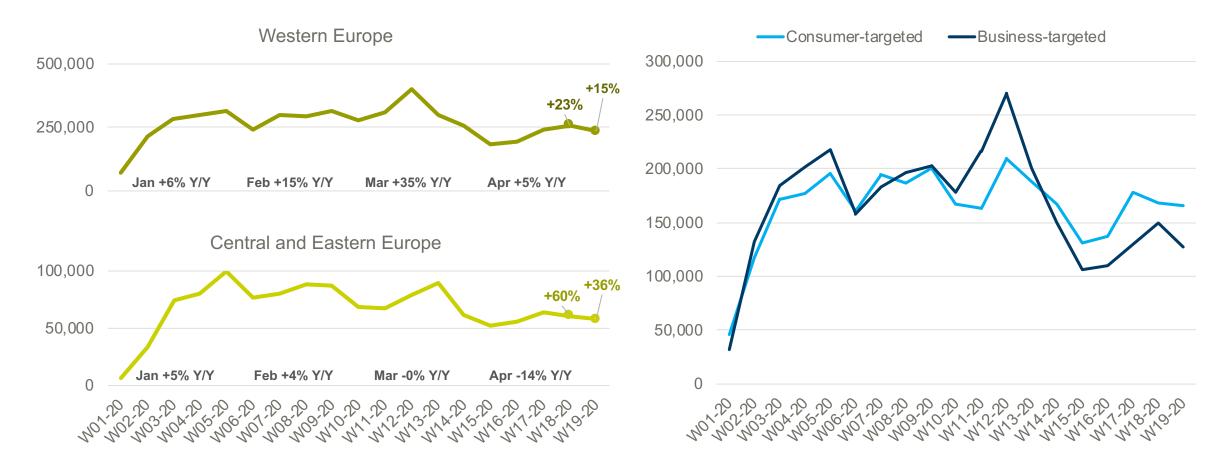

## ITALY AND FRANCE BRING DOWN WESTERN EUROPE

#### Western Europe growth Y/Y 4 weeks rolling avg

#### Eastern Europe growth Y/Y 4 weeks rolling avg

## **US TRACKS CLOSELY WESTERN EUROPE**