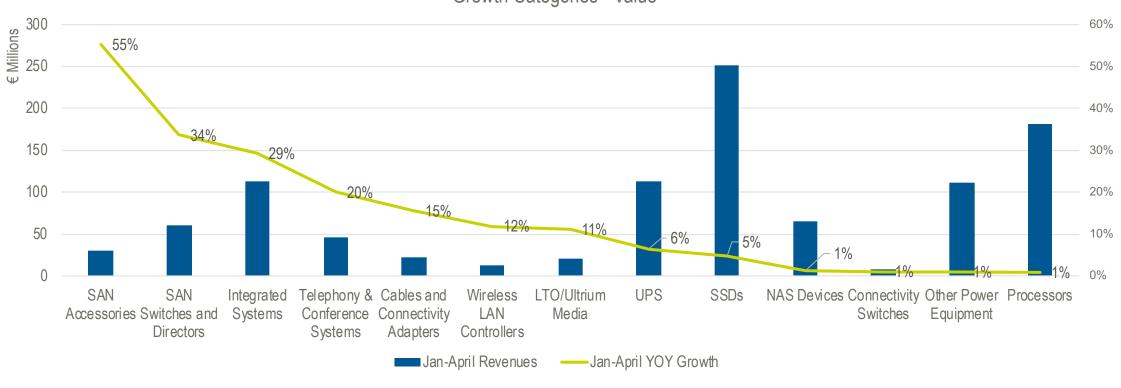

## TOP CATEGORIES OF GROWTH IN HARDWARE VALUE

## **GROWTH COMES FROM PRE-PANDEMIC SALES**

Growth Categories - Value - Monthly Trend