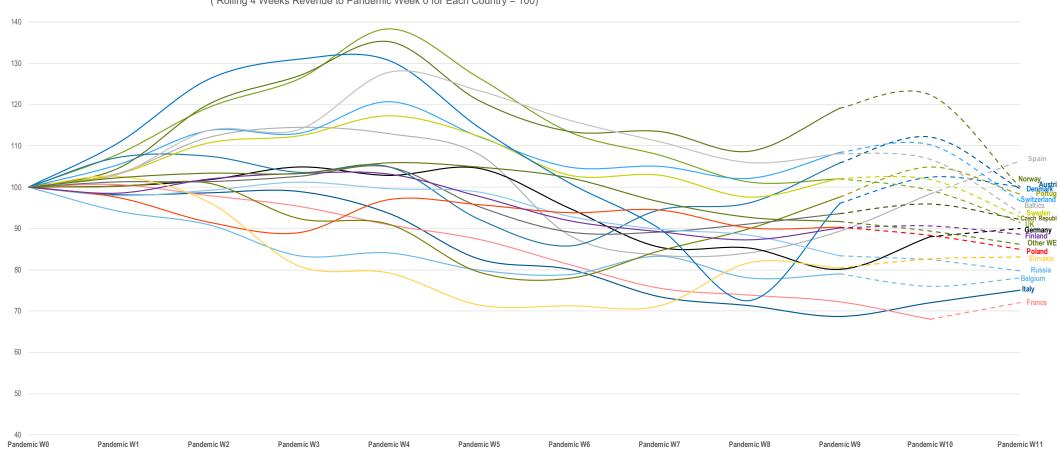

## REVENUE PANDEMIC INDEX

4 week rolling revenue trends based on pandemic calendar, revenue is base 100 in week 0 of pandemic, predictive indications, by country and region

03

## REVENUE PANDEMIC INDEX

## ALMOST ALL COUNTRIES EXCEPT NORDICS AND CH ARE BELOW THEIR 100 INDEX

Weekly Revenue Trend Index - All Countries
(Rolling 4 Weeks Revenue to Pandemic Week 0 for Each Country = 100)