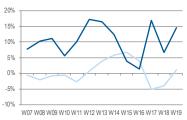

## WEEK 19: EXCEPTIONAL PERFORMANCE IN RUSSIA (28.6% YOY) 4 WEEKS: +3.4% YOY (1.6% WITHOUT RUSSIA)

#### European Panel growth Y/Y 4 weeks rolling avg