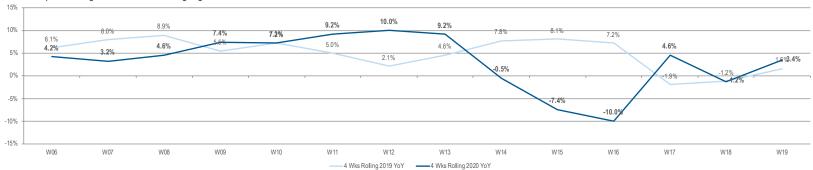

## WEEK 19: EXCEPTIONAL PERFORMANCE IN RUSSIA (28.6% YOY) 4 WEEKS: +3.4% YOY (1.6% WITHOUT RUSSIA)

#### European Panel growth Y/Y 4 weeks rolling avg