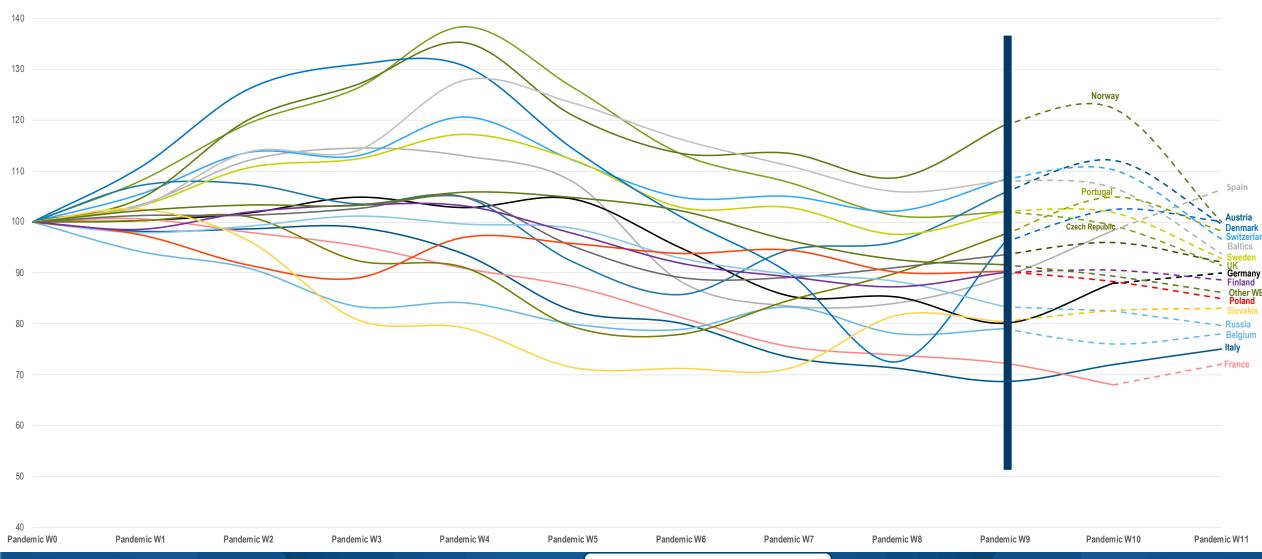

## REVENUE PANDEMIC INDEX

## ALMOST ALL COUNTRIES EXCEPT NORDICS AND CH ARE BELOW THEIR 100 INDEX

Weekly Revenue Trend Index - All Countries
(Rolling 4 Weeks Revenue to Pandemic Week 0 for Each Country = 100)