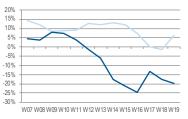

## ITALY AND FRANCE BRING DOWN WESTERN EUROPE

## 4 OF THE 5 LARGE COUNTRIES ARE IN NEGATIVE TERRITORY

Pandemic week start

Italy growth Y/Y 4 weeks rolling avg

15%

-10%

-15%

-20%

-25%