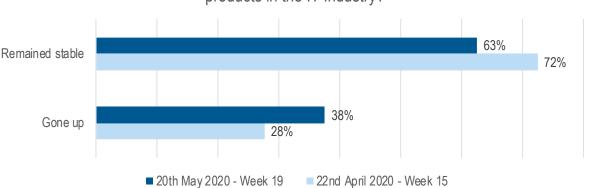

## PRICE MOVEMENTS

How have IT products' sales prices been impacted? 74% Remained stable 50% 26% Gone up 50% ■ 20th May 2020 - Week 19 22nd April 2020 - Week 15

24 responses