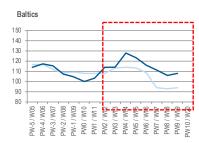

## **RUSSIA GROWS IN MULTIPLE SECTORS**

Pandemic week start Week 11 Week 11 Week 11

#### Pandemic week start

Baltics growth Y/Y 4 weeks rolling avg

Week 11