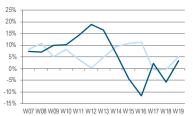

eekly %YoY Trend - WE

© 2020 CONTEXT CONFIDENTIAL // Not to be reproduced or disseminated without permission

Back to Contents

#### Weekly %YoY Trend - Western Europe

% Change in sales through IT Distribution in Euros Rolling 4 Week Periods

#### Italy growth Y/Y 4 weeks rolling avg



#### United Kingdom growth Y/Y 4 weeks rolling



Sweden growth Y/Y 4 weeks rolling avg



France growth Y/Y 4 weeks rolling avg



Austria growth Y/Y 4 weeks rolling avg



Finland growth Y/Y 4 weeks rolling avg



Spain growth Y/Y 4 weeks rolling avg



Belgium growth Y/Y 4 weeks rolling avg



Norway growth Y/Y 4 weeks rolling avg



Portugal growth Y/Y 4 weeks rolling avg



Switzerland growth Y/Y 4 weeks rolling avg



Denmark growth Y/Y 4 weeks rolling avg



Germany growth Y/Y 4 weeks rolling avg



Other WE growth Y/Y 4 weeks rolling avg



Weekly %YoY Trend - EE

© 2020 CONTEXT CONFIDENTIAL // Not to be reproduced or disseminated without permission

Back to Contents

#### Weekly %YoY Trend - Eastern Europe

% Change in sales through IT Distribution in Euros Rolling 4 Week Periods

#### Poland growth Y/Y 4 weeks rolling avg



Czech Republic growth Y/Y 4 weeks rolling avg



Slovakia growth Y/Y 4 weeks rolling avg



#### Baltics growth Y/Y 4 weeks rolling avg



Russia growth Y/Y 4 weeks rolling avg



Top Growth Industry

© 2020 CONTEXT CONFIDENTIAL // Not to be reproduced or disseminated without permission

Back to Contents

#### Top Growth IT Industry Sectors and Countries in Western and Eastern Europe

% Change in sales through IT Distribution in Euros

4 Weeks to Week 19 (May