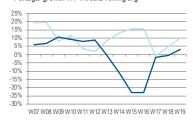

## 4 OF THE 5 LARGE COUNTRIES ARE IN NEGATIVE TERRITORY

Pandemic week start

Italy growth Y/Y 4 weeks rolling avg

15%

-10%

-15%

-20%

-25%

-30%

Week 9

Week 10

France growth Y/Y 4 weeks rolling avg

Week 10

Spain growth Y/Y 4 weeks rolling avg

Week 10

week 10

Week 11

Germany growth Y/Y 4 weeks rolling avg

Pandemic week start

W07 W08 W09 W10 W11 W12 W13 W14 W15 W16 W17 W18 W19

Week 11

Week 11

Week 11

Portugal growth Y/Y 4 weeks rolling avg