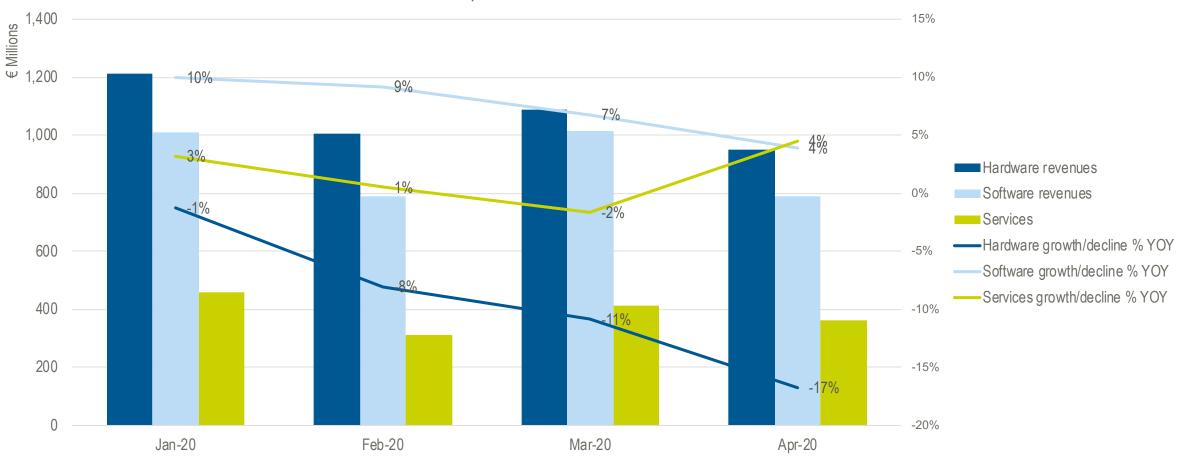

## HARDWARE IS THE CASUALTY

## TOP CATEGORIES OF GROWTH IN HARDWARE VALUE

## **GROWTH COMES FROM PRE-PANDEMIC SALES**

Growth Categories - Value - Monthly Trend

## DECLINE IN SOME OF THE CORE CATEGORIES IN JAN-APRIL