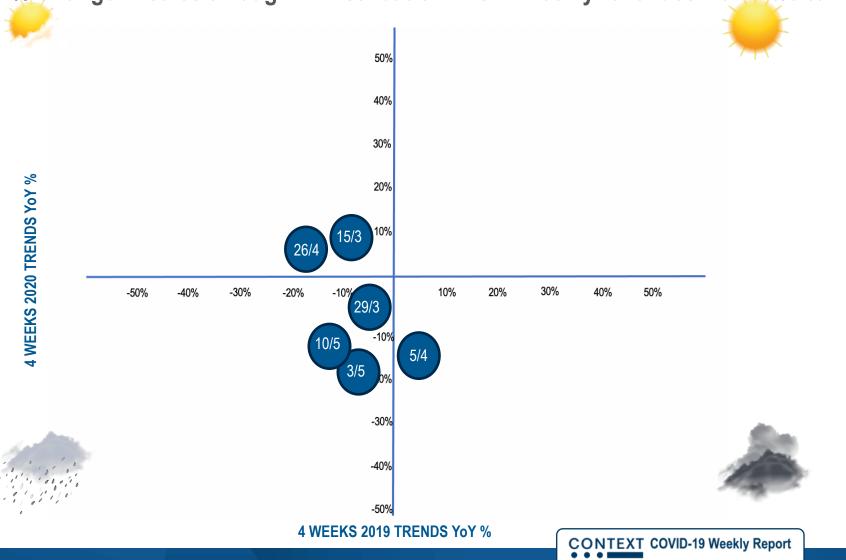

## **SECTOR/CATEGORY WEATHER MAPS**

4 week rolling revenue % growth/decline trends compared to prior year, plotted in 4 quadrants, Europe only (detailed report has country data)

04