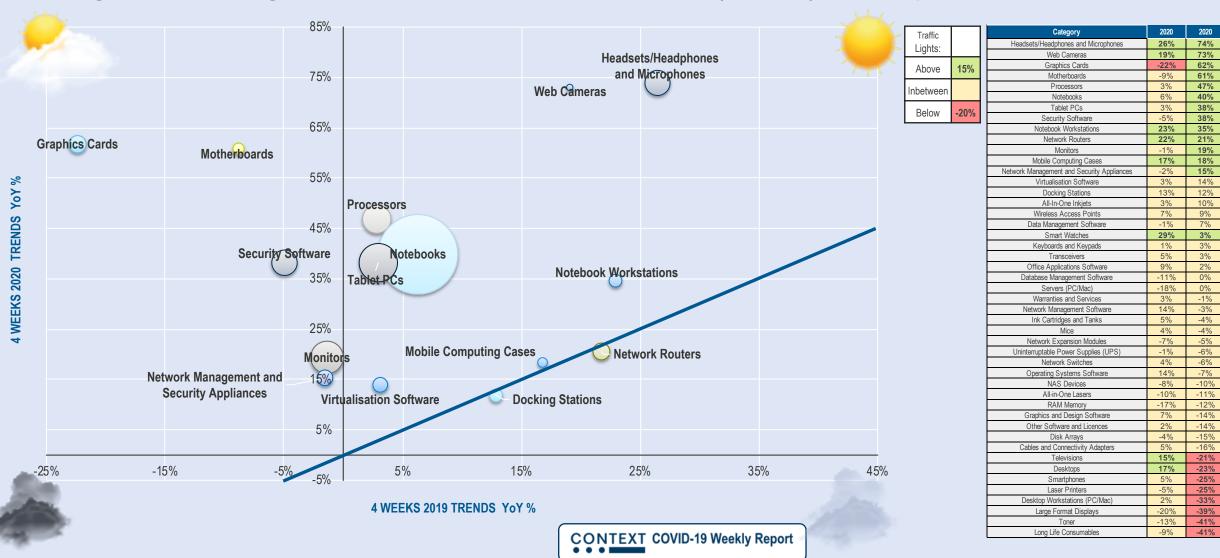

## **SECTOR/CATEGORY WEATHER MAPS**

4 week rolling revenue % growth/decline trends compared to prior year, plotted in 4 quadrants, Europe only (detailed report has country data)

04

## **INDUSTRY SECTOR TRENDS: TOP 10 BY REVENUE IN EUROS**

% Change in sales through IT Distribution in €: 4 Weeks to Week 19 (10/05/20) vs same period 2019

| Industry Sector                             | 2019 | 2020 |
|---------------------------------------------|------|------|
| Mobile Computing                            | 6%   | 39%  |
| Software and Licences                       | 5%   | 2%   |
| Printing Consumables                        | -5%  | -23% |
| Telecommunications                          | 4%   | -25% |
| Warranties and Services                     | 3%   | -1%  |
| Disk Storage                                | -10% | -10% |
| Computing Components                        | -10% | 26%  |
| Displays                                    | -5%  | -3%  |
| Desktop Computing                           | 15%  | -24% |
| Printing                                    | -2%  | -17% |
| Networking Systems                          | 9%   | 1%   |
| Server Computing                            | -13% | -6%  |
| Computing Accessories                       | 0%   | 9%   |
| Audio-Video Systems                         | 17%  | 43%  |
| Data Center Networking and Security         | -2%  | 0%   |
| Wireless Networking                         | 3%   | 12%  |
| Other Networking Equipment                  | 3%   | 2%   |
| Power Equipment                             | 4%   | -11% |
| Wearable Devices                            | 18%  | 2%   |
| Connectivity                                | 4%   | -15% |
| Home and Garden                             | 31%  | -1%  |
| Games Consoles                              | 38%  | 21%  |
| Smart Home and Office                       | 178% | -18% |
| Removable Storage                           | -27% | -34% |
| Electronics                                 | -16% | -39% |
| Unified Communications                      | -9%  | -13% |
| Terminals, Thin Clients and Points of Sales | -2%  | -28% |
| Scanner Imaging                             | -2%  | -12% |
| Tape Storage                                | -21% | -7%  |
| Security                                    | -7%  | -27% |
| Photo and Video Cameras                     | -22% | -61% |
| eHealth Devices                             | -42% | 91%  |
| Security Devices                            | 39%  | -35% |

#### **CATEGORY TRENDS: TOP 15 BY % REVENUE GROWTH**

% Change in sales through IT Distribution in €: 4 Weeks to Week 19 (10/05/20) vs same period 2019

## **CATEGORY TRENDS: TOP 15 BY % REVENUE DECLINE**

% Change in sales through IT Distribution in €: 4 Weeks to Week 19 (10/05/20) vs same period 2019

| Category                                   | 2019 | 2020 |
|--------------------------------------------|------|------|
| Long Life Consumables                      | -9%  | -41% |
| Toner                                      | -13% | -41% |
| Large Format Displays                      | -20% | -39% |
| Desktop Workstations (PC/Mac)              | 2%   | -33% |
| Laser Printers                             | -5%  | -25% |
| Smartphones                                | 5%   | -25% |
| Desktops                                   | 17%  | -23% |
| Televisions                                | 15%  | -21% |
| Cables and Connectivity Adapters           | 5%   | -16% |
| Disk Arrays                                | -4%  | -15% |
| Other Software and Licences                | 2%   | -14% |
| Graphics and Design Software               | 7%   | -14% |
| RAM Memory                                 | -17% | -12% |
| All-in-One Lasers                          | -10% | -11% |
| NAS Devices                                | -8%  | -10% |
| Operating Systems Software                 | 14%  | -7%  |
| Network Switches                           | 4%   | -6%  |
| Uninterruptable Power Supplies (UPS)       | -1%  | -6%  |
| Network Expansion Modules                  | -7%  | -5%  |
| Mice                                       | 4%   | -4%  |
| Ink Cartridges and Tanks                   | 5%   | -4%  |
| Network Management Software                | 14%  | -3%  |
| Warranties and Services                    | 3%   | -1%  |
| Servers (PC/Mac)                           | -18% | 0%   |
| Database Management Software               | -11% | 0%   |
| Office Applications Software               | 9%   | 2%   |
| Transceivers                               | 5%   | 3%   |
| Keyboards and Keypads                      | 1%   | 3%   |
| Smart Watches                              | 29%  | 3%   |
| Data Management Software                   | -1%  | 7%   |
| Wireless Access Points                     | 7%   | 9%   |
| All-In-One Inkjets                         | 3%   | 10%  |
| Docking Stations                           | 13%  | 12%  |
| Virtualisation Software                    | 3%   | 14%  |
| Network Management and Security Appliances | -2%  | 15%  |
| Mobile Computing Cases                     | 17%  | 18%  |
| Monitors                                   | -1%  | 19%  |
| Network Routers                            | 22%  | 21%  |
| Notebook Workstations                      | 23%  | 35%  |
| Security Software                          | -5%  | 38%  |
| Tablet PCs                                 | 3%   | 38%  |
| Notebooks                                  | 6%   | 40%  |
| Processors                                 | 3%   | 47%  |
| Motherboards                               | -9%  | 61%  |
| Graphics Cards                             | -22% | 62%  |
| Web Cameras                                | 19%  | 73%  |
| Headsets/Headphones and Microphones        | 26%  | 74%  |