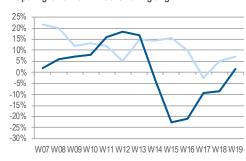

20%

15%

10%

0%

-5%

-10%

-15%

-20%

-25%

-30%

Week 11

United Kingdom growth Y/Y 4 weeks rolling avg

Austria growth Y/Y 4 weeks rolling avg

Belgium growth Y/Y 4 weeks rolling avg

Switzerland growth Y/Y 4 weeks rolling avg

W07 W08 W09 W10 W11 W12 W13 W14 W15 W16 W17 W18 W19

Other WE growth Y/Y 4 weeks rolling avg

Sorted in order of week of pandemic date