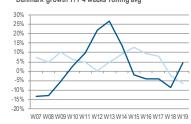

## ITALY AND FRANCE BRING DOWN WESTERN EUROPE

#### Western Europe growth Y/Y 4 weeks rolling avg