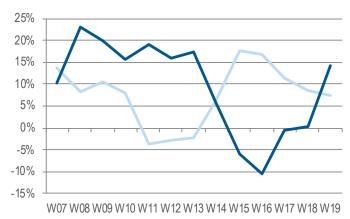

## 4 OF THE 5 LARGE COUNTRIES ARE IN NEGATIVE TERRITORY

Pandemic week start

Italy growth Y/Y 4 weeks rolling avg

15%

-10%

-15%

-20%

-25%

-30%

Week 9

Week 10

France growth Y/Y 4 weeks rolling avg

Week 10

Spain growth Y/Y 4 weeks rolling avg

Week 10

week 10

Week 11

Germany growth Y/Y 4 weeks rolling avg

Pandemic week start

W07 W08 W09 W10 W11 W12 W13 W14 W15 W16 W17 W18 W19

Week 11

Week 11

Week 11

Portugal growth Y/Y 4 weeks rolling avg