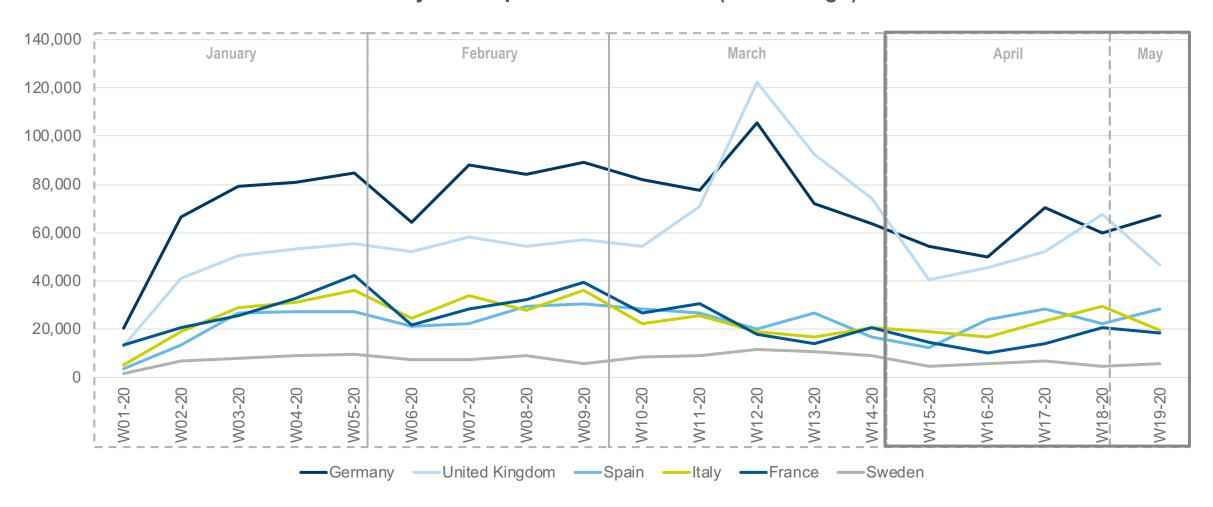

## 4 OF THE 5 LARGE COUNTRIES ARE IN NEGATIVE TERRITORY

Pandemic week start

Italy growth Y/Y 4 weeks rolling avg

15%

-10%

-15%

-20%

-25%

## UK AND GERMANY REMAIN THE STRONGEST MARKETS IN W EUROPE