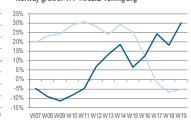

## **RUSSIA GROWS IN MULTIPLE SECTORS**

Pandemic week start Week 11 Week 11 Week 11

#### Russia growth Y/Y 4 weeks rolling avg

Week 11

CONTEXT COVID-19 Weekly Report

Sorted in order of week of pandemic date