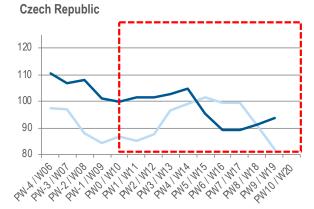

## **RUSSIA GROWS IN MULTIPLE SECTORS**

Pandemic week start Week 11 Week 11 Week 11

#### Poland growth Y/Y 4 weeks rolling avg

Czech Republic growth Y/Y 4 weeks rolling avg

Slovakia growth Y/Y 4 weeks rolling avg