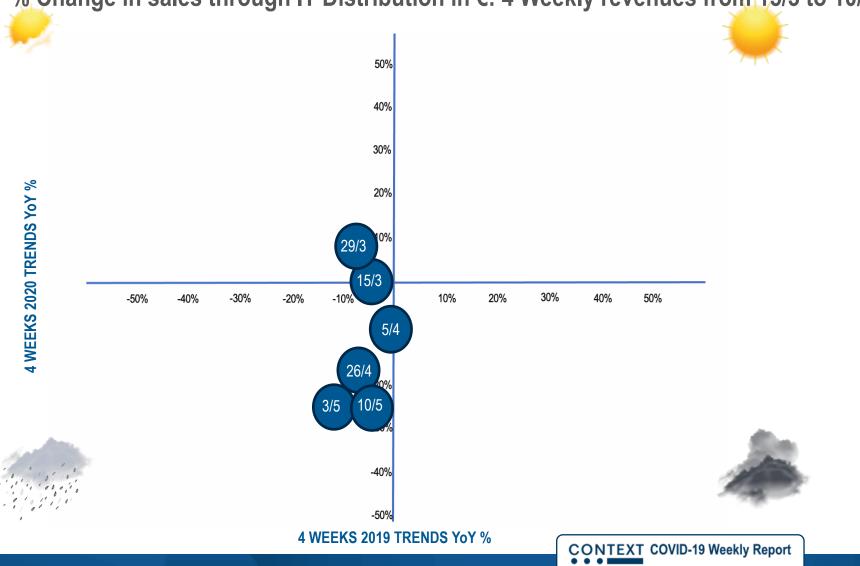

## **SECTOR/CATEGORY WEATHER MAPS**

4 week rolling revenue % growth/decline trends compared to prior year, plotted in 4 quadrants, Europe only (detailed report has country data)

04