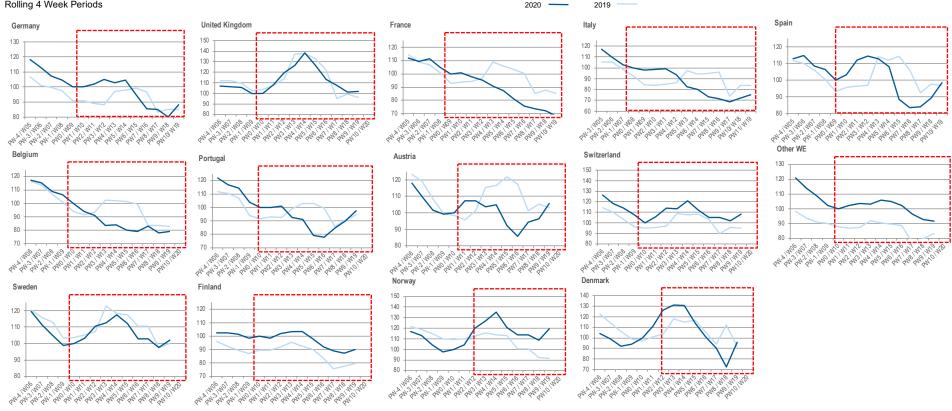

## WESTERN EUROPE: COUNTRY BY COUNTRY PANDEMIC GRAPHS

## **EASTERN EUROPE: COUNTRY BY COUNTRY PANDEMIC GRAPHS**