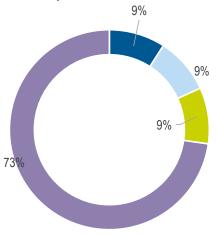

16 responses

The most important factor which has negatively impacted my service revenues

- Budgetary challenges faced by our customers
- Inability to access customer premises
- Inability to get our staff physically to customer premises
- Slowdown of customer activity