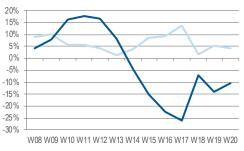

# GERMANY AND AUSTRIA BOTH CROSS THE LINE (POSITIVELY); SWEDEN (NEGATIVE)

Belgium growth Y/Y 4 weeks rolling avg

Sweden growth Y/Y 4 weeks rolling avg

United Kingdom growth Y/Y 4 weeks rolling

Portugal growth Y/Y 4 weeks rolling avg

Finland growth Y/Y 4 weeks rolling avg

France growth Y/Y 4 weeks rolling avg

Austria growth Y/Y 4 weeks rolling avg

Norway growth Y/Y 4 weeks rolling avg

Italy growth Y/Y 4 weeks rolling avg

Switzerland growth Y/Y 4 weeks rolling avg