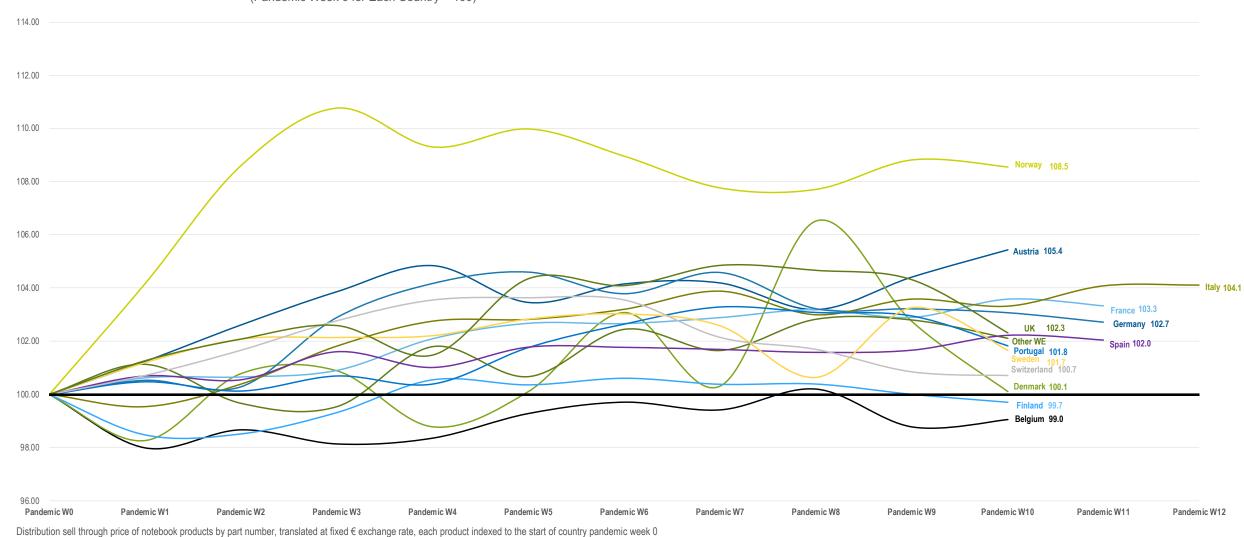

# NEW COVID PRICE INDEX SHOWS STRENGTHENING OF NOTEBOOK PRICES ACROSS **EUROPE**

Weekly ASP Trend Index - All Countries (Pandemic Week 0 for Each Country = 100)