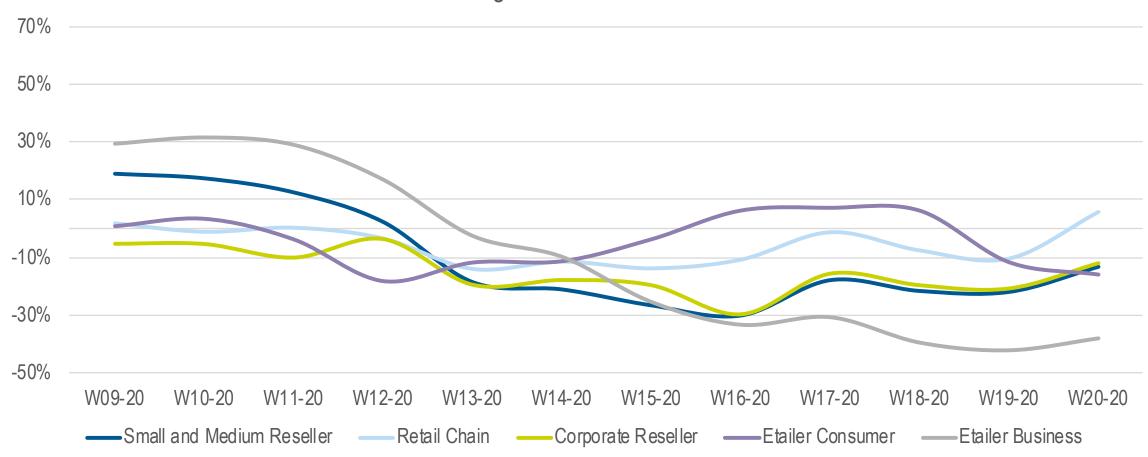

### **CHANNEL HEALTH**

4 week rolling revenue % growth/decline trends compared to prior year, in 3 business & 2 consumer channels, Europe only (detailed report has country data)