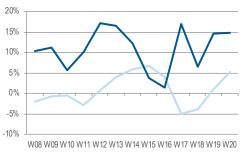

# ITALY AND FRANCE COMEBACK, STRONG GERMAN PERFORMANCE

#### Western Europe growth Y/Y 4 weeks rolling avg