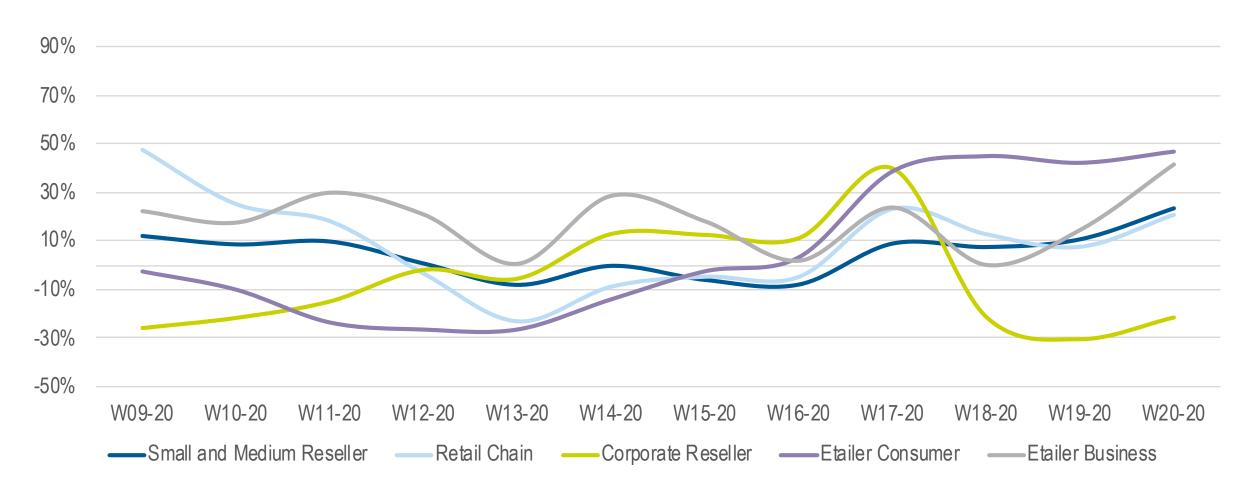

### **CHANNEL HEALTH**

4 week rolling revenue % growth/decline trends compared to prior year, in 3 business & 2 consumer channels, Europe only (detailed report has country data)