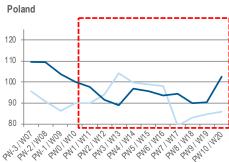

#### Poland growth Y/Y 4 weeks rolling avg

# **E EUROPE: POLAND GOES ABOVE 100**

Distribution sales translated at fixed € exchange rate and includes : Poland, Baltics, Czech Republic, Slovakia & Russia.