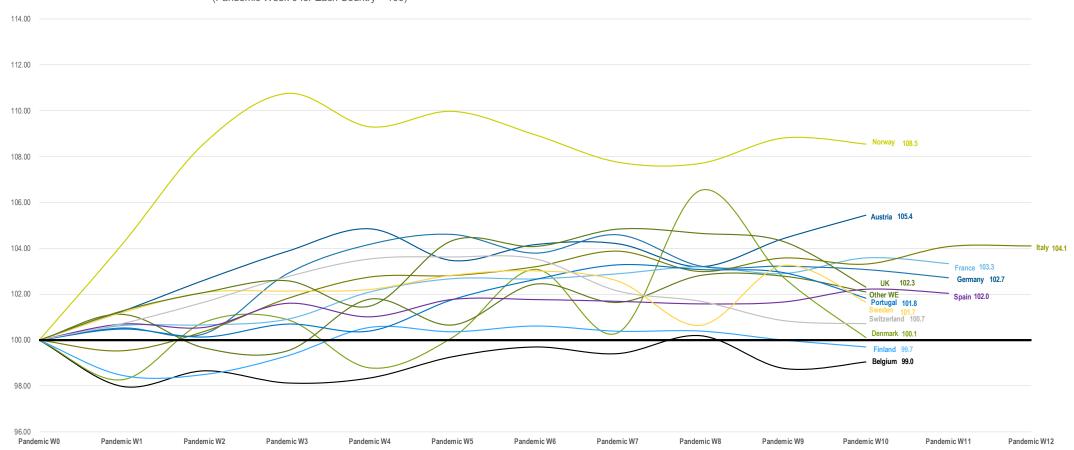

# W EUROPE: ENCOURAGING SIGNS BUT CAUTION FOR REMAINING WEEKS OF Q2

Weekly Revenue Trend Index - All Countries (Rolling 4 Weeks Revenue to Pandemic Week 0 for Each Country = 100)

Distribution sales translated at fixed € exchange rate and includes: UKI, Germany, Italy, France, Spain, Merged countries, Switzerland, Sweden, Austria, Belgium, Denmark, Portugal, Finland, Norway

# W EUROPE: POSITIVE WEEK IN GERMANY, FRANCE & ITALY

Distribution sales translated at fixed € exchange rate