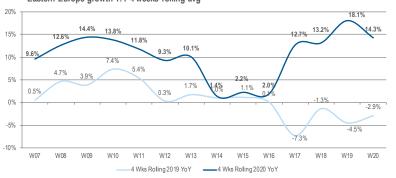

#### Eastern Europe growth Y/Y 4 weeks rolling avg

Distribution sales translated at fixed € exchange rate and includes: UKI, Germany, Italy, France, Spain, Merged countries, Switzerland, Sweden, Austria, Belgium, Denmark, Portugal, Finland, Norway

Includes: Poland, Baltics, Czech Republic, Slovakia & Russia.