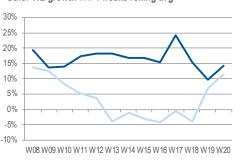

# POLAND STRONG; SLOVAKIA CROSSES THE LINE (POSITIVELY)

#### Poland growth Y/Y 4 weeks rolling avg