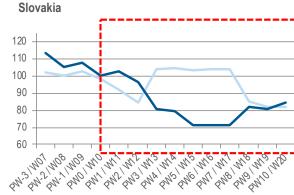

# POLAND STRONG; SLOVAKIA CROSSES THE LINE (POSITIVELY)

#### Czech Republic growth Y/Y 4 weeks rolling avg

Slovakia growth Y/Y 4 weeks rolling avg