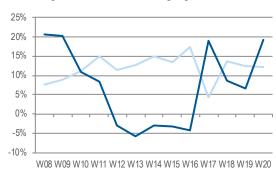

# ITALY AND FRANCE COMEBACK, STRONG GERMAN PERFORMANCE

#### Western Europe growth Y/Y 4 weeks rolling avg