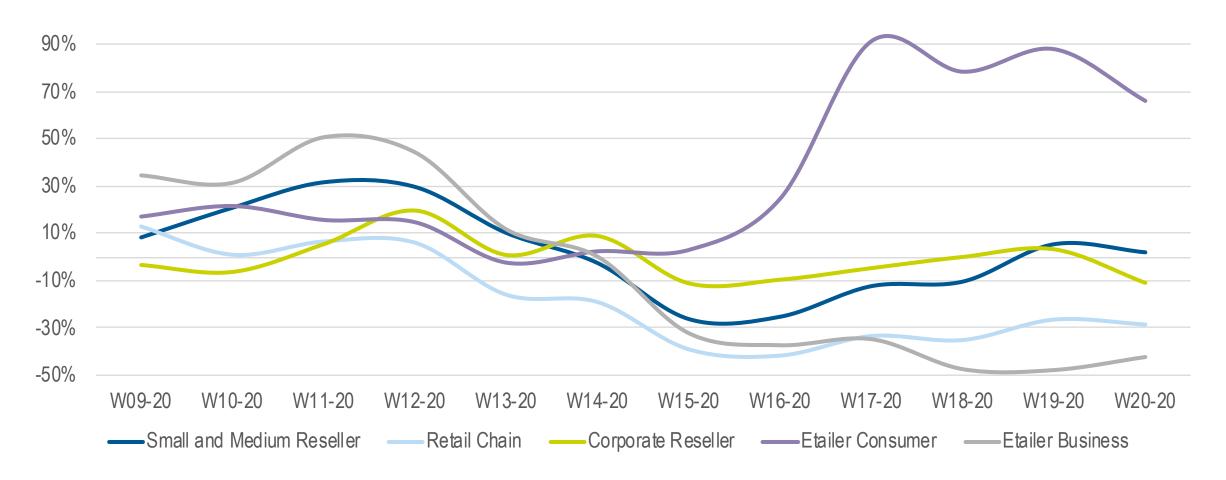

### **CHANNEL HEALTH**

4 week rolling revenue % growth/decline trends compared to prior year, in 3 business & 2 consumer channels, Europe only (detailed report has country data)