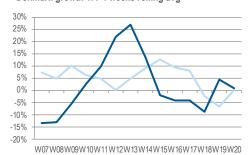

# WEEK 20: 180MN€ GROWTH YOY (13.5%) DRIVEN BY MOBILE COMPUTING

Distribution sales translated at fixed € exchange rate and includes: UKI, Germany, Italy, France, Spain, Merged countries, Switzerland, Sweden, Austria, Belgium, Denmark, Portugal, Finland, Norway, Poland, Baltics, Czech Republic, Slovakia & Russia.

#### European Panel growth Y/Y 4 weeks rolling avg

Distribution sales translated at fixed € exchange rate and includes: UKI, Germany, Italy, France, Spain, Merged countries, Switzerland, Sweden, Austria, Belgium, Denmark, Portugal, Finland, Norway, Poland, Baltics, Czech Republic, Slovakia & Russia.