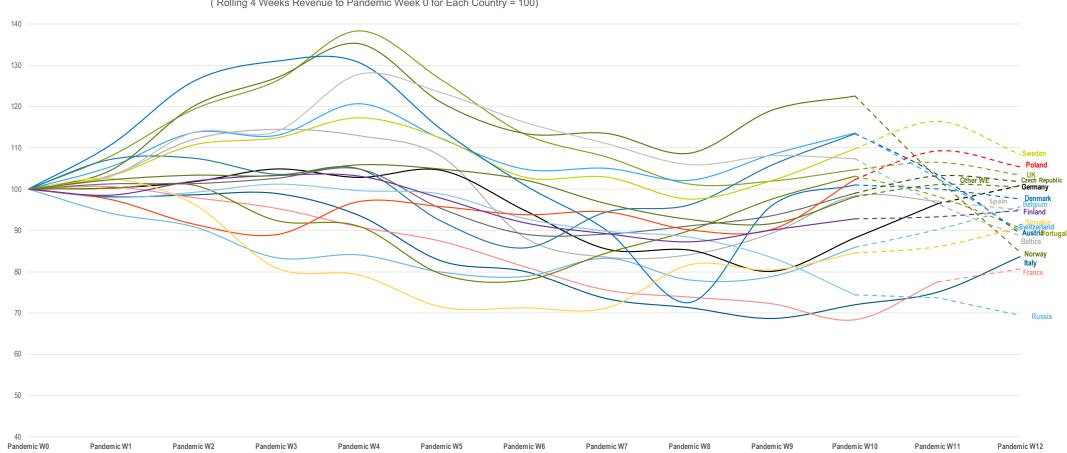

### REVENUE PANDEMIC INDEX

4 week rolling revenue trends based on pandemic calendar, revenue is base 100 in week 0 of pandemic, predictive indications, by country and region

03

# W EUROPE: ENCOURAGING SIGNS BUT CAUTION FOR REMAINING WEEKS OF Q2

Weekly Revenue Trend Index - All Countries (Rolling 4 Weeks Revenue to Pandemic Week 0 for Each Country = 100)

Distribution sales translated at fixed € exchange rate and includes: UKI, Germany, Italy, France, Spain, Merged countries, Switzerland, Sweden, Austria, Belgium, Denmark, Portugal, Finland, Norway