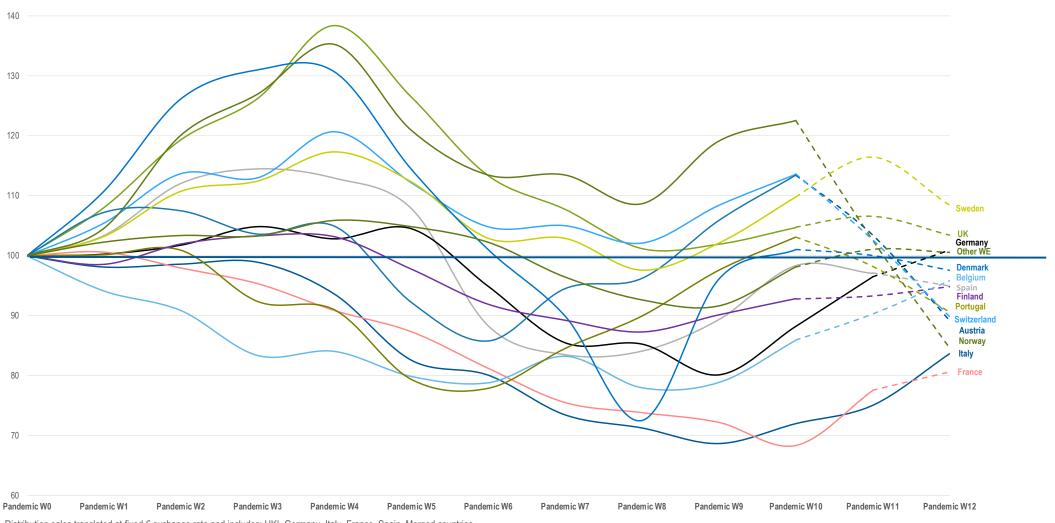

# REVENUE PANDEMIC INDEX

# W EUROPE: ENCOURAGING SIGNS BUT CAUTION FOR REMAINING WEEKS OF Q2

Weekly Revenue Trend Index - All Countries (Rolling 4 Weeks Revenue to Pandemic Week 0 for Each Country = 100)

Distribution sales translated at fixed € exchange rate and includes: UKI, Germany, Italy, France, Spain, Merged countries, Switzerland, Sweden, Austria, Belgium, Denmark, Portugal, Finland, Norway