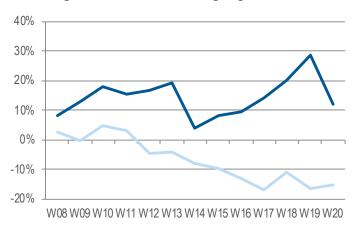

## **US DIVERGES FROM WESTERN EUROPE**

# Global Distribution Update – Covid-19 Weekly Report

**Total Distribution Trends US and Europe** 

#### US & EUROPE DISTRIBUTION SALES - ROLLING 4 WEEKS GROWTH/DECLINE %

Distribution sales, 4 week rolling revenues based on \$ (US) and € fixed rate (Europe)