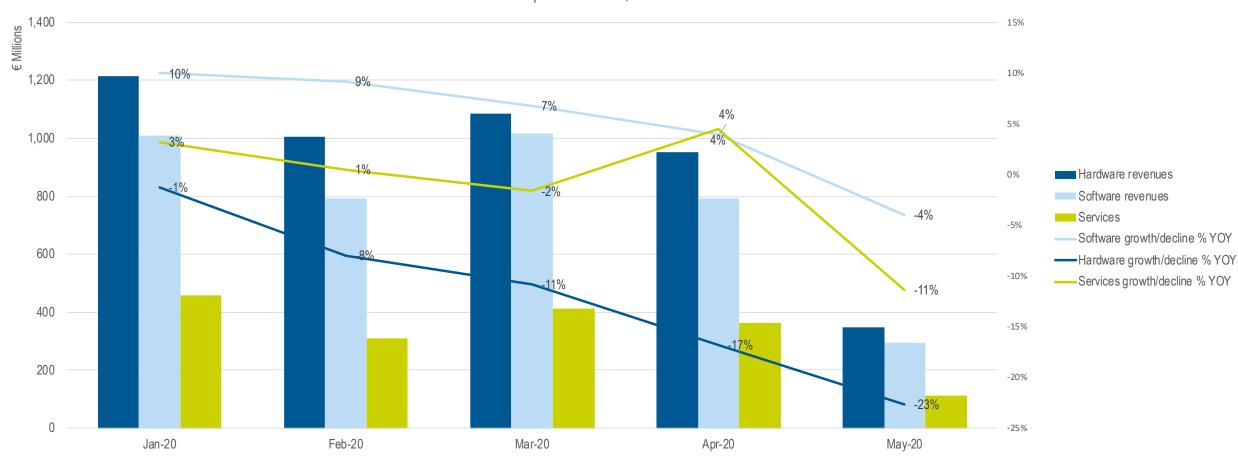

## **SERVICE REVENUES**

How have your service revenues fared since the start of the pandemic?

24 responses

The most important factor which has positively impacted my service revenues

- Better marketing efforts by our teams to make people value the services we can provide
- The priority for customers of keeping their existing IT installations going
- The type of products which have been sold during the pandemic
- We do not have service revenues

16 responses

The most important factor which has negatively impacted my service revenues

- Budgetary challenges faced by our customers
- Inability to access customer premises
- Inability to get our staff physically to customer premises
- Slowdown of customer activity