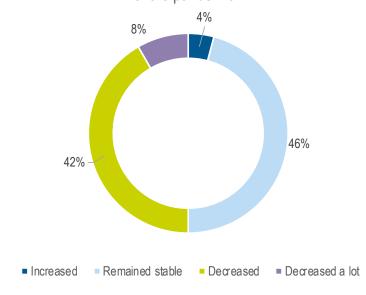

## **SERVICE REVENUES**

How have your service revenues fared since the start of the pandemic?

24 responses

The most important factor which has positively impacted my service revenues

- Better marketing efforts by our teams to make people value the services we can provide
- The priority for customers of keeping their existing IT installations going
- The type of products which have been sold during the pandemic
- We do not have service revenues