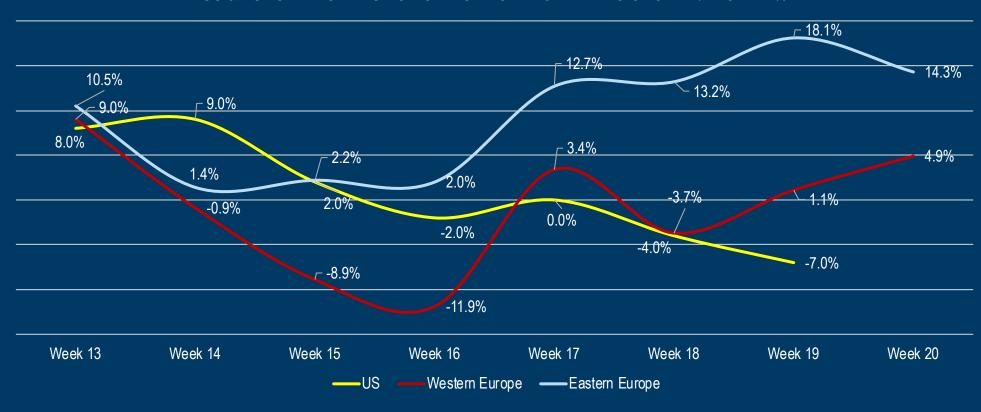

# W EUROPE: ENCOURAGING SIGNS BUT CAUTION FOR REMAINING WEEKS OF Q2

Weekly Revenue Trend Index - All Countries (Rolling 4 Weeks Revenue to Pandemic Week 0 for Each Country = 100)

Distribution sales translated at fixed € exchange rate and includes: UKI, Germany, Italy, France, Spain, Merged countries, Switzerland, Sweden, Austria, Belgium, Denmark, Portugal, Finland, Norway

# W EUROPE: POSITIVE WEEK IN GERMANY, FRANCE & ITALY

Distribution sales translated at fixed € exchange rate

# **E EUROPE: POLAND GOES ABOVE 100**

Distribution sales translated at fixed € exchange rate and includes : Poland, Baltics, Czech Republic, Slovakia & Russia.

## **EASTERN EUROPE: ENCOURAGING TRENDS BUT RUSSIA CONTINUES SLIDE**

Distribution sales translated at fixed € exchange rate