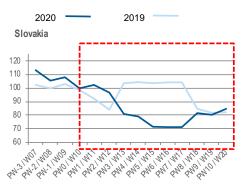

# POLAND STRONG; SLOVAKIA CROSSES THE LINE (POSITIVELY)

#### Czech Republic growth Y/Y 4 weeks rolling avg

Slovakia growth Y/Y 4 weeks rolling avg

# **E EUROPE: POLAND GOES ABOVE 100**

Distribution sales translated at fixed € exchange rate and includes : Poland, Baltics, Czech Republic, Slovakia & Russia.