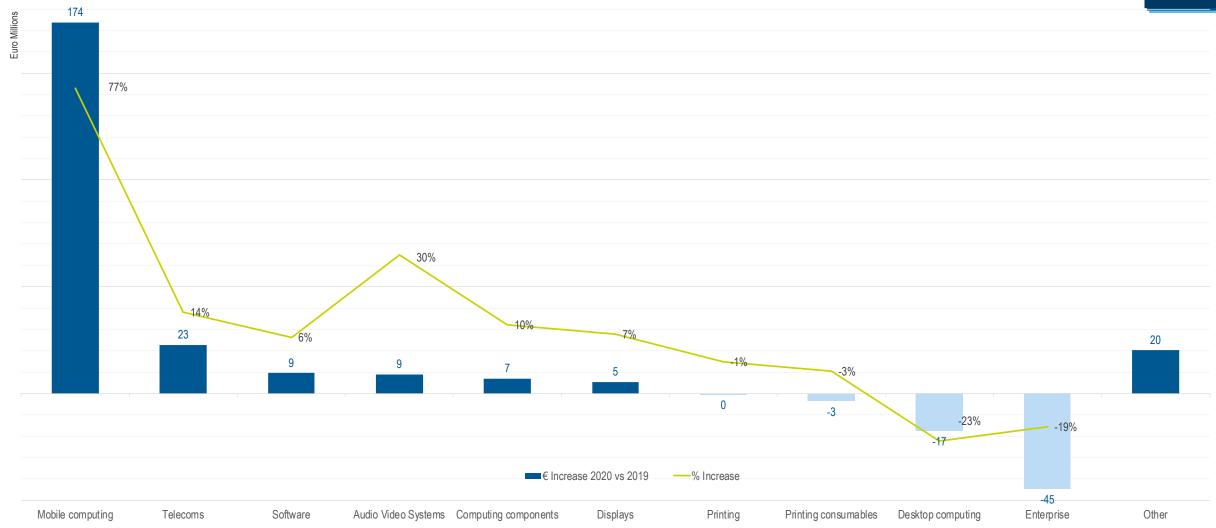

# WEEK 20: 180MN€ GROWTH YOY (13.5%) DRIVEN BY MOBILE COMPUTING

Distribution sales translated at fixed € exchange rate and includes: UKI, Germany, Italy, France, Spain, Merged countries, Switzerland, Sweden, Austria, Belgium, Denmark, Portugal, Finland, Norway, Poland, Baltics, Czech Republic, Slovakia & Russia.

### **INDUSTRY SECTOR TRENDS: TOP 10 BY REVENUE IN EUROS**

### % Change in sales through IT Distribution in €: 4 Weeks to Week 20 (17/05/20) vs same period 2019

| Industry Sector                             | 2019 | 2020                           |
|---------------------------------------------|------|--------------------------------|
| Mobile Computing                            | 8%   | 48%                            |
| Software and Licences                       | 8%   | 1%                             |
| Printing Consumables                        | -4%  | -16%                           |
| Telecommunications                          | 9%   | -14%                           |
| Warranties and Services                     | 8%   | -4%                            |
| Disk Storage                                | -1%  | -4%                            |
| Computing Components                        | -3%  | 21%                            |
| Displays                                    | -3%  | 1%                             |
| Displays  Desktop Computing                 | 22%  | -24%                           |
|                                             | -2%  | - <b>24</b> / <b>6</b><br>-12% |
| Printing                                    |      |                                |
| Networking Systems                          | 10%  | -4%                            |
| Server Computing                            | -10% | -10%                           |
| Computing Accessories                       | 6%   | 14%                            |
| Audio-Video Systems                         | 20%  | 50%                            |
| Data Center Networking and Security         | 8%   | -17%                           |
| Wireless Networking                         | 10%  | 10%                            |
| Other Networking Equipment                  | 9%   | 2%                             |
| Power Equipment                             | 9%   | -12%                           |
| Wearable Devices                            | 24%  | 5%                             |
| Connectivity                                | 11%  | -13%                           |
| Home and Garden                             | 58%  | -12%                           |
| Games Consoles                              | 24%  | 23%                            |
| Smart Home and Office                       | 149% | -21%                           |
| Removable Storage                           | -25% | -40%                           |
| Electronics                                 | -17% | -38%                           |
| Unified Communications                      | -1%  | -15%                           |
| Terminals, Thin Clients and Points of Sales | 13%  | -10%                           |
| Scanner Imaging                             | -5%  | 1%                             |
| Tape Storage                                | -17% | 3%                             |
| Security                                    | -5%  | -22%                           |
| Photo and Video Cameras                     | -28% | -59%                           |
| eHealth Devices                             | -16% | 94%                            |
| Security Devices                            | 35%  | -50%                           |