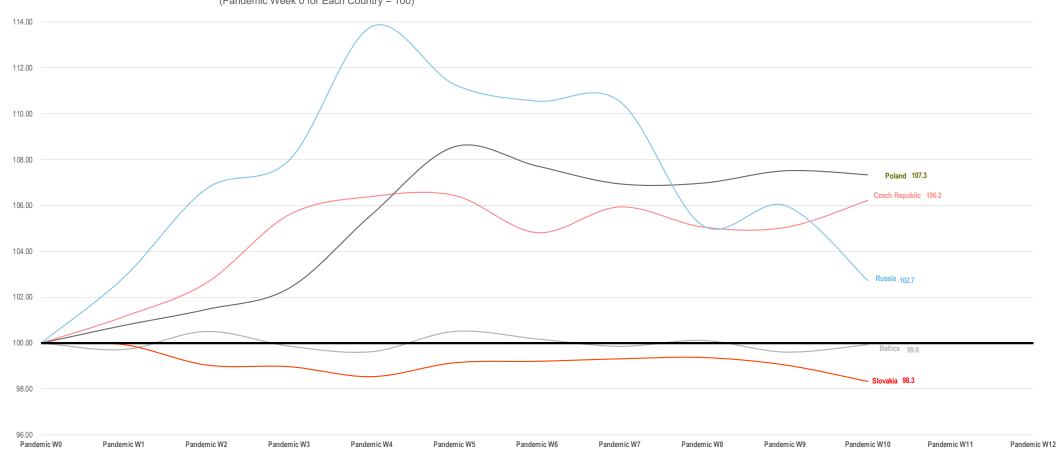

# **E EUROPE: POLAND GOES ABOVE 100**

Distribution sales translated at fixed € exchange rate and includes : Poland, Baltics, Czech Republic, Slovakia & Russia.

## **EASTERN EUROPE: ENCOURAGING TRENDS BUT RUSSIA CONTINUES SLIDE**

Distribution sales translated at fixed € exchange rate