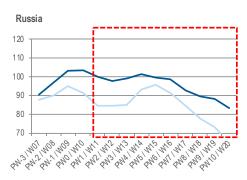

#### Russia growth Y/Y 4 weeks rolling avg

2020 — 2019 —

Distribution sales translated at fixed € exchange rate

## **EASTERN EUROPE: ENCOURAGING TRENDS BUT RUSSIA CONTINUES SLIDE**

Distribution sales translated at fixed € exchange rate