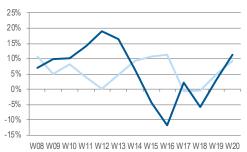

# ITALY AND FRANCE COMEBACK, STRONG GERMAN PERFORMANCE

#### Western Europe growth Y/Y 4 weeks rolling avg