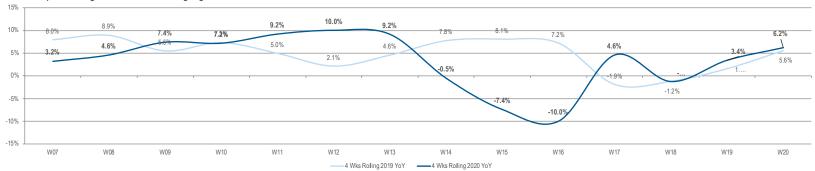

#### European Panel growth Y/Y 4 weeks rolling avg

Distribution sales translated at fixed € exchange rate and includes: UKI, Germany, Italy, France, Spain, Merged countries, Switzerland, Sweden, Austria, Belgium, Denmark, Portugal, Finland, Norway, Poland, Baltics, Czech Republic, Slovakia & Russia.

# WEEK 20: 180MN€ GROWTH YOY (13.5%) DRIVEN BY MOBILE COMPUTING

Distribution sales translated at fixed € exchange rate and includes: UKI, Germany, Italy, France, Spain, Merged countries, Switzerland, Sweden, Austria, Belgium, Denmark, Portugal, Finland, Norway, Poland, Baltics, Czech Republic, Slovakia & Russia.