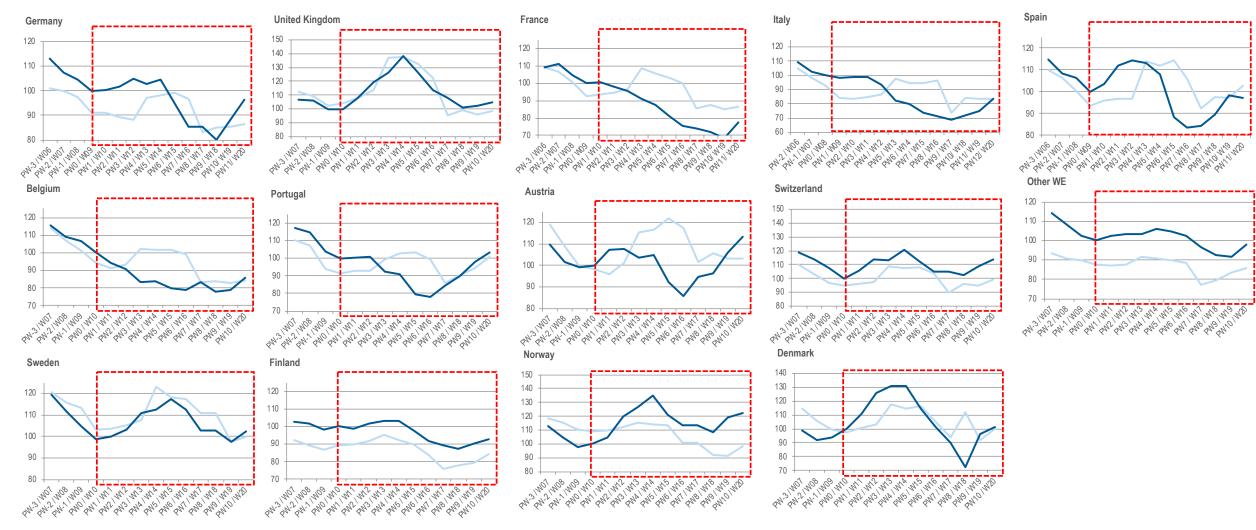

# GERMANY AND AUSTRIA BOTH CROSS THE LINE (POSITIVELY); SWEDEN (NEGATIVE)

Belgium growth Y/Y 4 weeks rolling avg

Sweden growth Y/Y 4 weeks rolling avg

United Kingdom growth Y/Y 4 weeks rolling

Portugal growth Y/Y 4 weeks rolling avg

Finland growth Y/Y 4 weeks rolling avg

France growth Y/Y 4 weeks rolling avg

Austria growth Y/Y 4 weeks rolling avg

Norway growth Y/Y 4 weeks rolling avg

Italy growth Y/Y 4 weeks rolling avg

Switzerland growth Y/Y 4 weeks rolling avg

Denmark growth Y/Y 4 weeks rolling avg

Spain growth Y/Y 4 weeks rolling avg

Other WE growth Y/Y 4 weeks rolling avg

2020

2019

Distribution sales translated at fixed € exchange rate

**CONTEXT COVID-19 Weekly Report** 

# POLAND STRONG; SLOVAKIA CROSSES THE LINE (POSITIVELY)