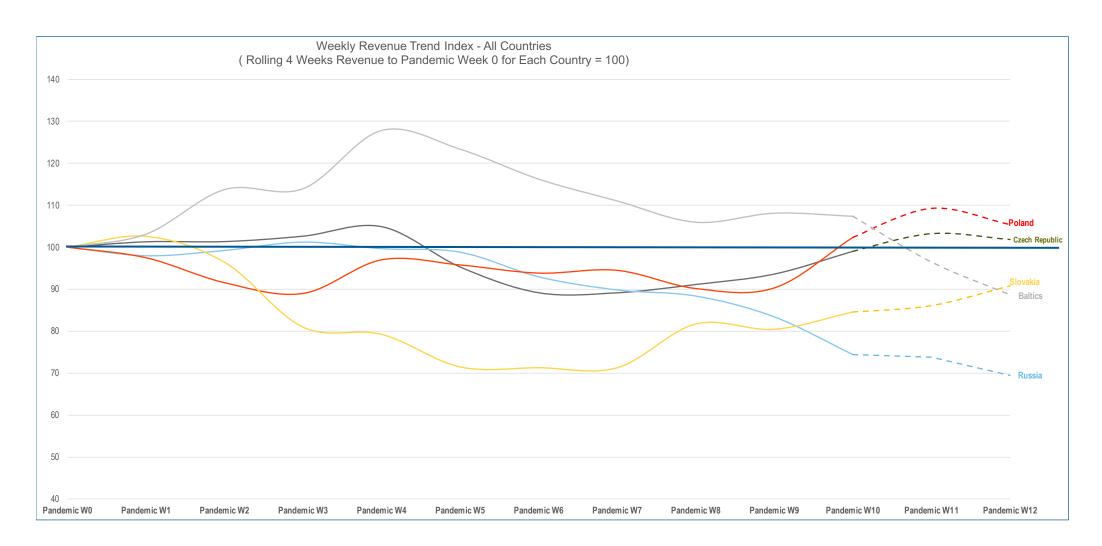

# **E EUROPE: POLAND GOES ABOVE 100**

Distribution sales translated at fixed € exchange rate and includes : Poland, Baltics, Czech Republic, Slovakia & Russia.

## **EASTERN EUROPE: ENCOURAGING TRENDS BUT RUSSIA CONTINUES SLIDE**

Distribution sales translated at fixed € exchange rate