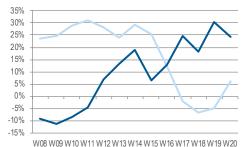

# POLAND STRONG; SLOVAKIA CROSSES THE LINE (POSITIVELY)

#### Poland growth Y/Y 4 weeks rolling avg