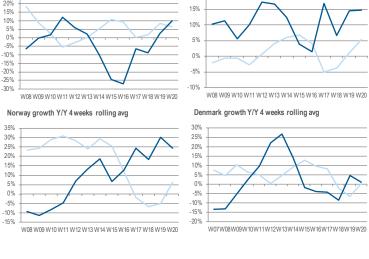

Finland growth Y/Y 4 weeks rolling avg

France growth Y/Y 4 weeks rolling avg

Austria growth Y/Y 4 weeks rolling avg

Norway growth Y/Y 4 weeks rolling avg

Italy growth Y/Y 4 weeks rolling avg

Switzerland growth Y/Y 4 weeks rolling avg

Denmark growth Y/Y 4 weeks rolling avg

Spain growth Y/Y 4 weeks rolling avg

Other WE growth Y/Y 4 weeks rolling avg

2020

2019

Distribution sales translated at fixed € exchange rate

**CONTEXT COVID-19 Weekly Report** 