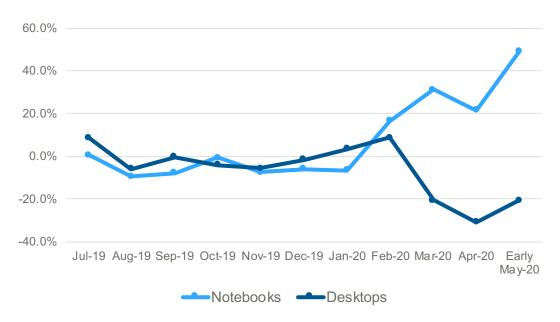

# EARLY MAY (WEEK 18-20): NOTEBOOKS MAINTAIN MOMENTUM, DESKTOPS DIVE

#### Y/Y volume growth, business-targeted PCs, W-E

- Early May (week 18-20) Y/Y business PC volumes
  - Notebooks +76%, to 484k units
  - Desktops -48%, to 95k units

**Notebooks**: strong Y/Y growth despite fewer trading days in the early-May 2020 period

#### Y/Y volume growth, consumer-targeted PCs, W-E

- Early May (week 18-20) Y/Y consumer PC volumes
  - Notebooks +49%, to 329k units
  - Desktops -21%, to 50k units