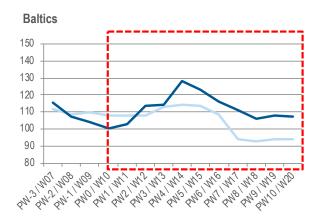

# POLAND STRONG; SLOVAKIA CROSSES THE LINE (POSITIVELY)

#### Baltics growth Y/Y 4 weeks rolling avg