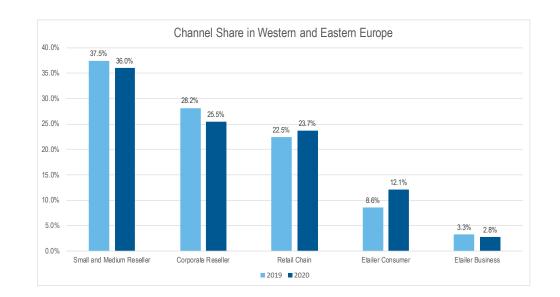

## **SECTOR/CATEGORY WEATHER MAPS**

4 week rolling revenue % growth/decline trends compared to prior year, plotted in 4 quadrants, Europe only (detailed report has country data)

04