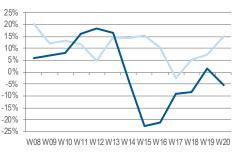

# GERMANY AND AUSTRIA BOTH CROSS THE LINE (POSITIVELY); SWEDEN (NEGATIVE)

Belgium growth Y/Y 4 weeks rolling avg

Sweden growth Y/Y 4 weeks rolling avg

United Kingdom growth Y/Y 4 weeks rolling

Portugal growth Y/Y 4 weeks rolling avg

Finland growth Y/Y 4 weeks rolling avg

France growth Y/Y 4 weeks rolling avg

Austria growth Y/Y 4 weeks rolling avg

Norway growth Y/Y 4 weeks rolling avg

Italy growth Y/Y 4 weeks rolling avg

Switzerland growth Y/Y 4 weeks rolling avg