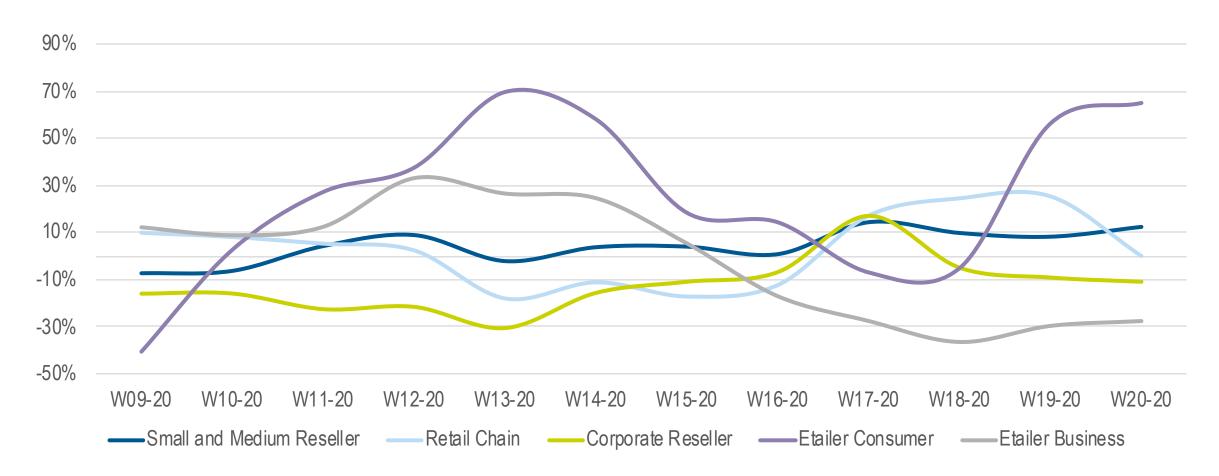

### **CHANNEL HEALTH**

4 week rolling revenue % growth/decline trends compared to prior year, in 3 business & 2 consumer channels, Europe only (detailed report has country data)