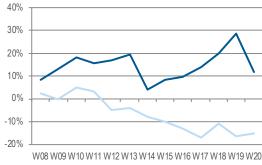

### **CHANNEL HEALTH**

4 week rolling revenue % growth/decline trends compared to prior year, in 3 business & 2 consumer channels, Europe only (detailed report has country data)

# WEEK 20: 2020 TREND FOLLOWING CLOSELY 2019; SUSTAINED MOMENTUM IN MOBILE COMPUTING