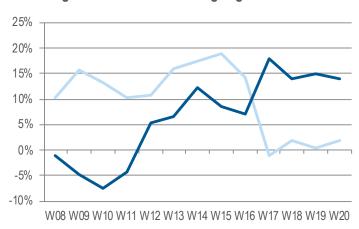

Finland growth Y/Y 4 weeks rolling avg

France growth Y/Y 4 weeks rolling avg

Austria growth Y/Y 4 weeks rolling avg

Norway growth Y/Y 4 weeks rolling avg

Italy growth Y/Y 4 weeks rolling avg

Switzerland growth Y/Y 4 weeks rolling avg