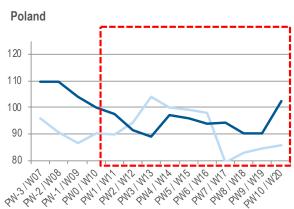

# POLAND STRONG; SLOVAKIA CROSSES THE LINE (POSITIVELY)

#### Poland growth Y/Y 4 weeks rolling avg

# **E EUROPE: POLAND GOES ABOVE 100**

Distribution sales translated at fixed € exchange rate and includes : Poland, Baltics, Czech Republic, Slovakia & Russia.