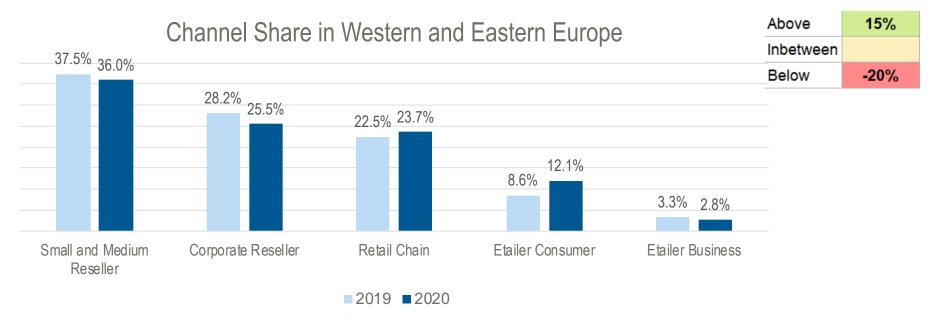

### **CHANNEL HEALTH**

4 week rolling revenue % growth/decline trends compared to prior year, in 3 business & 2 consumer channels, Europe only (detailed report has country data)