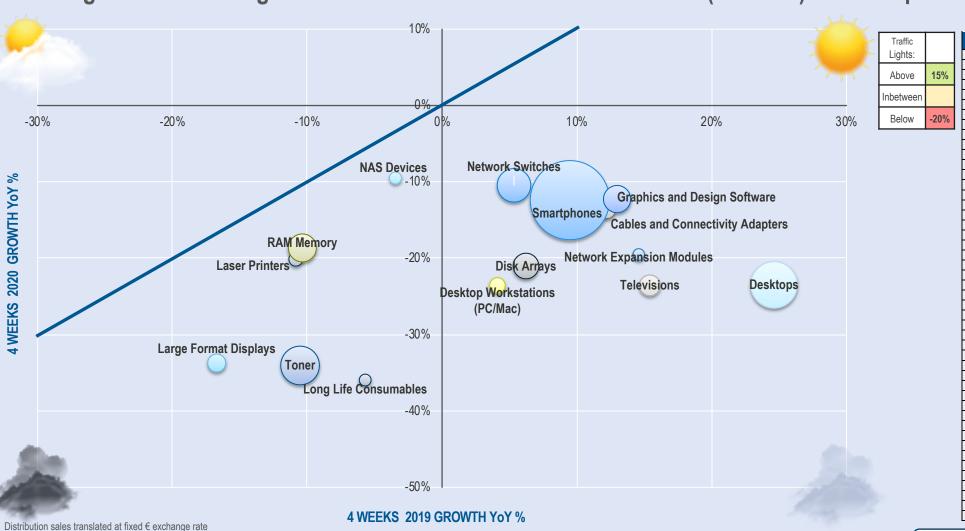

% |
| Cables and Connectivity Adapters           | 12%  | -14% |
| RAM Memory                                 | -10% | -19% |
| Network Expansion Modules                  | 15%  | -20% |
| Laser Printers                             | -11% | -20% |
| Disk Arrays                                | 6%   | -21% |
| Desktops                                   | 25%  | -23% |
| Televisions                                | 15%  | -24% |
| Desktop Workstations (PC/Mac)              | 4%   | -24% |
| Large Format Displays                      | -17% | -34% |
| Toner                                      | -11% | -34% |

Long Life Consumables

15%

## **CATEGORY TRENDS: TOP 15 BY % REVENUE DECLINE**



## % Change in sales through IT Distribution in €: 4 Weeks to Week 20 (17/05/20) vs same period 2019



| Category