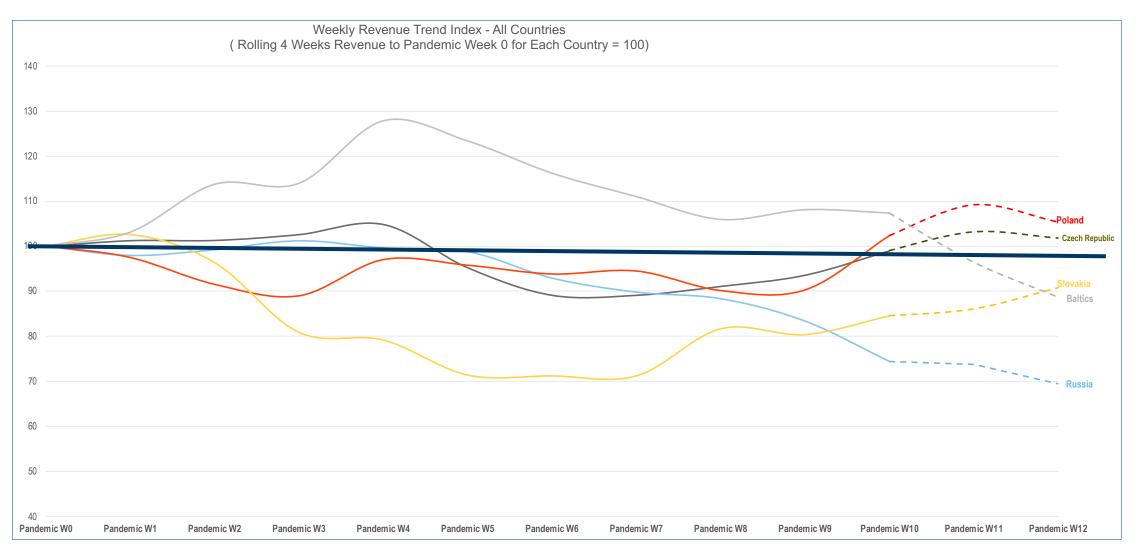

# W EUROPE: ENCOURAGING SIGNS BUT CAUTION FOR REMAINING WEEKS OF Q2

Weekly Revenue Trend Index - All Countries (Rolling 4 Weeks Revenue to Pandemic Week 0 for Each Country = 100)

Distribution sales translated at fixed € exchange rate and includes: UKI, Germany, Italy, France, Spain, Merged countries, Switzerland, Sweden, Austria, Belgium, Denmark, Portugal, Finland, Norway

# **E EUROPE: POLAND GOES ABOVE 100**

Distribution sales translated at fixed € exchange rate and includes : Poland, Baltics, Czech Republic, Slovakia & Russia.

## **EASTERN EUROPE: ENCOURAGING TRENDS BUT RUSSIA CONTINUES SLIDE**

Distribution sales translated at fixed € exchange rate