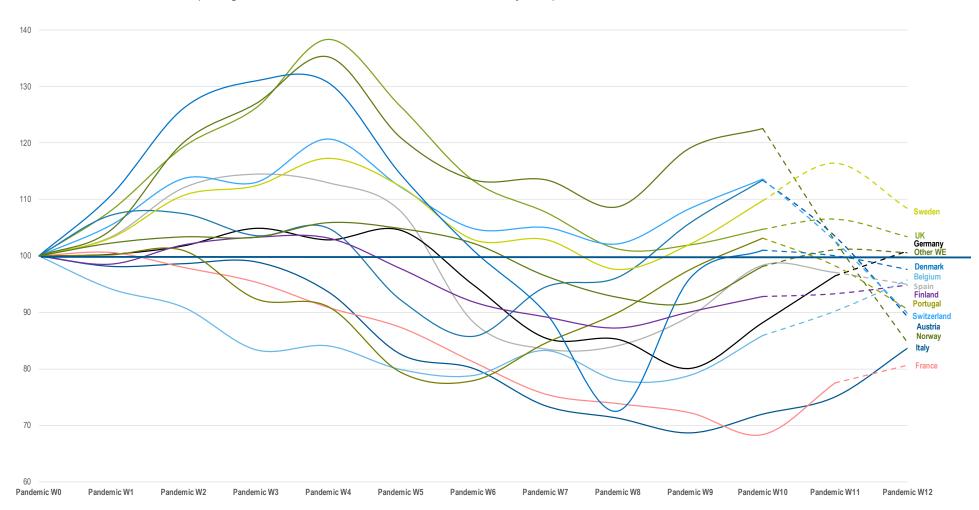

### REVENUE PANDEMIC INDEX

4 week rolling revenue trends based on pandemic calendar, revenue is base 100 in week 0 of pandemic, predictive indications, by country and region

03

# W EUROPE: ENCOURAGING SIGNS BUT CAUTION FOR REMAINING WEEKS OF Q2

Weekly Revenue Trend Index - All Countries (Rolling 4 Weeks Revenue to Pandemic Week 0 for Each Country = 100)

Distribution sales translated at fixed € exchange rate and includes: UKI, Germany, Italy, France, Spain, Merged countries, Switzerland, Sweden, Austria, Belgium, Denmark, Portugal, Finland, Norway