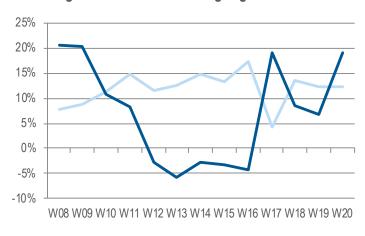

# ITALY AND FRANCE COMEBACK, STRONG GERMAN PERFORMANCE

#### Western Europe growth Y/Y 4 weeks rolling avg