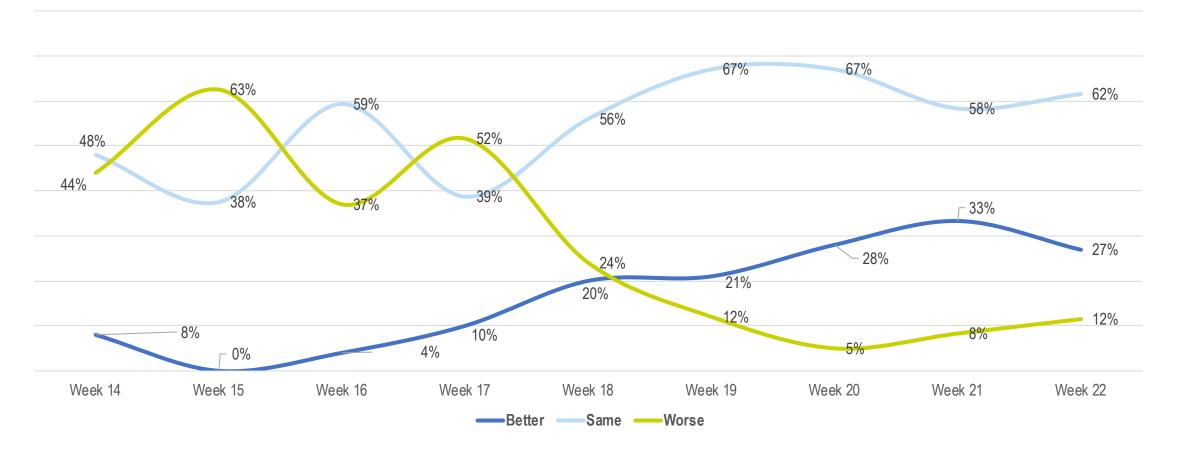

## CLIMATE SURVEY FEEDBACK – POSITIVE TRENDS THIS WEEK

How is the situation for the IT industry in your country (compared to last week)?

26 responses