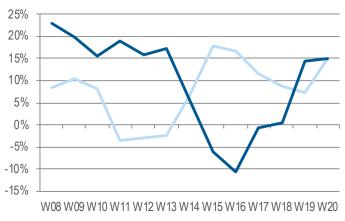

# ITALY AND FRANCE COMEBACK, STRONG GERMAN PERFORMANCE

#### Eastern Europe growth Y/Y 4 weeks rolling avg

Distribution sales translated at fixed € exchange rate and includes: UKI, Germany, Italy, France, Spain, Merged countries, Switzerland, Sweden, Austria, Belgium, Denmark, Portugal, Finland, Norway