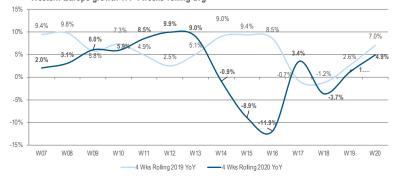

kly Revenue Trend - Western Europe

Weekly Revenue Trend Index (Rolling 4 Weeks Revenue to Pandemic Week 0 for Each Country = 100) Rolling 4 Week Periods



Weekly Revenue Trend EE

© 2020 CONTEXT CONFIDENTIAL // Not to be reproduced or disseminated without permission

**Back to Contents** 

## Weekly Revenue Trend - Eastern Europe

Weekly Revenue Trend Index (Rolling 4 Weeks Revenue to Pandemic Week 0 for Each Country = 100)
Rolling 4 Week Periods











Weekly %YoY Trend - Sum

© 2020 CONTEXT CONFIDENTIAL // Not to be reproduced or disseminated without permission

Back to Contents

#### Weekly %YoY Trend

% Change in sales through IT Distribution in Euros Rolling 4 Week Periods

#### European Panel growth Y/Y 4 weeks rolling avg



#### Western Europe growth Y/Y 4 weeks rolling avg



#### Eastern Europe growth Y/Y 4 weeks rolling avg



Weekly %YoY Trend - WE

© 2020 CONTEXT CONFIDENTIAL // Not to be reproduced or disseminated without permission

Back to Contents

#### Weekly %YoY Trend - Western Europe









W08 W09 W10 W11 W12 W13 W14 W15 W16 W17 W18 W19 W20

Weekly %YoY Trend - EE

© 2020 CONTEXT CONFIDENTIAL // Not to be reproduced or disseminated without permission

**Back to Contents** 

## Weekly %YoY Trend - Eastern Europe

% Change in sales through IT Distribution in Euros Rolling 4 Week Periods

#### Poland growth Y/Y 4 weeks rolling avg



#### Czech Republic growth Y/Y 4 weeks rolling avg



#### Slovakia growth Y/Y 4 weeks rolling avg



#### Baltics growth Y/Y 4 weeks rolling avg



Russia growth Y/Y 4 weeks rolling avg



Top Growth Industry

© 2020