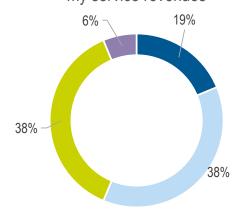

## **SERVICE REVENUES**

How have your service revenues fared since the start of the pandemic?

24 responses

The most important factor which has positively impacted my service revenues

- Better marketing efforts by our teams to make people value the services we can provide
- The priority for customers of keeping their existing IT installations going
- The type of products which have been sold during the pandemic
- We do not have service revenues