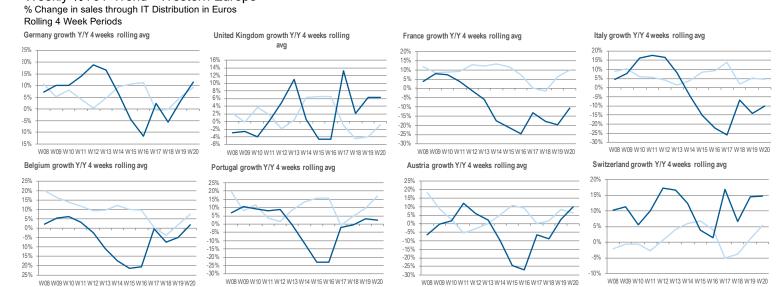

# GERMANY AND AUSTRIA BOTH CROSS THE LINE (POSITIVELY); SWEDEN (NEGATIVE)

Belgium growth Y/Y 4 weeks rolling avg

Sweden growth Y/Y 4 weeks rolling avg

United Kingdom growth Y/Y 4 weeks rolling

Portugal growth Y/Y 4 weeks rolling avg

Finland growth Y/Y 4 weeks rolling avg

France growth Y/Y 4 weeks rolling avg

Austria growth Y/Y 4 weeks rolling avg

Norway growth Y/Y 4 weeks rolling avg

Italy growth Y/Y 4 weeks rolling avg

Switzerland growth Y/Y 4 weeks rolling avg

Denmark growth Y/Y 4 weeks rolling avg

Spain growth Y/Y 4 weeks rolling avg

Other WE growth Y/Y 4 weeks rolling avg

2020

2019

Distribution sales translated at fixed € exchange rate

**CONTEXT COVID-19 Weekly Report** 