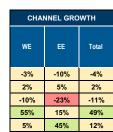

### **CHANNEL HEALTH**

4 week rolling revenue % growth/decline trends compared to prior year, in 3 business & 2 consumer channels, Europe only (detailed report has country data)