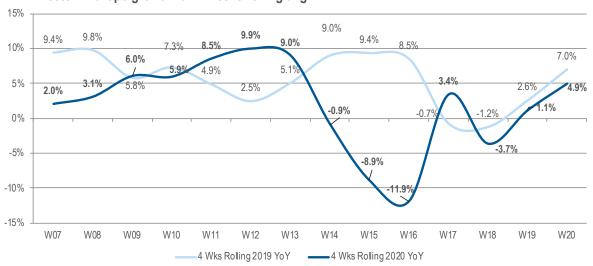

# WEEK 20: 2020 TREND FOLLOWING CLOSELY 2019; SUSTAINED MOMENTUM IN MOBILE COMPUTING

#### European Panel growth Y/Y 4 weeks rolling avg

Distribution sales translated at fixed € exchange rate and includes: UKI, Germany, Italy, France, Spain, Merged countries, Switzerland, Sweden, Austria, Belgium, Denmark, Portugal, Finland, Norway, Poland, Baltics, Czech Republic, Slovakia & Russia.