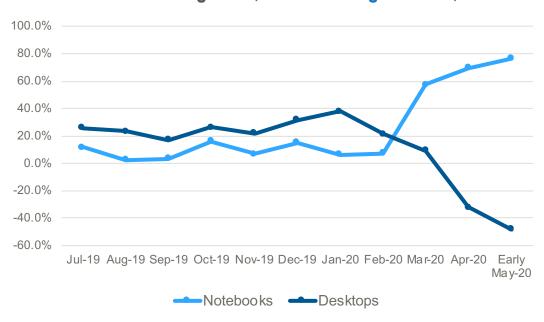

# EARLY MAY (WEEK 18-20): NOTEBOOKS MAINTAIN MOMENTUM, DESKTOPS DIVE

#### Y/Y volume growth, business-targeted PCs, W-E

- Early May (week 18-20) Y/Y business PC volumes
  - Notebooks +76%, to 484k units
  - Desktops -48%, to 95k units

**Notebooks**: strong Y/Y growth despite fewer trading days in the early-May 2020 period

#### Y/Y volume growth, consumer-targeted PCs, W-E

- Early May (week 18-20) Y/Y consumer PC volumes
  - Notebooks +49%, to 329k units
  - Desktops -21%, to 50k units