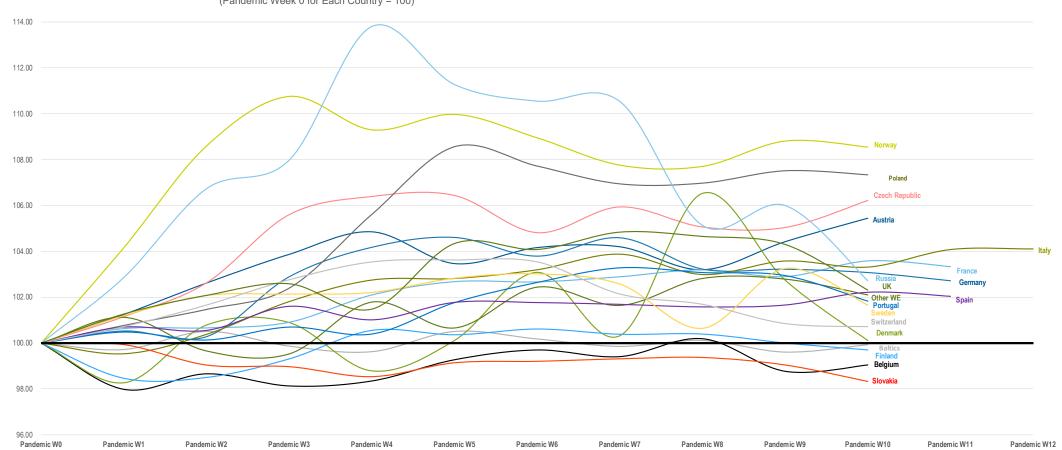

# W EUROPE: ENCOURAGING SIGNS BUT CAUTION FOR REMAINING WEEKS OF Q2

Weekly Revenue Trend Index - All Countries (Rolling 4 Weeks Revenue to Pandemic Week 0 for Each Country = 100)

Distribution sales translated at fixed € exchange rate and includes: UKI, Germany, Italy, France, Spain, Merged countries, Switzerland, Sweden, Austria, Belgium, Denmark, Portugal, Finland, Norway

# W EUROPE: POSITIVE WEEK IN GERMANY, FRANCE & ITALY

Distribution sales translated at fixed € exchange rate