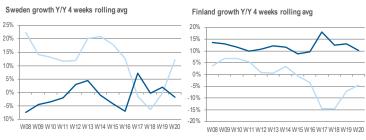

# GERMANY AND AUSTRIA BOTH CROSS THE LINE (POSITIVELY); SWEDEN (NEGATIVE)

Belgium growth Y/Y 4 weeks rolling avg

Sweden growth Y/Y 4 weeks rolling avg

United Kingdom growth Y/Y 4 weeks rolling

Portugal growth Y/Y 4 weeks rolling avg

Finland growth Y/Y 4 weeks rolling avg

France growth Y/Y 4 weeks rolling avg

Austria growth Y/Y 4 weeks rolling avg

Norway growth Y/Y 4 weeks rolling avg

Italy growth Y/Y 4 weeks rolling avg

Switzerland growth Y/Y 4 weeks rolling avg

Denmark growth Y/Y 4 weeks rolling avg

Spain growth Y/Y 4 weeks rolling avg

Other WE growth Y/Y 4 weeks rolling avg

2020

2019

Distribution sales translated at fixed € exchange rate

**CONTEXT COVID-19 Weekly Report** 