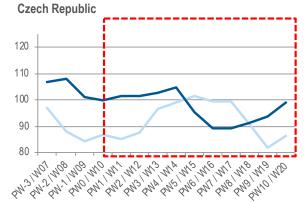

#### Czech Republic growth Y/Y 4 weeks rolling avg

Slovakia growth Y/Y 4 weeks rolling avg

# **E EUROPE: POLAND GOES ABOVE 100**

Distribution sales translated at fixed € exchange rate and includes : Poland, Baltics, Czech Republic, Slovakia & Russia.