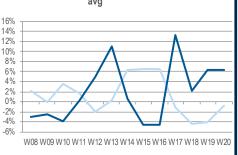

# EARLY MAY (WEEK 18-20): NOTEBOOKS MAINTAIN MOMENTUM, DESKTOPS DIVE

#### Y/Y volume growth, business-targeted PCs, W-E

- Early May (week 18-20) Y/Y business PC volumes
  - Notebooks +76%, to 484k units
  - Desktops -48%, to 95k units

**Notebooks**: strong Y/Y growth despite fewer trading days in the early-May 2020 period

#### Y/Y volume growth, consumer-targeted PCs, W-E

- Early May (week 18-20) Y/Y consumer PC volumes
  - Notebooks +49%, to 329k units
  - Desktops -21%, to 50k units