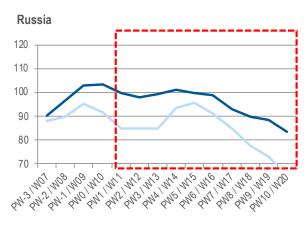

#### Russia growth Y/Y 4 weeks rolling avg

2020 — 2019 —

Distribution sales translated at fixed € exchange rate

## **EASTERN EUROPE: ENCOURAGING TRENDS BUT RUSSIA CONTINUES SLIDE**

Distribution sales translated at fixed € exchange rate