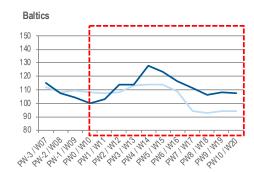

m EE

Back to Contents

Weekly Notebooks ASP Trend
Weekly ASP Trend Index (Pandemic Week 0 for Each Country = 100)

Weekly ASP Trend Index - All Countries (Pandemic Week 0 for Each Country = 100)



Weekly Revenue Trend WE

© 2020 CONTEXT CONFIDENTIAL // Not to be reproduced or disseminated without permission

Back to Contents

#### Weekly Revenue Trend - Western Europe

Weekly Revenue Trend Index (Rolling 4 Weeks Revenue to Pandemic Week 0 for Each Country = 100) Rolling 4 Week Periods



Weekly Revenue Trend EE

© 2020 CONTEXT CONFIDENTIAL // Not to be reproduced or disseminated without permission

**Back to Contents** 

## Weekly Revenue Trend - Eastern Europe

Weekly Revenue Trend Index (Rolling 4 Weeks Revenue to Pandemic Week 0 for Each Country = 100)
Rolling 4 Week Periods











Weekly %YoY Trend - Sum

© 2020 CONTEXT CONFIDENTIAL // Not to be reproduced or disseminated without permission

Back to Contents

#### Weekly %YoY Trend

% Change in sales through IT Distribution in Euros Rolling 4 Week Periods

#### European Panel growth Y/Y 4 weeks rolling avg



#### Western Europe growth Y/Y 4 weeks rolling avg



#### Eastern Europe growth Y/Y 4 weeks rolling avg



Weekly %YoY Trend - WE

© 2020 CONTEXT CONFIDENTIAL // Not to be reproduced or disseminated without permission

Back to Contents

#### Weekly %YoY Trend - Western Europe









W08 W09 W10 W11 W12 W13 W14 W15 W16 W17 W18 W19 W20

Weekly %YoY Trend - EE

© 2020 CONTEXT CONFIDENTIAL // Not to be reproduced or disseminated without permission

**Back to Contents** 

## Weekly %YoY Trend - Eastern Europe