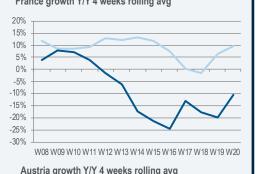

# ITALY AND FRANCE COMEBACK, STRONG GERMAN PERFORMANCE

Finland growth Y/Y 4 weeks rolling avg

France growth Y/Y 4 weeks rolling avg

Austria growth Y/Y 4 weeks rolling avg

Norway growth Y/Y 4 weeks rolling avg

Italy growth Y/Y 4 weeks rolling avg

Switzerland growth Y/Y 4 weeks rolling avg