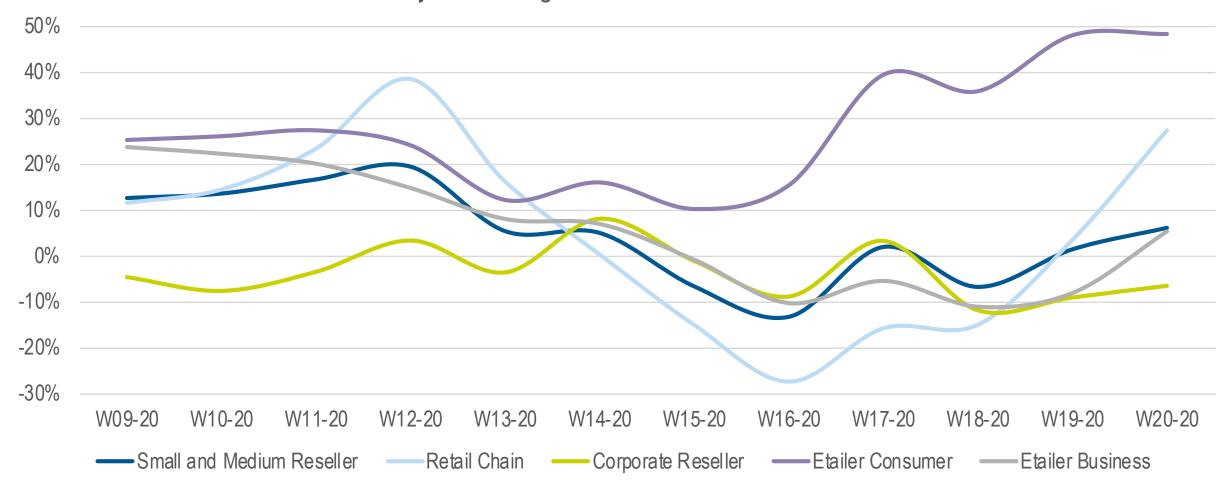

### **CHANNEL HEALTH**

4 week rolling revenue % growth/decline trends compared to prior year, in 3 business & 2 consumer channels, Europe only (detailed report has country data)