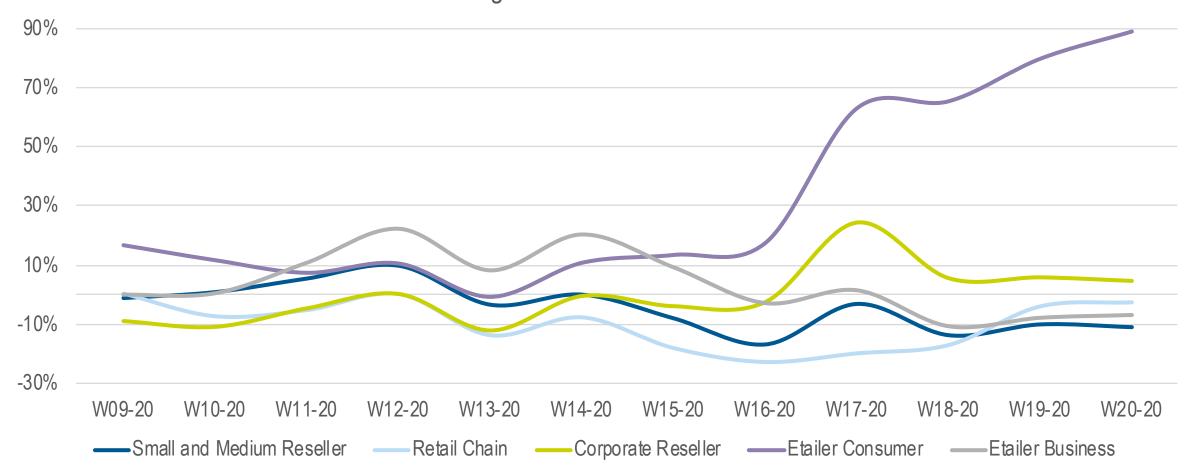

### **CHANNEL HEALTH**

4 week rolling revenue % growth/decline trends compared to prior year, in 3 business & 2 consumer channels, Europe only (detailed report has country data)