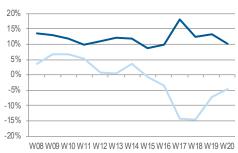

# W EUROPE: ENCOURAGING SIGNS BUT CAUTION FOR REMAINING WEEKS OF Q2

Weekly Revenue Trend Index - All Countries (Rolling 4 Weeks Revenue to Pandemic Week 0 for Each Country = 100)

Distribution sales translated at fixed € exchange rate and includes: UKI, Germany, Italy, France, Spain, Merged countries, Switzerland, Sweden, Austria, Belgium, Denmark, Portugal, Finland, Norway