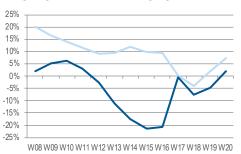

# ITALY AND FRANCE COMEBACK, STRONG GERMAN PERFORMANCE

#### Eastern Europe growth Y/Y 4 weeks rolling avg

Distribution sales translated at fixed € exchange rate and includes: UKI, Germany, Italy, France, Spain, Merged countries, Switzerland, Sweden, Austria, Belgium, Denmark, Portugal, Finland, Norway

Includes: Poland, Baltics, Czech Republic, Slovakia & Russia.