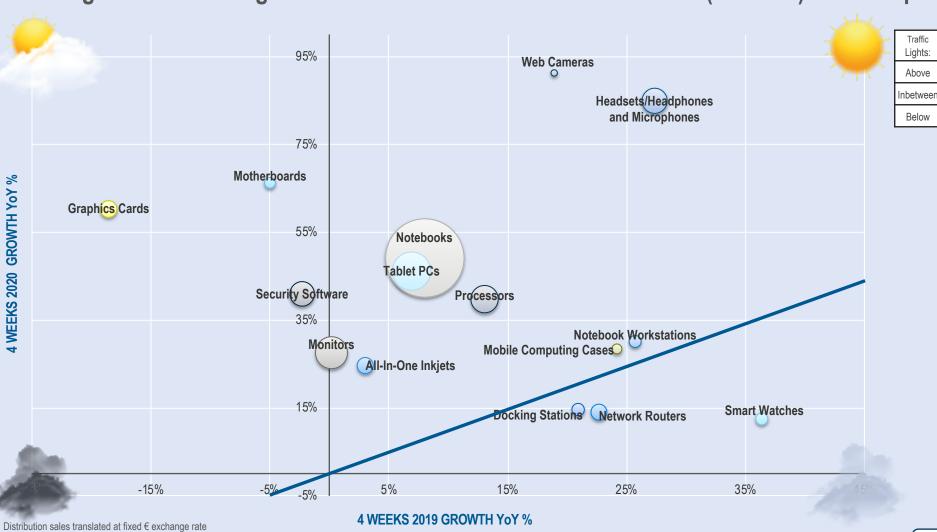

## **CATEGORY TRENDS: TOP 15 BY % REVENUE GROWTH**

### % Change in sales through IT Distribution in €: 4 Weeks to Week 20 (17/05/20) vs same period 2019

| Category                                   | 2020 | 2020 |
|--------------------------------------------|------|------|
| Web Cameras                                | 19%  | 91%  |
| Headsets/Headphones and Microphones        | 27%  | 85%  |
| Motherboards                               | -5%  | 66%  |
| Graphics Cards                             | -19% | 60%  |
| Notebooks                                  | 8%   | 49%  |
| Tablet PCs                                 | 7%   | 46%  |
| Security Software                          | -2%  | 41%  |
| Processors                                 | 13%  | 40%  |
| Notebook Workstations                      | 26%  | 30%  |
| Mobile Computing Cases                     | 24%  | 28%  |
| Monitors                                   | 0%   | 28%  |
| All-In-One Inkjets                         | 3%   | 25%  |
| Docking Stations                           | 21%  | 15%  |
| Network Routers                            | 23%  | 14%  |
| Smart Watches                              | 36%  | 12%  |
| Keyboards and Keypads                      | 2%   | 10%  |
| Wireless Access Points                     | 13%  | 6%   |
| Virtualisation Software                    | 6%   | 6%   |
| Ink Cartridges and Tanks                   | 4%   | 5%   |
| Mice                                       | 12%  | 2%   |
| Network Management and Security Appliances | -3%  | 2%   |
| Transceivers                               | 14%  | 1%   |
| Office Applications Software               | 19%  | -2%  |
| Servers (PC/Mac)                           | -15% | -3%  |
| Other Software and Licences                | -18% | -3%  |
| Network Management Software                | 21%  | -3%  |
| Data Management Software                   | 2%   | -4%  |
| Uninterruptable Power Supplies (UPS)       | 2%   | -4%  |
| Warranties and Services                    | 8%   | -4%  |
| Database Management Software               | -10% | -8%  |
| All-in-One Lasers                          | -10% | -8%  |
| Operating Systems Software                 | 19%  | -9%  |
| NAS Devices                                | -3%  | -9%  |
| Network Switches                           | 5%   | -10% |
| Graphics and Design Software               | 13%  | -12% |
| Smartphones                                | 9%   | -12% |
| Cables and Connectivity Adapters           | 12%  | -14% |
| RAM Memory                                 | -10% | -19% |
| Network Expansion Modules                  | 15%  | -20% |
| Laser Printers                             | -11% | -20% |
| Disk Arrays                                | 6%   | -21% |
| Desktops                                   | 25%  | -23% |
| Televisions                                | 15%  | -24% |
| Desktop Workstations (PC/Mac)              | 4%   | -24% |
| Large Format Displays                      | -17% | -34% |
| Toner                                      | -11% | -34% |