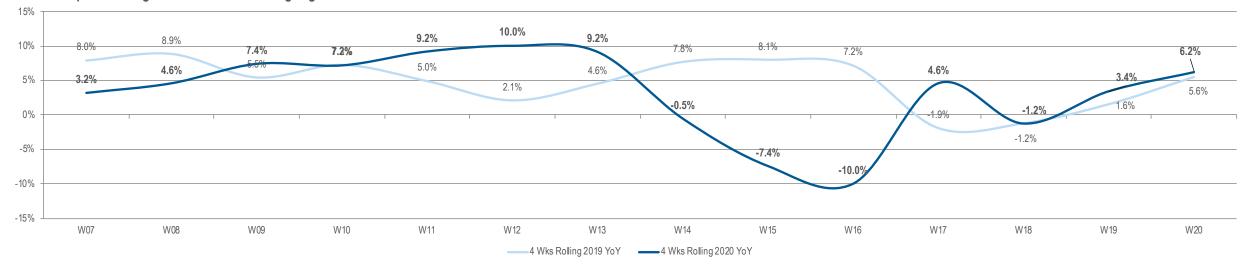

# WEEK 20: 2020 TREND FOLLOWING CLOSELY 2019; SUSTAINED MOMENTUM IN MOBILE COMPUTING

#### European Panel growth Y/Y 4 weeks rolling avg

Distribution sales translated at fixed € exchange rate and includes: UKI, Germany, Italy, France, Spain, Merged countries, Switzerland, Sweden, Austria, Belgium, Denmark, Portugal, Finland, Norway, Poland, Baltics, Czech Republic, Slovakia & Russia.