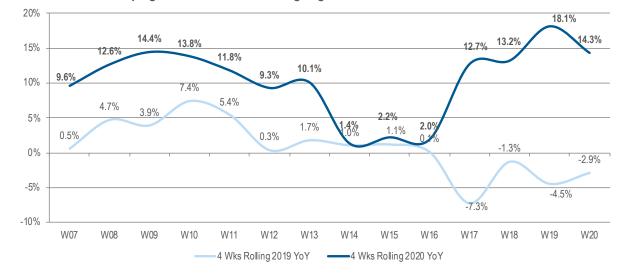

# WEEK 20: 180MN€ GROWTH YOY (13.5%) DRIVEN BY MOBILE COMPUTING

Distribution sales translated at fixed € exchange rate and includes: UKI, Germany, Italy, France, Spain, Merged countries, Switzerland, Sweden, Austria, Belgium, Denmark, Portugal, Finland, Norway, Poland, Baltics, Czech Republic, Slovakia & Russia.

# EARLY MAY (WEEK 18-20): NOTEBOOKS MAINTAIN MOMENTUM, DESKTOPS DIVE