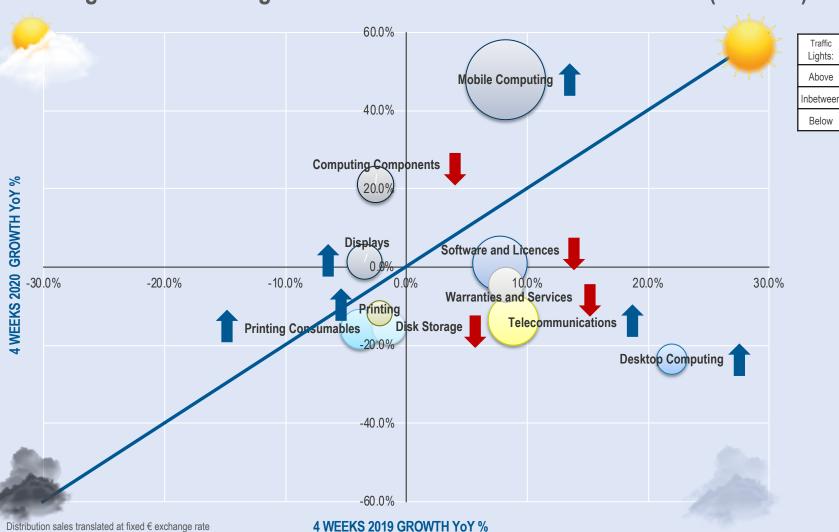

### **INDUSTRY SECTOR TRENDS: TOP 10 BY REVENUE IN EUROS**

### % Change in sales through IT Distribution in €: 4 Weeks to Week 20 (17/05/20) vs same period 2019

| Industry Sector                             | 2019 | 2020                           |
|---------------------------------------------|------|--------------------------------|
| Mobile Computing                            | 8%   | 48%                            |
| Software and Licences                       | 8%   | 1%                             |
| Printing Consumables                        | -4%  | -16%                           |
| Telecommunications                          | 9%   | -14%                           |
| Warranties and Services                     | 8%   | -4%                            |
| Disk Storage                                | -1%  | -4%                            |
| Computing Components                        | -3%  | 21%                            |
| Displays                                    | -3%  | 1%                             |
| Displays  Desktop Computing                 | 22%  | -24%                           |
|                                             | -2%  | - <b>24</b> / <b>6</b><br>-12% |
| Printing                                    |      |                                |
| Networking Systems                          | 10%  | -4%                            |
| Server Computing                            | -10% | -10%                           |
| Computing Accessories                       | 6%   | 14%                            |
| Audio-Video Systems                         | 20%  | 50%                            |
| Data Center Networking and Security         | 8%   | -17%                           |
| Wireless Networking                         | 10%  | 10%                            |
| Other Networking Equipment                  | 9%   | 2%                             |
| Power Equipment                             | 9%   | -12%                           |
| Wearable Devices                            | 24%  | 5%                             |
| Connectivity                                | 11%  | -13%                           |
| Home and Garden                             | 58%  | -12%                           |
| Games Consoles                              | 24%  | 23%                            |
| Smart Home and Office                       | 149% | -21%                           |
| Removable Storage                           | -25% | -40%                           |
| Electronics                                 | -17% | -38%                           |
| Unified Communications                      | -1%  | -15%                           |
| Terminals, Thin Clients and Points of Sales | 13%  | -10%                           |
| Scanner Imaging                             | -5%  | 1%                             |
| Tape Storage                                | -17% | 3%                             |
| Security                                    | -5%  | -22%                           |
| Photo and Video Cameras                     | -28% | -59%                           |
| eHealth Devices                             | -16% | 94%                            |
| Security Devices                            | 35%  | -50%                           |