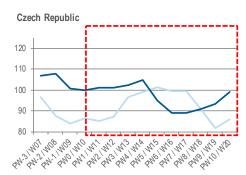

#### Czech Republic growth Y/Y 4 weeks rolling avg

Slovakia growth Y/Y 4 weeks rolling avg

# **E EUROPE: POLAND GOES ABOVE 100**

Distribution sales translated at fixed € exchange rate and includes : Poland, Baltics, Czech Republic, Slovakia & Russia.