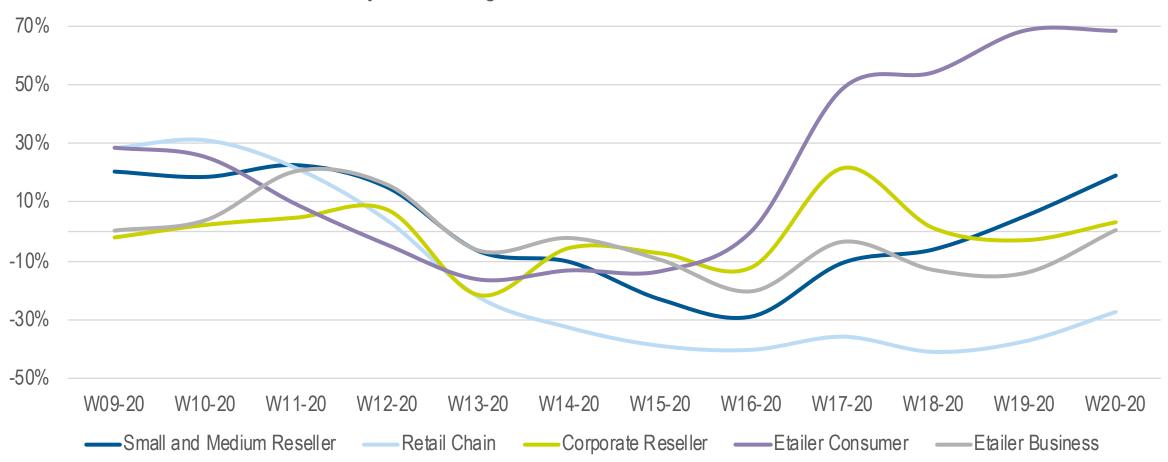

### **CHANNEL HEALTH**

4 week rolling revenue % growth/decline trends compared to prior year, in 3 business & 2 consumer channels, Europe only (detailed report has country data)