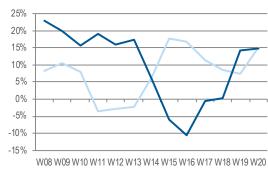

# GERMANY AND AUSTRIA BOTH CROSS THE LINE (POSITIVELY); SWEDEN (NEGATIVE)

Belgium growth Y/Y 4 weeks rolling avg

Sweden growth Y/Y 4 weeks rolling avg

United Kingdom growth Y/Y 4 weeks rolling

Portugal growth Y/Y 4 weeks rolling avg