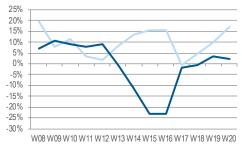

## **US DIVERGES FROM WESTERN EUROPE**

# Global Distribution Update – Covid-19 Weekly Report

**Total Distribution Trends US and Europe** 

#### US & EUROPE DISTRIBUTION SALES - ROLLING 4 WEEKS GROWTH/DECLINE %

Distribution sales, 4 week rolling revenues based on \$ (US) and € fixed rate (Europe)