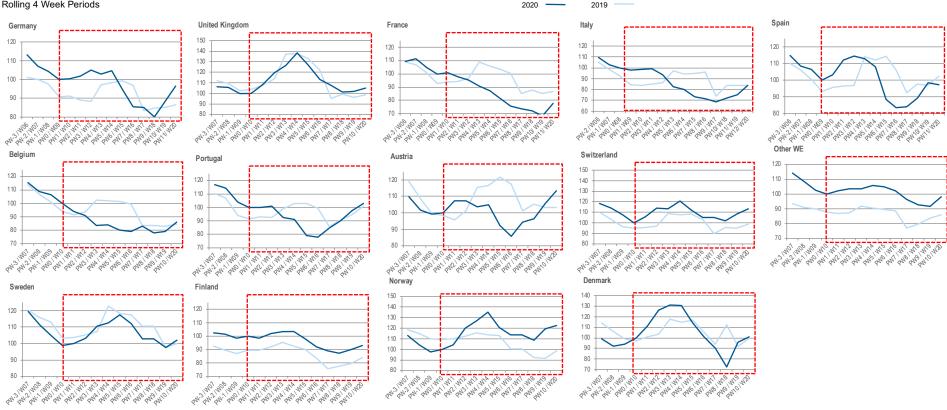

## **US DIVERGES FROM WESTERN EUROPE**

# Global Distribution Update – Covid-19 Weekly Report

**Total Distribution Trends US and Europe** 

#### US & EUROPE DISTRIBUTION SALES - ROLLING 4 WEEKS GROWTH/DECLINE %

Distribution sales, 4 week rolling revenues based on \$ (US) and € fixed rate (Europe)