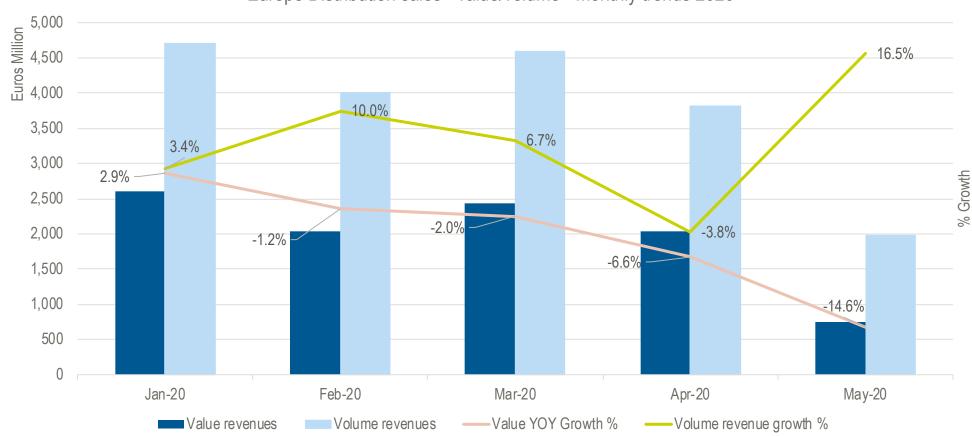

# **VALUE/VOLUME DIFFERENTIAL ACCENTUATES IN MAY**

Distribution sales translated at fixed € exchange rate

## ALL THREE PARTS OF VALUE BUSINESS TURN DOWNWARDS IN MAY

Distribution sales translated at fixed € exchange rate