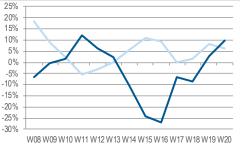

# GERMANY AND AUSTRIA BOTH CROSS THE LINE (POSITIVELY); SWEDEN (NEGATIVE)

Belgium growth Y/Y 4 weeks rolling avg

Sweden growth Y/Y 4 weeks rolling avg

United Kingdom growth Y/Y 4 weeks rolling

Portugal growth Y/Y 4 weeks rolling avg

Finland growth Y/Y 4 weeks rolling avg

France growth Y/Y 4 weeks rolling avg

Austria growth Y/Y 4 weeks rolling avg

Norway growth Y/Y 4 weeks rolling avg

Italy growth Y/Y 4 weeks rolling avg

Switzerland growth Y/Y 4 weeks rolling avg