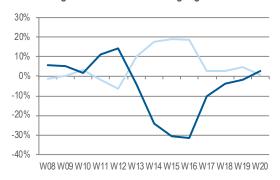

Finland growth Y/Y 4 weeks rolling avg

France growth Y/Y 4 weeks rolling avg

Austria growth Y/Y 4 weeks rolling avg

Norway growth Y/Y 4 weeks rolling avg

Italy growth Y/Y 4 weeks rolling avg

Switzerland growth Y/Y 4 weeks rolling avg