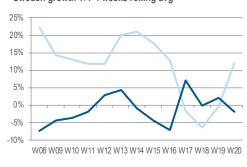

# WEEK 20: 2020 TREND FOLLOWING CLOSELY 2019; SUSTAINED MOMENTUM IN MOBILE COMPUTING

#### European Panel growth Y/Y 4 weeks rolling avg

Distribution sales translated at fixed € exchange rate and includes: UKI, Germany, Italy, France, Spain, Merged countries, Switzerland, Sweden, Austria, Belgium, Denmark, Portugal, Finland, Norway, Poland, Baltics, Czech Republic, Slovakia & Russia.

# WEEK 20: 180MN€ GROWTH YOY (13.5%) DRIVEN BY MOBILE COMPUTING

Distribution sales translated at fixed € exchange rate and includes: UKI, Germany, Italy, France, Spain, Merged countries, Switzerland, Sweden, Austria, Belgium, Denmark, Portugal, Finland, Norway, Poland, Baltics, Czech Republic, Slovakia & Russia.