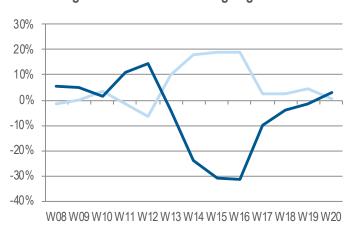

# GERMANY AND AUSTRIA BOTH CROSS THE LINE (POSITIVELY); SWEDEN (NEGATIVE)

Belgium growth Y/Y 4 weeks rolling avg

Sweden growth Y/Y 4 weeks rolling avg

United Kingdom growth Y/Y 4 weeks rolling

Portugal growth Y/Y 4 weeks rolling avg