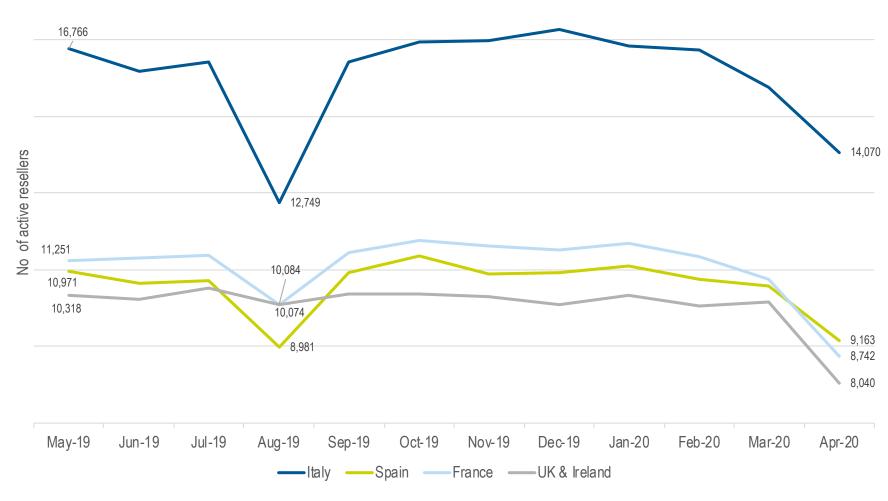

Retail Chain              |  |

| EASTERN EUROPE |        |                   |         |          |
|----------------|--------|-------------------|---------|----------|
| Russia         | Poland | Czech<br>Republic | Baltics | Slovakia |
| -9%            | -22%   | -17%              | -22%    | 76%      |
| -4%            | 23%    | 2%                | 7%      | -9%      |
| -31%           | 41%    | -36%              | -35%    | -52%     |
| -7%            | 47%    | 7%                | 85%     | -14%     |
| 76%            | 21%    | 58%               | 44%     | -9%      |

Above 15%
Inbetween
Below -20%

Distribution sales translated at fixed € exchange rate

# **ACTIVE RESELLERS PLUNGE TO CLOSE TO OR BELOW AUGUST LEVELS IN APRIL**



Reseller activity - Italy, Spain, France and UKI



Reseller numbers showing active resellers sold to by distribution in each monthly period



## ITALY: V CURVE IN SMR







Distribution 4 week rolling sales, translated at fixed € exchange rate



### **GERMANY V CURVE RETAIL**



# Germany: Channel growth/decline Week 9 to Week 20



Distribution 4 week rolling sales, translated at fixed € exchange rate



# **UK: BACKWARDS L CURVE IN ETAILER CONSUMER**



UK: Channel growth/decline Week 9 to Week 20



Distribution 4 week rolling sales, translated at fixed  $\in$  exchange rate



### POLAND: L CURVE CORPORATE RESELLER



Poland: Channel growth/decline Week 9 to Week 20



Distribution 4 week rolling sales, translated at fixed € exchange rate



# **SWEDEN: MINI V CURVE IN RETAIL**



Sweden: Channel growth/decline Week 9 to Week 20