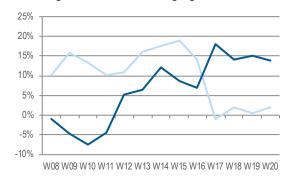

# POLAND STRONG; SLOVAKIA CROSSES THE LINE (POSITIVELY)

#### Poland growth Y/Y 4 weeks rolling avg