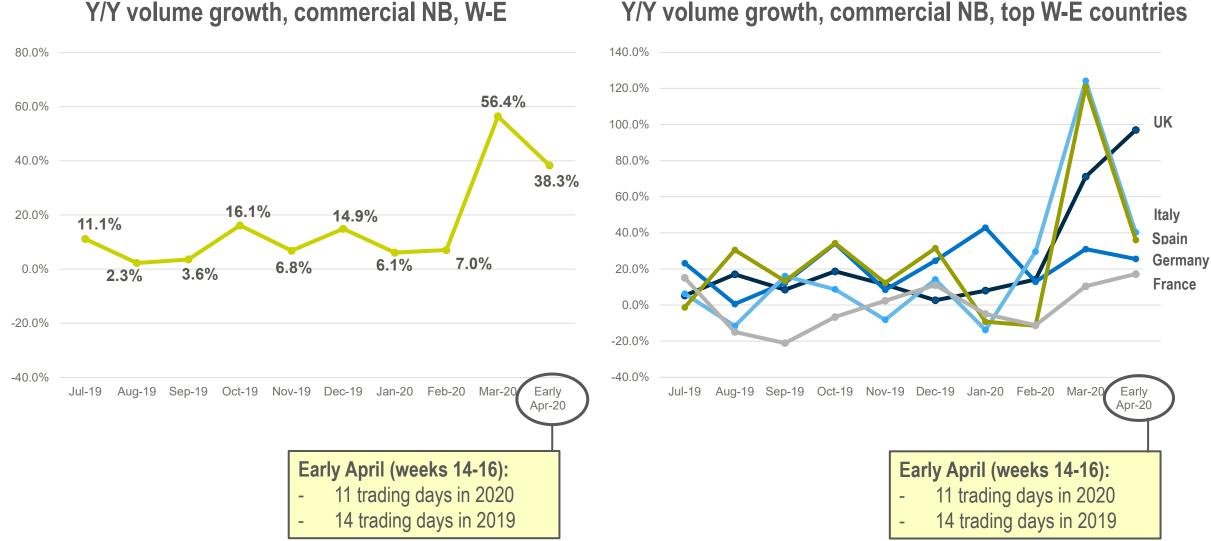

### PCS: EARLY APRIL NB GROWTH SLOWS... BUT REACHES +38% DESPITE FEWER DAYS

### Y/Y volume growth, commercial NB, top W-E countries

Source CONTEXT SalesWatch © 2020 CONTEXT CONFIDENTIAL // Not to be reproduced or disseminated without permission // Data not adjusted for trading days // Revenue based on fixed FX rates