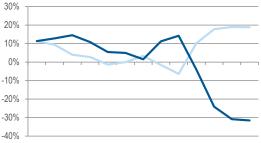

W06 W07 W08 W09 W10 W11 W12 W13 W14 W15 W16

#### Belgium growth Y/Y 4 weeks rolling avg



#### Denmark growth Y/Y 4 weeks rolling avg



W04 W05 W06 W07 W08 W09 W10 W11 W12 W13 W14 W15 W16



20% 15% 10% 5% 0% -5%

W04 W05 W06 W07 W08 W09 W10 W11 W12 W13 W14 W15 W16

Finland growth Y/Y 4 weeks rolling avg

Other WE growth Y/Y 4 weeks rolling avg

W04 W05 W06 W07 W08 W09 W10 W11 W12 W13 W14 W15 W16

Weekly %YoY Trend - EE

© 2020 CONTEXT CONFIDENTIAL // Not to be reproduced or disseminated without permission

Back to Contents

# Weekly %YoY Trend - Eastern Europe

% Change in sales through IT Distribution in Euros Rolling 4 Week Periods

### Poland growth Y/Y 4 weeks rolling avg



### Czech Republic growth Y/Y 4 weeks rolling avg



W04 W05 W06 W07 W08 W09 W10 W11 W12 W13 W14 W15 W16





W04 W05 W06 W07 W08 W09 W10 W11 W12 W13 W14 W15 W16

### Baltics growth Y/Y 4 weeks rolling avg



### Russia growth Y/Y 4 weeks rolling avg



W04 W05 W06 W07 W08 W09 W10 W11 W12 W13 W14 W15 W16

Top Growth Industry

Back to Contents

### Top Growth IT Industry Sectors and Countries in Western and Eastern Europe

% Change in sales through IT Distribution in Euros

4 Weeks to Week 16 (April 19 2020) vs Same Period 2019

Sorted by top growth Industry sector and country size

|           |           |                                     |         | WESTERN EUROPE  |       |        |             |        |         |         |         |         |        |          |          |       |        | EAS    | TERN EUR          | OPE     |          | INDUST | RY SECTOR ( | SROWTH |
|-----------|----