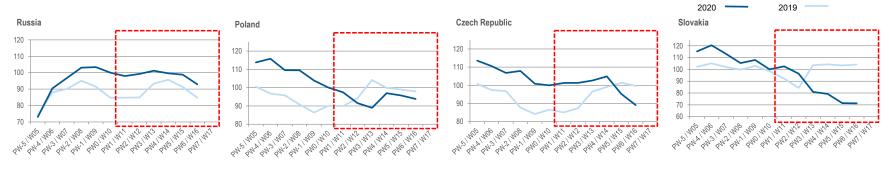

seminated without permission

Back to Contents

Weekly Revenue Trend Weekly Revenue Trend Index (Rolling 4 Weeks Revenue to Pandemic Week 0 for Each Country = 100) Rolling 4 Week Periods

Weekly Revenue Trend Index ( Rolling 4 Weeks Revenue to Pandemic Week 0 for Each Country = 100)



Weekly Revenue Trend WE

Back to Contents

#### Weekly Revenue Trend - Western Europe

Weekly Revenue Trend Index (Rolling 4 Weeks Revenue to Pandemic Week 0 for Each Country = 100) **Rolling 4 Week Periods** 



2020

2019

Weekly Revenue Trend EE

OCONTEXT CONFIDENTIAL // Not to be reproduced or disseminated without permission

Back to Contents

#### Weekly Revenue Trend - Eastern Europe

Weekly Revenue Trend Index (Rolling 4 Weeks Revenue to Pandemic Week 0 for Each Country = 100) Rolling 4 Week Periods





Weekly %YoY Trend - Sum

© 2020 CONTEXT CONFIDENTIAL // Not to be reproduced or disseminated without permission

Back to Contents

Weekly %YoY Trend % Change in sales through IT Distribution in Euros Rolling 4 Week Periods







#### Weekly %YoY Trend - WE

#### Back to Contents

#### Weekly %YoY Trend - Western Europe % Change in sales through IT Distribution in Euros Rolling 4 Week Periods

30%

20%

10%

0%

-10%

-20%

-30%

20%

15%

10%

5%

0%

-5%

25%





#### Germany growth Y/Y 4 weeks rolling avg



#### Sweden growth Y/Y 4 weeks rolling avg



#### W04 W05 W06 W07 W08 W09 W10 W11 W12 W13 W14 W15 W16









Austria growth Y/Y 4 weeks rolling avg





Spain growth Y/Y 4 weeks rolling avg



#### W04 W05 W06 W07 W08 W09 W10 W11 W12 W13 W14 W15 W16 United Kingdom growth Y/Y