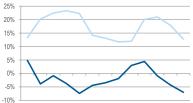

### WESTERN EUROPE CONTINUES DOWN, EASTERN EUROPE STABILISES

CONTEXT COVID-19 Weekly Report

### **US DIPS IN WEEK 15**

### SOME COUNTRIES MAKE GROUND IN WEEK 16, NOTABLY UK & SPAIN

Week 10

Week 10

Week 10

Week 10

Week 11