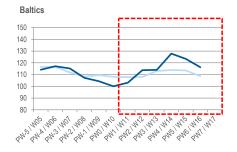

minated without permission

Back to Contents

Weekly Revenue Trend Weekly Revenue Trend Index (Rolling 4 Weeks Revenue to Pandemic Week 0 for Each Country = 100) Rolling 4 Week Periods

Weekly Revenue Trend Index ( Rolling 4 Weeks Revenue to Pandemic Week 0 for Each Country = 100)



Weekly Revenue Trend WE

Back to Contents

#### Weekly Revenue Trend - Western Europe

Weekly Revenue Trend Index (Rolling 4 Weeks Revenue to Pandemic Week 0 for Each Country = 100) **Rolling 4 Week Periods** 



2020

2019

Weekly Revenue Trend EE

OCONTEXT CONFIDENTIAL // Not to be reproduced or disseminated without permission

Back to Contents

#### Weekly Revenue Trend - Eastern Europe

Weekly Revenue Trend Index (Rolling 4 Weeks Revenue to Pandemic Week 0 for Each Country = 100) Rolling 4 Week Periods





Weekly %YoY Trend - Sum

© 2020 CONTEXT CONFIDENTIAL // Not to be reproduced or disseminated without permission

Back to Contents

Weekly %YoY Trend % Change in sales through IT Distribution in Euros Rolling 4 Week Periods







#### Weekly %YoY Trend - WE

#### Back to Contents

#### Weekly %YoY Trend - Western Europe % Change in sales through IT Distribution in Euros Rolling 4 Week Periods

30%

20%

10%

0%

-10%

-20%

-30%

20%

15%

10%

5%

0%

-5%

25%





#### Germany growth Y/Y 4 weeks rolling avg



#### Sweden growth Y/Y 4 weeks rolling avg



#### W04 W05 W06 W07 W08 W09 W10 W11 W12 W13 W14 W15 W16









Austria growth Y/Y 4 weeks rolling avg





Spain growth Y/Y 4 weeks rolling avg



#### W04 W05 W06 W07 W08 W09 W10 W11 W12 W13 W14 W15 W16 United Kingdom growth Y/Y 4