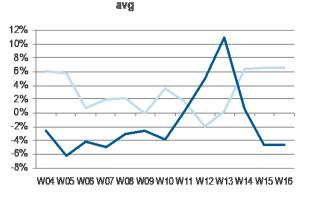

### THE NORDICS HAVE NOT HAD THE PANDEMIC DOWNTURN OF OTHER WE COUNTRIES

#### Sweden growth Y/Y 4 weeks rolling avg

#### Norway growth Y/Y 4 weeks rolling avg

W04 W05 W06 W07 W08 W09 W10 W11 W12 W13 W14 W15 W16

#### Denmark growth Y/Y 4 weeks rolling avg

W04 W05 W06 W07 W08 W09 W10 W11 W12 W13 W14 W15 W16

20% 15% 10% 5% 0% -5%

W04 W05 W06 W07 W08 W09 W10 W11 W12 W13 W14 W15 W16

Finland growth Y/Y 4 weeks rolling avg