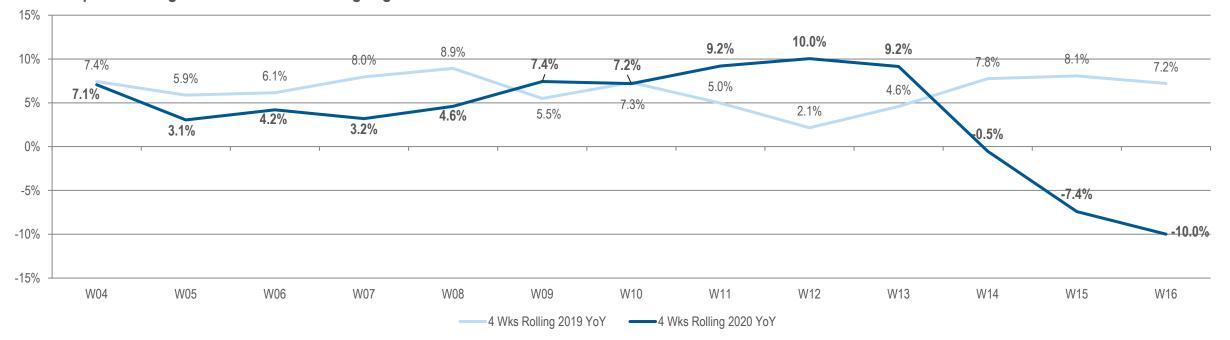

## DOWNWARD TREND CONTINUES (AFTER A QUARTER OF PANDEMIC DRIVEN GROWTH)

#### European Panel growth Y/Y 4 weeks rolling avg

CONTEXT COVID-19 Weekly Report