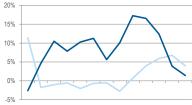

### **US DIPS IN WEEK 15**

#### US vs Europe Distribution YOY Growth

### SOME COUNTRIES MAKE GROUND IN WEEK 16, NOTABLY UK & SPAIN

Week 10

Week 10

Week 10

Week 10

Week 11