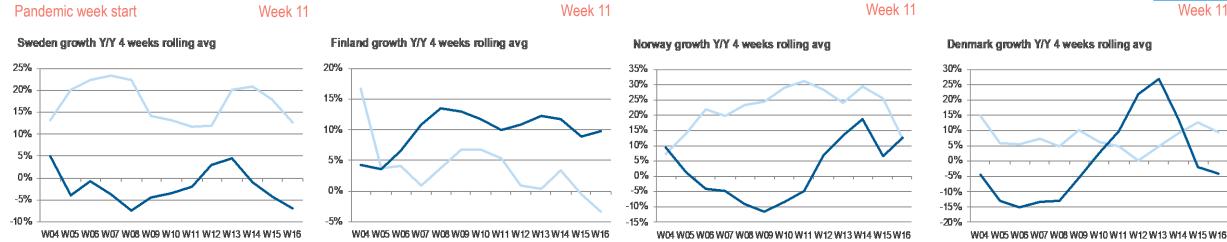

### THE NORDICS HAVE NOT HAD THE PANDEMIC DOWNTURN OF OTHER WE COUNTRIES

#### Sweden growth Y/Y 4 weeks rolling avg

#### Norway growth Y/Y 4 weeks rolling avg

W04 W05 W06 W07 W08 W09 W10 W11 W12 W13 W14 W15 W16

#### Denmark growth Y/Y 4 weeks rolling avg

W04 W05 W06 W07 W08 W09 W10 W11 W12 W13 W14 W15 W16

20% 15% 10% 5% 0% -5%

W04 W05 W06 W07 W08 W09 W10 W11 W12 W13 W14 W15 W16

Finland growth Y/Y 4 weeks rolling avg