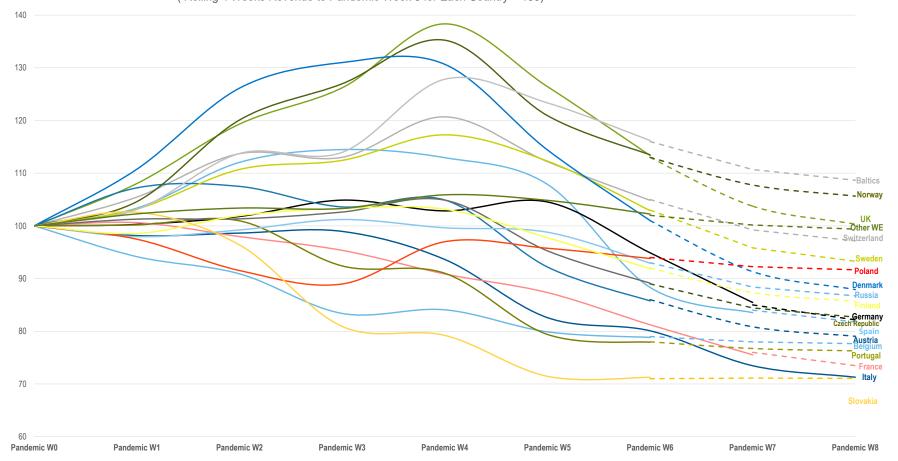

### **REVENUE PANDEMIC INDEX**

### **INDEX CONTINUES TO GO DOWN (WEEK 16 INCLUDES EASTER MONDAY)**

Weekly Revenue Trend Index ( Rolling 4 Weeks Revenue to Pandemic Week 0 for Each Country = 100)

CONTEXT