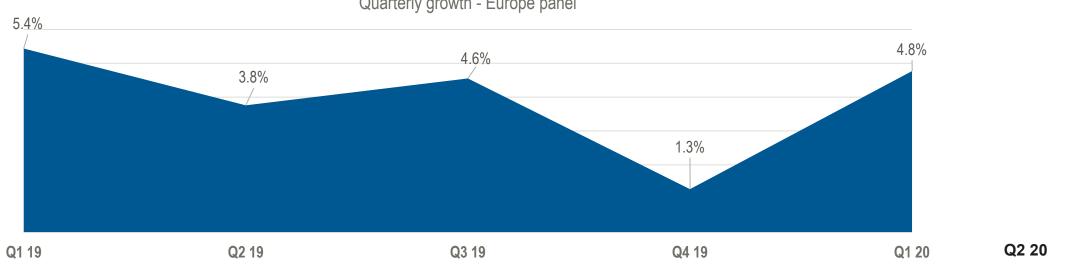

## DOWNWARD TREND CONTINUES (AFTER A QUARTER OF PANDEMIC DRIVEN GROWTH)

#### European Panel growth Y/Y 4 weeks rolling avg

CONTEXT COVID-19 Weekly Report