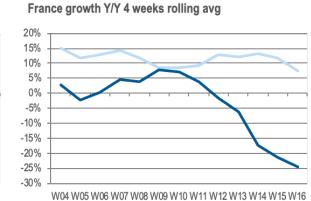

### SOME COUNTRIES MAKE GROUND IN WEEK 16, NOTABLY UK & SPAIN

Week 10

Week 10

Week 10

Week 10

Week 11