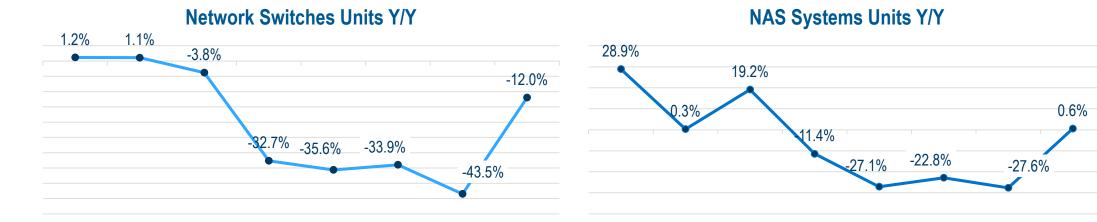

#### W09-20 W10-20 W11-20 W12-20 W13-20 W14-20 W15-20 W16-20

**Business Routers units Y/Y** 

#### Server Units Y/Y