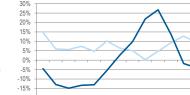

#### Norway growth Y/Y 4 weeks rolling avg

W04 W05 W06 W07 W08 W09 W10 W11 W12 W13 W14 W15 W16