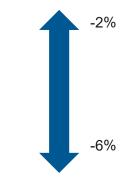

### **Q2 GUIDANCE**

- CONTEXT
- Q1 has 4.8% YOY growth the underlying growth before the pandemic boost was 2.5%, so the post pandemic numbers were very strong (8%) until 31/3, then a big drop
- Taking the Week 16 4-week index, and projecting forward would lead to -3.3% growth in Q2
- Given the trends, and assuming that
  - supply of product gets through
  - there is a gradual but not full return to work (varying by country)

We estimate that the quarter will show a **decline year-on-year of between 2-6%** 

This will represent a **14% sequential drop on Q1 revenues** (compared to 2019 when Q2 was 7% lower than Q1)