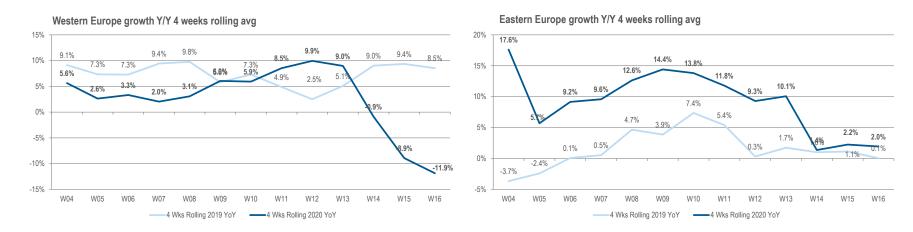

### WESTERN EUROPE CONTINUES DOWN, EASTERN EUROPE STABILISES

CONTEXT COVID-19 Weekly Report