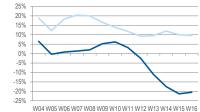

#### W04 W05 W06 W07 W08 W09 W10 W11 W12 W13 W14 W15 W16

Austria growth Y/Y 4 weeks rolling avg

Spain growth Y/Y 4 weeks rolling avg

#### W04 W05 W06 W07 W08 W09 W10 W11 W12 W13 W14 W15 W16 United Kingdom growth Y/Y 4 weeks rolling avg