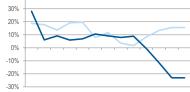

#### Weekly %YoY Trend - Western Europe % Change in sales through IT Distribution in Euros Rolling 4 Week Periods

30%

20%

10%

0%

-10%

-20%

-30%

20%

15%

10%

5%

0%

-5%

25%