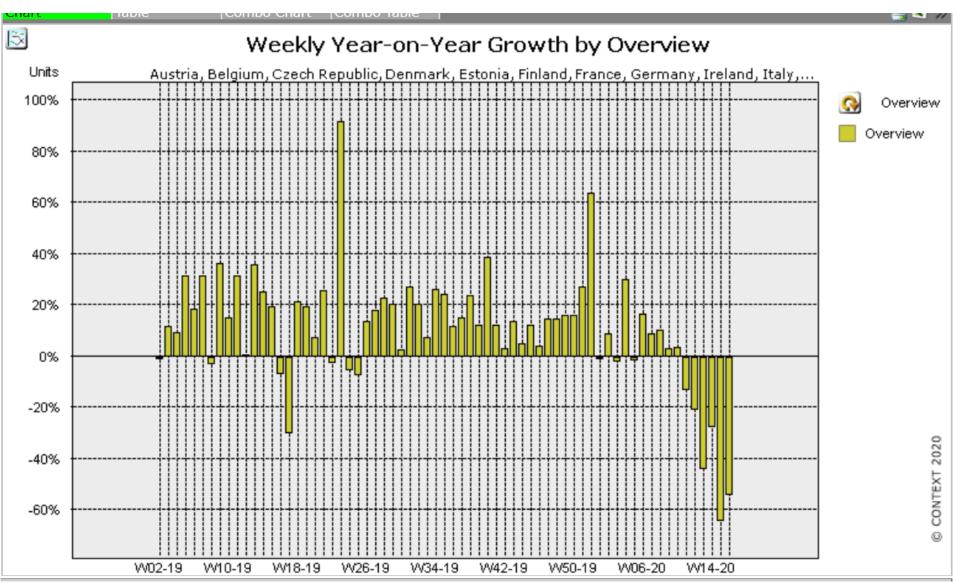

## DOWNWARD TREND CONTINUES (AFTER A QUARTER OF PANDEMIC DRIVEN GROWTH)

#### European Panel growth Y/Y 4 weeks rolling avg

CONTEXT COVID-19 Weekly Report