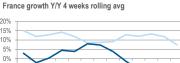

### SOME COUNTRIES MAKE GROUND IN WEEK 16, NOTABLY UK & SPAIN

Week 10

Week 10

Week 10

Week 10

Week 11

#### Belgium growth Y/Y 4 weeks rolling avg

Sorted in order of week of pandemic date

CONTEXT COVID-19 Weekly Report