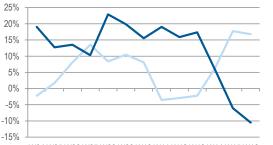

### WESTERN EUROPE CONTINUES DOWN, EASTERN EUROPE STABILISES

CONTEXT COVID-19 Weekly Report