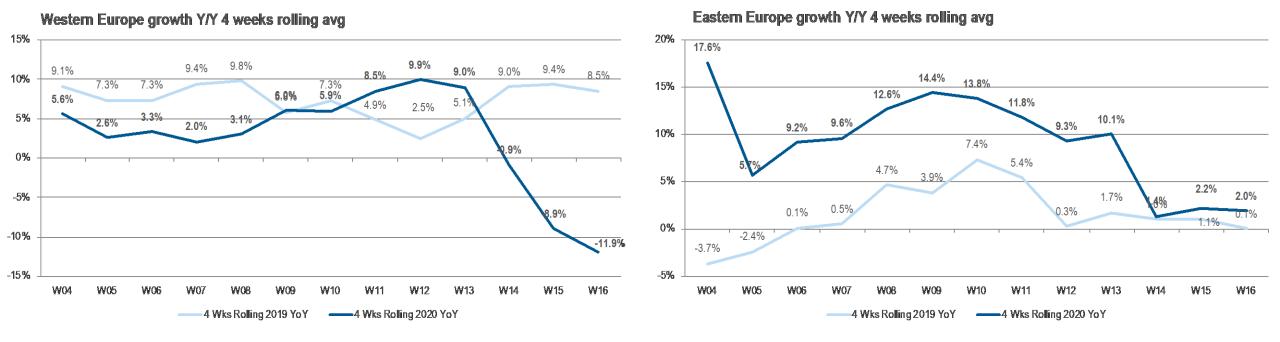

### WESTERN EUROPE CONTINUES DOWN, EASTERN EUROPE STABILISES

CONTEXT COVID-19 Weekly Report