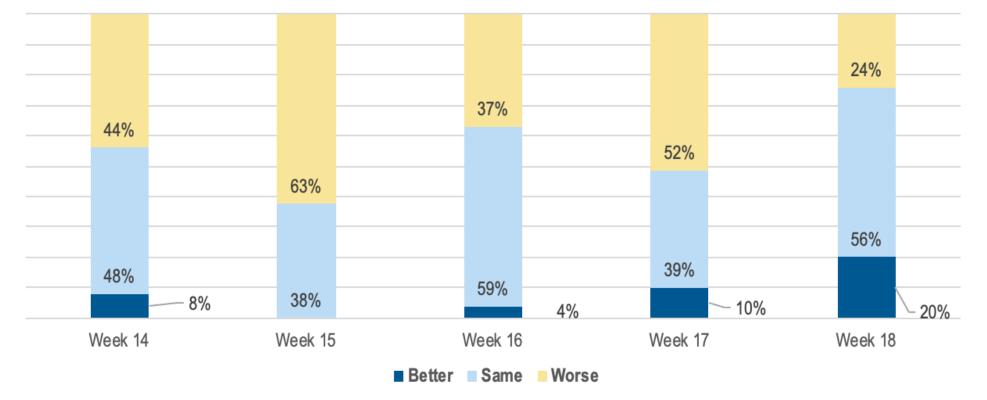

### **CLIMATE SURVEY FEEDBACK – POSITIVE TRENDS THIS WEEK**

How is the situation for the IT industry in your country (compared to last week)?