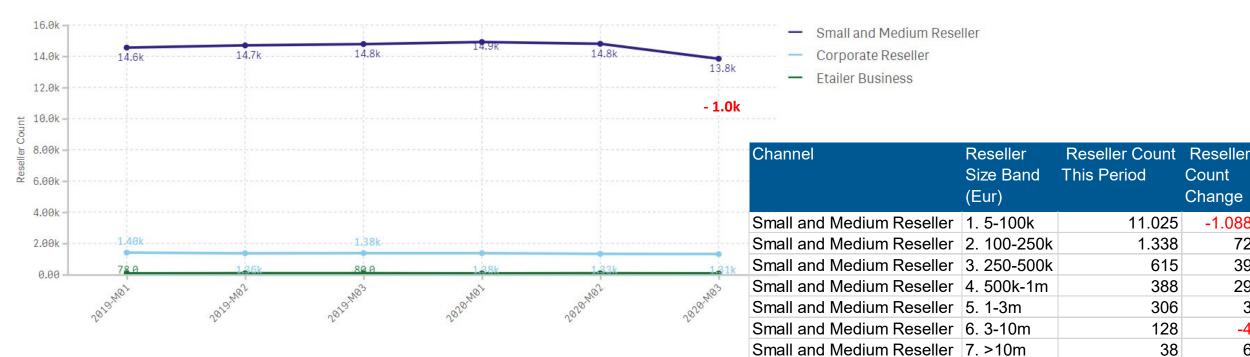

### ACTIVE RESELLERS IN SMR CHANNEL POSTED THE BIGGEST DECLINE IN MARCH 2020

### **RESELLER METRICS- B2B CHANNELS**

#### 28

Count

11.025

1.338

615

388

306

128

38

Change

-1.088

72

39

29

3

-4 6