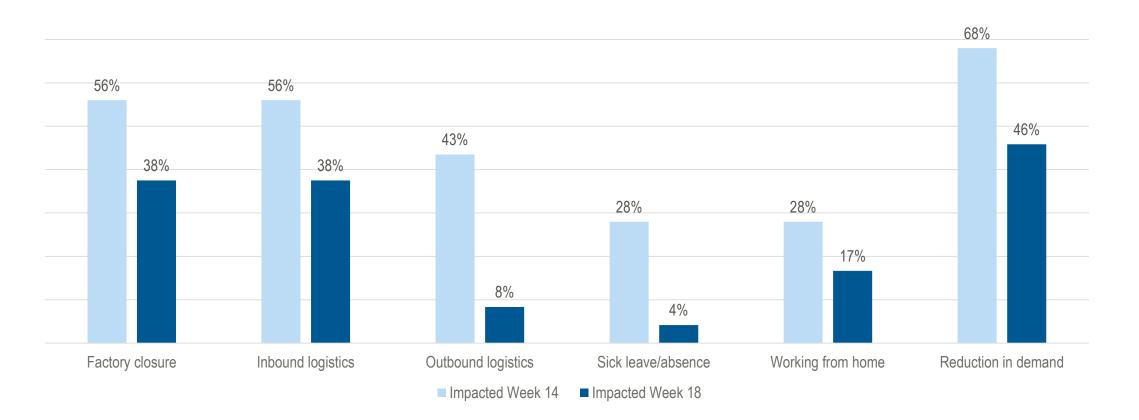

### **REDUCTION IN DEMAND REMAINS THE BIGGEST ISSUE, SUPPLY ISSUES REMAIN**

How much is your business affected by the following factors?