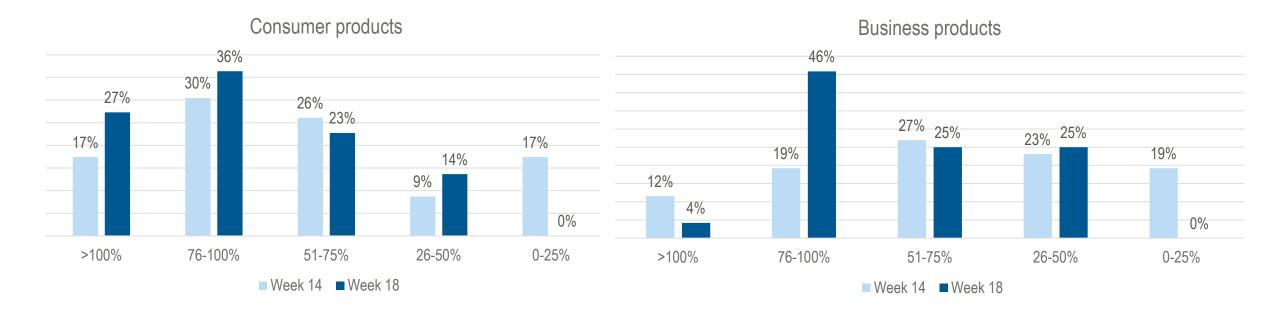

### **ACTIVITY INCREASING, BUT STILL SOME LOW PERCENTAGES**

How much activity are you seeing in different IT channels to market (compared to normal)?

25 responses

CONTEXT