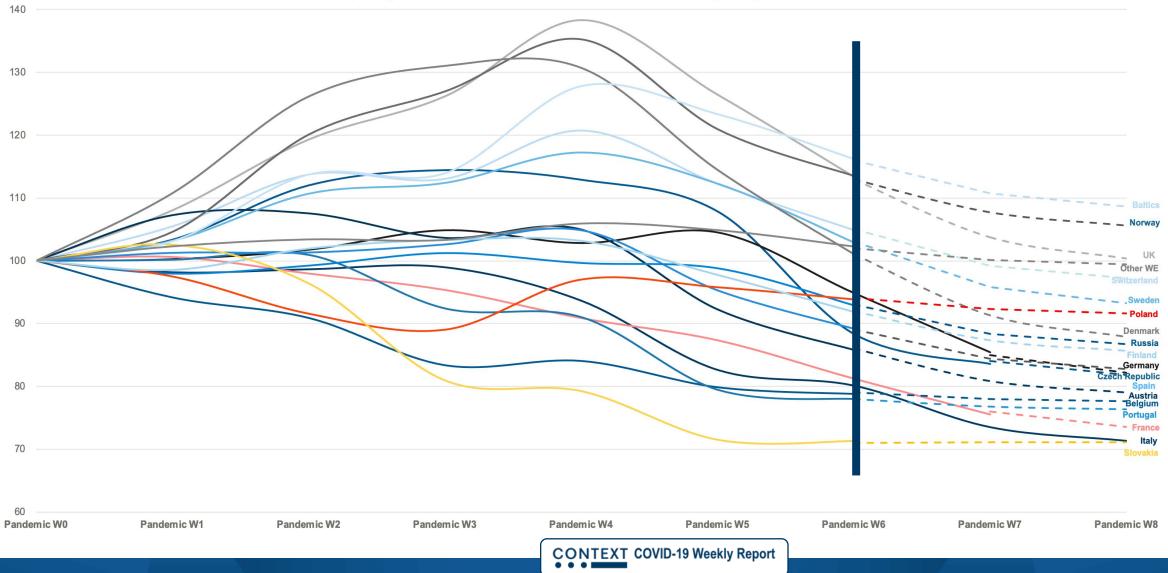

### **REVENUE PANDEMIC INDEX**

### **INDEX CONTINUES TO GO DOWN (WEEK 16 INCLUDES EASTER MONDAY)**

Weekly Revenue Trend Index ( Rolling 4 Weeks Revenue to Pandemic Week 0 for Each Country = 100)

CONTEXT