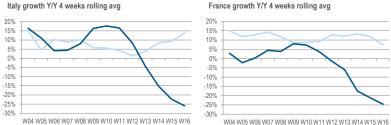

### SOME COUNTRIES MAKE GROUND IN WEEK 16, NOTABLY UK & SPAIN

Week 10

Week 10

Week 10

Week 10

Week 11