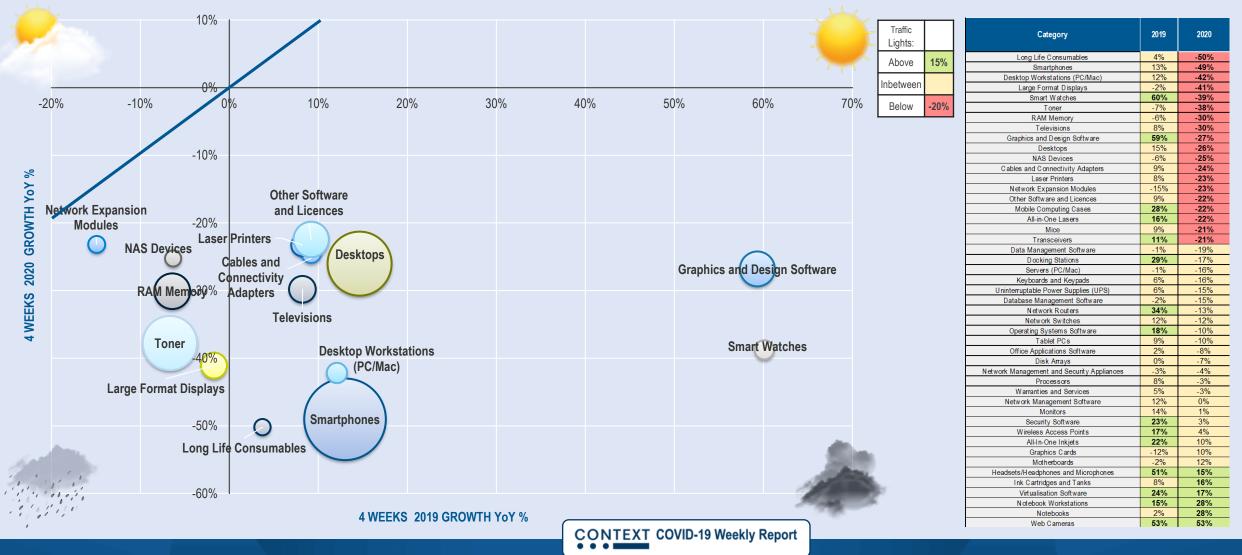

### SECTOR/CATEGORY WEATHER MAPS

CONTEXT COVID-19 Weekly Report

© 2020 CONTEXT CONFIDENTIAL // Not to be reproduced or disseminated without permission

### **CATEGORY TRENDS: TOP 15 BY % REVENUE GROWTH**

### % Change in sales through IT Distribution in €: 4 Weeks to Week 16 (19/04/20) vs same period 2019

### **CATEGORY TRENDS: TOP 15 BY % REVENUE DECLINE**