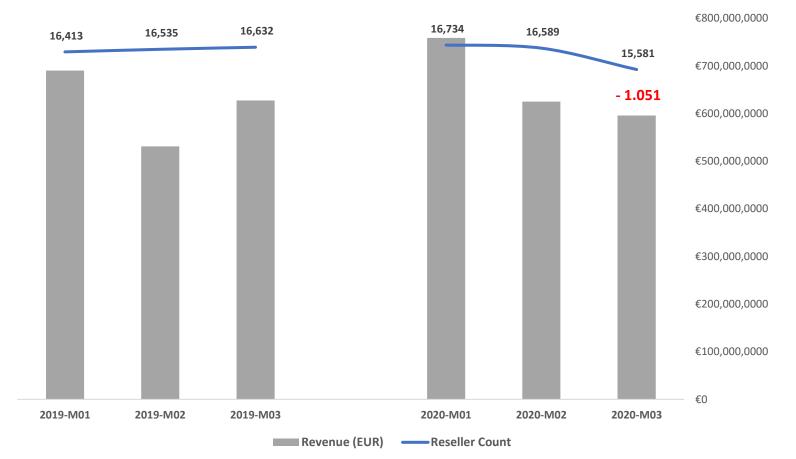

### ITALY: 19,826 ACTIVE RESELLERS IN Q1 2020, 400 LESS THAN IN Q1 19

**RESELLER METRICS** 

CONTEXT