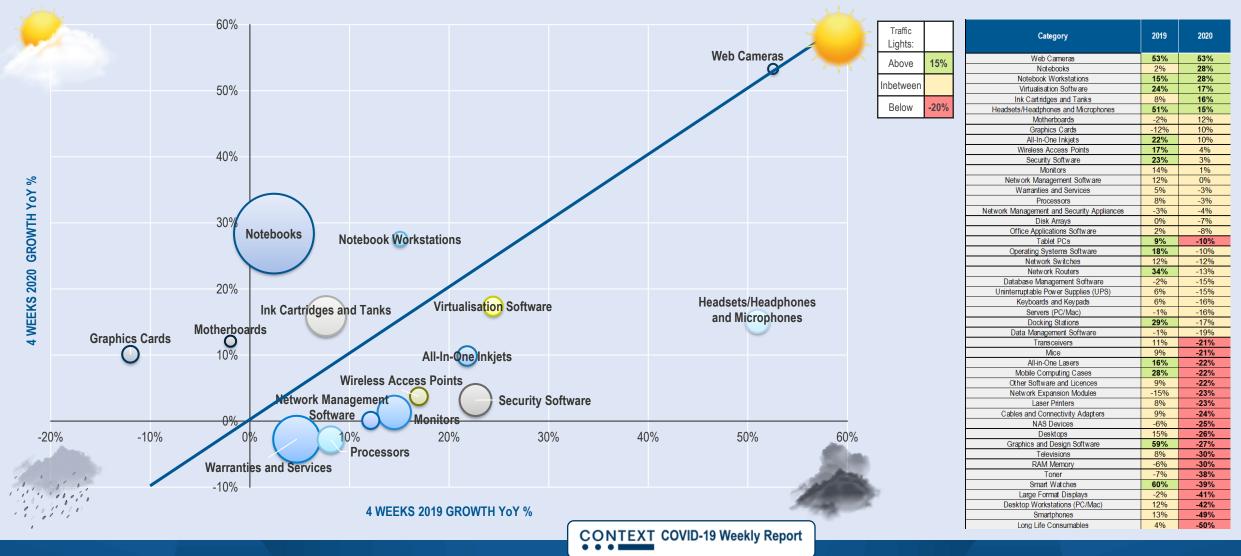

### SECTOR/CATEGORY WEATHER MAPS

4 week rolling revenue % growth/decline trends compared to prior year, plotted in 4 quadrants, Europe only (detailed report has country data)

### SECTOR/CATEGORY WEATHER MAPS

CONTEXT COVID-19 Weekly Report

© 2020 CONTEXT CONFIDENTIAL // Not to be reproduced or disseminated without permission

### **CATEGORY TRENDS: TOP 15 BY % REVENUE GROWTH**

### % Change in sales through IT Distribution in €: 4 Weeks to Week 16 (19/04/20) vs same period 2019

### **CATEGORY TRENDS: TOP 15 BY % REVENUE DECLINE**