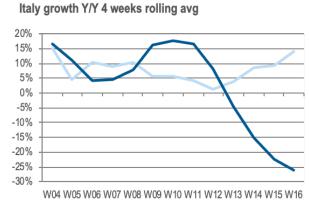

### SOME COUNTRIES MAKE GROUND IN WEEK 16, NOTABLY UK & SPAIN

Week 10

Week 10

Week 10

Week 10

Week 11