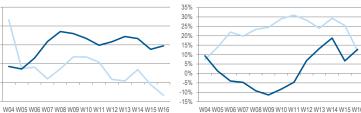

### WESTERN EUROPE CONTINUES DOWN, EASTERN EUROPE STABILISES

CONTEXT COVID-19 Weekly Report

### SOME COUNTRIES MAKE GROUND IN WEEK 16, NOTABLY UK & SPAIN

Week 10

Week 10

Week 10

Week 10

Week 11