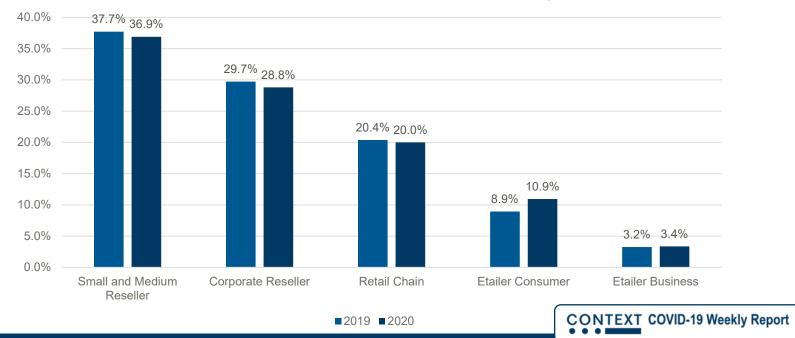

### SMR AND CORPORATE RESELLER ARE EXPERIENCING THE DOWNTURN

|                   |                           | Week 16 |                |       | Week 15 |                |       | Week 14 |                |       |  |
|-------------------|---------------------------|---------|----------------|-------|---------|----------------|-------|---------|----------------|-------|--|
|                   |                           | СНА     | CHANNEL GROWTH |       |         | CHANNEL GROWTH |       |         | CHANNEL GROWTH |       |  |
| Business Sectors  | Channel                   | WE      | EE             | Total | WE      | EE             | Total | WE      | EE             | Total |  |
| Business Channels | Corporate Reseller        | -11%    | -19%           | -12%  | -9%     | -24%           | -10%  | -3%     | -19%           | -5%   |  |
|                   | Small and Medium Reseller | -15%    | -7%            | -14%  | -11%    | -2%            | -9%   | 0%      | 6%             | 1%    |  |
|                   | Etailer Business          | -14%    | -31%           | -15%  | -2%     | -24%           | -4%   | 9%      | -15%           | 8%    |  |
| Retail Channels   | Etailer Consumer          | 21%     | 1%             | -18%  | 16%     | 0%             | 14%   | 16%     | -6%            | 13%   |  |
|                   | Retail Chain              | -23%    | 33%            | -12%  | -19%    | 30%            | -9%   | -9%     | 12%            | -4%   |  |