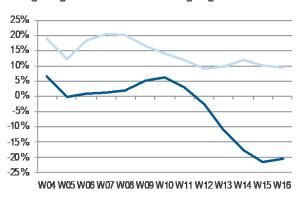

### WESTERN EUROPE CONTINUES DOWN, EASTERN EUROPE STABILISES

CONTEXT COVID-19 Weekly Report

### SOME COUNTRIES MAKE GROUND IN WEEK 16, NOTABLY UK & SPAIN

Week 10

Week 10

Week 10

Week 10

Week 11