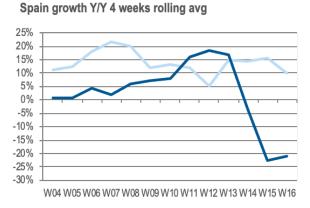

### SOME COUNTRIES MAKE GROUND IN WEEK 16, NOTABLY UK & SPAIN

Week 10

Week 10

Week 10

Week 10

Week 11

#### W04 W05 W06 W07 W08 W09 W10 W11 W12 W13 W14 W15 W16

Austria growth Y/Y 4 weeks rolling avg

Spain growth Y/Y 4 weeks rolling avg