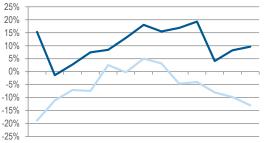

### SOME COUNTRIES MAKE GROUND IN WEEK 16, NOTABLY UK & SPAIN

Week 10

Week 10

Week 10

Week 10

Week 11