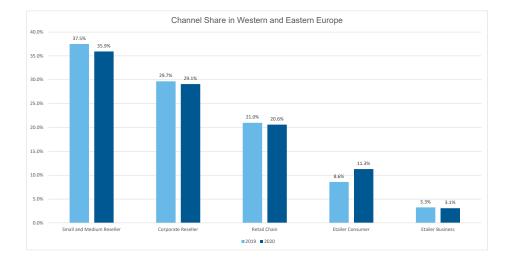

| -10%    | -3%             | -20%  | -31%   | -37%  | -34%        | -17%   | -36%    | 20%     | 1%      | -6%     | 18%    | -48%     | -33%     | -26%     | 2%     | -50%              | -37%    | -38%     | -14% | -31% | -15%  |
| Retail Channels   | Etailer Consumer          | 15%     | 17%             | -1%   | 7%     | 22%   | 36%         | 13%    | 13%     | 56%     | 64%     | 45%     | 91%    | 11%      | 50%      | -1%      | 3%     | -18%              | 70%     | -37%     | 21%  | 1%   | -18%  |
|                   | Retail Chain              | -28%    | -22%            | -40%  | -12%   | -43%  | 4%          | -13%   | -37%    | -7%     | 36%     | 19%     | -2%    | -30%     | 33%      | 83%      | -5%    | 20%               | 47%     | -33%     | -23% | 33%  | -12%  |



Largest Industries Business © 2020 CONTEXT CONFIDENTIAL // Not to be re

### Back to Contents

Largest Industries in Business Channel % Change in sales through IT Distribution in Euros 4 Weeks to Week 16 (April 19 2020) vs Same Period 2019 Sorted by largest industries and country size in Business Channel

|                                             | WESTERN EUROPE |                 |       |        |                 |        |         |         |         |         |        |          |          | EAS   | TERN EUR | INDUSTRY SECTOR GROWTH |                   |         |          |      |      |       |
|---------------------------------------------|----------------|-----------------|-------|--------|-----------------|--------|---------|---------|---------|---------|--------|----------|