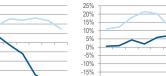

### THE NORDICS HAVE NOT HAD THE PANDEMIC DOWNTURN OF OTHER WE COUNTRIES

### **REVENUE PANDEMIC INDEX**