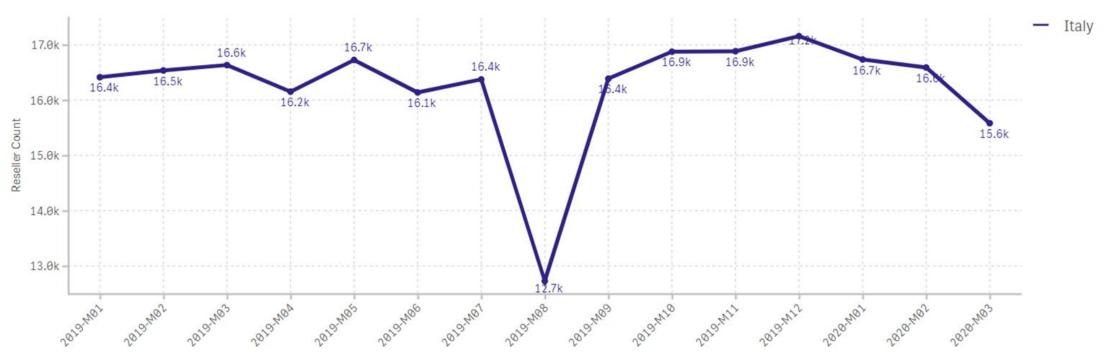

### **EVOLUTION OF THE ACTIVE RESELLERS IN ITALY- JANUARY 2019 TO MARCH 2020**

**CONTEXT** Management Report

### ITALY: 19,826 ACTIVE RESELLERS IN Q1 2020, 400 LESS THAN IN Q1 19

**RESELLER METRICS** 

CONTEXT