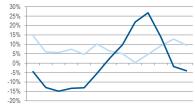

#### Portugal growth Y/Y 4 weeks rolling avg 40%

W04 W05 W06 W07 W08 W09 W10 W11 W12 W13 W14 W15 W16

#### Belgium growth Y/Y 4 weeks rolling avg