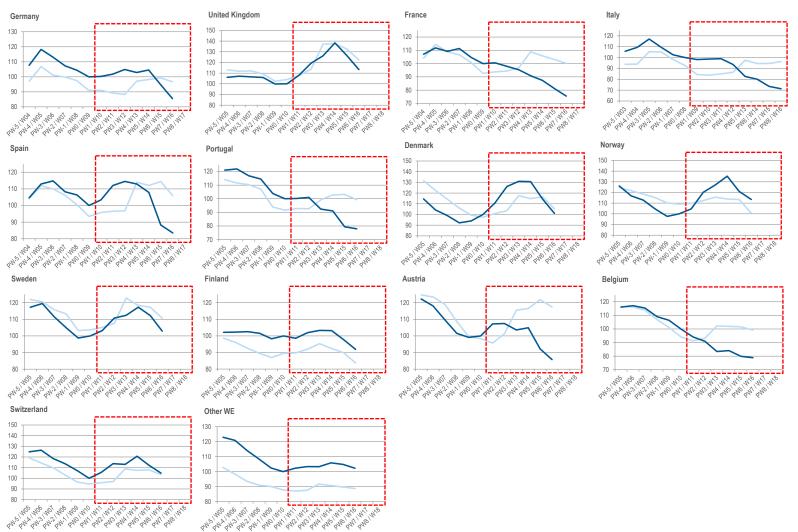

### THE NORDICS HAVE NOT HAD THE PANDEMIC DOWNTURN OF OTHER WE COUNTRIES

### **REVENUE PANDEMIC INDEX**