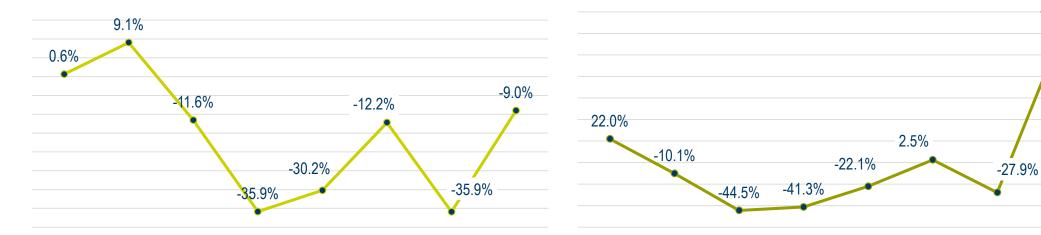

### **ENTERPRISE : RECOVERY IN SIGHT?**

120.5%

W09-20 W10-20 W11-20 W12-20 W13-20 W14-20 W15-20 W16-20