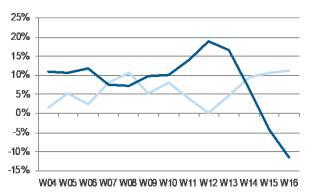

#### Pandemic week start

Pandemic week start

Week 10

Week 9

Germany growth Y/Y 4 weeks rolling avg

#### Germany growth Y/Y 4 weeks rolling avg