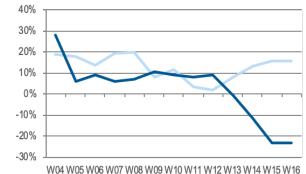

### SOME COUNTRIES MAKE GROUND IN WEEK 16, NOTABLY UK & SPAIN

Week 10

Week 10

Week 10

Week 10

Week 11

### United Kingdom growth Y/Y 4 weeks rolling

#### W04 W05 W06 W07 W08 W09 W10 W11 W12 W13 W14 W15 W16 United Kingdom growth Y/Y 4 weeks rolling avg