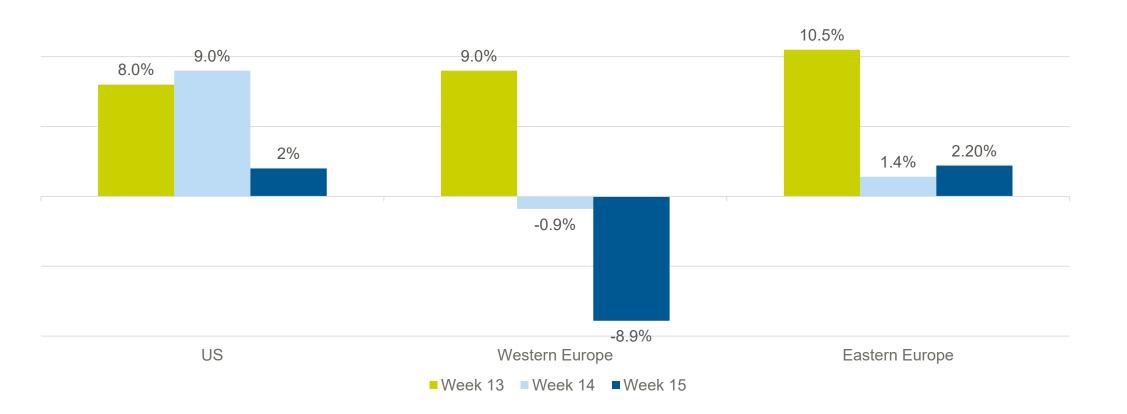

R/CATEGORY WEATHER MAPS

4 week rolling revenue % growth/decline trends compared to prior year, plotted in 4 quadrants, Europe only (detailed report has country data)



### **CHANNEL HEALTH**

4 week rolling revenue % growth/decline trends compared to prior year, in 3 business & 2 consumer channels, Europe only (detailed report has country data)





### **REVENUE GROWTH**



© 2020 CONTEXT CONFIDENTIAL // Not to be reproduced or disseminated without permission

## DOWNWARD TREND CONTINUES (AFTER A QUARTER OF PANDEMIC DRIVEN GROWTH)



#### European Panel growth Y/Y 4 weeks rolling avg



CONTEXT COVID-19 Weekly Report

### WESTERN EUROPE CONTINUES DOWN, EASTERN EUROPE STABILISES





CONTEXT COVID-19 Weekly Report

### **US DIPS IN WEEK 15**



#### US vs Europe Distribution YOY Growth



### SOME COUNTRIES MAKE GROUND IN WEEK 16, NOTABLY UK & SPAIN

Week 10

Week 10



Week 10







Week 10

Week 11

#### Portugal growth Y/Y 4 weeks rolling avg



#### Pandemic week start

Pandemic week start

Week 10

Week 9

Germany growth Y/Y 4 weeks rolling avg



#### Austria growth Y/Y 4 weeks rolling avg



### United Kingdom growth Y/Y 4 weeks rolling



#### Belgium growth Y/Y 4 weeks rolling avg



Sorted in order of week of pandemic date

CONTEXT COVID-19 Weekly Report

### THE NORDICS HAVE NOT HAD THE PANDEMIC DOWNTURN OF OTHER WE COUNTRIES











### **REVENUE PANDEMIC INDEX**



### **INDEX CONTINUES TO GO DOWN (WEEK 16 INCLUDES EASTER MONDAY)**

Weekly Revenue Trend Index ( Rolling 4 Weeks Revenue to Pandemic Week 0 for Each Country = 100)



CONTEXT

### **Q2 GUIDANC