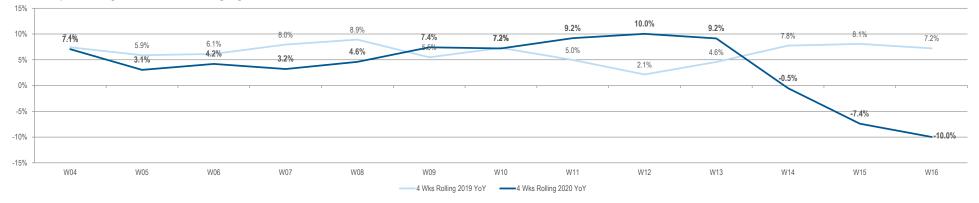

## DOWNWARD TREND CONTINUES (AFTER A QUARTER OF PANDEMIC DRIVEN GROWTH)

#### European Panel growth Y/Y 4 weeks rolling avg

CONTEXT COVID-19 Weekly Report