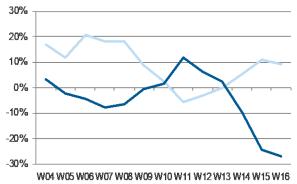

#### Portugal growth Y/Y 4 weeks rolling avg

#### Portugal growth Y/Y 4 weeks rolling avg 40%

W04 W05 W06 W07 W08 W09 W10 W11 W12 W13 W14 W15 W16