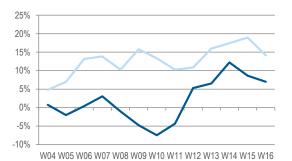

nmark growth Y/Y 4 weeks rolling avg



W04 W05 W06 W07 W08 W09 W10 W11 W12 W13 W14 W15 W16



20% 15% 10% 5% 0% -5%

W04 W05 W06 W07 W08 W09 W10 W11 W12 W13 W14 W15 W16

Finland growth Y/Y 4 weeks rolling avg

Other WE growth Y/Y 4 weeks rolling avg

W04 W05 W06 W07 W08 W09 W10 W11 W12 W13 W14 W15 W16

Weekly %YoY Trend - EE

© 2020 CONTEXT CONFIDENTIAL // Not to be reproduced or disseminated without permission

Back to Contents

# Weekly %YoY Trend - Eastern Europe

% Change in sales through IT Distribution in Euros Rolling 4 Week Periods

### Poland growth Y/Y 4 weeks rolling avg



### Czech Republic growth Y/Y 4 weeks rolling avg



W04 W05 W06 W07 W08 W09 W10 W11 W12 W13 W14 W15 W16





W04 W05 W06 W07 W08 W09 W10 W11 W12 W13 W14 W15 W16

### Baltics growth Y/Y 4 weeks rolling avg



### Russia growth Y/Y 4 weeks rolling avg



W04 W05 W06 W07 W08 W09 W10 W11 W12 W13 W14 W15 W16

Top Growth Industry

Back to Contents

### Top Growth IT Industry Sectors and Countries in Western and Eastern Europe

% Change in sales through IT Distribution in Euros

4 Weeks to Week 16 (April 19 2020) vs Same Period 2019

Sorted by top growth Industry sector and country size

|           |           |                                     |         | WESTERN EUROPE  |       |        |             |        |         |         |         |         |        |          |          |       |        | EAS    | TERN EUR          | OPE     |          | INDUST | RY SECTOR ( | SROWTH |
|-----------|-----------|-------------------------------------|---------|-----------------|-------|--------|--------