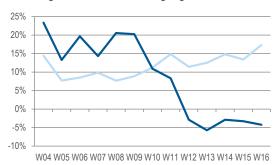

#### Germany growth Y/Y 4 weeks rolling avg

#### Sweden growth Y/Y 4 weeks rolling avg