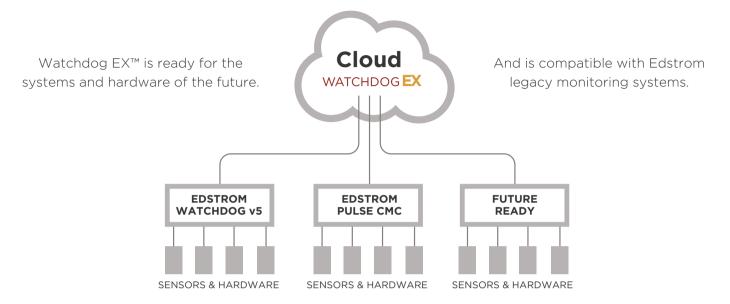

## Watchdog EX Now And For The Future

Whether you're new to environmental monitoring systems, or an existing Edstrom Watchdog v5 or Pulse CMC user, you'll quickly see how the new Watchdog EX extended monitoring and control cloud-based system is easily adaptable to any facility.