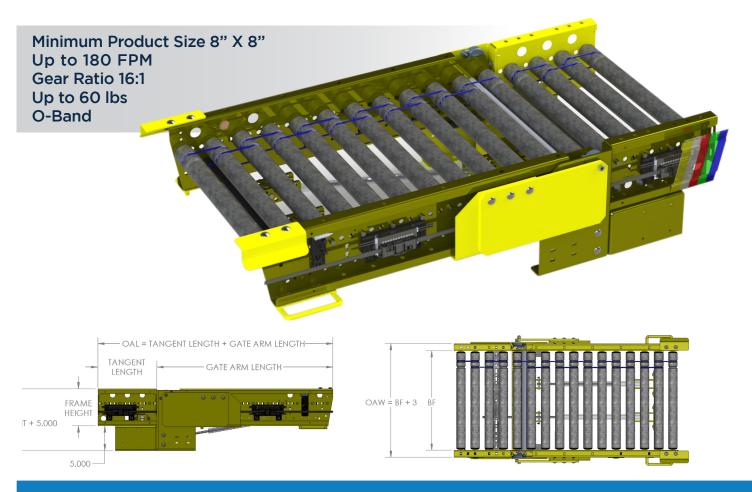

## **HILMOT MDR LIFT GATE**

GATE MODULE - Series 1500

Controls Platform: H-20 Auto

Hilmot MDR lift gate modules provide safe egress breaks in the conveyor line that are strategically placed for pedestrian or push cart traffic. Typical gates consist of a 36" pivot bed with 12" tangents; adding a clear distance for a walk way. Other sizes and swing gates are available upon request. All lift gates come with gas springs to assist the user in moving the gate up or down. Pre-wired conveyor sections are networked with a variety of technologies and are easily configured for multiple applications.

## KEY FEATURES AND BENEFITS

- · Provides safe egress break in the conveyor line
- Light to medium weight applications up to 60 lbs
- Resilient and durable construction. Perfect for distribution, warehouse, process lines and postal applications
- Tool-less mounting brackets for all electrical components
- Electrical components have quick connect terminals for easy installations and expansion
- Patent pending Hilmot rail hinge covers allow for easy access to electrical components
- Using durable, high tension 5/16 O-bands
- Available ZPA Analyzer allows for system diagnostic and commissioning
- IP54 Standard