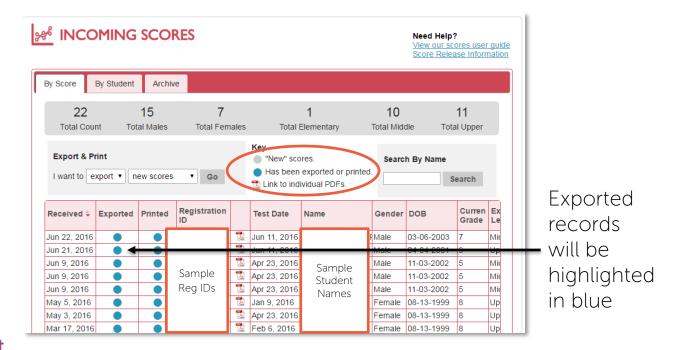

# Review Completes

After data has been exported, the button below the header "exported" will be highlighted blue for that student. MAP users can also manually change the status of the exported records by clicking the button to change the status.