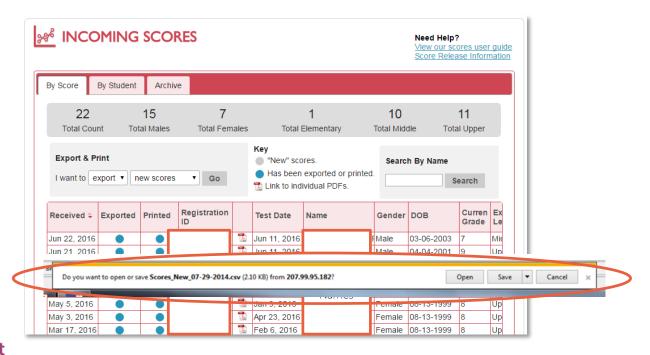

# Export or Print

Select "Export" or "Print" from the drop down menu. Then select which scores you would like to export or print: new scores, all scores, or scores by a date range.

| _                                                                                     | MING       | SCO       | RES             |               |                                                                                 |                                  |                                             | Need Help'<br>View our sc<br>Score Relea                                  | ores usei                           |                                |
|---------------------------------------------------------------------------------------|------------|-----------|-----------------|---------------|---------------------------------------------------------------------------------|----------------------------------|---------------------------------------------|---------------------------------------------------------------------------|-------------------------------------|--------------------------------|
| By Score                                                                              | By Student | Archiv    | ve              |               |                                                                                 |                                  |                                             |                                                                           |                                     |                                |
| 22                                                                                    | 22 15      |           |                 |               | 1                                                                               |                                  | 10                                          |                                                                           | 11                                  |                                |
| Total Count Total Males                                                               |            |           | Total Fem       | Total Females |                                                                                 | Total Elementary                 |                                             | Total Middle Tot                                                          |                                     |                                |
| I want to e                                                                           | xport ▼ ne | ew scores | ▼ Go            |               | Has leen                                                                        | exported or printe ividual PDFs. | ed.                                         | s                                                                         | earch                               |                                |
| I want to e                                                                           | xport ▼ ne | ew scores | Go Registration |               |                                                                                 |                                  | Gender                                      |                                                                           | Curren<br>Grade                     | Ex<br>Le                       |
|                                                                                       |            |           | Registration    |               | Link to ind                                                                     | ividual PDFs.                    |                                             |                                                                           | Curren                              |                                |
| Received \$                                                                           |            |           | Registration    |               | Link to ind                                                                     | ividual PDFs.                    | Gender                                      | DOB                                                                       | Curren<br>Grade                     | Le                             |
| Received \$ Jun 22, 2016                                                              |            |           | Registration ID |               | Test Date  Jun 11, 2016                                                         | Name                             | Gender<br>FMale                             | DOB<br>03-06-2003                                                         | Curren<br>Grade                     | Le                             |
| Received \$ Jun 22, 2016 Jun 21, 2016                                                 |            |           | Registration    |               | Test Date  Jun 11, 2016  Jun 11, 2016                                           | Name Sample                      | Gender<br>FMale<br>Male                     | DOB<br>03-06-2003<br>04-04-2001                                           | Curren<br>Grade<br>7                | Mid                            |
| Received \$ Jun 22, 2016 Jun 21, 2016 Jun 9, 2016                                     |            |           | Registration ID |               | Test Date  Jun 11, 2016  Jun 11, 2016  Apr 23, 2016                             | Name Sample Student              | Gender  Male  Male  Male                    | DOB<br>03-06-2003<br>04-04-2001<br>11-03-2002                             | Curren<br>Grade<br>7<br>9           | Mic<br>Up<br>Mic               |
| Received \$ Jun 22, 2016 Jun 21, 2016 Jun 9, 2016 Jun 9, 2016                         |            |           | Registration ID |               | Test Date  Jun 11, 2016  Jun 11, 2016  Apr 23, 2016  Apr 23, 2016               | Name Sample                      | Gender  FMale  Male  Male  Male             | DOB<br>03-06-2003<br>04-04-2001<br>11-03-2002<br>11-03-2002               | Curren<br>Grade<br>7<br>9<br>5      | Mic<br>Up<br>Mic<br>Mic        |
| Received \$ Jun 22, 2016 Jun 21, 2016 Jun 9, 2016 Jun 9, 2016 Jun 9, 2016 Jun 9, 2016 |            |           | Registration ID |               | Test Date  Jun 11, 2016  Jun 11, 2016  Apr 23, 2016  Apr 23, 2016  Apr 23, 2016 | Name  Sample Student Names       | Gender  FMale  Male  Male  Male  Male  Male | DOB<br>03-06-2003<br>04-04-2001<br>11-03-2002<br>11-03-2002<br>11-03-2002 | Curren<br>Grade<br>7<br>9<br>5<br>5 | Mic<br>Up<br>Mic<br>Mic<br>Mic |