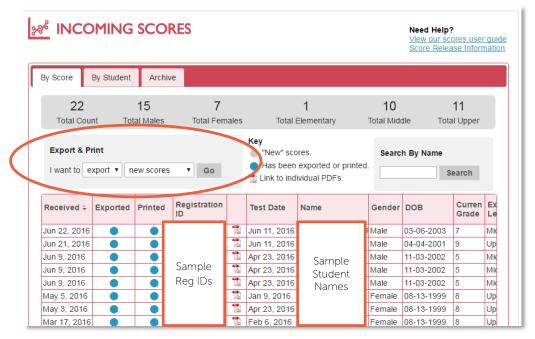

# Sort Recipients

Score information can be sorted by each column header. To sort by that particular header, simply click on the heading by which you wish to sort.

The **Enrollment Management** Association

# Export or Print

Select "Export" or "Print" from the drop down menu. Then select which scores you would like to export or print: new scores, all scores, or scores by a date range.

| _                                                                                     | MING       | SCO       | RES             |               |                                                                                 |                                  |                                             | Need Help'<br>View our sc<br>Score Relea                                  | ores usei                           |                                |
|---------------------------------------------------------------------------------------|------------|-----------|-----------------|---------------|---------------------------------------------------------------------------------|----------------------------------|---------------------------------------------|---------------------------------------------------------------------------|-------------------------------------|--------------------------------|
| By Score                                                                              | By Student | Archiv    | ve              |               |                                                                                 |                                  |                                             |                                                                           |                                     |                                |
| 22                                                                                    | 22 15      |           |                 |               | 1                                                                               |                                  | 10                                          |                                                                           | 11                                  |                                |
| Total Count Total Males                                                               |            |           | Total Fem       | Total Females |                                                                                 | Total Elementary                 |                                             | Total Middle Tot                                                          |                                     |                                |
| I want to e                                                                           | xport ▼ ne | ew scores | ▼ Go            |               | Has leen                                                                        | exported or printe ividual PDFs. | ed.                                         | s                                                                         | earch                               |                                |
| I want to e                                                                           | xport ▼ ne | ew scores | Go Registration |               |                                                                                 |                                  | Gender                                      |                                                                           | Curren<br>Grade                     | Ex<br>Le                       |
|                                                                                       |            |           | Registration    |               | Link to ind                                                                     | ividual PDFs.                    |                                             |                                                                           | Curren                              |                                |
| Received \$                                                                           |            |           | Registration    |               | Link to ind                                                                     | ividual PDFs.                    | Gender                                      | DOB                                                                       | Curren<br>Grade                     | Le                             |
| Received \$ Jun 22, 2016                                                              |            |           | Registration ID |               | Test Date  Jun 11, 2016                                                         | Name                             | Gender<br>FMale                             | DOB<br>03-06-2003                                                         | Curren<br>Grade                     | Le                             |
| Received \$ Jun 22, 2016 Jun 21, 2016                                                 |            |           | Registration    |               | Test Date  Jun 11, 2016  Jun 11, 2016                                           | Name Sample                      | Gender<br>FMale<br>Male                     | DOB<br>03-06-2003<br>04-04-2001                                           | Curren<br>Grade<br>7                | Mid                            |
| Received \$ Jun 22, 2016 Jun 21, 2016 Jun 9, 2016                                     |            |           | Registration ID |               | Test Date  Jun 11, 2016  Jun 11, 2016  Apr 23, 2016                             | Name Sample Student              | Gender  Male  Male  Male                    | DOB<br>03-06-2003<br>04-04-2001<br>11-03-2002                             | Curren<br>Grade<br>7<br>9           | Mic<br>Up<br>Mic               |
| Received \$ Jun 22, 2016 Jun 21, 2016 Jun 9, 2016 Jun 9, 2016                         |            |           | Registration ID |               | Test Date  Jun 11, 2016  Jun 11, 2016  Apr 23, 2016  Apr 23, 2016               | Name Sample                      | Gender  FMale  Male  Male  Male             | DOB<br>03-06-2003<br>04-04-2001<br>11-03-2002<br>11-03-2002               | Curren<br>Grade<br>7<br>9<br>5      | Mic<br>Up<br>Mic<br>Mic        |
| Received \$ Jun 22, 2016 Jun 21, 2016 Jun 9, 2016 Jun 9, 2016 Jun 9, 2016 Jun 9, 2016 |            |           | Registration ID |               | Test Date  Jun 11, 2016  Jun 11, 2016  Apr 23, 2016  Apr 23, 2016  Apr 23, 2016 | Name  Sample Student Names       | Gender  FMale  Male  Male  Male  Male  Male | DOB<br>03-06-2003<br>04-04-2001<br>11-03-2002<br>11-03-2002<br>11-03-2002 | Curren<br>Grade<br>7<br>9<br>5<br>5 | Mic<br>Up<br>Mic<br>Mic<br>Mic |

# Review Completes

After data has been exported or printed, the student record will indicate this. Users can also manually change the status of the exported and printed records by clicking on the circles in these columns.