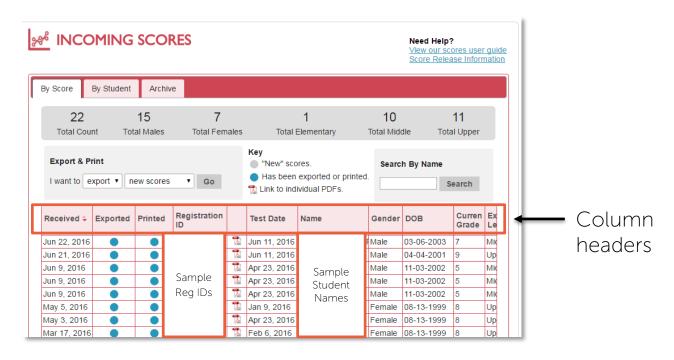

# Sort Recipients

Score information can be sorted by each column header. To sort by that particular header, simply click on the heading by which you wish to sort.

The **Enrollment Management** Association

# Export or Print

Select "Export" or "Print" from the drop down menu. Then select which scores you would like to export or print: new scores, all scores, or scores by a date range.

| _                                                                                     | MING       | SCO       | RES             |               |                                                                                 |                                  |                                             | Need Help'<br>View our sc<br>Score Relea                                  | ores usei                           |                                |
|---------------------------------------------------------------------------------------|------------|-----------|-----------------|---------------|---------------------------------------------------------------------------------|----------------------------------|---------------------------------------------|---------------------------------------------------------------------------|-------------------------------------|--------------------------------|
| By Score                                                                              | By Student | Archiv    | ve              |               |                                                                                 |                                  |                                             |                                                                           |                                     |                                |
| 22                                                                                    | 22 15      |           |                 |               | 1                                                                               |                                  | 10                                          |                                                                           | 11                                  |                                |
| Total Count Total Males                                                               |            |           | Total Fem       | Total Females |                                                                                 | Total Elementary                 |                                             | Total Middle Tot                                                          |                                     |                                |
| I want to e                                                                           | xport ▼ ne | ew scores | ▼ Go            |               | Has leen                                                                        | exported or printe ividual PDFs. | ed.                                         | s                                                                         | earch                               |                                |
| I want to e                                                                           | xport ▼ ne | ew scores | Go Registration |               |                                                                                 |                                  | Gender                                      |                                                                           | Curren<br>Grade                     | Ex<br>Le                       |
|                                                                                       |            |           | Registration    |               | Link to ind                                                                     | ividual PDFs.                    |                                             |                                                                           | Curren                              |                                |
| Received \$                                                                           |            |           | Registration    |               | Link to ind                                                                     | ividual PDFs.                    | Gender                                      | DOB                                                                       | Curren<br>Grade                     | Le                             |
| Received \$ Jun 22, 2016                                                              |            |           | Registration ID |               | Test Date  Jun 11, 2016                                                         | Name                             | Gender<br>FMale                             | DOB<br>03-06-2003                                                         | Curren<br>Grade                     | Le                             |
| Received \$ Jun 22, 2016 Jun 21, 2016                                                 |            |           | Registration    |               | Test Date  Jun 11, 2016  Jun 11, 2016                                           | Name Sample                      | Gender<br>FMale<br>Male                     | DOB<br>03-06-2003<br>04-04-2001                                           | Curren<br>Grade<br>7                | Mid                            |
| Received \$ Jun 22, 2016 Jun 21, 2016 Jun 9, 2016                                     |            |           | Registration ID |               | Test Date  Jun 11, 2016  Jun 11, 2016  Apr 23, 2016                             | Name Sample Student              | Gender  Male  Male  Male                    | DOB<br>03-06-2003<br>04-04-2001<br>11-03-2002                             | Curren<br>Grade<br>7<br>9           | Mic<br>Up<br>Mic               |
| Received \$ Jun 22, 2016 Jun 21, 2016 Jun 9, 2016 Jun 9, 2016                         |            |           | Registration ID |               | Test Date  Jun 11, 2016  Jun 11, 2016  Apr 23, 2016  Apr 23, 2016               | Name Sample                      | Gender  FMale  Male  Male  Male             | DOB<br>03-06-2003<br>04-04-2001<br>11-03-2002<br>11-03-2002               | Curren<br>Grade<br>7<br>9<br>5      | Mic<br>Up<br>Mic<br>Mic        |
| Received \$ Jun 22, 2016 Jun 21, 2016 Jun 9, 2016 Jun 9, 2016 Jun 9, 2016 Jun 9, 2016 |            |           | Registration ID |               | Test Date  Jun 11, 2016  Jun 11, 2016  Apr 23, 2016  Apr 23, 2016  Apr 23, 2016 | Name  Sample Student Names       | Gender  FMale  Male  Male  Male  Male  Male | DOB<br>03-06-2003<br>04-04-2001<br>11-03-2002<br>11-03-2002<br>11-03-2002 | Curren<br>Grade<br>7<br>9<br>5<br>5 | Mic<br>Up<br>Mic<br>Mic<br>Mic |