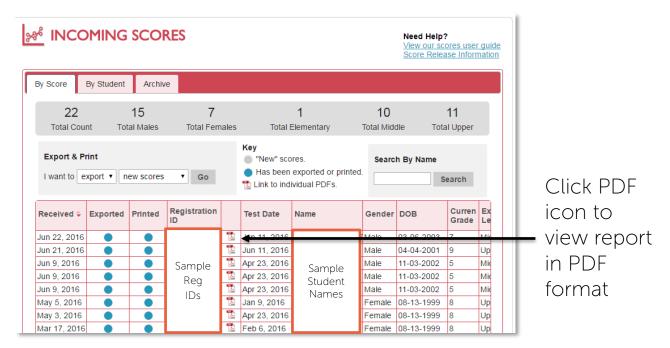

#### Retrieve Individual PDF Files

Individual score reports can be viewed as PDFs by clicking on the PDF link next to the student's record.

The **Enrollment Management** Association