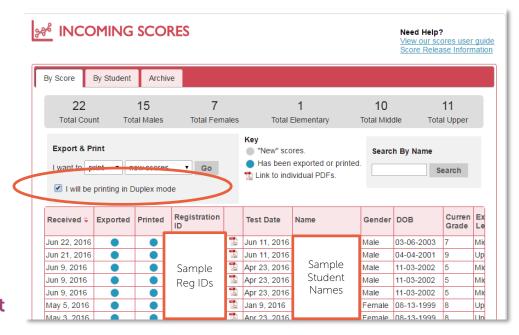

# Print Your Scores in Duplex mode

Sort recipients. Then, select "print" from the dropdown menu and click on the "I will be printing in Duplex mode" button. Then select the type of scores you would like to print: new scores, all scores, or scores by a date, and click "Go."