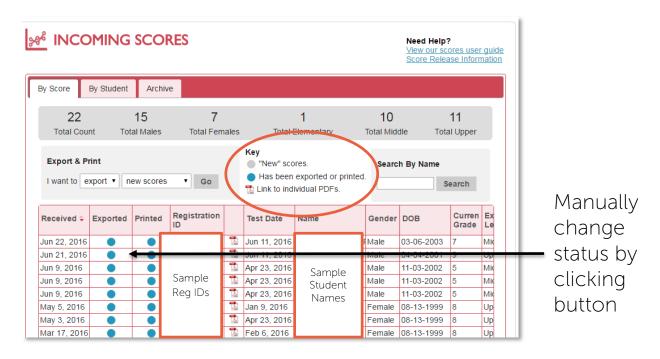

# Review Completes

After data has been exported or printed, the student record will indicate this. Users can also manually change the status of the exported and printed records by clicking on the circles in these columns.