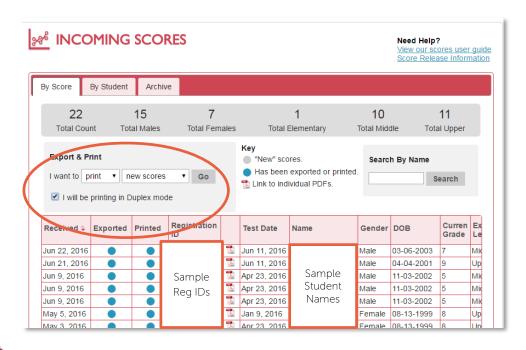

# Export or Print

Select "Export" or "Print" from the drop down menu. Then select which scores you would like to export or print: new scores, all scores, or scores by a date range.

| _                                                                                     | MING       | SCO       | RES             |               |                                                                                 |                                  |                                             | Need Help'<br>View our sc<br>Score Relea                                  | ores usei                           |                                |
|---------------------------------------------------------------------------------------|------------|-----------|-----------------|---------------|---------------------------------------------------------------------------------|----------------------------------|---------------------------------------------|---------------------------------------------------------------------------|-------------------------------------|--------------------------------|
| By Score                                                                              | By Student | Archiv    | ve              |               |                                                                                 |                                  |                                             |                                                                           |                                     |                                |
| 22                                                                                    | 22 15      |           |                 |               | 1                                                                               |                                  | 10                                          |                                                                           | 11                                  |                                |
| Total Count Total Males                                                               |            |           | Total Fem       | Total Females |                                                                                 | Total Elementary                 |                                             | Total Middle Tot                                                          |                                     |                                |
| I want to e                                                                           | xport ▼ ne | ew scores | ▼ Go            |               | Has leen                                                                        | exported or printe ividual PDFs. | ed.                                         | s                                                                         | earch                               |                                |
| I want to e                                                                           | xport ▼ ne | ew scores | Go Registration |               |                                                                                 |                                  | Gender                                      |                                                                           | Curren<br>Grade                     | Ex<br>Le                       |
|                                                                                       |            |           | Registration    |               | Link to ind                                                                     | ividual PDFs.                    |                                             |                                                                           | Curren                              |                                |
| Received \$                                                                           |            |           | Registration    |               | Link to ind                                                                     | ividual PDFs.                    | Gender                                      | DOB                                                                       | Curren<br>Grade                     | Le                             |
| Received \$ Jun 22, 2016                                                              |            |           | Registration ID |               | Test Date  Jun 11, 2016                                                         | Name                             | Gender<br>FMale                             | DOB<br>03-06-2003                                                         | Curren<br>Grade                     | Le                             |
| Received \$ Jun 22, 2016 Jun 21, 2016                                                 |            |           | Registration    |               | Test Date  Jun 11, 2016  Jun 11, 2016                                           | Name Sample                      | Gender<br>FMale<br>Male                     | DOB<br>03-06-2003<br>04-04-2001                                           | Curren<br>Grade<br>7                | Mid                            |
| Received \$ Jun 22, 2016 Jun 21, 2016 Jun 9, 2016                                     |            |           | Registration ID |               | Test Date  Jun 11, 2016  Jun 11, 2016  Apr 23, 2016                             | Name Sample Student              | Gender  Male  Male  Male                    | DOB<br>03-06-2003<br>04-04-2001<br>11-03-2002                             | Curren<br>Grade<br>7<br>9           | Mic<br>Up<br>Mic               |
| Received \$ Jun 22, 2016 Jun 21, 2016 Jun 9, 2016 Jun 9, 2016                         |            |           | Registration ID |               | Test Date  Jun 11, 2016  Jun 11, 2016  Apr 23, 2016  Apr 23, 2016               | Name Sample                      | Gender  FMale  Male  Male  Male             | DOB<br>03-06-2003<br>04-04-2001<br>11-03-2002<br>11-03-2002               | Curren<br>Grade<br>7<br>9<br>5      | Mic<br>Up<br>Mic<br>Mic        |
| Received \$ Jun 22, 2016 Jun 21, 2016 Jun 9, 2016 Jun 9, 2016 Jun 9, 2016 Jun 9, 2016 |            |           | Registration ID |               | Test Date  Jun 11, 2016  Jun 11, 2016  Apr 23, 2016  Apr 23, 2016  Apr 23, 2016 | Name  Sample Student Names       | Gender  FMale  Male  Male  Male  Male  Male | DOB<br>03-06-2003<br>04-04-2001<br>11-03-2002<br>11-03-2002<br>11-03-2002 | Curren<br>Grade<br>7<br>9<br>5<br>5 | Mic<br>Up<br>Mic<br>Mic<br>Mic |