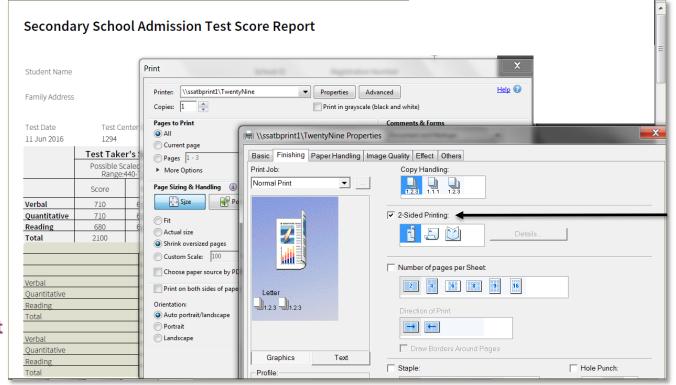

#### Print the PDF File

Once the PDF file is open, you can select Print to send to your office printer. Be sure to select 2-sided printing within your printer's properties settings to ensure the score report is printed on both sides.

Select 2-sided printing in properties

The **Enrollment Management** Association