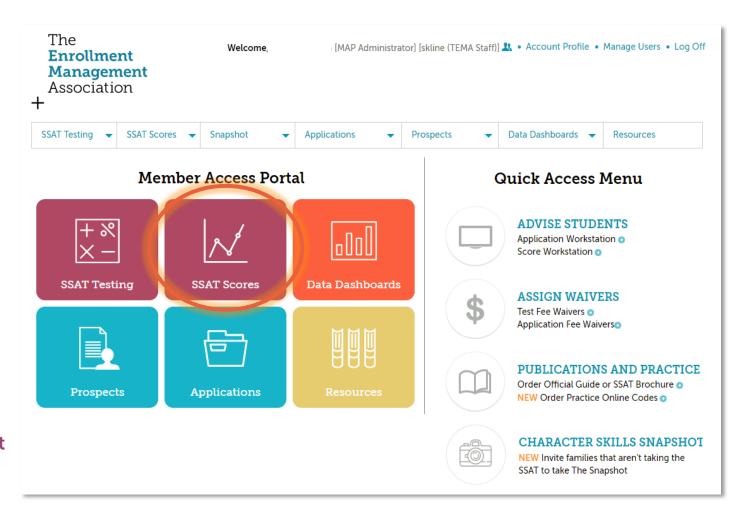

Score Workstation

Learn to print score reports individually and in duplex

Learn how to export scores from the MAP

The **Enrollment Management** Association



# Learn The Basics in the Scores Workstation On Your MAP (Member Access Portal)

The
Enrollment
Management
Association

Assessment

Resources



# Log into your MAP

Go to enrollment.org and click on LOGIN in the top right corner of the webpage. This will direct you to the Member Access Portal page, where you can log in. Or click <u>here</u>. Enter your user name and password.



Please note: Use of The Enrollment Management Association's websites after account login will continue to be governed by the Terms of Use and Privacy Policy.

Assessment Resources

Enrollment Management Association

The





#### Select the Scores icon



The **Enrollment Management** Association



# Sort Recipients

Score information can be sorted by each column header. To sort by that particular header, simply click on the heading by which you wish to sort.



The **Enrollment Management** Association





# Export or Print

Select "Export" or "Print" from the drop down menu. Then select which scores you would like to export or print: new scores, all scores, or scores by a date range.

| _                                                                                     | MING       | SCO       | RES             |               |                                                                                 |                                  |                                             | Need Help'<br>View our sc<br>Score Relea