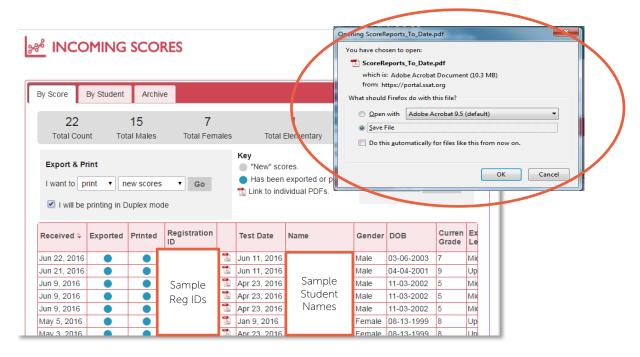

## Save and Open

The file will automatically download to your computer, or a box will appear asking if you would like to print the scores or save them as a file. If you would like to save the scores as a file, they will be saved in PDF format - Adobe Acrobat is required to save the scores as a PDF file and view them after saving.