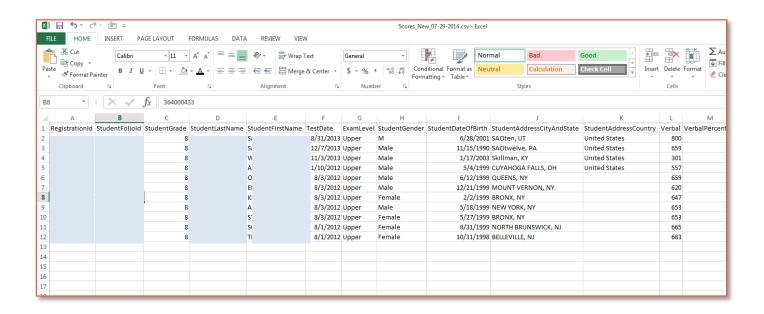

# Save, then Open the File

We recommended that you save the file prior to opening it, in case you need to access it again later. The resulting .csv file will open in Microsoft Excel. If the file downloads automatically, you will be able to locate it in your downloads.