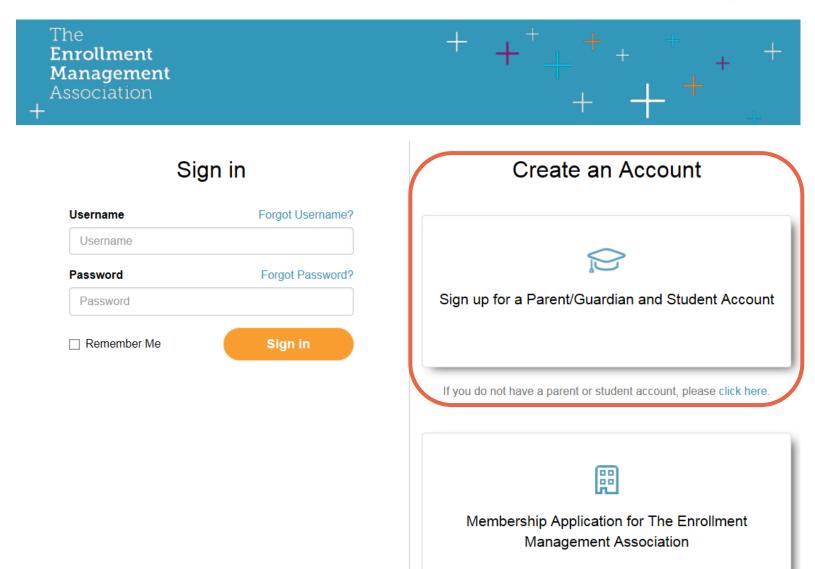

### **Create a Student Account**

The

SSAT

- Click on the Login link at the top right of the screen on www.ssat.org.
- Click on "Sign up for a Parent/Guardian and Student Account.

The

SSAT

In order to utilize the Standard Application Online and/or register for the SSAT test please complete the full biographical section. This is a sample of the first page of the biographical questions: