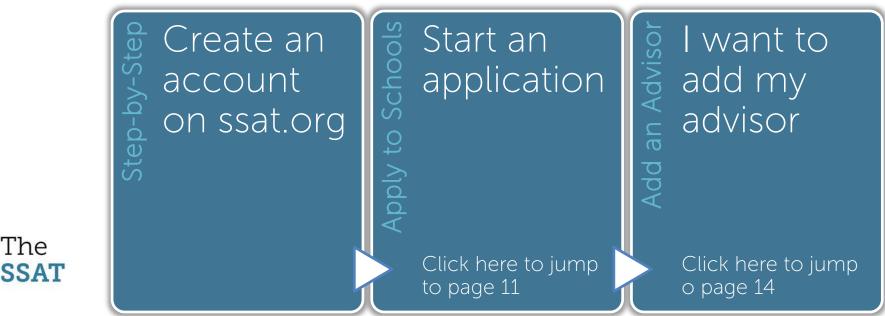

- Please choose "Create an account on SSAT.org" if you do not already 1. have an account.
- 2. Please choose Start an application if you have not already started your SAO. You must start your application, and choose a school to apply to, in order to add an advisor.
- Choose "I want to add my advisor" if you already have an account 3. and started your application.