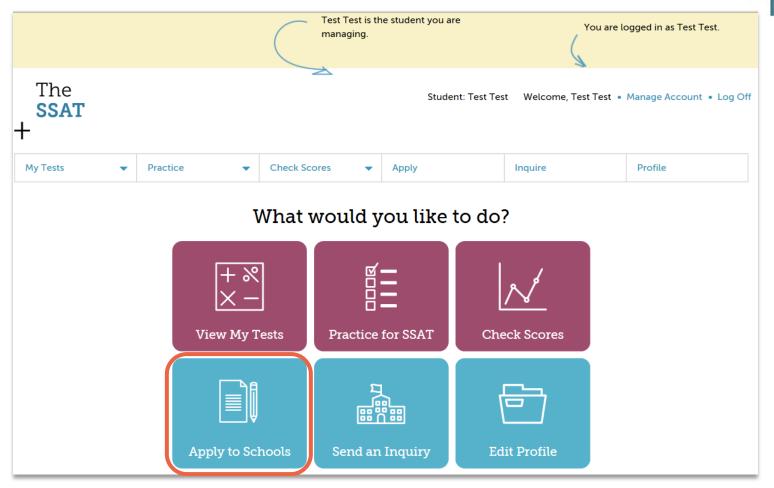

# Click the Apply to Schools Icon+

To start your application, click on the blue Apply to Schools box below.