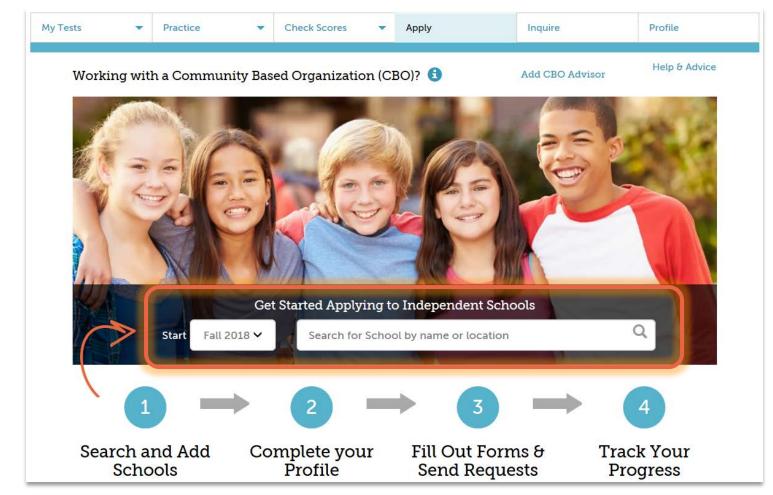

## Start your application by $choosing_{+}$ a school you want to apply to

Use the box below to Search for School by name or location. If the school name has an abbreviation like St. Pius, we recommend you search for "Pius", rather than St. Pius or Saint Pius. Choose the year you wish to apply