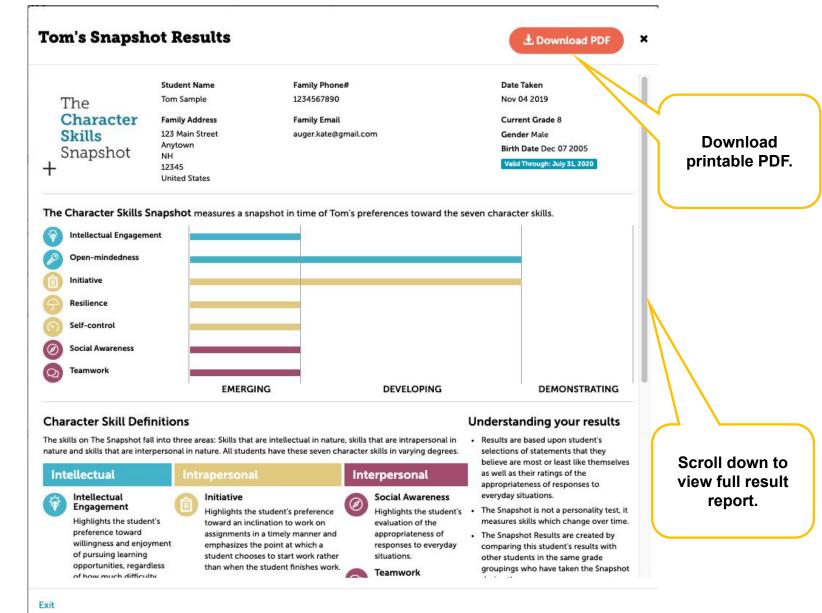

# How to Send Character Skills Snapshot Reports to Schools

The **Enrollment Management** Association

## Step 1: Log Into Parent SSAT Account



#### **Snapshot Dashboard**



#### Step 2: View Results



#### Step 3: Search for a School



#### Step 4: Share Results



#### Step 5: Confirmation

A confirmation will appear on the screen so you know you've shared the results successfully.

Done! Your Snapshot results are being sent to The Enrollment Management Association

#### Recommended: Start the Application Process for The Enrollment Management Association

| elect your starting school year:                      |           |  |
|-------------------------------------------------------|-----------|--|
| Only school years that accept the SAO will be listed. |           |  |
| Select School Year                                    | <b>\$</b> |  |
|                                                       |           |  |
|                                                       |           |