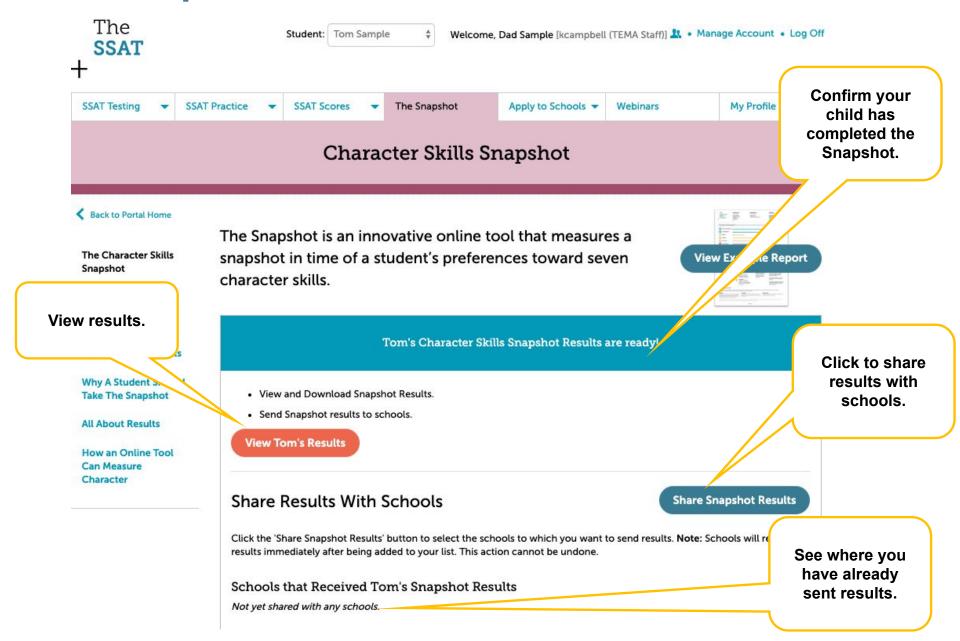

# How to Send Character Skills Snapshot Reports to Schools

The **Enrollment Management** Association

## Step 1: Log Into Parent SSAT Account



#### **Snapshot Dashboard**



#### Step 2: View Results



#### Step 3: Search for a School



#### Step 4: Share Results



#### Step 5: Confirmation

A confirmation will appear on the screen so you know you've shared the results successfully.

Done! Your Snapshot results are being sent to The Enrollment Management Association

#### Recommended: Start the Application Process for The Enrollment Management Association

| elect your starting school year:                      |           |  |
|-------------------------------------------------------|-----------|--|
| Only school years that accept the SAO will be listed. |           |  |
| Select School Year                                    | <b>\$</b> |  |
|                                                       |           |  |
|