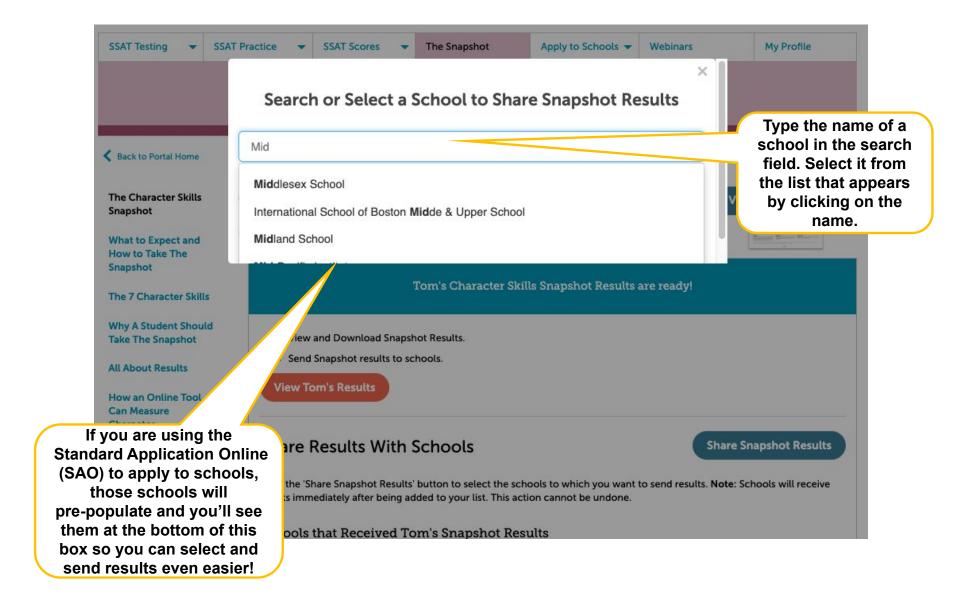

# How to Send Character Skills Snapshot Reports to Schools

The **Enrollment Management** Association

## Step 1: Log Into Parent SSAT Account



#### **Snapshot Dashboard**



#### Step 2: View Results



#### Step 3: Search for a School



#### Step 4: Share Results



#### Step 5: Confirmation

A confirmation will appear on the screen so you know you've shared the results successfully.

Done! Your Snapshot results are being sent to The Enrollment Management Association

#### Recommended: Start the Application Process for The Enrollment Management Association

| elect your starting school year:                      |           |  |
|-------------------------------------------------------|-----------|--|
| Only school years that accept the SAO will be listed. |           |  |
| Select School Year                                    | <b>\$</b> |  |
|                                                       |           |  |
|                                                       |           |  |
|