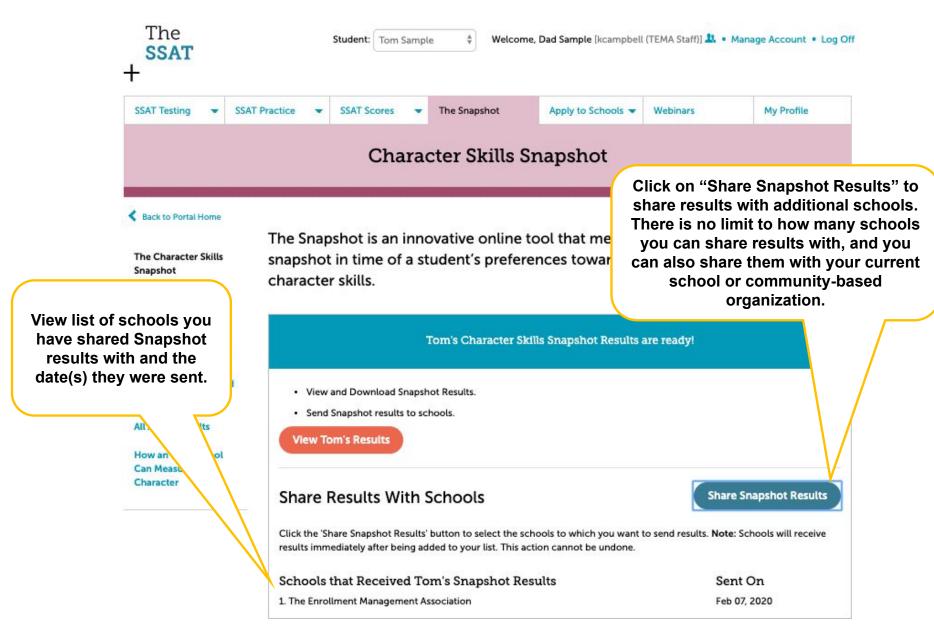

#### **Snapshot Dashboard**

#### Step 2: View Results

#### Step 4: Share Results

### Step 6: Tracking