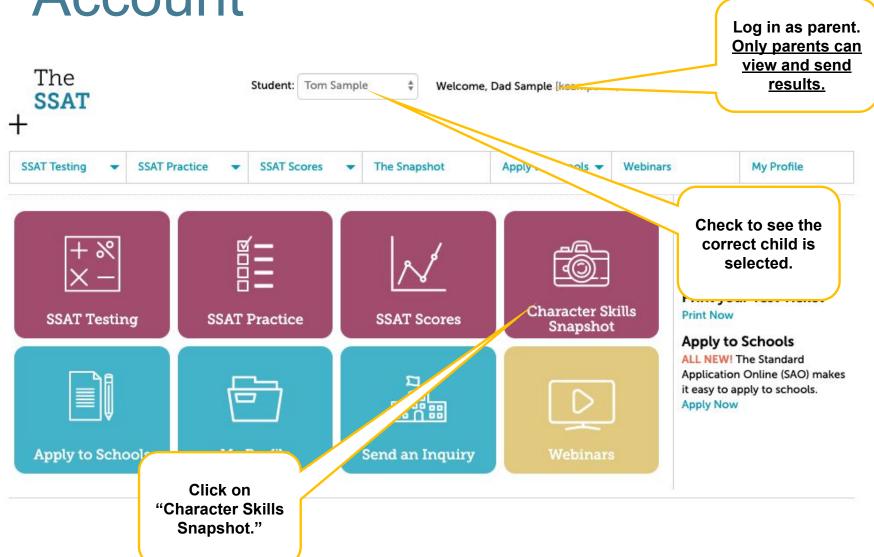

# How to Send Character Skills Snapshot Reports to Schools

The **Enrollment Management** Association

## Step 1: Log Into Parent SSAT Account



#### **Snapshot Dashboard**



#### Step 2: View Results



#### Step 3: Search for a School



#### Step 4: Share Results



#### Step 5: Confirmation

A confirmation will appear on the screen so you know you've shared the results successfully.

Done! Your Snapshot results are being sent to The Enrollment Management Association

#### Recommended: Start the Application Process for The Enrollment Management Association

| elect your starting school year:                      |           |  |
|-------------------------------------------------------|-----------|--|
| Only school years that accept the SAO will be listed. |           |  |
| Select School Year                                    | <b>\$</b> |  |
|                                                       |           |  |
|