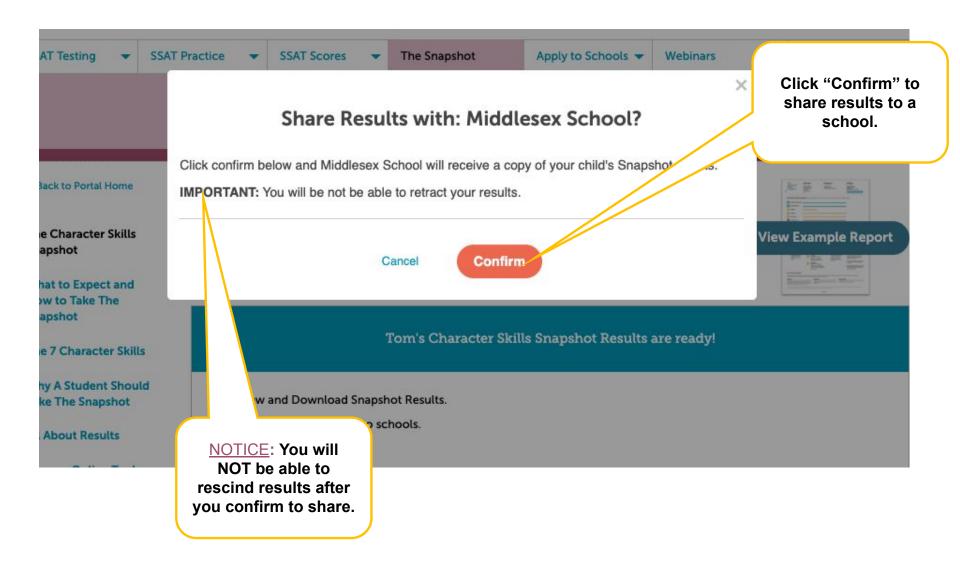

#### Step 4: Share Results

#### Step 5: Confirmation

A confirmation will appear on the screen so you know you've shared the results successfully.

Done! Your Snapshot results are being sent to The Enrollment Management Association