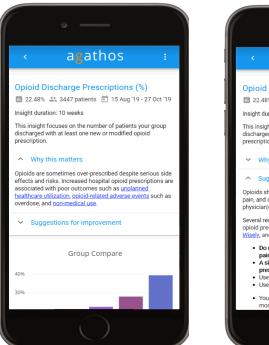

#### **CALCULATIONS**

#### **WHY THIS MATTERS**

#### **SUGGESTIONS**

- THE CHANGE: three sections, distributed across the insight page
  - Highlighted sections, drawing physician attention to key details in proper order
  - Information delivery in a quickly digestible format
- **THE "WHY":** improve comprehensibility and information accessibility
  - Physicians miss key details about an insight's construction, calculation, or directive