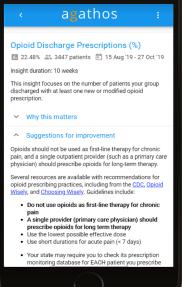

#### **CALCULATIONS**

#### **WHY THIS MATTERS**

#### **SUGGESTIONS**

- THE CHANGE: three sections, distributed across the insight page
  - Highlighted sections, drawing physician attention to key details in proper order
  - Information delivery in a quickly digestible format
- **THE "WHY":** improve comprehensibility and information accessibility
  - Physicians miss key details about an insight's construction, calculation, or directive