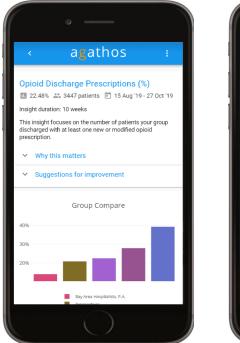

#### **CALCULATIONS**

#### **WHY THIS MATTERS**

#### **SUGGESTIONS**

- THE CHANGE: three sections, distributed across the insight page
  - Highlighted sections, drawing physician attention to key details in proper order
  - Information delivery in a quickly digestible format
- **THE "WHY":** improve comprehensibility and information accessibility
  - Physicians miss key details about an insight's construction, calculation, or directive