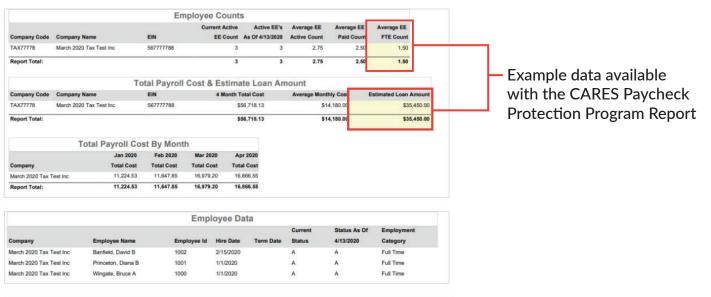

Need figures for your PPP loan application? Run the CARES Paycheck Protection Program Report

|                                |             |           | Emplo     | yee Payro  | II Cost Det  | ails        |             |            |              |              |
|--------------------------------|-------------|-----------|-----------|------------|--------------|-------------|-------------|------------|--------------|--------------|
|                                | Total       | COVID-19  | COVID-19  |            | Total        | Employer    | Employer    | Employer   | Total        | Average      |
| Employee Name                  | Gross Wages | Paid Sick | Paid FMLA | Excess Pay | Eligible Pay | State/Local | Health Cost | Retirement | Payroll Cost | Monthly Cost |
| Banfield, David B              | 11,400.00   | 0.00      | 0.00      | 0.00       | 11,400.00    | 217.00      | 50.00       | 0.00       | 11,667.00    | 2,916.75     |
| Princeton, Diana B             | 25,700.00   | 0.00      | 0.00      | 0.00       | 25,700.00    | 243.00      | 0.00        | 0.00       | 25,943.00    | 6,485.75     |
| Wingate, Bruce A               | 18,750.00   | 0.00      | 0.00      | 0.00       | 18,750.00    | 358.13      | 0.00        | 0.00       | 19,108.13    | 4,777.03     |
| March 2020 Tax Test Inc Totals | 55,850.00   | 0.00      | 0.00      | 0.00       | 55,850.00    | 818.13      | 50.00       | 0.00       | 56,718.13    | 14,179.53    |
| Report Total:                  | 55,850.00   | 0.00      | 0.00      | 0.00       | 55,850.00    | 818.13      | 50.00       | 0.00       | 56,718.13    | 14,179.53    |