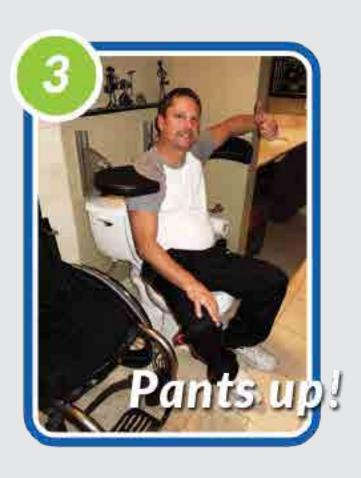

**Toilet Model**Freestanding

- Easily placed behind toilet
  - Simple assembly

Wheelchair Model Freestanding

- Features locking wheels
- Folds up for compact storage

Easy Hands-Free Lift System

3 easy steps in a matter of seconds!