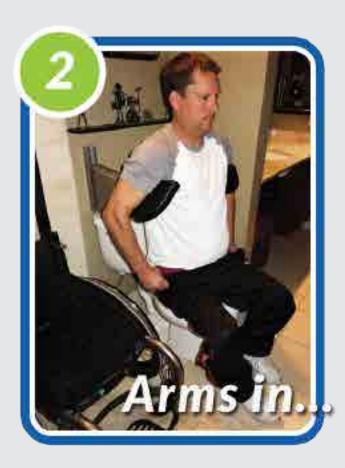

**Toilet Model**Freestanding

- Easily placed behind toilet
  - Simple assembly

Wheelchair Model Freestanding

- Features locking wheels
- Folds up for compact storage

Easy Hands-Free Lift System

3 easy steps in a matter of seconds!