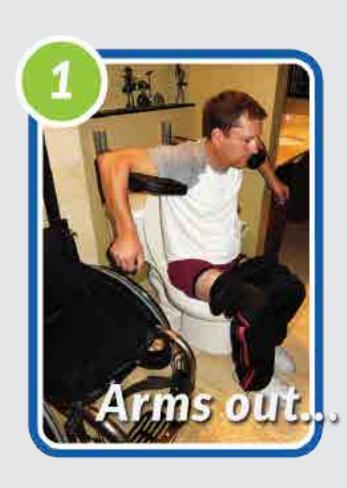

**Toilet Model**Freestanding

- Easily placed behind toilet
  - Simple assembly

Wheelchair Model Freestanding

- Features locking wheels
- Folds up for compact storage

Easy Hands-Free Lift System

3 easy steps in a matter of seconds!