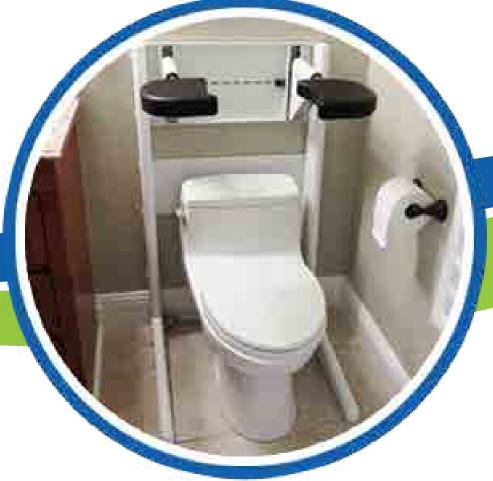

**Toilet Model**Freestanding

- Easily placed behind toilet
  - Simple assembly

Wheelchair Model Freestanding

- Features locking wheels
- Folds up for compact storage

Easy Hands-Free Lift System

3 easy steps in a matter of seconds!