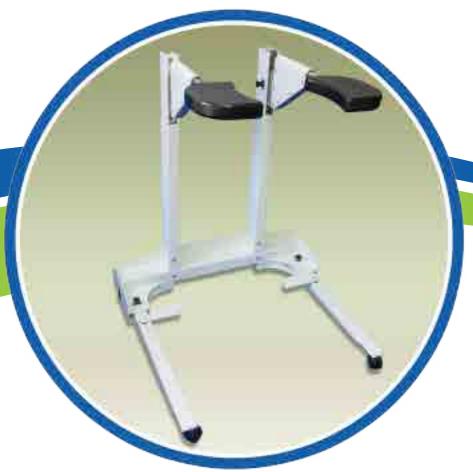

**Toilet Model**Freestanding

- Easily placed behind toilet
  - Simple assembly

Wheelchair Model Freestanding

- Features locking wheels
- Folds up for compact storage

Easy Hands-Free Lift System

3 easy steps in a matter of seconds!