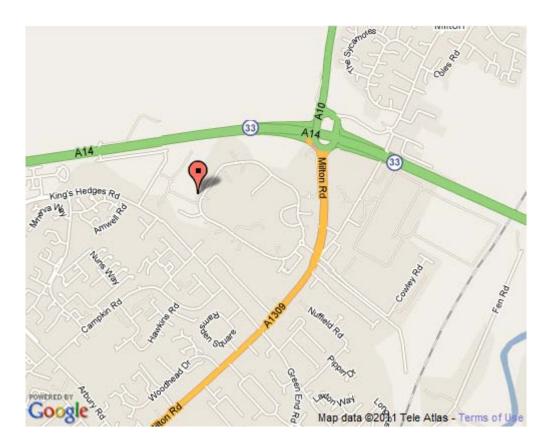

#### By Road:

From the south (M11): Travel northwards on the M11. Exit at Junction 14 and follow the signs for Newmarket (A14E) and Ely (A10). At junction 33 (Ely A10/Cambridge A1309), exit the A14 and follow signs for the A1309 and Cambridge Science Park.

Take the fourth exist from the roundabout marked Cambridge (A1309) and Science Park and travel down the A1309 in the middle lane (marked Science Park). Take the left-hand filter lane for the Science Park at the second set of traffic lights.

#### From the west (A14):

Travel along the A14 eastwards leaving at junction 33 marked Ely (A10)/Cambridge (A1309) and Science Park.

Take the fourth exist from the roundabout marked Cambridge (A1309) and Science Park and travel down the A1309 in the middle lane (marked Science Park). Take the left-hand filter lane for the Science Park at the second set of traffic lights.

From the west (A428):

Travel along the A428 eastwards and join the A14(E) for Newmarket. Leave the A14 at junction 33 marked Ely (A10)/Cambridge (A1309) and Science Park.

Take the fourth exist from the roundabout marked Cambridge (A1309) and Science Park and travel down the A1309 in the middle lane (marked Science Park). Take the left-hand filter lane for the Science Park at the second set of traffic lights.

#### From the north (A10):

Travel along the A10 down to the junction with the A14. Take the third exit from the roundabout marked Cambridge (A1309) and Science Park and travel down the A1309 in the middle lane (marked Science Park). Take the left-hand filter lane for the Science Park at the second set of traffic lights.

#### From the east (A14):

Travel along the A14 westwards, existing at junction 33 marked Ely (A10) and Cambridge (A1309). At the roundabout take the first exit marked Cambridge (A1309) and Science Park, and travel down the A1309 in the middle lane (marked Science Park). Take the left-hand filter lane for the Science Park at the second set of traffic lights.