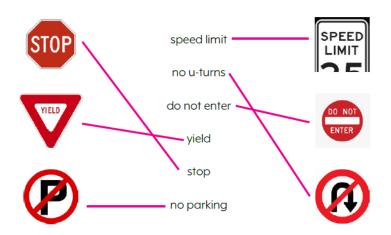

hing
- 9. concrete
- 12. traffic
- 13. bridge
- 14. truck
- 15. paving

#### **DOWN**

- 2. airport
- 3. Michels
- 4. bulldozer
- 5. interstate
- 7. highways
- 8. road
- 10. foreman
- 11. safety



**Construction Zone Maze** 



## **Career Word Search**

Hard Hat

| Ear Muffs/
| Plugs |
| Safety Glasses |
| Safety Toe |
| Boots |
| Gloves |

Name the PPE

- 1. Communication
- 2. People
- 3. Projects
- 4. Equipment
- 5. Involved
- 6. Teamwork
- 7. Michels
- 8. Trust
- 9. Environment
- 10. Safety

Answer to the Question: Core Values

## **Word Scramble**



Match the Equipment

## **ACROSS**

- 4. sun
- 5. nature
- 7. oceans
- 8. recycle
- 9. earth

## **DOWN**

- 1. plants
- 2. animals
- 3. protect
- 6. save



**Construction Maze** 

## **Environment Crossword**



**Connect the Dots** 



Signs of Safety





## **Word Search**

What Does Michels Do?

- 1. construction
- 2. welder
- 3. lifting
- 4. foreman
- 5. project
- 6. boots
- 7. michels
- 8. teamwork
- 9. field worker
- 10. superintendent
- 11. safety
- 12. gloves
- 13. equipment
- 14. people
- 15. environment

#### **ACROSS**

- 2. teamwork
- 6. questions
- 7. summer
- 8. solar
- 10. fuel
- 11. core

#### **DOWN**

- 1. drilling
- 3. engineers
- 4. seatbelt
- 5. Nisku
- 9. recycle

**Word Scramble** 

Crossword