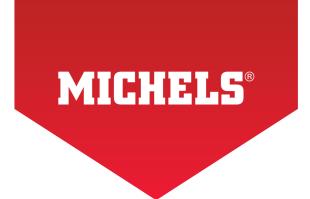

## **EDIBLE CONSTRUCTION TRUCK**

- 1. Lay down a paper towel before you start this project. Place two Rolos on their side, spread frosting on the larger flat side. Press the Rolos together using the sides that you put the frosting on. Repeat this with two more Rolos.
- 2. Add one small dot of icing on top of each set and then lay one wafer cookie on top, using the frosting to connect it the Rolos.
- 3. Using the plastic knife, cut one full wafer cookie in half. Apply a dot of frosting to one end of the truck bottom. Place one half of the wafer cookie on top of the icing. Place another dot on top of that half and place the remaining half on top.
- Put two dots of frosting on the front of the truck (bottom layer wafer cookie).
  Push one chocolate chip into each of the frosting dots.
- Place a few lines of frosting in the center of the truck bed. Place three pretzels across the frosting and stack two more on top of that. Use more frosting as needed.
- 6. Optional Step: Add a design or color to your truck using writing gel in any color.
- 7. Enjoy your snack!