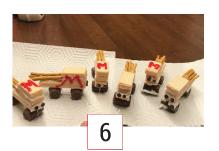

## **EDIBLE CONSTRUCTION TRUCK**

- 1. Lay down a paper towel before you start this project. Place two Rolos on their side, spread frosting on the larger flat side. Press the Rolos together using the sides that you put the frosting on. Repeat this with two more Rolos.
- 2. Add one small dot of icing on top of each set and then lay one wafer cookie on top, using the frosting to connect it the Rolos.
- 3. Using the plastic knife, cut one full wafer cookie in half. Apply a dot of frosting to one end of the truck bottom. Place one half of the wafer cookie on top of the icing. Place another dot on top of that half and place the remaining half on top.
- Put two dots of frosting on the front of the truck (bottom layer wafer cookie).
  Push one chocolate chip into each of the frosting dots.
- Place a few lines of frosting in the center of the truck bed. Place three pretzels across the frosting and stack two more on top of that. Use more frosting as needed.
- 6. Optional Step: Add a design or color to your truck using writing gel in any color.
- 7. Enjoy your snack!