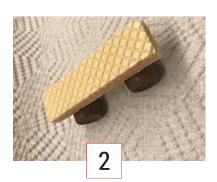

one small dot of icing on top of each set and then lay one wafer cookie on top, using the frosting to connect it the Rolos.
- 3. Using the plastic knife, cut one full wafer cookie in half. Apply a dot of frosting to one end of the truck bottom. Place one half of the wafer cookie on top of the icing. Place another dot on top of that half and place the remaining half on top.
- Put two dots of frosting on the front of the truck (bottom layer wafer cookie).
  Push one chocolate chip into each of the frosting dots.
- Place a few lines of frosting in the center of the truck bed. Place three pretzels across the frosting and stack two more on top of that. Use more frosting as needed.
- 6. Optional Step: Add a design or color to your truck using writing gel in any color.
- 7. Enjoy your snack!