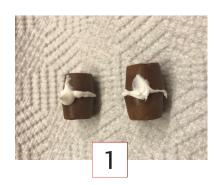

## **EDIBLE CONSTRUCTION TRUCK**

- 1. Lay down a paper towel before you start this project. Place two Rolos on their side, spread frosting on the larger flat side. Press the Rolos together using the sides that you put the frosting on. Repeat this with two more Rolos.
- 2. Add one small dot of icing on top of each set and then lay one wafer cookie on top, using the frosting to connect it the Rolos.
- 3. Using the plastic knife, cut one full wafer cookie in half. Apply a dot of frosting to one end of the truck bottom. Place one half of the wafer cookie on top of the icing. Place another dot on top of that half and place the remaining half on top.
- Put two dots of frosting on the front of the truck (bottom layer wafer cookie).
  Push one chocolate chip into each of the frosting dots.
- Place a few lines of frosting in the center of the truck bed. Place three pretzels across the frosting and stack two more on top of that. Use more frosting as needed.
- 6. Optional Step: Add a design or color to your truck using writing gel in any color.
- 7. Enjoy your snack!