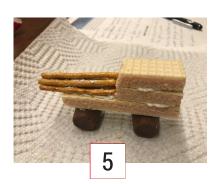

## **EDIBLE CONSTRUCTION TRUCK**

- 1. Lay down a paper towel before you start this project. Place two Rolos on their side, spread frosting on the larger flat side. Press the Rolos together using the sides that you put the frosting on. Repeat this with two more Rolos.
- 2. Add one small dot of icing on top of each set and then lay one wafer cookie on top, using the frosting to connect it the Rolos.
- 3. Using the plastic knife, cut one full wafer cookie in half. Apply a dot of frosting to one end of the truck bottom. Place one half of the wafer cookie on top of the icing. Place another dot on top of that half and place the remaining half on top.
- Put two dots of frosting on the front of the truck (bottom layer wafer cookie).
  Push one chocolate chip into each of the frosting dots.
- Place a few lines of frosting in the center of the truck bed. Place three pretzels across the frosting and stack two more on top of that. Use more frosting as needed.
- 6. Optional Step: Add a design or color to your truck using writing gel in any color.
- 7. Enjoy your snack!