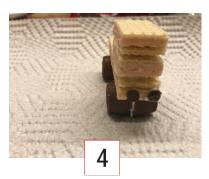

## **EDIBLE CONSTRUCTION TRUCK**

- 1. Lay down a paper towel before you start this project. Place two Rolos on their side, spread frosting on the larger flat side. Press the Rolos together using the sides that you put the frosting on. Repeat this with two more Rolos.
- 2. Add one small dot of icing on top of each set and then lay one wafer cookie on top, using the frosting to connect it the Rolos.
- 3. Using the plastic knife, cut one full wafer cookie in half. Apply a dot of frosting to one end of the truck bottom. Place one half of the wafer cookie on top of the icing. Place another dot on top of that half and place the remaining half on top.
- Put two dots of frosting on the front of the truck (bottom layer wafer cookie).
  Push one chocolate chip into each of the frosting dots.
- Place a few lines of frosting in the center of the truck bed. Place three pretzels across the frosting and stack two more on top of that. Use more frosting as needed.
- 6. Optional Step: Add a design or color to your truck using writing gel in any color.
- 7. Enjoy your snack!