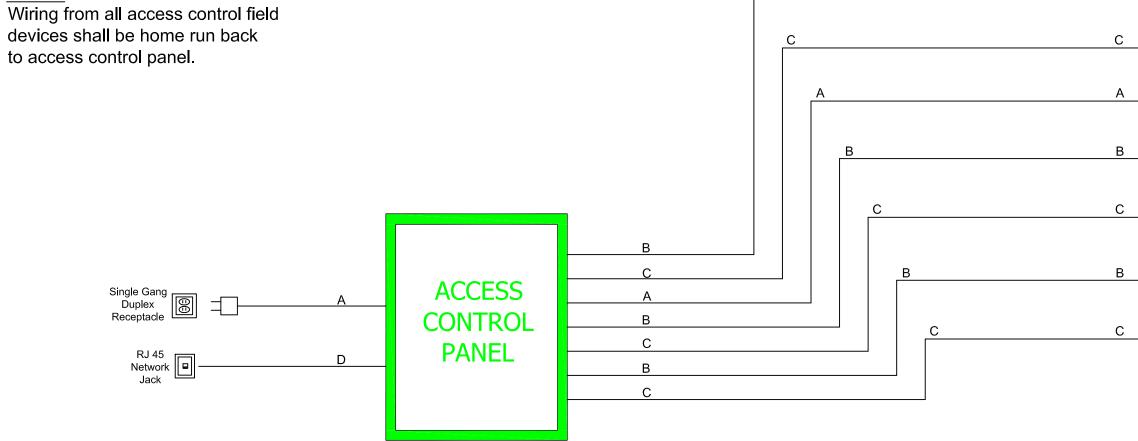

## ACCESS CONTROL CABLE TYPES

- A 22 GAUGE 4 CONDUCTOR STRANDED CABLE (PLENUM IF REQUIRED)
- B 22 GAUGE 6 CONDUCTOR STRANDED SHIELDED CABLE (PLENUM IF REQUIRED)
- C 18 GAUGE 2 CONDUCTOR STRANDED CABLE (PLENUM IF REQUIRED)
- D CATEGORY 5 CABLE

## NOTE:

devices shall be home run back

## ACCESS CONTROL RISER DIAGRAM

R

|                                                                       | A29 West 53rd Street<br>New York, NY 10019<br>800.221.2300<br>www.dga.com<br>DATE:<br>October 1, 2019<br>PREPARED BY: |
|-----------------------------------------------------------------------|-----------------------------------------------------------------------------------------------------------------------|
|                                                                       | SECURITY PLAN PREPARED FOR:                                                                                           |
| Mobile/<br>Proximity<br>Card Reader<br>1<br>Magnetic                  | EI 000.                                                                                                               |
| <ul> <li>Lock 1<br/>(FBO)</li> <li>Egress<br/>Button<br/>1</li> </ul> | FLOOR:<br>12th Floor<br>NOTES:                                                                                        |
| - Mobile/<br>Proximity<br>Card Reader<br>2<br>Electric                |                                                                                                                       |
| - Lock 2<br>(FBO)<br>- Mobile/<br>Proximity<br>Card Reader            |                                                                                                                       |
| Electric<br>Lock 3<br>(FBO)                                           |                                                                                                                       |
|                                                                       |                                                                                                                       |
| 12TH FLOOR                                                            | SHEET:                                                                                                                |
|                                                                       | 2 of<br>                                                                                                              |