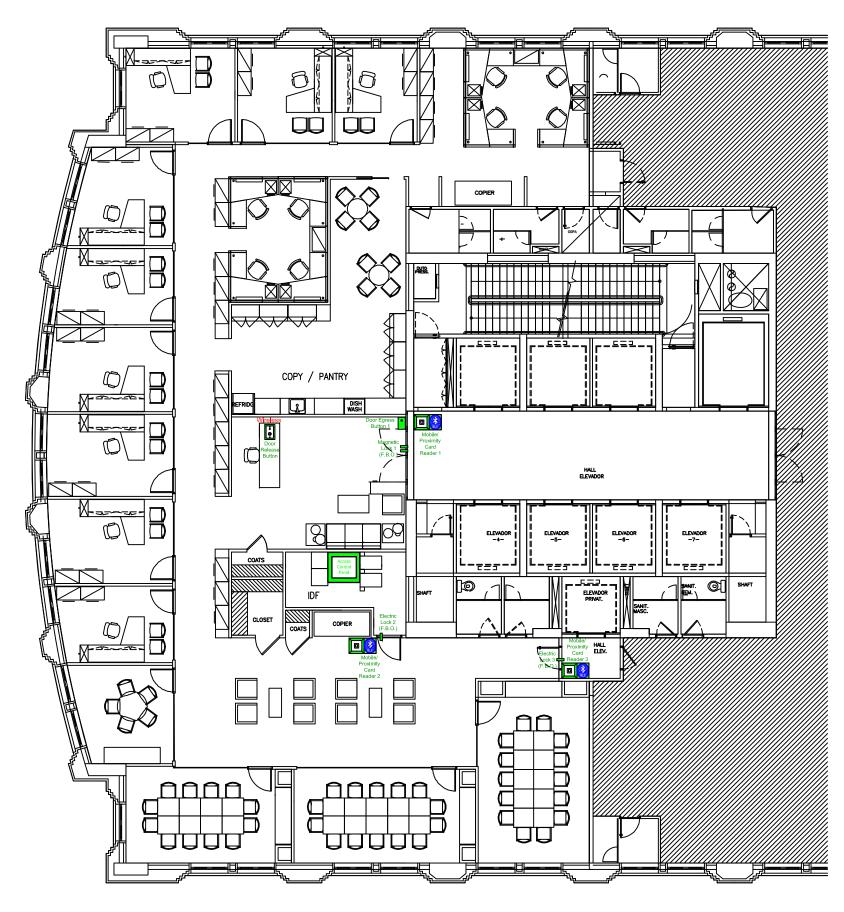

12TH FLOOR SECURITY PLAN

| LEGEND                     |                                                 |  |
|----------------------------|-------------------------------------------------|--|
| SYMBOL                     | DESCRIPTION                                     |  |
| 0                          | EGRESS BUTTON                                   |  |
|                            | MAGNETIC LOCK-FURNISHED<br>BY OTHERS            |  |
|                            | ELECTRIC LOCK-FURNISHED BY<br>OTHERS            |  |
|                            | MOBILE/PROXIMITY CARD<br>READER-BLUETOOTH SMART |  |
| Access<br>Control<br>Panel | ACCESS CONTROL PANEL                            |  |

| LEGEND                     |                                                 |  |  |
|----------------------------|-------------------------------------------------|--|--|
| SYMBOL                     | DESCRIPTION                                     |  |  |
| •                          | EGRESS BUTTON                                   |  |  |
|                            | MAGNETIC LOCK-FURNISHED<br>BY OTHERS            |  |  |
|                            | ELECTRIC LOCK-FURNISHED BY<br>OTHERS            |  |  |
|                            | MOBILE/PROXIMITY CARD<br>READER-BLUETOOTH SMART |  |  |
| Access<br>Control<br>Panel | ACCESS CONTROL PANEL                            |  |  |