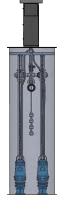

## **EX-ALNV3 Pump Station**

Turn-Key No-Vault Pump Station ~Aluminum Enclosure

- ~Arc-Sentry Control Panel
- ~Eliminates Confined Space Entry
- ~Up to 10" Piping
- ~Simplex-Quadraplex Configurations
- ~Factory Pre-Assembled & Tested
- ~Optional Exterior Aesthetics
- ~HDPE, Concrete or Fiberglass Wet Well

# **EX-ALNV2** Pump Station

- Turn-Key No-Vault Pump Station ~Aluminum Enclosure
- ~Arc-Sentry Control Panel
- ~Eliminates Confined Space Entry
- ~Up to 4" Piping
- ~ Simplex & Duplex Configurations
- ~Factory Pre-Assembled & Tested
- ~Optional Exterior Aesthetics
- ~HDPE, Concrete or Fiberglass Wet Well