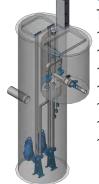

# Packaged Pump Stations

## **EX-FGIV Pump Station**

Turn-Key Fiberglass Pump Station ~Integrated Valve Vault

- ~H2S Resistant
- ~Eliminates Differential Settling
- ~Reduced Excavation Size
- ~Factory Pre-Assembled & Tested
- ~Reduced Maintenance Costs
- ~Optional H20 Rated Hatches

#### **EX-FGSAD** Pump Station

Turn-Key Fiberglass Pump Station ~H2S Resistant

- ~Reduced Excavation Size
- ~Factory Pre-Assembled & Tested
- ~Reduced Maintenance Costs
- ~Optional H20 Rated Hatches

# **EX-FGSAS** Pump Station

Turn-Key Fiberglass Pump Station ~H2S Resistant

- ~Reduced Excavation Size
- ~Factory Pre-Assembled & Tested
- ~Reduced Maintenance Costs ~Optional H20 Rated Hatches