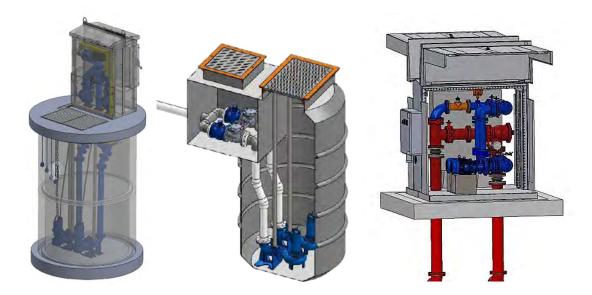

## **EX-ALNV3 Pump Station**

Turn-Key No-Vault Pump Station ~Aluminum Enclosure

- ~Arc-Sentry Control Panel
- ~Eliminates Confined Space Entry
- ~Up to 10" Piping
- ~Simplex-Quadraplex Configurations
- ~Factory Pre-Assembled & Tested
- ~Optional Exterior Aesthetics
- ~HDPE, Concrete or Fiberglass Wet Well

# **EX-ALNV2** Pump Station

- Turn-Key No-Vault Pump Station ~Aluminum Enclosure
- ~Arc-Sentry Control Panel
- ~Eliminates Confined Space Entry
- ~Up to 4" Piping
- ~ Simplex & Duplex Configurations
- ~Factory Pre-Assembled & Tested
- ~Optional Exterior Aesthetics
- ~HDPE, Concrete or Fiberglass Wet Well

#### **EX-ALWB** Pump Station

Turn-Key Water Booster Pump Station ~Aluminum Enclosure

- ~Complete Electrical Control Panel
- ~Simplex-Quadraplex Configurations
- ~Factory Pre-Assembled & Tested
- ~Optional Precast or Fiberglass Buildings