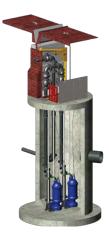

## **EX-ALNV3 Pump Station**

Turn-Key No-Vault Pump Station ~Aluminum Enclosure

- ~Arc-Sentry Control Panel
- ~Eliminates Confined Space Entry
- ~Up to 10" Piping
- ~Simplex-Quadraplex Configurations
- ~Factory Pre-Assembled & Tested
- ~Optional Exterior Aesthetics
- ~HDPE, Concrete or Fiberglass Wet Well