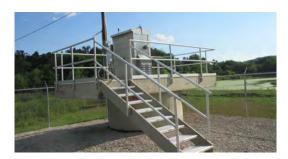

## **EX-ALNV3 Pump Station**

Turn-Key No-Vault Pump Station ~Aluminum Enclosure

- ~Arc-Sentry Control Panel
- ~Eliminates Confined Space Entry
- ~Up to 10" Piping
- ~Simplex-Quadraplex Configurations
- ~Factory Pre-Assembled & Tested
- ~Optional Exterior Aesthetics
- ~HDPE, Concrete or Fiberglass Wet Well

## **EX-FGIV Pump Station**

Turn-Key Fiberglass Pump Station ~Integrated Valve Vault

- ~H2S Resistant
- ~Eliminates Differential Settling
- ~Reduced Excavation Size
- ~Factory Pre-Assembled & Tested
- ~Reduced Maintenance Costs
- ~Optional H20 Rated Hatches

# **EX-ALNV2** Pump Station

- Turn-Key No-Vault Pump Station ~Aluminum Enclosure
- ~Arc-Sentry Control Panel
- ~Eliminates Confined Space Entry
- ~Up to 4" Piping
- ~ Simplex & Duplex Configurations
- ~Factory Pre-Assembled & Tested
- ~Optional Exterior Aesthetics
- ~HDPE, Concrete or Fiberglass Wet Well

#### **EX-FGSAD** Pump Station

Turn-Key Fiberglass Pump Station ~H2S Resistant

- ~Reduced Excavation Size
- ~Factory Pre-Assembled & Tested
- ~Reduced Maintenance Costs
- ~Optional H20 Rated Hatches

#### **EX-ALWB** Pump Station

Turn-Key Water Booster Pump Station ~Aluminum Enclosure

- ~Complete Electrical Control Panel
- ~Simplex-Quadraplex Configurations
- ~Factory Pre-Assembled & Tested
- ~Optional Precast or Fiberglass Buildings

# **EX-FGSAS** Pump Station

Turn-Key Fiberglass Pump Station ~H2S Resistant

- ~Reduced Excavation Size
- ~Factory Pre-Assembled & Tested
- ~Reduced Maintenance Costs ~Optional H20 Rated Hatches