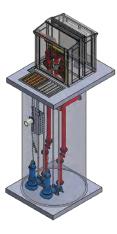

# Packaged Pump Stations

## **EX-ALNV3 Pump Station**

Turn-Key No-Vault Pump Station ~Aluminum Enclosure

- ~Arc-Sentry Control Panel
- ~Eliminates Confined Space Entry
- ~Up to 10" Piping
- ~Simplex-Quadraplex Configurations
- ~Factory Pre-Assembled & Tested
- ~Optional Exterior Aesthetics
- ~HDPE, Concrete or Fiberglass Wet Well

# **EX-ALNV2** Pump Station

- Turn-Key No-Vault Pump Station ~Aluminum Enclosure
- ~Arc-Sentry Control Panel
- ~Eliminates Confined Space Entry
- ~Up to 4" Piping
- ~ Simplex & Duplex Configurations
- ~Factory Pre-Assembled & Tested
- ~Optional Exterior Aesthetics
- ~HDPE, Concrete or Fiberglass Wet Well