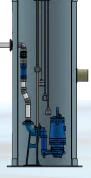

## **EX-FGIV Pump Station**

Turn-Key Fiberglass Pump Station ~Integrated Valve Vault

- ~H2S Resistant
- ~Eliminates Differential Settling
- ~Reduced Excavation Size
- ~Factory Pre-Assembled & Tested
- ~Reduced Maintenance Costs
- ~Optional H20 Rated Hatches

#### **EX-FGSAD** Pump Station

Turn-Key Fiberglass Pump Station ~H2S Resistant

- ~Reduced Excavation Size
- ~Factory Pre-Assembled & Tested
- ~Reduced Maintenance Costs
- ~Optional H20 Rated Hatches

# **EX-FGSAS** Pump Station

Turn-Key Fiberglass Pump Station ~H2S Resistant

- ~Reduced Excavation Size
- ~Factory Pre-Assembled & Tested
- ~Reduced Maintenance Costs ~Optional H20 Rated Hatches