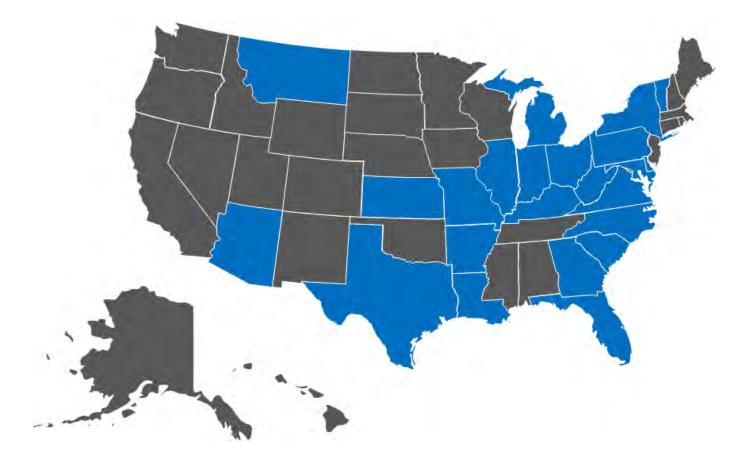

# Where We Have Worked

EXCEL FLUID GROUP has pump stations installed in the following states. (Shown in Blue)

EXCEL FLUID GROUP has provided water & wastewater solutions to the following countries.

- ~Canada
- ~Mexico
- ~Australia
- ~United Kingdom
- ~China
- ~Brazil
- ~Saudi Arabia

~New Zealand ~Puerto Rico ~Barbados ~Jamaica ~Netherlands ~Virgin Islands