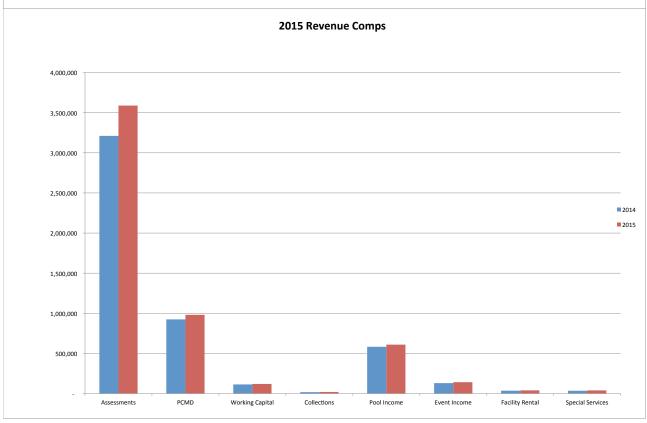

## Stapleton Master Community Association SMCA Statement of Activities January through December 2012

|                             | Estimated<br>Actuals | 2014 Budget | Over/Under | %    | 2015 Budget | Over/Under | %    |
|-----------------------------|----------------------|-------------|------------|------|-------------|------------|------|
| Ordinary Income/Expense     |                      | -           |            |      |             |            |      |
| Income                      |                      |             |            |      |             |            |      |
| Assessments                 | 3,210,936            | 3,130,584   | 80,352     | 3%   | 3,588,744   | 377,808    | 12%  |
| PCMD                        | 924,211              | 936,800     | (12,589)   | -1%  | 981,016     | 56,805     | 6%   |
| Working Capital             | 114,107              | 96,000      | 18,107     | 16%  | 120,000     | 5,893      | 5%   |
| Collections                 | 17,990               | 28,200      | (10,210)   | -57% | 20,000      | 2,010      | 11%  |
| Aquatic Services            | 582,916              | 634,500     | (51,584)   | -9%  | 610,000     | 27,084     | 5%   |
| Event Services              | 130,186              | 142,000     | (11,814)   | -9%  | 142,000     | 11,814     | 9%   |
| Facility Rental             | 35,960               | 34,500      | 1,460      | 4%   | 40,000      | 4,040      | 11%  |
| Special Services            | 35,084               | 31,750      | 3,334      | 10%  | 39,500      | 4,416      | 13%  |
| Other Income                | 11,150               | 120         | 11,030     | 99%  | 120         | (11,030)   | -99% |
| Retail Sales                | 26,800               | 53,250      | (26,450)   | -99% | 34,000      | 7,200      | 27%  |
| Total Income                | 5,089,340            | 5,087,704   | 1,636      | 0%   | 5,575,380   | 486,040    | 10%  |
| Gross Profit                |                      |             |            |      |             |            |      |
| Expense                     |                      |             |            |      |             |            |      |
| Administration & Governance | 693,302              | 722,100     | (28,798)   | -4%  | 722,100     | 28,798     | 4%   |
| Office & Community Room     | 199,445              | 276,156     | (76,711)   | -38% | 340,933     | 141,488    | 71%  |
| Assessment Management       | 179,472              | 171,288     | 8,184      | 5%   | 194,000     | 14,528     | 8%   |
| Professional Services       | 59,399               | 73,000      | (13,601)   | -23% | 60,000      | 601        | 1%   |
| Insurance                   | 148,500              | 117,900     | 30,600     | 21%  | 152,500     | 4,000      | 3%   |
| Programming & Events        | 515,849              | 457,420     | 58,429     | 11%  | 519,874     | 4,025      | 1%   |
| SMCA Grounds Maint.         | 465,162              | 471,320     | (6,158)    | -1%  | 544,500     | 79,338     | 17%  |
| SMCA Utilities              | 194,929              | 194,375     | 554        | 0%   | 231,000     | 36,071     | 19%  |
| PCMD Grounds Maint.         | 694,356              | 693,620     | 736        | 0%   | 758,767     | 64,411     | 9%   |
| PCMD Utilities              | 211,350              | 225,180     | (13,830)   | -7%  | 239,000     | 27,650     | 13%  |
| Pool Operations             | 650,807              | 735,710     | (84,903)   | -13% | 728,480     | 77,673     | 12%  |
| Pool Facilities             | 338,319              | 361,350     | (23,031)   | -7%  | 371,200     | 32,881     | 10%  |
| Other Expenses              | 5,653                | 2,100       | 3,553      | 63%  | 2,100       | (3,553)    | -63% |
| Fund Transfers              | 598,570              | 580,000     | 18,570     | 3%   | 700,000     | 101,430    | 17%  |
| Total Expense               | 4,955,114            | 5,081,519   | (126,405)  | -3%  | 5,564,454   | 609,340    | 12%  |
| Net Ordinary Income         | 134,226              | 6,185       |            |      | 10,926      |            |      |