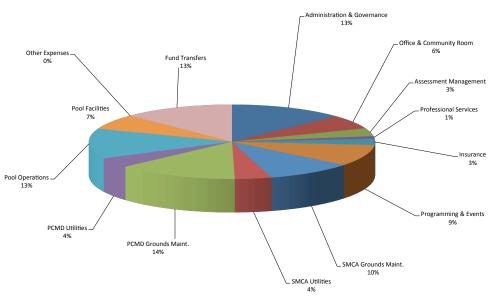

## Stapleton Master Community Association SMCA Statement of Activities January through December 2012

|                             | Estimated<br>Actuals | 2014 Budget | Over/Under | %    | 2015 Budget | Over/Under | %    |
|-----------------------------|----------------------|-------------|------------|------|-------------|------------|------|
| Ordinary Income/Expense     |                      | -           |            |      |             |            |      |
| Income                      |                      |             |            |      |             |            |      |
| Assessments                 | 3,210,936            | 3,130,584   | 80,352     | 3%   | 3,588,744   | 377,808    | 12%  |
| PCMD                        | 924,211              | 936,800     | (12,589)   | -1%  | 981,016     | 56,805     | 6%   |
| Working Capital             | 114,107              | 96,000      | 18,107     | 16%  | 120,000     | 5,893      | 5%   |
| Collections                 | 17,990               | 28,200      | (10,210)   | -57% | 20,000      | 2,010      | 11%  |
| Aquatic Services            | 582,916              | 634,500     | (51,584)   | -9%  | 610,000     | 27,084     | 5%   |
| Event Services              | 130,186              | 142,000     | (11,814)   | -9%  | 142,000     | 11,814     | 9%   |
| Facility Rental             | 35,960               | 34,500      | 1,460      | 4%   | 40,000      | 4,040      | 11%  |
| Special Services            | 35,084               | 31,750      | 3,334      | 10%  | 39,500      | 4,416      | 13%  |
| Other Income                | 11,150               | 120         | 11,030     | 99%  | 120         | (11,030)   | -99% |
| Retail Sales                | 26,800               | 53,250      | (26,450)   | -99% | 34,000      | 7,200      | 27%  |
| Total Income                | 5,089,340            | 5,087,704   | 1,636      | 0%   | 5,575,380   | 486,040    | 10%  |
| Gross Profit                |                      |             |            |      |             |            |      |
| Expense                     |                      |             |            |      |             |            |      |
| Administration & Governance | 693,302              | 722,100     | (28,798)   | -4%  | 722,100     | 28,798     | 4%   |
| Office & Community Room     | 199,445              | 276,156     | (76,711)   | -38% | 340,933     | 141,488    | 71%  |
| Assessment Management       | 179,472              | 171,288     | 8,184      | 5%   | 194,000     | 14,528     | 8%   |
| Professional Services       | 59,399               | 73,000      | (13,601)   | -23% | 60,000      | 601        | 1%   |
| Insurance                   | 148,500              | 117,900     | 30,600     | 21%  | 152,500     | 4,000      | 3%   |
| Programming & Events        | 515,849              | 457,420     | 58,429     | 11%  | 519,874     | 4,025      | 1%   |
| SMCA Grounds Maint.         | 465,162              | 471,320     | (6,158)    | -1%  | 544,500     | 79,338     | 17%  |
| SMCA Utilities              | 194,929              | 194,375     | 554        | 0%   | 231,000     | 36,071     | 19%  |
| PCMD Grounds Maint.         | 694,356              | 693,620     | 736        | 0%   | 758,767     | 64,411     | 9%   |
| PCMD Utilities              | 211,350              | 225,180     | (13,830)   | -7%  | 239,000     | 27,650     | 13%  |
| Pool Operations             | 650,807              | 735,710     | (84,903)   | -13% | 728,480     | 77,673     | 12%  |
| Pool Facilities             | 338,319              | 361,350     | (23,031)   | -7%  | 371,200     | 32,881     | 10%  |
| Other Expenses              | 5,653                | 2,100       | 3,553      | 63%  | 2,100       | (3,553)    | -63% |
| Fund Transfers              | 598,570              | 580,000     | 18,570     | 3%   | 700,000     | 101,430    | 17%  |
| Total Expense               | 4,955,114            | 5,081,519   | (126,405)  | -3%  | 5,564,454   | 609,340    | 12%  |
| Net Ordinary Income         | 134,226              | 6,185       |            |      | 10,926      |            |      |