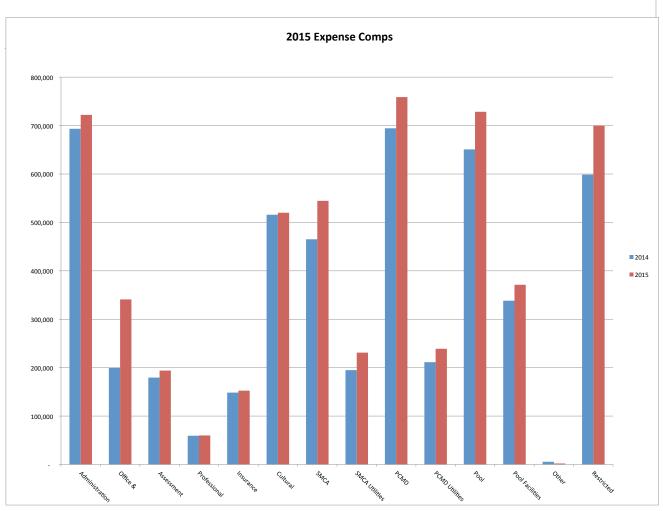

## Stapleton Master Community Association SMCA Statement of Activities January through December 2012

|                             | Estimated<br>Actuals | 2014 Budget | Over/Under | %    | 2015 Budget | Over/Under | %    |
|-----------------------------|----------------------|-------------|------------|------|-------------|------------|------|
| Ordinary Income/Expense     |                      | -           |            |      |             |            |      |
| Income                      |                      |             |            |      |             |            |      |
| Assessments                 | 3,210,936            | 3,130,584   | 80,352     | 3%   | 3,588,744   | 377,808    | 12%  |
| PCMD                        | 924,211              | 936,800     | (12,589)   | -1%  | 981,016     | 56,805     | 6%   |
| Working Capital             | 114,107              | 96,000      | 18,107     | 16%  | 120,000     | 5,893      | 5%   |
| Collections                 | 17,990               | 28,200      | (10,210)   | -57% | 20,000      | 2,010      | 11%  |
| Aquatic Services            | 582,916              | 634,500     | (51,584)   | -9%  | 610,000     | 27,084     | 5%   |
| Event Services              | 130,186              | 142,000     | (11,814)   | -9%  | 142,000     | 11,814     | 9%   |
| Facility Rental             | 35,960               | 34,500      | 1,460      | 4%   | 40,000      | 4,040      | 11%  |
| Special Services            | 35,084               | 31,750      | 3,334      | 10%  | 39,500      | 4,416      | 13%  |
| Other Income                | 11,150               | 120         | 11,030     | 99%  | 120         | (11,030)   | -99% |
| Retail Sales                | 26,800               | 53,250      | (26,450)   | -99% | 34,000      | 7,200      | 27%  |
| Total Income                | 5,089,340            | 5,087,704   | 1,636      | 0%   | 5,575,380   | 486,040    | 10%  |
| Gross Profit                |                      |             |            |      |             |            |      |
| Expense                     |                      |             |            |      |             |            |      |
| Administration & Governance | 693,302              | 722,100     | (28,798)   | -4%  | 722,100     | 28,798     | 4%   |
| Office & Community Room     | 199,445              | 276,156     | (76,711)   | -38% | 340,933     | 141,488    | 71%  |
| Assessment Management       | 179,472              | 171,288     | 8,184      | 5%   | 194,000     | 14,528     | 8%   |
| Professional Services       | 59,399               | 73,000      | (13,601)   | -23% | 60,000      | 601        | 1%   |
| Insurance                   | 148,500              | 117,900     | 30,600     | 21%  | 152,500     | 4,000      | 3%   |
| Programming & Events        | 515,849              | 457,420     | 58,429     | 11%  | 519,874     | 4,025      | 1%   |
| SMCA Grounds Maint.         | 465,162              | 471,320     | (6,158)    | -1%  | 544,500     | 79,338     | 17%  |
| SMCA Utilities              | 194,929              | 194,375     | 554        | 0%   | 231,000     | 36,071     | 19%  |
| PCMD Grounds Maint.         | 694,356              | 693,620     | 736        | 0%   | 758,767     | 64,411     | 9%   |
| PCMD Utilities              | 211,350              | 225,180     | (13,830)   | -7%  | 239,000     | 27,650     | 13%  |
| Pool Operations             | 650,807              | 735,710     | (84,903)   | -13% | 728,480     | 77,673     | 12%  |
| Pool Facilities             | 338,319              | 361,350     | (23,031)   | -7%  | 371,200     | 32,881     | 10%  |
| Other Expenses              | 5,653                | 2,100       | 3,553      | 63%  | 2,100       | (3,553)    | -63% |
| Fund Transfers              | 598,570              | 580,000     | 18,570     | 3%   | 700,000     | 101,430    | 17%  |
| Total Expense               | 4,955,114            | 5,081,519   | (126,405)  | -3%  | 5,564,454   | 609,340    | 12%  |
| Net Ordinary Income         | 134,226              | 6,185       |            |      | 10,926      |            |      |