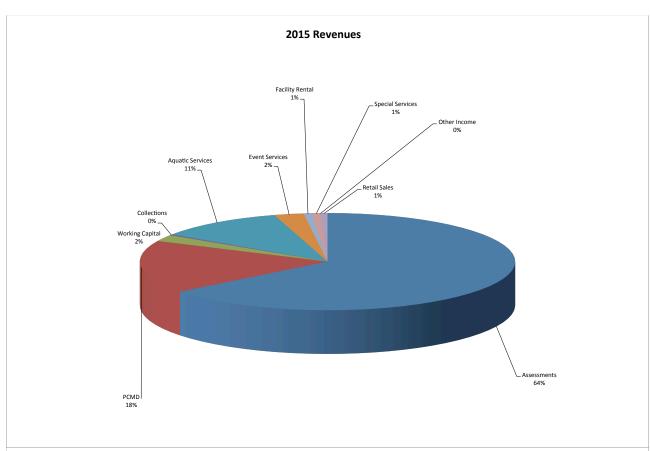

## Stapleton Master Community Association SMCA Statement of Activities January through December 2012

|                             | Estimated<br>Actuals | 2014 Budget | Over/Under | %    | 2015 Budget | Over/Under | %    |
|-----------------------------|----------------------|-------------|------------|------|-------------|------------|------|
| Ordinary Income/Expense     |                      | -           |            |      |             |            |      |
| Income                      |                      |             |            |      |             |            |      |
| Assessments                 | 3,210,936            | 3,130,584   | 80,352     | 3%   | 3,588,744   | 377,808    | 12%  |
| PCMD                        | 924,211              | 936,800     | (12,589)   | -1%  | 981,016     | 56,805     | 6%   |
| Working Capital             | 114,107              | 96,000      | 18,107     | 16%  | 120,000     | 5,893      | 5%   |
| Collections                 | 17,990               | 28,200      | (10,210)   | -57% | 20,000      | 2,010      | 11%  |
| Aquatic Services            | 582,916              | 634,500     | (51,584)   | -9%  | 610,000     | 27,084     | 5%   |
| Event Services              | 130,186              | 142,000     | (11,814)   | -9%  | 142,000     | 11,814     | 9%   |
| Facility Rental             | 35,960               | 34,500      | 1,460      | 4%   | 40,000      | 4,040      | 11%  |
| Special Services            | 35,084               | 31,750      | 3,334      | 10%  | 39,500      | 4,416      | 13%  |
| Other Income                | 11,150               | 120         | 11,030     | 99%  | 120         | (11,030)   | -99% |
| Retail Sales                | 26,800               | 53,250      | (26,450)   | -99% | 34,000      | 7,200      | 27%  |
| Total Income                | 5,089,340            | 5,087,704   | 1,636      | 0%   | 5,575,380   | 486,040    | 10%  |
| Gross Profit                |                      |             |            |      |             |            |      |
| Expense                     |                      |             |            |      |             |            |      |
| Administration & Governance | 693,302              | 722,100     | (28,798)   | -4%  | 722,100     | 28,798     | 4%   |
| Office & Community Room     | 199,445              | 276,156     | (76,711)   | -38% | 340,933     | 141,488    | 71%  |
| Assessment Management       | 179,472              | 171,288     | 8,184      | 5%   | 194,000     | 14,528     | 8%   |
| Professional Services       | 59,399               | 73,000      | (13,601)   | -23% | 60,000      | 601        | 1%   |
| Insurance                   | 148,500              | 117,900     | 30,600     | 21%  | 152,500     | 4,000      | 3%   |
| Programming & Events        | 515,849              | 457,420     | 58,429     | 11%  | 519,874     | 4,025      | 1%   |
| SMCA Grounds Maint.         | 465,162              | 471,320     | (6,158)    | -1%  | 544,500     | 79,338     | 17%  |
| SMCA Utilities              | 194,929              | 194,375     | 554        | 0%   | 231,000     | 36,071     | 19%  |
| PCMD Grounds Maint.         | 694,356              | 693,620     | 736        | 0%   | 758,767     | 64,411     | 9%   |
| PCMD Utilities              | 211,350              | 225,180     | (13,830)   | -7%  | 239,000     | 27,650     | 13%  |
| Pool Operations             | 650,807              | 735,710     | (84,903)   | -13% | 728,480     | 77,673     | 12%  |
| Pool Facilities             | 338,319              | 361,350     | (23,031)   | -7%  | 371,200     | 32,881     | 10%  |
| Other Expenses              | 5,653                | 2,100       | 3,553      | 63%  | 2,100       | (3,553)    | -63% |
| Fund Transfers              | 598,570              | 580,000     | 18,570     | 3%   | 700,000     | 101,430    | 17%  |
| Total Expense               | 4,955,114            | 5,081,519   | (126,405)  | -3%  | 5,564,454   | 609,340    | 12%  |
| Net Ordinary Income         | 134,226              | 6,185       |            |      | 10,926      |            |      |