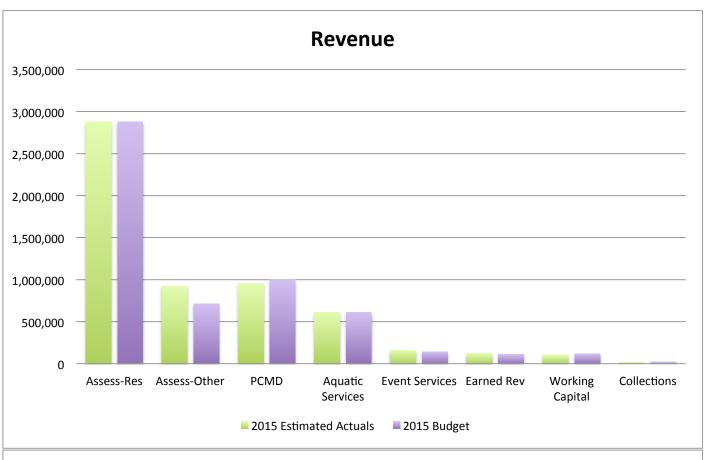

## **Stapleton Master Community Association** SMCA Statement of Activities January through December 2015

2015 **Estimated** 

|                         | Estimated |             |                      |      |
|-------------------------|-----------|-------------|----------------------|------|
|                         | Actuals   | 2015 Budget | Over/Under           | %    |
| Ordinary Income/Expense |           | -           |                      |      |
| Income                  |           |             |                      |      |
| Assess-Res              | 2,877,888 | 2,877,888   | -                    | 0%   |
| Assess-Other            | 924,112   | 710,856     | 213,256              | 30%  |
| PCMD                    | 953,685   | 997,767     | (44,082)             | -4%  |
| Aquatic Services        | 613,008   | 610,000     | 3,008                | 0%   |
| Event Services          | 160,686   | 142,000     | 18,686               | 13%  |
| Earned Rev              | 122,728   | 113,500     | 9,228                | 8%   |
| Working Capital         | 105,600   | 120,000     | (14,400)             | -12% |
| Collections             | 18,931    | 20,000      | (1,069)              | -5%  |
| Total Income            | 5,776,638 | 5,592,011   | 184,627.00           | 3%   |
| Expense                 |           |             |                      |      |
| Admin                   | 668,748   | 722,100     | (53,352)             | -7%  |
| Office & CR             | 345,300   | 340,933     | ` 4,367 <sup>′</sup> | 1%   |
| Assess Manage           | 185,657   | 194,000     | (8,343)              | -4%  |
| Prof Services           | 49,864    | 60,000      | (10,136)             | -17% |
| Insurance               | 141,478   | 152,500     | (11,022)             | -7%  |
| Programming             | 576,876   | 519,874     | 57,002               | 11%  |
| Parks                   | 854,569   | 775,500     | 79,069               | 10%  |
| Pools                   | 998,196   | 1,099,680   | (101,484)            | -9%  |
| PCMD                    | 942,504   | 981,016     | (38,512)             | -4%  |
| Repair & Improve        | 837,027   | 740,000     | 97,027               | 13%  |
| Total Expense           | 5,600,219 | 5,585,603   | 14,616               | 0%   |
|                         |           |             |                      |      |
| Net Ordinary Income     | 176,419   | 6,408       |                      |      |