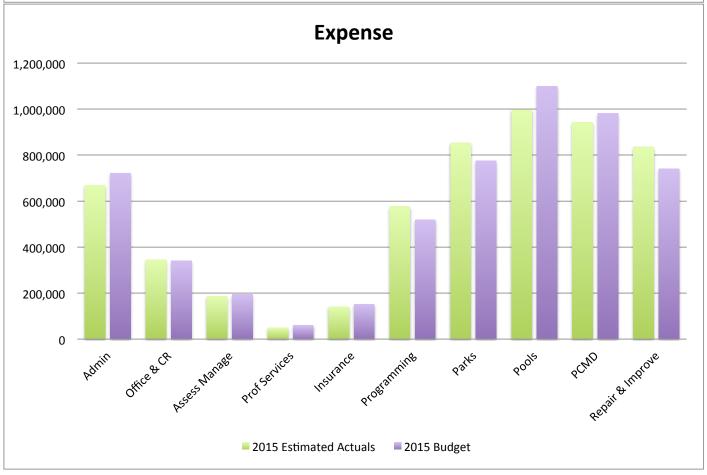

## **Stapleton Master Community Association** SMCA Statement of Activities January through December 2015

2015 **Estimated** 

|                         | Estimated |             |                      |      |
|-------------------------|-----------|-------------|----------------------|------|
|                         | Actuals   | 2015 Budget | Over/Under           | %    |
| Ordinary Income/Expense |           | -           |                      |      |
| Income                  |           |             |                      |      |
| Assess-Res              | 2,877,888 | 2,877,888   | -                    | 0%   |
| Assess-Other            | 924,112   | 710,856     | 213,256              | 30%  |
| PCMD                    | 953,685   | 997,767     | (44,082)             | -4%  |
| Aquatic Services        | 613,008   | 610,000     | 3,008                | 0%   |
| Event Services          | 160,686   | 142,000     | 18,686               | 13%  |
| Earned Rev              | 122,728   | 113,500     | 9,228                | 8%   |
| Working Capital         | 105,600   | 120,000     | (14,400)             | -12% |
| Collections             | 18,931    | 20,000      | (1,069)              | -5%  |
| Total Income            | 5,776,638 | 5,592,011   | 184,627.00           | 3%   |
| Expense                 |           |             |                      |      |
| Admin                   | 668,748   | 722,100     | (53,352)             | -7%  |
| Office & CR             | 345,300   | 340,933     | ` 4,367 <sup>′</sup> | 1%   |
| Assess Manage           | 185,657   | 194,000     | (8,343)              | -4%  |
| Prof Services           | 49,864    | 60,000      | (10,136)             | -17% |
| Insurance               | 141,478   | 152,500     | (11,022)             | -7%  |
| Programming             | 576,876   | 519,874     | 57,002               | 11%  |
| Parks                   | 854,569   | 775,500     | 79,069               | 10%  |
| Pools                   | 998,196   | 1,099,680   | (101,484)            | -9%  |
| PCMD                    | 942,504   | 981,016     | (38,512)             | -4%  |
| Repair & Improve        | 837,027   | 740,000     | 97,027               | 13%  |
| Total Expense           | 5,600,219 | 5,585,603   | 14,616               | 0%   |
|                         |           |             |                      |      |
| Net Ordinary Income     | 176,419   | 6,408       |                      |      |