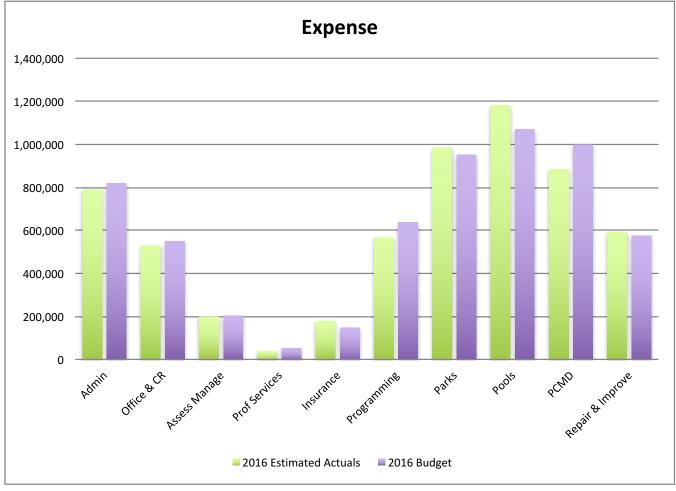

## Stapleton Master Community Association SMCA Statement of Activities

January through December

| 2016      |  |
|-----------|--|
| Estimated |  |

|                         | Estimated |             | Over/Under  | %    |
|-------------------------|-----------|-------------|-------------|------|
|                         | Actuals   | 2016 Budget |             |      |
| Ordinary Income/Expense |           |             |             |      |
| Income                  |           |             |             |      |
| Assess-Res              | 3,109,591 | 3,054,144   | 55,447      | 2%   |
| Assess-Other            | 831,886   | 864,512     | (32,626)    | -4%  |
| PCMD                    | 930,808   | 1,017,030   | (86,222)    | -8%  |
| Aquatic Services        | 649,329   | 624,000     | 25,329      | 4%   |
| Event Services          | 173,698   | 180,000     | (6,302)     | -4%  |
| Earned Rev              | 134,764   | 146,600     | (11,836)    | -8%  |
| Working Capital         | 105,600   | 96,000      | 9,600       | 10%  |
| Collections             | 21,330    | 24,000      | (2,670)     | -11% |
| Total Income            | 5,957,006 | 6,006,286   | (49,280.00) | -1%  |
| Expense                 |           |             |             |      |
| Admin                   | 789,887   | 818,279     | (28,392)    | -3%  |
| Office & CR             | 529,052   | 550,356     | (21,304)    | -4%  |
| Assess Manage           | 199,286   | 203,600     | (4,314)     | -2%  |
| Prof Services           | 39,555    | 54,500      | (14,945)    | -27% |
| Insurance               | 178,333   | 147,900     | 30,433      | 21%  |
| Programming             | 565,452   | 636,720     | (71,268)    | -11% |
| Parks                   | 985,001   | 951,350     | 33,651      | 4%   |
| Pools                   | 1,180,533 | 1,069,510   | 111,023     | 10%  |
| PCMD                    | 883,446   | 999,030     | (115,584)   | -12% |
| Repair & Improve        | 591,284   | 575,000     | 16,284      | 3%   |
| Total Expense           | 5,941,829 | 6,006,245   | (64,416)    | -1%  |
| Net Ordinary Income     | 15,177    | 41          |             |      |