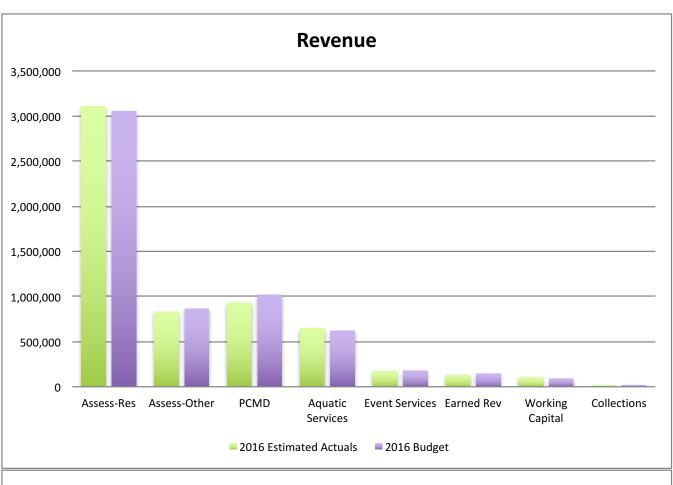

## Stapleton Master Community Association SMCA Statement of Activities

January through December

| 2016      |  |
|-----------|--|
| Estimated |  |

|                         | Estimated |             | Over/Under  | %    |
|-------------------------|-----------|-------------|-------------|------|
|                         | Actuals   | 2016 Budget |             |      |
| Ordinary Income/Expense |           |             |             |      |
| Income                  |           |             |             |      |
| Assess-Res              | 3,109,591 | 3,054,144   | 55,447      | 2%   |
| Assess-Other            | 831,886   | 864,512     | (32,626)    | -4%  |
| PCMD                    | 930,808   | 1,017,030   | (86,222)    | -8%  |
| Aquatic Services        | 649,329   | 624,000     | 25,329      | 4%   |
| Event Services          | 173,698   | 180,000     | (6,302)     | -4%  |
| Earned Rev              | 134,764   | 146,600     | (11,836)    | -8%  |
| Working Capital         | 105,600   | 96,000      | 9,600       | 10%  |
| Collections             | 21,330    | 24,000      | (2,670)     | -11% |
| Total Income            | 5,957,006 | 6,006,286   | (49,280.00) | -1%  |
| Expense                 |           |             |             |      |
| Admin                   | 789,887   | 818,279     | (28,392)    | -3%  |
| Office & CR             | 529,052   | 550,356     | (21,304)    | -4%  |
| Assess Manage           | 199,286   | 203,600     | (4,314)     | -2%  |
| Prof Services           | 39,555    | 54,500      | (14,945)    | -27% |
| Insurance               | 178,333   | 147,900     | 30,433      | 21%  |
| Programming             | 565,452   | 636,720     | (71,268)    | -11% |
| Parks                   | 985,001   | 951,350     | 33,651      | 4%   |
| Pools                   | 1,180,533 | 1,069,510   | 111,023     | 10%  |
| PCMD                    | 883,446   | 999,030     | (115,584)   | -12% |
| Repair & Improve        | 591,284   | 575,000     | 16,284      | 3%   |
| Total Expense           | 5,941,829 | 6,006,245   | (64,416)    | -1%  |
| Net Ordinary Income     | 15,177    | 41          |             |      |