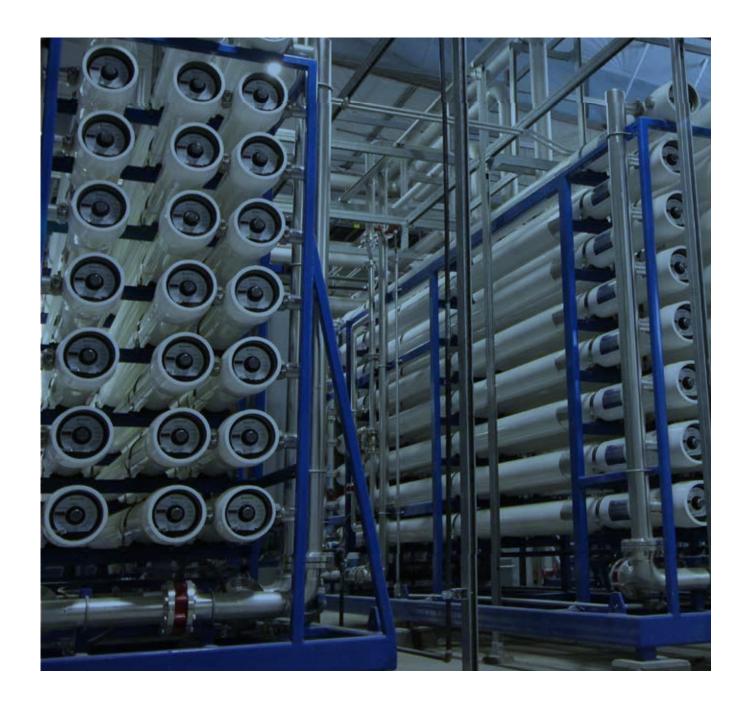

#### 2,000 gpm RO system

Achieved 99.4% rejection of selenium from a mine-influenced water with WesTech UF pre-treatment

## **BENEFITS**

**Compact footprint** 

Custom or standard designs

Skid-mounted and site-built options

Advanced automation and controls for flexible operation

Complete process offering