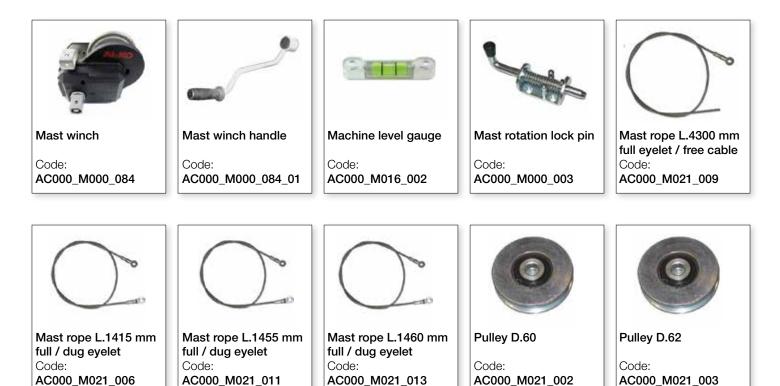

AC000\_M021\_002

AC000\_E006\_016

AC000\_M021\_006

AC000\_M021\_003

genuine spare parts

🗊 TRIME

Wheel Code: Code: X-BA\_C004\_049

AC000\_M000\_042