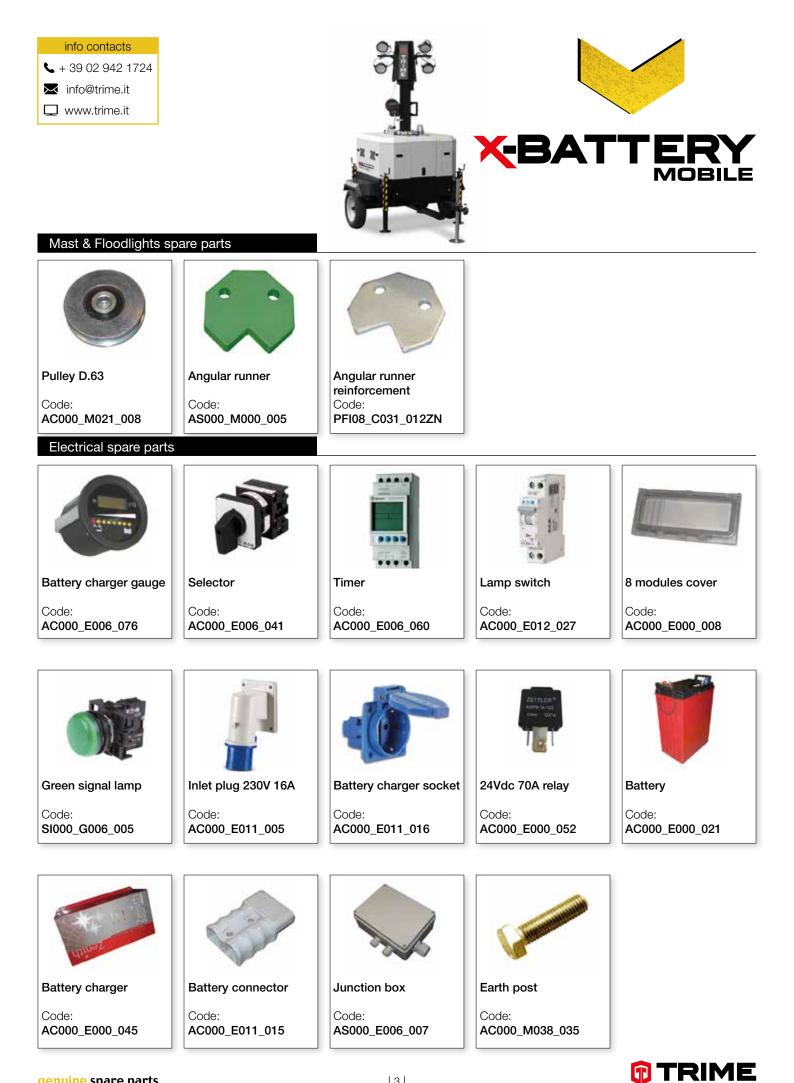

Mast & Floodlights spare parts

LED floodlight 90W Code:

AC000\_E026\_036

**LED 90W** upper support Code: LED04\_C000\_025ZN **LED 90W** lower support Code:

LED04\_C000\_026ZN

LED floodlight 360W

Code: AC000\_E026\_035

**LED 360W** upper support Code: LED04\_C000\_023ZN

LED 360W lower support Code: LED04 C000 024ZN

Anti-drag spacer Code: AS000\_M023\_001

**Multiposition handle** 

Code: AC000\_M000\_036

Junction box

Code: AS000\_E006\_004