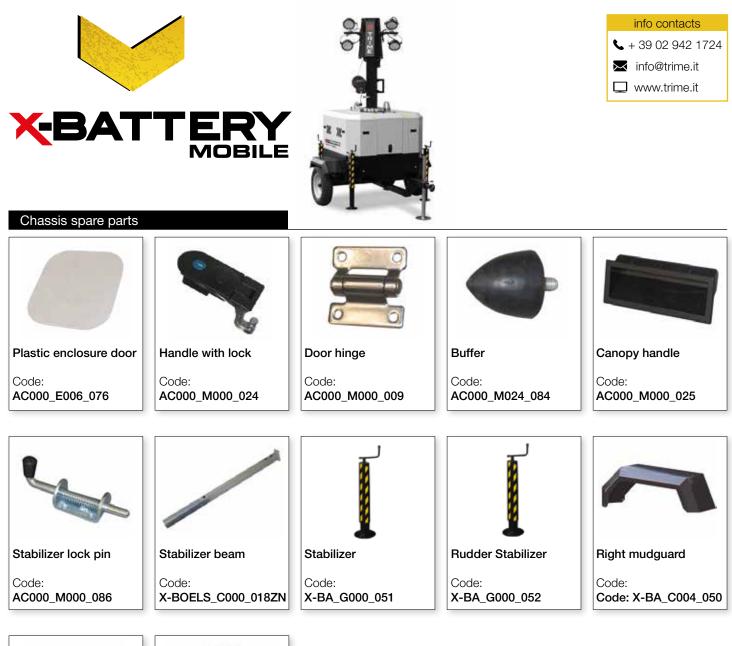

Mast & Floodlights spare parts



LED floodlight 90W Code:

AC000\_E026\_036



**LED 90W** upper support Code: LED04\_C000\_025ZN **LED 90W** lower support Code:

LED04\_C000\_026ZN



LED floodlight 360W

Code: AC000\_E026\_035



**LED 360W** upper support Code: LED04\_C000\_023ZN



LED 360W lower support Code: LED04 C000 024ZN



Anti-drag spacer Code: AS000\_M023\_001



**Multiposition handle** 

Code: AC000\_M000\_036



Junction box

Code: AS000\_E006\_004

AC000\_M021\_002



AC000\_E006\_016



AC000\_M021\_006



AC000\_M021\_003



genuine spare parts





🗊 TRIME

Wheel Code: Code: X-BA\_C004\_049

AC000\_M000\_042



|4|

## **TRIME** Lighting Tower **Specialist**

## TRIME s.p.a.

**G** 

Strada per Robecco, snc 20081 Cassinetta di Lugagnano (MI) - ITALY Tel. +39 02 942 1724 www.trime.it - info@trime.it